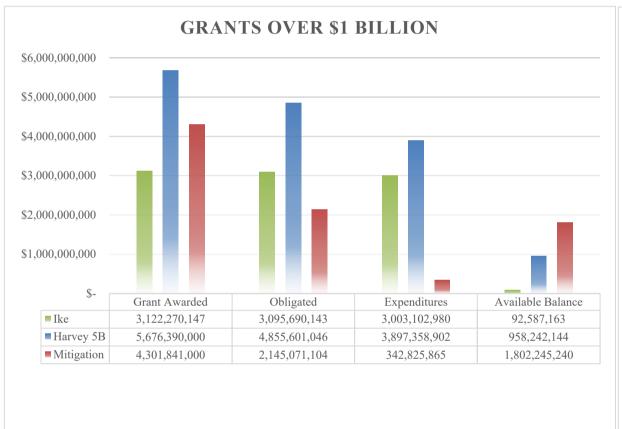

#### TEXAS GENERAL LAND OFFICE Community Development and Revitalization Program Hurricane Ike

| Reporting Period (as of                                                                        | 12/31/2023                 |                            |                            | HUD GRANT NO.<br>CFDA | B-08-DI-48-0001<br>14.228   |                             |                  |
|------------------------------------------------------------------------------------------------|----------------------------|----------------------------|----------------------------|-----------------------|-----------------------------|-----------------------------|------------------|
| Ike/Dolly Grant Total (PF + PI) Program Funds Estimated Program Income Program Income Received | 3,113,472,856<br>6,709,945 | -                          |                            |                       | Grant Awarded<br>Public Law | •                           | /2009<br>)-329   |
|                                                                                                | Α                          | В                          | С                          | A-C                   | B-C                         | C/A                         | B/A              |
| Category                                                                                       | DRGR Budgeted              | Obligated                  | Expenditures               | Balance<br>(budgeted) | Balance<br>(Obligated)      | % Expended (budgeted)       | %<br>(Obligated) |
| Administrative                                                                                 | \$ 155,683,766             | \$ 155,683,766             | \$ 152,407,644             | \$ 3,276,123          | \$ 3,276,123                | 97.9%                       | 100.0%           |
| Planning                                                                                       | 59,055,150                 | 59,055,150                 | 55,796,104                 | 3,259,045             | 3,259,045                   | 94.5%                       | 100.0%           |
| Program - Non-Housing                                                                          | 1,298,596,324              | 1,281,970,154              | 1,263,963,313              | 34,633,011            | 18,006,841                  | 97.3%                       | 98.7%            |
| Program - Housing                                                                              | 1,608,934,907              | 1,598,981,073              | 1,530,935,919              | 77,998,988            | 68,045,154                  | 95.2%                       | 99.4%            |
|                                                                                                |                            |                            |                            |                       |                             |                             |                  |
| Total                                                                                          | 3,122,270,147              | 3,095,690,143              | 3,003,102,980              | 119,167,167           | 92,587,163                  | 96.2%                       | 99.1%            |
| T I                                                                                            | 606 624 527                | F00 242 442                | 505 653 644                | 40.004.046            | 2 000 524                   | 22.22/                      | T 00.00/         |
| Total Round 1: Total Round 2.1:                                                                | 606,634,527                | 599,342,143                | 595,652,611                | 10,981,916            | 3,689,531                   | 98.2%                       | 98.8%            |
| Total Round 2.1: Total Round 2.2:                                                              | 179,303,615<br>507,678,991 | 179,036,797<br>499,429,813 | 178,627,519<br>486,776,209 | 676,096<br>20,902,782 | 409,278<br>12,653,604       | 99.6%<br>95.9%              | 99.9%<br>98.4%   |
| Total Round 2.3:                                                                               | 4,979,191                  | 4,161,401                  | 2,906,974                  | 2,072,217             | 1,254,427                   | 58.4%                       | 83.6%            |
| Total Nouna 2.3.                                                                               | 1,373,131                  | 1,101,101                  | 2,300,371                  | 2,072,217             | 1,23 1, 127                 | 30.470                      | 03.070           |
| Total non-housing (all rounds)                                                                 | 1,298,596,324              | 1,281,970,154              | 1,263,963,313              | 34,633,011            | 18,006,841                  | 97.3%                       | 98.7%            |
| Housing                                                                                        | DRGR Budgeted              | Obligated                  | Expenditures               | Balance<br>(budgeted) | Balance<br>(Obligated)      | %<br>Expended<br>(budgeted) | %<br>(Obligated) |
| Non-Rental Program                                                                             |                            |                            |                            |                       |                             |                             |                  |
| Total Round 1:                                                                                 | 421,685,103                | 421,685,103                | 421,685,103                | 2 262 572             | 2.054.065                   | 100.0%                      | 100.0%           |
| Total Round 2.2:                                                                               | 558,511,798                | 558,201,184                | 555,249,219                | 3,262,579             | 2,951,965                   | 99.4%                       | 99.9%            |
| Rental Program  Total Round 1:                                                                 | 127,755,362                | 127,755,362                | 127,755,362                | _                     | _                           | 100.0%                      | 100.0%           |
| Total Round 2.2:                                                                               | 500,982,643                | 491,339,424                | 426,246,234                | 74,736,409            | 65,093,190                  | 85.1%                       | 98.1%            |
|                                                                                                |                            |                            |                            |                       |                             |                             |                  |
| Subtotal Round 1:                                                                              | 549,440,465                | 549,440,465                | 549,440,465                | -                     | -                           | 100.0%                      | 100.0%           |
| Subtotal Round 2.2:                                                                            | 1,059,494,442              | 1,049,540,608              | 981,495,454                | 77,998,988            | 68,045,154                  | 92.6%                       | 99.1%            |
| Total housing (all rounds)                                                                     | \$ 1,608,934,907           | \$ 1,598,981,073           | \$ 1,530,935,919           | \$ 77,998,988         | \$ 68,045,154               | 95.2%                       | 99.4%            |

### TEXAS GENERAL LAND OFFICE Community Development and Revitalization Program Harvey 5B

|                                              |                    |                |                |                       | P-17-TX-48-HIM1<br>14.228    |                             |                  |
|----------------------------------------------|--------------------|----------------|----------------|-----------------------|------------------------------|-----------------------------|------------------|
| Harvey 5B Grant Tota                         | l \$ 5,676,390,000 |                |                |                       | Grant Awarded<br>Public Laws |                             | 2017<br>5-56     |
|                                              | А                  | В              | С              | A-C                   | В-С                          | C/A                         | B/A              |
| Category                                     | DRGR Budgeted      | Obligated      | Expenditures   | Balance<br>(budgeted) | Balance<br>(Obligated)       | %<br>Expended<br>(budgeted) | %<br>(Obligated) |
| Administrative                               | \$ 283,819,499     | \$ 283,819,500 | \$ 230,240,601 | \$ 53,578,898         | \$ 53,578,899                | 81.1%                       | 100.0%           |
| Harris County                                | 21,985,706         | 21,985,706     | 2,533,932      | 19,451,774            | 19,451,774                   | 11.5%                       | 100.0%           |
| City of Houston                              | 15,000,000         | 15,000,000     | 4,080,402      | 10,919,598            | 10,919,598                   | 27.2%                       | 100.0%           |
| Texas General Land Office                    | 246,833,793        | 246,833,794    | 223,626,268    | 23,207,525            | 23,207,526                   | 90.6%                       | 100.0%           |
|                                              |                    |                |                |                       |                              |                             |                  |
| Planning                                     | 196,902,446        | 150,159,753    | 93,875,546     | 103,026,900           | 56,284,207                   | 47.7%                       | 76.3%            |
| Harris County                                | 37,000,000         | 37,000,000     | 21,888,897     | 15,111,103            | 15,111,103                   | 59.2%                       | 100.0%           |
| City of Houston                              | 22,217,000         | 22,217,000     | 12,608,190     | 9,608,810             | 9,608,810                    | 56.8%                       | 100.0%           |
| Texas General Land Office                    | 137,685,446        | 90,942,753     | 59,378,458     | 78,306,988            | 31,564,295                   | 43.1%                       | 66.1%            |
|                                              |                    |                |                |                       |                              |                             |                  |
| Public Services & Economic Revitalization    | 484,346,674        | 151,955,169    | 139,599,704    | 344,746,970           | 12,355,465                   | 28.8%                       | 31.4%            |
| Harris County                                | 3,000,000          | 3,000,000      | 448,553        | 2,551,447             | 2,551,447                    | 15.0%                       | 100.0%           |
| City of Houston                              | 39,655,169         | 39,655,169     | 36,792,827     | 2,862,342             | 2,862,342                    | 92.8%                       | 100.0%           |
| Harris County Flood Control District Program | 329,766,879        | -              | -              | 329,766,879           | -                            | 0.0%                        | 0.0%             |
| HUD Most Impacted                            | 110,805,380        | 108,180,754    | 101,210,379    | 9,595,002             | 6,970,375                    | 91.3%                       | 97.6%            |
| State Most Impacted                          | 1,119,246          | 1,119,246      | 1,147,945      | (28,698)              | (28,699)                     | 102.6%                      | 100.0%           |
|                                              |                    |                |                |                       |                              |                             |                  |
| lousing                                      | 4,065,442,623      | 3,670,160,420  | 3,159,853,644  | 905,588,979           | 510,306,776                  | 77.7%                       | 90.3%            |
| Harris County                                | 602,829,606        | 422,574,606    | 271,564,566    | 331,265,040           | 151,010,040                  | 45.0%                       | 70.1%            |
| City of Houston                              | 587,285,421        | 496,480,141    | 422,681,305    | 164,604,116           | 73,798,836                   | 72.0%                       | 84.5%            |
| HUD Most Impacted                            | 2,709,364,630      | 2,585,142,693  | 2,349,105,873  | 360,258,757           | 236,036,820                  | 86.7%                       | 95.4%            |
| State Most Impacted                          | 165,962,966        | 165,962,980    | 116,501,900    | 49,461,066            | 49,461,080                   | 70.2%                       | 100.0%           |
| ·                                            |                    |                |                |                       |                              |                             |                  |
| nfrastructure                                | 645,878,758        | 599,506,204    | 273,789,407    | 372,089,351           | 325,716,797                  | 42.4%                       | 92.8%            |
| Harris County                                | 222,519,672        | 197,519,672    | 72,570,662     | 149,949,010           | 124,949,010                  | 32.6%                       | 88.8%            |
| HUD Most Impacted                            | 363,578,951        | 354,493,019    | 172,447,896    | 191,131,055           | 182,045,123                  | 47.4%                       | 97.5%            |
| State Most Impacted                          | 59,780,135         | 47,493,512     | 28,770,849     | 31,009,286            | 18,722,663                   | 48.1%                       | 79.4%            |

\$ 5,676,390,000 \$ 4,855,601,046 \$ 3,897,358,902 \$ 1,779,031,098 \$

958,242,144

68.7%

85.5%

Total

# TEXAS GENERAL LAND OFFICE Community Development and Revitalization Program Mitigation

| Reporting Period (as      | of) 12/31/2023        |                  |                | HUD GRANT NO.<br>CFDA | P-18-TX-48-MIT1<br>14.228    |                             |                      |
|---------------------------|-----------------------|------------------|----------------|-----------------------|------------------------------|-----------------------------|----------------------|
| Mitigation Grant To       | otal \$ 4,301,841,000 |                  |                |                       | Grant Awarded<br>Public Laws | -                           | 2/2021<br>3 / 116-20 |
|                           | Α                     | В                | С              | A-C                   | B-C                          | C/A                         | B/A                  |
| Category                  | DRGR Budgeted         | Obligated        | Expenditures   | Balance<br>(budgeted) | Balance<br>(Obligated)       | % Expended (budgeted)       | %<br>(Obligated)     |
| Administrative            | \$ 215,092,050        | \$ 214,859,450   | \$ 20,022,680  | \$ 195,069,370        | \$ 194,836,770               | 9.3%                        | 99.9%                |
|                           |                       |                  |                |                       |                              |                             |                      |
| Planning                  | 245,091,281           | 122,978,623      | 11,627,953     | 233,463,328           | 111,350,670                  | 4.7%                        | 50.2%                |
|                           | 540,000,500           | 500,000,000      | 107.070.150    | 245.456.254           | 202.425.242                  | 22.52/                      | 07.50/               |
| Housing                   | 513,029,506           | 500,000,000      | 197,873,152    | 315,156,354           | 302,126,848                  | 38.6%                       | 97.5%                |
| Most Impacted             | 478,731,524           | 467,600,000      | 188,558,037    | 290,173,487           | 279,041,963                  | 39.4%                       | 97.7%                |
| State Competition         | 34,297,983            | 32,400,000       | 9,315,115      | 24,982,867            | 23,084,885                   | 27.2%                       | 94.5%                |
| Infrastructure            | 3,328,628,163         | 1,307,233,031    | 113,302,080    | 3,215,326,084         | 1,193,930,952                | 3.4%                        | 39.3%                |
| Most Impacted             | 2,399,834,857         | 714,788,608      | 52,854,173     | 2,346,980,684         | 661,934,434                  | 2.2%                        | 29.8%                |
| State Competition         | 928,793,306           | 592,444,424      | 60,447,906     | 868,345,400           | 531,996,517                  | 6.5%                        | 63.8%                |
| State Competition         | 928,793,300           | 332,444,424      | 00,447,900     | 808,343,400           | 331,990,317                  | 0.5/6                       | 03.6%                |
| Total                     | 4,301,841,000         | 2,145,071,104    | 342,825,865    | 3,959,015,135         | 1,802,245,240                | 8.0%                        | 49.9%                |
| 1.0.00                    | 1,000-,000-,000       |                  | 0.12/0.20/0.00 | 3,000,000,000         | _,                           |                             | 10.0073              |
| Administrative            | DRGR Budgeted         | Obligated        | Expenditures   | Balance<br>(budgeted) | Balance<br>(Obligated)       | %<br>Expended<br>(budgeted) | %<br>(Obligated)     |
| Texas General Land Office | 215,092,050           | 214,859,450      | 20,022,680     | 195,069,370           | 194,836,770                  | 9.3%                        | 99.9%                |
| Total                     | 215,092,050           | 214,859,450      | 20,022,680     | 195,069,370           | 194,836,770                  | 9.3%                        | 99.9%                |
| Planning                  | DRGR Budgeted         | Obligated        | Expenditures   | Balance<br>(budgeted) | Balance<br>(Obligated)       | %<br>Expended<br>(budgeted) | %<br>(Obligated)     |
| Texas General Land Office | 245,091,281           | 122,978,623      | 11,627,953     | 233,463,328           | 111,350,670                  | 4.7%                        | 50.2%                |
| Total                     | 245,091,281           | 122,978,623      | 11,627,953     | 233,511,563           | 111,398,906                  | 4.7%                        | 50.2%                |
| Housing                   | DRGR Budgeted         | Obligated        | Expenditures   | Balance<br>(budgeted) | Balance<br>(Obligated)       | %<br>Expended<br>(budgeted) | %<br>(Obligated)     |
| Most Impacted             | 478,731,524           | 467,600,000      | 188,558,037    | 290,173,487           | 279,041,963                  | 39.4%                       | 97.7%                |
| State Competition         | 34,297,983            | 32,400,000       | 9,315,115      | 24,982,867            | 23,084,885                   | 27.2%                       | 94.5%                |
| Total                     | 513,029,506           | 500,000,000      | 197,873,152    | 315,156,354           | 302,126,848                  | 38.6%                       | 97.5%                |
| Infrastructure            | DRGR Budgeted         | Obligated        | Expenditures   | Balance<br>(budgeted) | Balance<br>(Obligated)       | %<br>Expended<br>(budgeted) | %<br>(Obligated)     |
| Most Impacted             | 2,399,834,857         | 714,788,608      | 52,854,173     | 2,346,980,684         | 661,934,434                  | 2.2%                        | 29.8%                |
| State Competition Total   | 928,793,306           | 592,444,424      | 60,447,906     | 868,345,400           | 531,996,517                  | 6.5%                        | 63.8%                |
| TOTAL:                    | \$ 3,328,628,163      | \$ 1,307,233,031 | \$ 113,302,080 | \$ 3,215,326,084      | \$ 1,193,930,952             | 3.4%                        | 39.3%                |