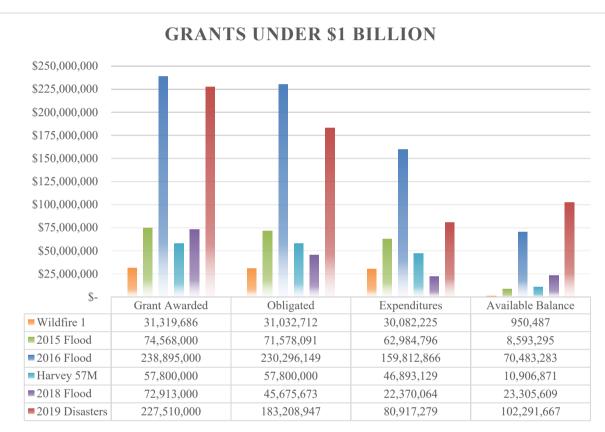

## TEXAS GENERAL LAND OFFICE Community Development and Revitalization Program Wildfire 1

| Reporting Period             | (as of) 12/31/2023 |              |              | HUD GRANT NO.         | B-12-DT-48-0001             |                             |                  |
|------------------------------|--------------------|--------------|--------------|-----------------------|-----------------------------|-----------------------------|------------------|
|                              |                    |              |              | CFDA                  | 14.218                      |                             |                  |
| Wildfires Grant Total \$ 31, |                    |              |              |                       | Grant Awarded<br>Public Law | 8/29/2012<br>112-55         |                  |
|                              | А                  | В            | С            | A-C                   | В-С                         | C/A                         | B/A              |
| Category                     | DRGR Budgeted      | Obligated    | Expenditures | Balance<br>(budgeted) | Balance<br>(Obligated)      | %<br>Expended<br>(budgeted) | %<br>(Obligated) |
| Administrative               | \$ 1,293,306       | \$ 1,293,306 | \$ 1,151,703 | \$ 141,603            | \$ 141,603                  | 89.1%                       | 100.0%           |
|                              | 42.246             | 22.522       | 22.522       | 10.510                |                             |                             | =2 co/           |
| Planning                     | 42,016             | 22,500       | 22,500       | 19,516                | -                           | 53.6%                       | 53.6%            |
| Non-Housing                  | 25,138,598         | 25,024,090   | 24,215,206   | 923,392               | 808,884                     | 96.3%                       | 99.5%            |
| Housing                      | 4,845,766          | 4,692,816    | 4,692,816    | 152,950               | -                           | 96.8%                       | 96.8%            |
| Total                        | 31,319,686         | 31,032,712   | 30,082,225   | 1,237,461             | 950,487                     | 96.0%                       | 99.1%            |
|                              |                    |              |              |                       |                             |                             |                  |
| Planning                     | DRGR Budgeted      | Obligated    | Expenditures | Balance<br>(budgeted) | Balance<br>(Obligated)      | %<br>Expended<br>(budgeted) | %<br>(Obligated) |
| Texas General Land Office    | 42,016             | 22,500       | 22,500       | 19,516                | -                           | 53.6%                       | 53.6%            |
| Total                        | 42,016             | 22,500       | 22,500       | 19,516                | -                           | 53.6%                       | 53.6%            |
| Non-Housing                  | DRGR Budgeted      | Obligated    | Expenditures | Balance<br>(budgeted) | Balance<br>(Obligated)      | %<br>Expended<br>(budgeted) | %<br>(Obligated) |
| Bastrop County               | 23,584,502         | 23,584,502   | 22,775,618   | 808,884               | 808,884                     | 96.6%                       | 100.0%           |
| Coryell County               | 310,827            | 310,827      | 310,827      | -                     | -                           | 100.0%                      | 100.0%           |
| Newton County                | 67,362             | 67,362       | 67,362       | -                     | -                           | 100.0%                      | 100.0%           |
| Walker County                | 1,061,398          | 1,061,398    | 1,061,398    | -                     | -                           | 100.0%                      | 100.0%           |
| Texas General Land Office    | 114,508            | -            | 24.245.200   | 114,508               | -                           | 0.0%                        | 0.0%             |
| Total                        | 25,138,598         | 25,024,090   | 24,215,206   | 923,392               | 808,884                     | 96.3%                       | 99.5%            |
| Housing                      | DRGR Budgeted      | Obligated    | Expenditures | Balance<br>(budgeted) | Balance<br>(Obligated)      | %<br>Expended<br>(budgeted) | %<br>(Obligated) |
| Texas General Land Office    | 4,845,766          | 4,692,816    | 4,692,816    | 152,950               | -                           | 96.8%                       | 96.8%            |
| Total                        | \$ 4,845,766       | \$ 4,692,816 | \$ 4,692,816 | \$ 152,950            | -                           | 96.8%                       | 96.8%            |

# TEXAS GENERAL LAND OFFICE Community Development and Revitalization Program 2015 Flood

| Reporting Period (as of   | 12/31/2023                  |                             |                             | HUD GRANT NO.             | B-16-DH-48-0001<br>14.228     |                             |                  |
|---------------------------|-----------------------------|-----------------------------|-----------------------------|---------------------------|-------------------------------|-----------------------------|------------------|
| 2015 Flood Grant Tota     |                             |                             | СРВА                        | Grant Awarded Public Laws | 6/17/2016<br>114-113 / 115-31 |                             |                  |
|                           | Α                           | В                           | С                           | A-C                       | В-С                           | C/A                         | B/A              |
| Category                  | DRGR Budgeted               | Obligated                   | Expenditures                | Balance<br>(budgeted)     | Balance<br>(Obligated)        | %<br>Expended<br>(budgeted) | %<br>(Obligated) |
| Administrative            | \$ 3,728,400                | \$ 3,683,452                | \$ 2,938,301                | \$ 790,100                | \$ 745,152                    | 78.8%                       | 98.8%            |
| Texas General Land Office | 3,652,817                   | 3,652,817                   | 2,933,192                   | 719,625                   | 719,625                       | 80.3%                       | 100.0%           |
| Most Impacted             | 27,331                      | 5,109                       | 5,109                       | 22,222                    | -                             | 18.7%                       | 18.7%            |
| State Competition         | 48,253                      | 25,527                      | -                           | 48,253                    | 25,527                        | 0.0%                        | 52.9%            |
| Planning                  | 3,193,600                   | 3,193,600                   | 1,902,940                   | 1,290,660                 | 1,290,660                     | 59.6%                       | 100.0%           |
| Housing                   | 20,851,770                  | 19,380,747                  | 14,777,105                  | 6,074,665                 | 4,603,642                     | 70.9%                       | 92.9%            |
| Most Impacted             | 9,252,706                   | 8,004,342                   | 4,857,319                   | 4,395,387                 | 3,147,024                     | 52.5%                       | 86.5%            |
| State Competition         | 11,599,064                  | 11,376,404                  | 9,919,787                   | 1,679,278                 | 1,456,618                     | 85.5%                       | 98.1%            |
| Infrastructure            | 46,794,230                  | 45,320,292                  | 43,366,451                  | 3,427,779                 | 1,953,841                     | 92.7%                       | 96.9%            |
| Most Impacted             | 22,363,831                  | 22,064,339                  | 20,512,591                  | 1,851,240                 | 1,551,748                     | 91.7%                       | 98.7%            |
| State Competition         | 24,430,399                  | 23,255,953                  | 22,853,860                  | 1,576,539                 | 402,093                       | 93.5%                       | 95.2%            |
|                           |                             |                             | 62 604 706                  | 44.700.000                | 0.700.007                     | 0.5 = 0.4                   | 20.004           |
| Total                     | 74,568,000                  | 71,578,091                  | 62,984,796                  | 11,583,204                | 8,593,295                     | 84.5%                       | 96.0%            |
| Administrative            | DRGR Budgeted               | Obligated                   | Expenditures                | Balance<br>(budgeted)     | Balance<br>(Obligated)        | %<br>Expended<br>(budgeted) | %<br>(Obligated) |
| Texas General Land Office | 3,652,817                   | 3,652,817                   | 2,933,192                   | 719,625                   | 719,625                       | 80.3%                       | 100.0%           |
| State Competition         | 48,253                      | 25,527                      | -                           | 48,253                    | 25,527                        | 0.0%                        | 52.9%            |
| Most Impacted             | 27,331                      | 5,109                       | 5,109                       | 22,222                    | -                             | 18.7%                       | 18.7%            |
| Total                     | 3,728,400                   | 3,683,452                   | 2,938,301                   | 790,100                   | 745,152                       | 78.8%                       | 98.8%            |
| Planning                  | DRGR Budgeted               | Obligated                   | Expenditures                | Balance<br>(budgeted)     | Balance<br>(Obligated)        | %<br>Expended<br>(budgeted) | %<br>(Obligated) |
| Texas General Land Office | 3,193,600                   | 3,193,600                   | 1,902,940                   | 1,290,660                 | 1,290,660                     | 59.6%                       | 100.0%           |
| Total                     | 3,193,600                   | 3,193,600                   | 1,902,940                   | 1,290,660                 | 1,290,660                     | 59.6%                       | 100.0%           |
| Housing                   | DRGR Budgeted               | Obligated                   | Expenditures                | Balance<br>(budgeted)     | Balance<br>(Obligated)        | %<br>Expended<br>(budgeted) | %<br>(Obligated) |
| Most Impacted             | 9,252,706                   | 8,004,342                   | 4,857,319                   | 4,395,387                 | 3,147,024                     | 52.5%                       | 86.5%            |
| State Competition         | 11,599,064                  | 11,376,404                  | 9,919,787                   | 1,679,278                 | 1,456,618                     | 85.5%                       | 98.1%            |
| Total                     | 20,851,770                  | 19,380,747                  | 14,777,105                  | 6,074,665                 | 4,603,642                     | 70.9%                       | 92.9%            |
| Infrastructure            | DRGR Budgeted               | Obligated                   | Expenditures                | Balance<br>(budgeted)     | Balance<br>(Obligated)        | %<br>Expended<br>(budgeted) | %<br>(Obligated) |
| Most Impacted             | 22,363,831                  | 22,064,339                  | 20,512,591                  | 1,851,240                 | 1,551,748                     | 91.7%                       | 98.7%            |
| la a                      |                             |                             |                             |                           |                               |                             |                  |
| State Competition  Total  | 24,430,399<br>\$ 46,794,230 | 23,255,953<br>\$ 45,320,292 | 22,853,860<br>\$ 43,366,451 | 1,576,539<br>\$ 3,427,779 | \$ 1,953,841                  | 93.5%<br>92.7%              | 95.2%<br>96.9%   |

# TEXAS GENERAL LAND OFFICE Community Development and Revitalization Program 2016 Flood

| Reporting Period          | (as of) 12/31/2023     |                |                | HUD GRANT NO. I       |                              |                             |                          |
|---------------------------|------------------------|----------------|----------------|-----------------------|------------------------------|-----------------------------|--------------------------|
| 2016 Flood Gran           | t Total \$ 238,895,000 |                |                |                       | Grant Awarded<br>Public Laws | -                           | 1/2016<br>4-254 / 115-31 |
|                           | Α                      | В              | С              | A-C                   | B-C                          | C/A                         | B/A                      |
| Category                  | DRGR Budgeted          | Obligated      | Expenditures   | Balance<br>(budgeted) | Balance<br>(Obligated)       | % Expended (budgeted)       | %<br>(Obligated)         |
| Administrative            | \$ 11,944,750          | \$ 10,257,499  | \$ 9,489,608   | \$ 2,455,142          | \$ 767,891                   | 79.4%                       | 85.9%                    |
| Texas General Land Office | 10,232,351             | 10,232,351     | 9,464,460      | 767,891               | 767,891                      | 92.5%                       | 100.0%                   |
| Most Impacted             | 1,687,251              | -              | -              | 1,687,251             | -                            | 0.0%                        | 0.0%                     |
| State Competition         | 25,148                 | 25,148         | 25,148         | -                     | -                            | 100.0%                      | 100.0%                   |
| Planning                  | 4,889,500              | 4,889,500      | 2,143,007      | 2,746,493             | 2,746,493                    | 43.8%                       | 100.0%                   |
| Housing                   | 78,200,575             | 78,156,898     | 43,887,874     | 34,312,701            | 34,269,024                   | 56.1%                       | 99.9%                    |
| Most Impacted             | 68,099,565             | 68,099,565     | 38,520,090     | 29,579,476            | 29,579,475                   | 56.6%                       | 100.0%                   |
| State Competition         | 10,101,010             | 10,057,333     | 5,367,784      | 4,733,226             | 4,689,549                    | 53.1%                       | 99.6%                    |
| Infrastructure            | 143,860,175            | 136,992,252    | 104,292,377    | 39,567,798            | 32,699,874                   | 72.5%                       | 95.2%                    |
| Most Impacted             | 113,349,042            | 107,030,846    | 77,505,279     | 35,843,763            | 29,525,567                   | 68.4%                       | 94.4%                    |
| State Competition         | 30,511,133             | 29,961,406     | 26,787,099     | 3,724,035             | 3,174,308                    | 87.8%                       | 98.2%                    |
|                           |                        |                |                |                       |                              |                             |                          |
| Total                     | 238,895,000            | 230,296,149    | 159,812,866    | 79,082,134            | 70,483,283                   | 66.9%                       | 96.4%                    |
| Administrative            | DRGR Budgeted          | Obligated      | Expenditures   | Balance<br>(budgeted) | Balance<br>(Obligated)       | % Expended (budgeted)       | %<br>(Obligated)         |
| Texas General Land Office | 10,232,351             | 10,232,351     | 9,464,460      | 767,891               | 767,891                      | 92.5%                       | 100.0%                   |
| State Competition         | 25,148                 | 25,148         | 25,148         | -                     | -                            | 100.0%                      | 100.0%                   |
| Most Impacted             | 1,687,251              | -              | -              | 1,687,251             | -                            | 0.0%                        | 0.0%                     |
| Total                     | 11,944,750             | 10,257,499     | 9,489,608      | 2,455,142             | 767,891                      | 79.4%                       | 85.9%                    |
| Planning                  | DRGR Budgeted          | Obligated      | Expenditures   | Balance<br>(budgeted) | Balance<br>(Obligated)       | %<br>Expended<br>(budgeted) | %<br>(Obligated)         |
| Most Impacted             | 100,000                | 100,000        | -              | 100,000               | 100,000                      | 0.0%                        | 100.0%                   |
| Total                     | 4,889,500              | 4,889,500      | 2,143,007      | 2,746,493             | 2,746,493                    | 43.8%                       | 100.0%                   |
| Housing                   | DRGR Budgeted          | Obligated      | Expenditures   | Balance<br>(budgeted) | Balance<br>(Obligated)       | % Expended (budgeted)       | %<br>(Obligated)         |
| Most Impacted             | 68,099,565             | 68,099,565     | 38,520,090     | 29,579,476            | 29,579,475                   | 56.6%                       | 100.0%                   |
| State Competition         | 10,101,010             | 10,057,333     | 5,367,784      | 4,733,226             | 4,689,549                    | 53.1%                       | 99.6%                    |
| Total                     | 78,200,575             | 78,156,898     | 43,887,874     | 34,312,701            | 34,269,024                   | 56.1%                       | 99.9%                    |
| Infrastructure            | DRGR Budgeted          | Obligated      | Expenditures   | Balance<br>(budgeted) | Balance<br>(Obligated)       | %<br>Expended<br>(budgeted) | %<br>(Obligated)         |
| Most Impacted             | 113,349,042            | 107,030,846    | 77,505,279     | 35,843,763            | 29,525,567                   | 68.4%                       | 94.4%                    |
| State Competition         | 30,511,133             | 29,961,406     | 26,787,099     | 3,724,035             | 3,174,308                    | 87.8%                       | 98.2%                    |
| Total                     | \$ 143,860,175         | \$ 136,992,252 | \$ 104,292,377 | \$ 39,567,798         | \$ 32,699,874                | 72.5%                       | 95.2%                    |

## TEXAS GENERAL LAND OFFICE Community Development and Revitalization Program Harvey 57M

| Reporting Period (as o           | of) 12/31/2023   |               |               | HUD GRANT NO.<br>CFDA | B-17-DL-48-0002<br>14.228   |                             |                  |
|----------------------------------|------------------|---------------|---------------|-----------------------|-----------------------------|-----------------------------|------------------|
| Harvey 57M Grant To              | al \$ 57,800,000 |               |               |                       | Grant Awarded<br>Public Law | 12/27/2017<br>115-31        |                  |
|                                  | Α                | В             | С             | A-C                   | B-C                         | C/A                         | B/A              |
| Category                         | DRGR Budgeted    | Obligated     | Expenditures  | Balance<br>(budgeted) | Balance<br>(Obligated)      | %<br>Expended<br>(budgeted) | %<br>(Obligated) |
| Administrative                   | \$ 2,890,000     | \$ 2,890,000  | \$ 1,988,518  | \$ 901,482            | \$ 901,482                  | 68.8%                       | 100.0%           |
| Planning                         | 78,000           | 78,000        | 19,168        | 58,832                | 58,832                      | 24.6%                       | 100.0%           |
| Harris County Residential Buyout | 43,465,600       | 43,465,600    | 33,935,707    | 9,529,893             | 9,529,894                   | 78.1%                       | 100.0%           |
| Affordable Rental Recovery       | 11,366,400       | 11,366,400    | 10,949,737    | 416,663               | 416,663                     | 96.3%                       | 100.0%           |
| Total                            | 57,800,000       | 57,800,000    | 46,893,129    | 10,906,871            | 10,906,871                  | 81.1%                       | 100.0%           |
|                                  |                  |               |               |                       |                             |                             |                  |
| Administrative                   | DRGR Budgeted    | Obligated     | Expenditures  | Balance<br>(budgeted) | Balance<br>(Obligated)      | %<br>Expended<br>(budgeted) | %<br>(Obligated) |
| Texas General Land Office        | 2,890,000        | 2,890,000     | 1,988,518     | 901,482               | 901,482                     | 68.8%                       | 100.0%           |
| Total                            | 2,890,000        | 2,890,000     | 1,988,518     | 901,482               | 901,482                     | 68.8%                       | 100.0%           |
| Planning                         | DRGR Budgeted    | Obligated     | Expenditures  | Balance<br>(budgeted) | Balance<br>(Obligated)      | % Expended (budgeted)       | %<br>(Obligated) |
| Texas General Land Office        | 78,000           | 78,000        | 19,168        | 58,832                | 58,832                      | 24.6%                       | 100.0%           |
| Total                            | 78,000           | 78,000        | 19,168        | 58,832                | 58,832                      | 24.6%                       | 100.0%           |
| Harris County                    | DRGR Budgeted    | Obligated     | Expenditures  | Balance<br>(budgeted) | Balance<br>(Obligated)      | % Expended (budgeted)       | %<br>(Obligated) |
| Affordable Rental                | 17,236,172       | 17,236,172    | 15,650,029    | 1,586,143             | 1,586,143                   | 90.8%                       | 100.0%           |
| Mandatory Buyout                 | 14,662,511       | 14,662,511    | 10,752,121    | 3,910,390             | 3,910,390                   | 73.3%                       | 100.0%           |
| Voluntary Buyout                 | 11,977,439       | 11,977,439    | 7,533,557     | 4,443,883             | 4,443,883                   | 62.9%                       | 100.0%           |
| Total                            | 43,465,600       | 43,465,600    | 33,935,707    | 9,529,893             | 9,529,894                   | 78.1%                       | 100.0%           |
| Affordable Rental Recovery       | DRGR Budgeted    | Obligated     | Expenditures  | Balance<br>(budgeted) | Balance<br>(Obligated)      | %<br>Expended<br>(budgeted) | %<br>(Obligated) |
| Texas General Land Office        | 11,366,400       | 11,366,400    | 10,949,737    | 416,663               | 416,663                     | 96.3%                       | 100.0%           |
| Total                            | \$ 11,366,400    | \$ 11,366,400 | \$ 10,949,737 | \$ 416,663            | \$ 416,663                  | 96.3%                       | 100.0%           |

# TEXAS GENERAL LAND OFFICE Community Development and Revitalization Program 2018 Flood

| Reporting Period (as of)  | 12/31/2023    |              |              |                       | P-19-TX-48-0DD2<br>14.228    |                             |                     |
|---------------------------|---------------|--------------|--------------|-----------------------|------------------------------|-----------------------------|---------------------|
| 2018 Flood Grant Total    | \$ 72,913,000 |              |              |                       | Grant Awarded<br>Public Laws |                             | /2021<br>/ 116-20   |
|                           | Α             | В            | С            | A-C                   | B-C                          | C/A                         | B/A                 |
| Category                  | DRGR Budgeted | Obligated    | Expenditures | Balance<br>(budgeted) | Balance<br>(Obligated)       | %<br>Expended<br>(budgeted) | %<br>(Obligated)    |
| Administrative            | \$ 3,645,650  | \$ 3,645,650 | \$ 247,737   | \$ 3,397,913          | \$ 3,397,913                 | 6.8%                        | 100.0%              |
| Planning                  | 3,645,650     | 3,645,650    | 199,204      | 3,446,446             | 3,446,446                    | 5.5%                        | 100.0%              |
| Housing                   | 45,734,800    | 30,873,376   | 21,923,122   | 23,811,678            | 8,950,253                    | 47.9%                       | 67.5%               |
| Most Impacted             | 36,587,840    | 22,103,376   | 15,853,209   | 20,734,631            | 6,250,166                    | 43.3%                       | 60.4%               |
| State Competition         | 9,146,960     | 8,770,000    | 6,069,913    | 3,077,047             | 2,700,087                    | 66.4%                       | 95.9%               |
| Infrastructure            | 19,886,900    | 7,510,997    | _            | 19,886,900            | 7,510,997                    | 0.0%                        | 37.8%               |
| Most Impacted             | 15,909,520    | 5,510,997    | _            | 15,909,520            | 5,510,997                    | 0.0%                        | 34.6%               |
| State Competition         | 3,977,380     | 2,000,000    | -            | 3,977,380             | 2,000,000                    | 0.0%                        | 50.3%               |
| Total                     | 72,913,000    | 45,675,673   | 22,370,064   | 50,542,936            | 23,305,609                   | 30.7%                       | 62.6%               |
| Total                     | 72,313,000    | 43,073,073   | 22,370,004   | 30,342,330            | 23,303,003                   | 30.776                      | 02.076              |
| Administrative            | DRGR Budgeted | Obligated    | Expenditures | Balance               | Balance                      | %<br>Expended               | %<br>(QLU: a l a l) |
|                           |               |              |              | (budgeted)            | (Obligated)                  | (budgeted)                  | (Obligated)         |
| Texas General Land Office | 3,645,650     | 3,645,650    | 247,737      | 3,397,913             | 3,397,913                    | 6.8%                        | 100.0%              |
| Total                     | 3,645,650     | 3,645,650    | 247,737      | 3,397,913             | 3,397,913                    | 6.8%                        | 100.0%              |
| Planning                  | DRGR Budgeted | Obligated    | Expenditures | Balance<br>(budgeted) | Balance<br>(Obligated)       | % Expended (budgeted)       | %<br>(Obligated)    |
| Texas General Land Office | 3,645,650     | 3,645,650    | 199,204      | 3,446,446             | 3,446,446                    | 5.5%                        | 100.0%              |
| Total                     | 3,645,650     | 3,645,650    | 199,204      | 3,446,446             | 3,446,446                    | 5.5%                        | 100.0%              |
| Housing                   | DRGR Budgeted | Obligated    | Expenditures | Balance<br>(budgeted) | Balance<br>(Obligated)       | %<br>Expended<br>(budgeted) | %<br>(Obligated)    |
| Most Impacted             | 36,587,840    | 22,103,376   | 15,853,209   | 20,734,631            | 6,250,166                    | 43.3%                       | 60.4%               |
| State Competition         | 9,146,960     | 8,770,000    | 6,069,913    | 3,077,047             | 2,700,087                    | 66.4%                       | 95.9%               |
| Total                     | 45,734,800    | 30,873,376   | 21,923,122   | 23,811,678            | 8,950,253                    | 47.9%                       | 67.5%               |
| Infrastructure            | DRGR Budgeted | Obligated    | Expenditures | Balance<br>(budgeted) | Balance<br>(Obligated)       | %<br>Expended<br>(budgeted) | %<br>(Obligated)    |
| Most Impacted             | 15,909,520    | 5,510,997    | -            | 15,909,520            | 5,510,997                    | 0.0%                        | 34.6%               |
| State Competition         | 3,977,380     | 2,000,000    | -            | 3,977,380             | 2,000,000                    | 0.0%                        | 50.3%               |
| Total                     | \$ 19,886,900 | \$ 7,510,997 | \$ -         | \$ 19,886,900         | \$ 7,510,997                 | 0.0%                        | 37.8%               |