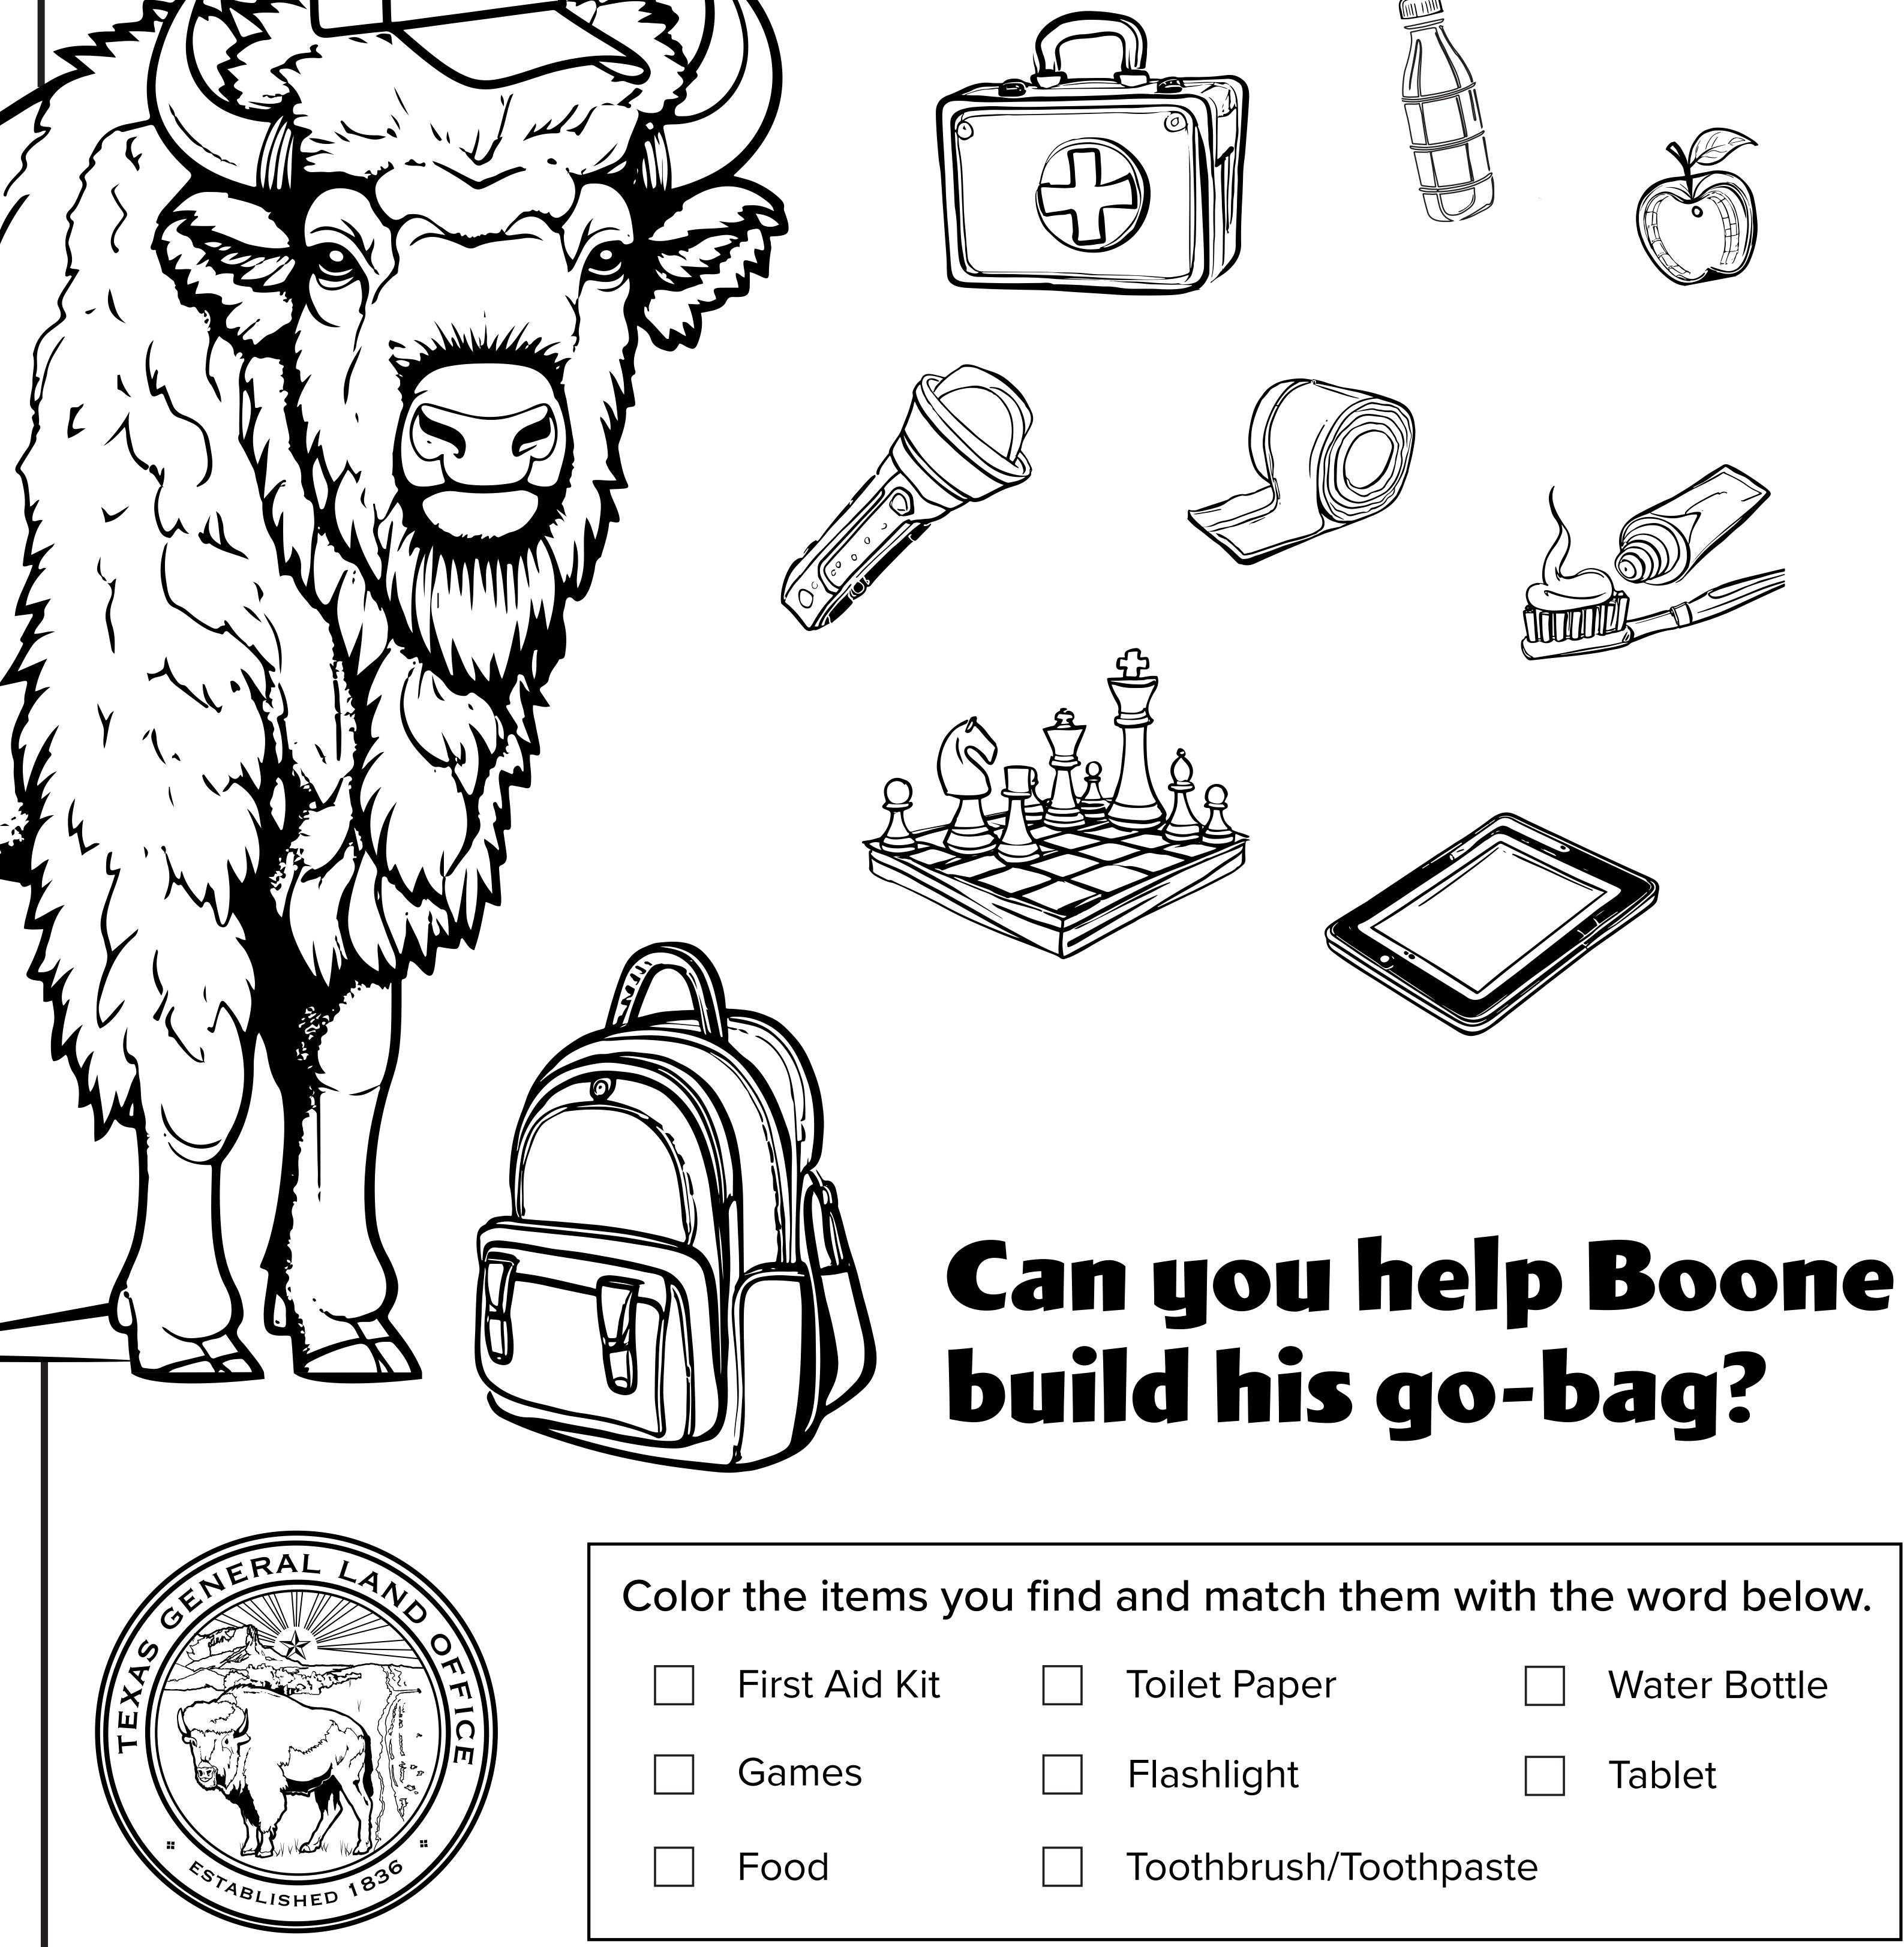

# BUILD YOUR GO-BAG

# 









# Help Boone solve the puzzles below!

## **Preparedness Word Search**

Words can go in any direction and do not share letters.

BSTVTMCYNRRSAOH N A V H T E X A S Z Q Dвји GF л л н о

### **Preparedness Crossword**

Words can go across or down. Letters are shared when the words intersect.



| М        | G         | $\times$ | т | М        | I         | А        | L        | А | М         | 0         | н | Ρ | А | н |
|----------|-----------|----------|---|----------|-----------|----------|----------|---|-----------|-----------|---|---|---|---|
| L        | Μ         | в        | н | Е        | $\times$  | L        | R        | Μ | Ν         | Μ         | Е | U | Μ | S |
| К        | Е         | R        | 0 | Ν        | R         | К        | н        | Е | Ρ         | Т         | А