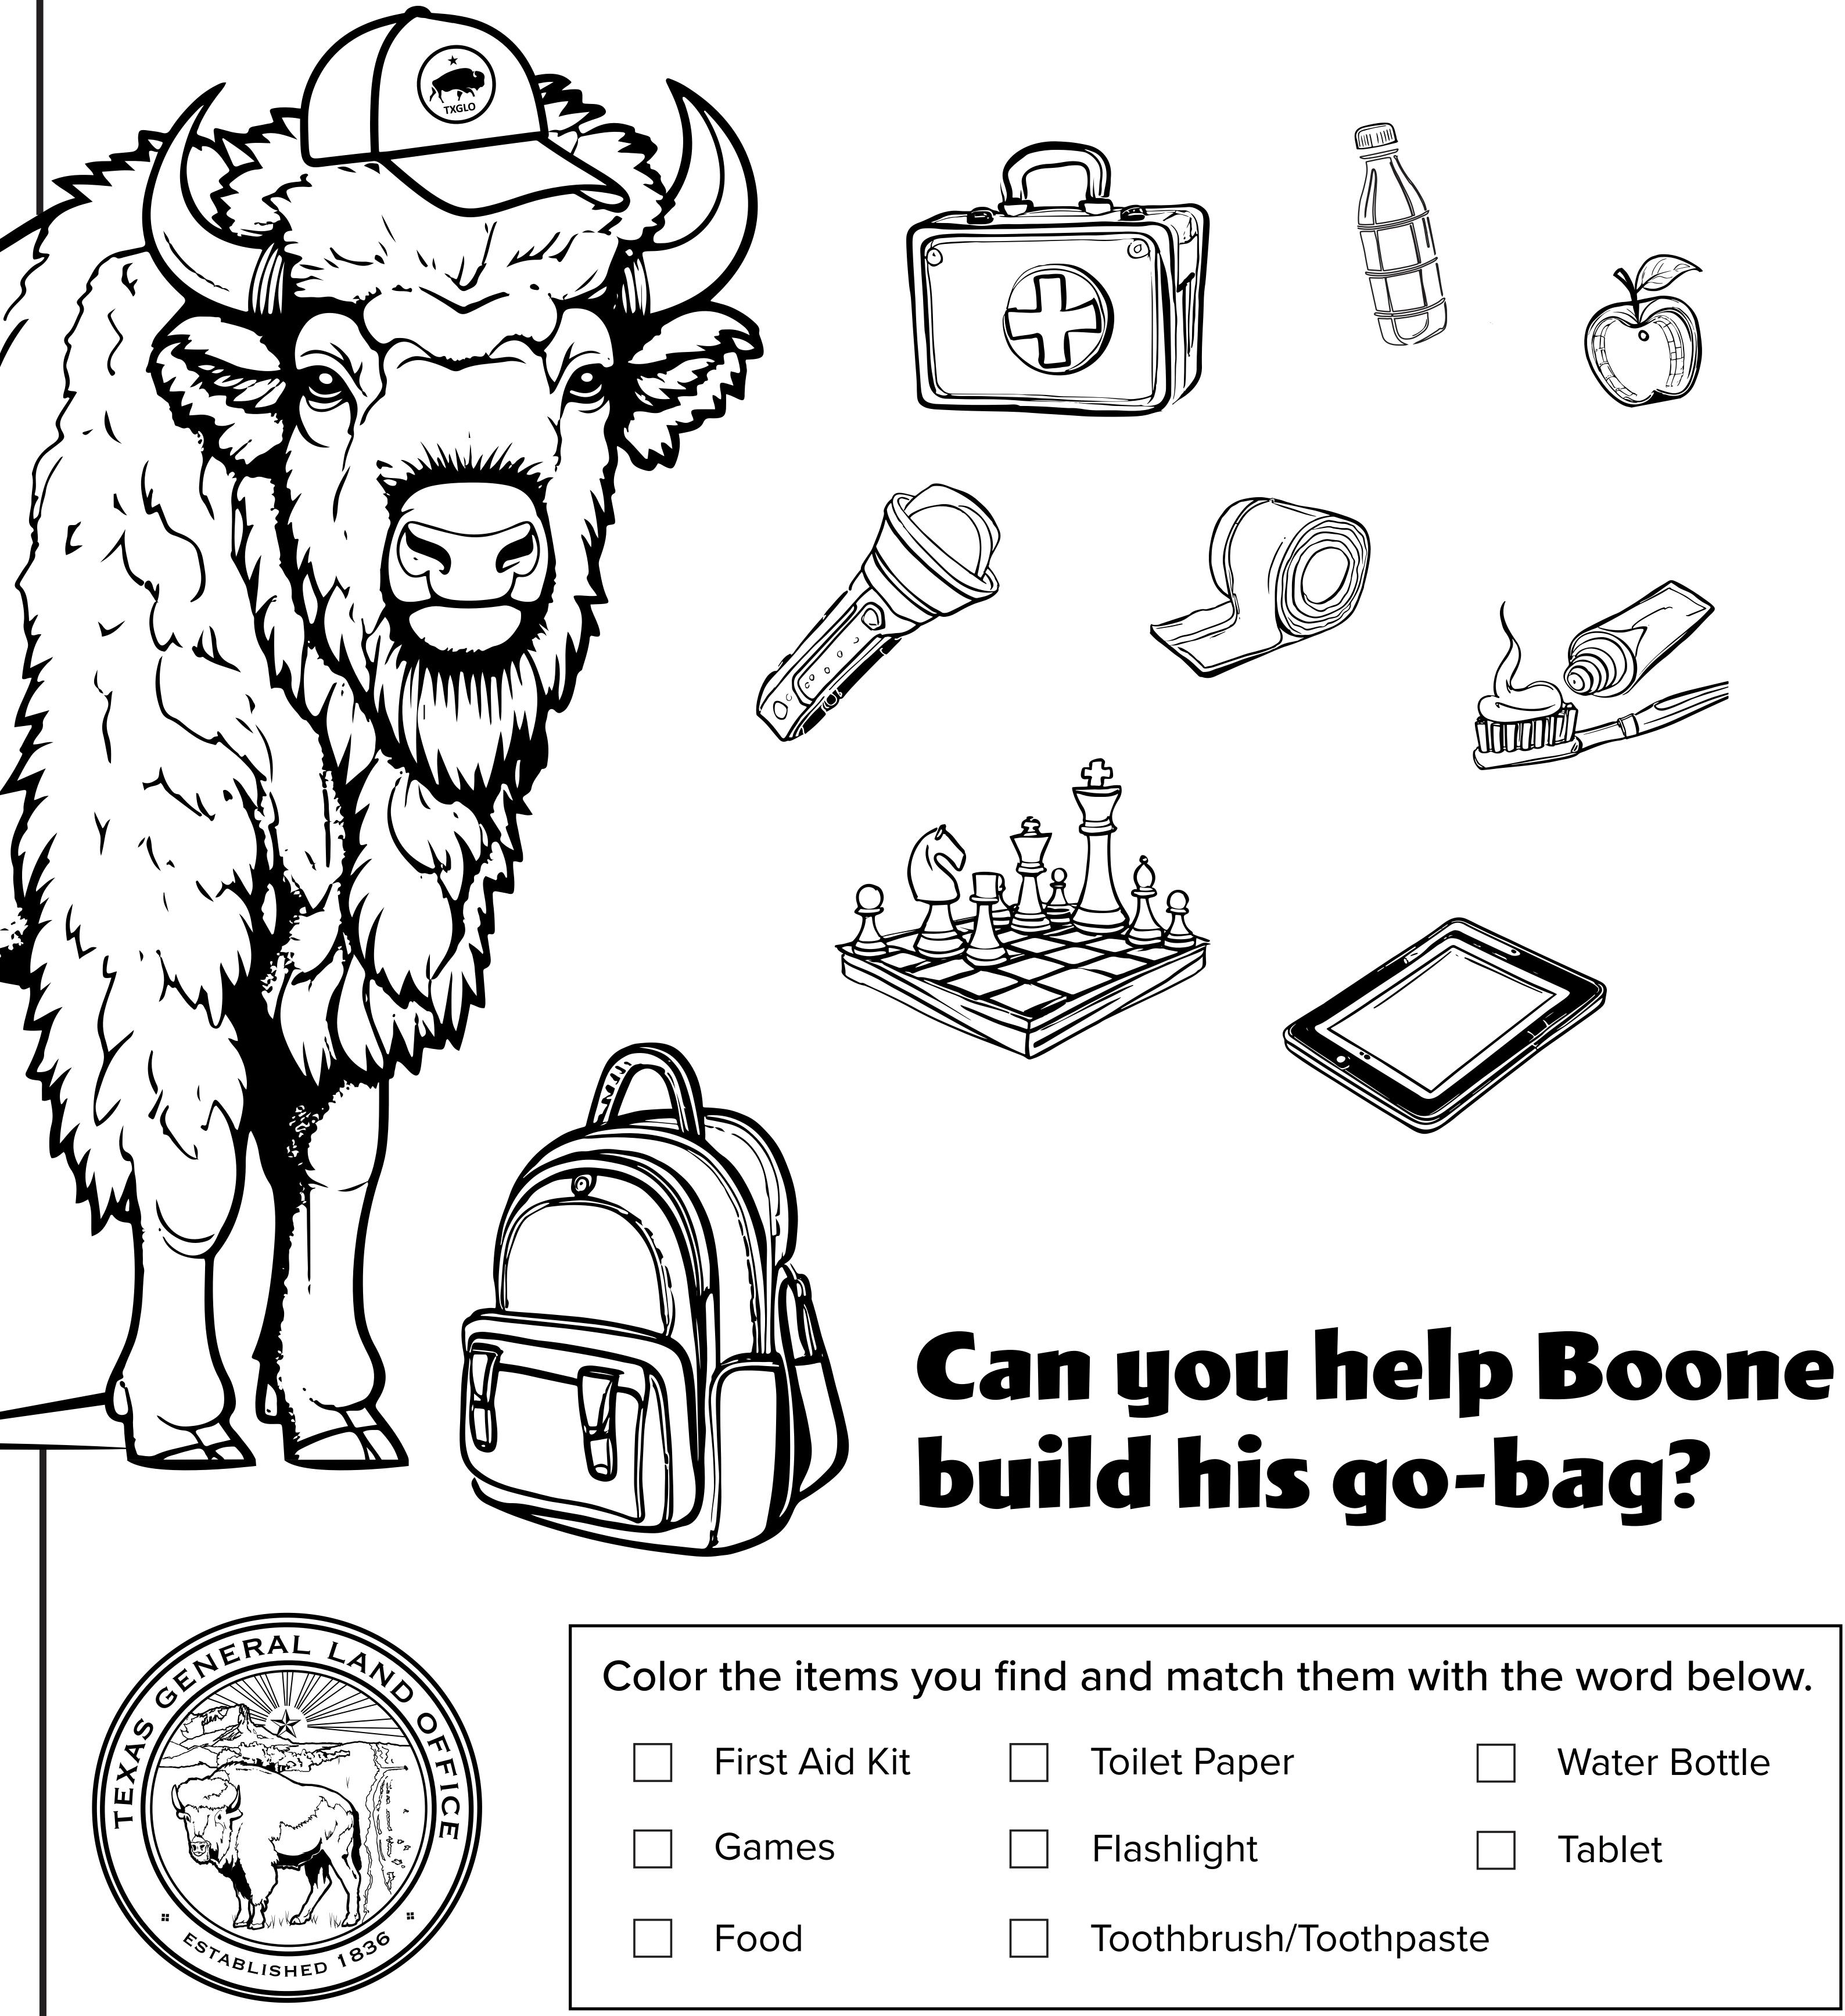

# BUILD YOUR GO-BAG

# 









# Help Boone solve the puzzles below!

## **Preparedness Word Search**

Words can go in any direction and do not share letters.

BSTVTMCYNRRSAOH N A V H T E X A S Z Q Dвји GF л л н о

### **Preparedness Crossword**

Words can go across or down. Letters are shared when the words intersect.



| М        | G         | $\times$ | т | М        | I         | А        | L        | А | М         | 0         | н | Ρ | А | н |
|----------|-----------|----------|---|----------|-----------|----------|----------|---|-----------|-----------|---|---|---|---|
| L        | Μ         | в        | н | Е        | $\times$  | L        | R        | Μ | Ν         | Μ         | Е | U | Μ | S |
| К        | Е         | R        | 0 | Ν        | R         | К        | н        | Е | Ρ         | Т         |