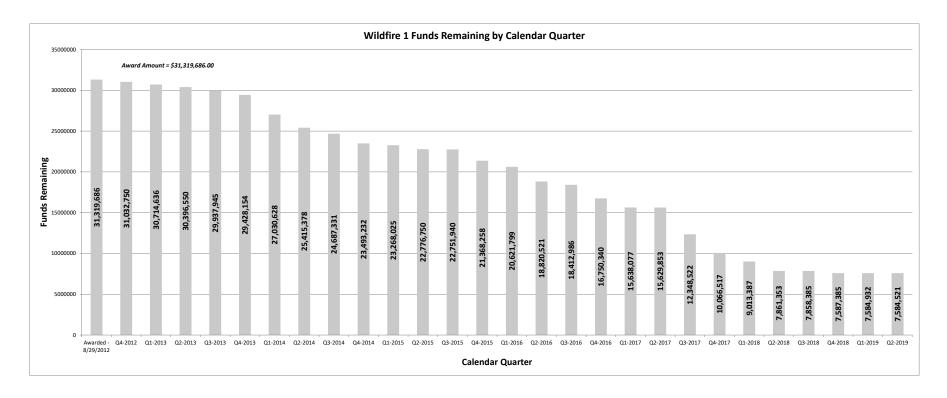

# Community Development and Revitalization Program Wildfire 1

| Reporting Period (as of):   | 6/30/2019     |                  |                                       | HUD GRANT NO. :<br>CFDA    | B-12-DT-48-0001<br>14.218     |                             |                 |
|-----------------------------|---------------|------------------|---------------------------------------|----------------------------|-------------------------------|-----------------------------|-----------------|
| CDBG WILDFIRES GRANT TOTAL: | \$31,3        | 19,686           |                                       |                            | Grant Awarded:<br>Public Law: | 8/29/<br>112                |                 |
|                             | А             | В                | C                                     | A-C                        | B-C                           | C/A                         | B/A             |
|                             | Budgeted      | Obligated        | Expenditures                          | Balance<br>(budgeted)      | Balance<br>(Obligated)        | %<br>Expended<br>(budgeted) | %<br>(Obligated |
| ADMINISTRATIVE              | \$1,293,306   | \$1,293,306      | \$1,088,632                           | \$204,674                  | \$204,674                     | 84.2%                       | 100.0%          |
| PLANNING                    | \$42,016      | \$22,500         | \$22,500                              | \$19,516                   | \$0                           | 53.6%                       | 53.6%           |
| NON-HOUSING                 | \$25,138,598  | \$24,975,036     | \$17,931,217                          | \$7,207,381                | \$7,043,819                   | 71.3%                       | 99.3%           |
| HOUSING                     | \$4,845,766   | \$4,692,816      | \$4,692,816                           | \$152,950                  | \$0                           | 96.8%                       | 96.8%           |
| TOTAL                       | \$31,319,686  | \$30,983,658     | \$23,735,165                          | \$7,584,521                | \$7,248,493                   | 75.8%                       | 98.9%           |
| NON-HOUSING AWARDS - DETAIL | Budgeted      | Obligated        | Expenditures                          | Balance<br>(budgeted)      | Balance<br>(Obligated)        | %<br>Expended<br>(budgeted) | %<br>(Obligated |
| Bastrop County              | \$ 23,535,548 | \$ 23,535,548    | \$ 16,492,254                         | \$ 7,043,294               | \$ 7,043,294                  | 70.1%                       | 100.0%          |
| Coryell County              | \$ 310,827    |                  |                                       |                            | \$ -                          | 100.0%                      | 100.0%          |
| Newton County               | \$ 66,927     |                  |                                       |                            | \$ -                          | 100.0%                      | 100.0%          |
| Walker County               | \$ 1,061,734  |                  | · · · · · · · · · · · · · · · · · · · |                            | •                             | 100.0%                      | 100.0%          |
| Texas General Land Office   | \$ 163,562    |                  |                                       | \$ 163,562                 |                               | 0.0%                        | 0.0%            |
| TOTAL:                      | \$ 25,138,598 | \$ 24,975,036    | \$ 17,931,217                         | \$ 7,207,381               | \$ 7,043,819                  | 71.3%                       | 99.3%           |
| HOUSING AWARDS - DETAIL     | Budgeted      | Obligated        | Expenditures                          | Balance<br>(budgeted)      | Balance<br>(Obligated)        | %<br>Expended<br>(budgeted) | %<br>(Obligated |
| Texas General Land Office   | \$ 4,845,766  | \$ 4,692,816     | \$ 4,692,816                          | \$152,950                  | \$0                           | 96.8%                       | 96.8%           |
| TOTAL:                      | \$4,845,76    | \$4,692,816      | \$4,692,816                           | \$152,950                  | \$0                           | 96.8%                       | 96.8%           |
| PLANNING - DETAIL           | Budgeted      | Obligated        | Expenditures                          | Balance<br>(budgeted)      | Balance<br>(Obligated)        | %<br>Expended<br>(budgeted) | %<br>(Obligated |
| Texas General Land Office   | \$ 42,016     | 1'               |                                       | \$19,516                   | \$0                           | 53.6%                       | 53.6%           |
| TOTAL:                      | \$42,010      | \$22,500         | \$22,500                              | \$19,516                   | \$0                           | 53.6%                       | 53.6%           |
| Preparer:                   | Matt Anderson | 7/3/2019<br>Date | -                                     | Finance Director Approval: |                               |                             | Date            |