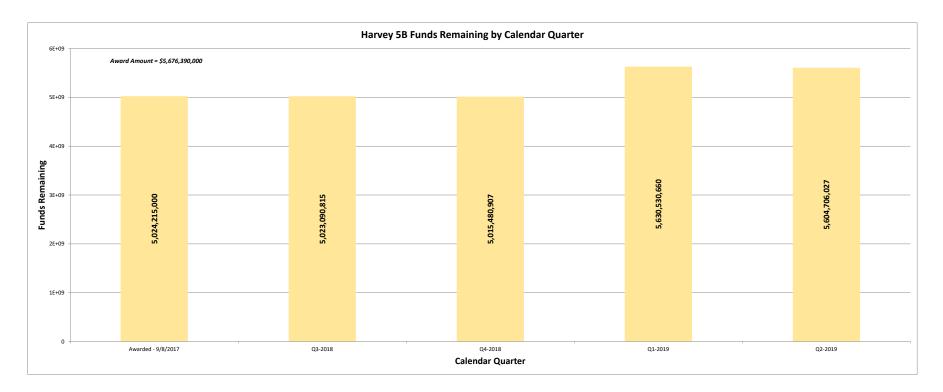

### **Community Development and Revitalization Program**

Reporting Period (as of):

6/30/2019

Harvey 5B HUD GRANT NO.: B-17-DM-48-0001

CFDA 14.228

HARVEY 5B GRANT TOTAL: \$5,676,390,000 Grant Awarded:

Public Laws: 115-56

9/8/2017

|                                           | Α               | В               | С            | A-C                   | B-C                    | C/A                         | B/A              |
|-------------------------------------------|-----------------|-----------------|--------------|-----------------------|------------------------|-----------------------------|------------------|
|                                           | Budgeted        | Obligated       | Expenditures | Balance<br>(budgeted) | Balance<br>(Obligated) | %<br>Expended<br>(budgeted) | %<br>(Obligated) |
| Harris County                             | \$30,117,405    | \$16,741,956    | \$0          | \$30,117,405          | \$16,741,956           | 0.0%                        | 55.6%            |
| Houston                                   | \$31,118,976    | \$20,835,088    | \$0          | \$31,118,976          | \$20,835,088           | 0.0%                        | 67.0%            |
| Texas General Land Office                 | \$222,583,119   | \$213,233,706   | \$32,853,396 | \$189,729,723         | \$180,380,310          | 14.8%                       | 95.8%            |
| ADMINISTRATIVE                            | \$283,819,500   | \$250,810,750   | \$32,853,396 | \$250,966,104         | \$217,957,354          | 11.6%                       | 88.4%            |
|                                           |                 |                 |              |                       |                        |                             |                  |
| Harris County                             | \$60,234,809    | \$60,234,809    | \$428,045    | \$59,806,764          | \$59,806,764           | 0.7%                        | 100.0%           |
| Houston                                   | \$23,100,000    | \$23,100,000    | \$0          | \$23,100,000          | \$23,100,000           | 0.0%                        | 100.0%           |
| Texas General Land Office                 | \$137,685,446   | \$133,619,979   | \$1,346,216  | \$136,339,230         | \$132,273,763          | 1.0%                        | 97.0%            |
| PLANNING                                  | \$221,020,255   | \$216,954,788   | \$1,774,262  | \$219,245,993         | \$215,180,526          | 0.8%                        | 98.2%            |
|                                           |                 |                 |              |                       |                        |                             |                  |
| Houston                                   | \$90,264,834    | \$90,264,834    | \$0          | \$90,264,834          | \$90,264,834           | 0.0%                        | 100.0%           |
| HUD Most Impacted                         | \$84,290,675    | \$84,290,675    | \$0          | \$84,290,675          | \$84,290,675           | 0.0%                        | 100.0%           |
| State Most Impacted                       | \$21,072,669    | \$21,072,669    | \$0          | \$21,072,669          | \$21,072,669           | 0.0%                        | 100.0%           |
| PUBLIC SERVICES & ECONOMIC REVITALIZATION | \$195,628,178   | \$195,628,178   | \$0          | \$195,628,178         | \$195,628,178          | 0.0%                        | 100.0%           |
|                                           |                 |                 |              |                       |                        |                             |                  |
| Harris County                             | \$921,941,704   | \$837,097,816   | \$0          | \$921,941,704         | \$837,097,816          | 0.0%                        | 90.8%            |
| Houston                                   | \$1,131,394,231 | \$1,041,754,416 | \$0          | \$1,131,394,231       | \$1,041,754,416        | 0.0%                        | 92.1%            |
| HUD Most Impacted                         | \$1,949,261,004 | \$1,543,091,788 | \$32,329,152 | \$1,916,931,852       | \$1,510,762,637        | 1.7%                        | 79.2%            |
| State Most Impacted                       | \$315,200,373   | \$279,528,637   | \$4,727,163  | \$310,473,210         | \$274,801,474          | 1.5%                        | 88.7%            |
| HOUSING                                   | \$4,317,797,312 | \$3,701,472,657 | \$37,056,315 | \$4,280,740,997       | \$3,664,416,343        | 0.9%                        | 85.7%            |
|                                           |                 |                 |              |                       |                        |                             |                  |
| Harris County                             | \$222,519,672   | \$222,519,672   | \$0          | \$222,519,672         | \$222,519,672          | 0.0%                        | 100.0%           |
| HUD Most Impacted                         | \$371,357,783   | \$371,357,783   | \$0          | \$371,357,783         | \$371,357,783          | 0.0%                        | 100.0%           |
| State Most Impacted                       | \$64,247,300    | \$64,247,300    | \$0          | \$64,247,300          | \$64,247,300           | 0.0%                        | 100.0%           |
| INFRASTRUCTURE                            | \$658,124,755   | \$658,124,755   | \$0          | \$658,124,755         | \$658,124,755          | 0.0%                        | 100.0%           |
| TOTAL                                     | \$5,676,390,000 | \$5,022,991,128 | \$71,683,973 | \$5,604,706,027       | \$4,951,307,156        | 1.3%                        | 88.5%            |