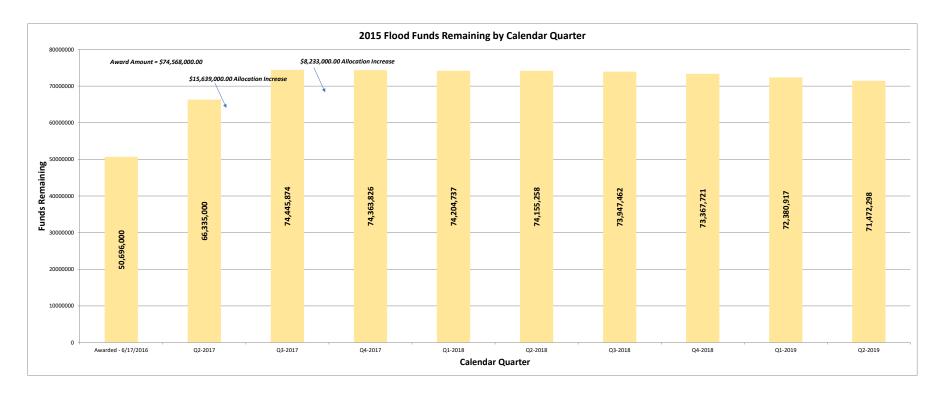

#### **TEXAS GENERAL LAND OFFICE Community Development and Revitalization Program**

**2015 Flood** 

Reporting Period (as of): 6/30/2019 HUD GRANT NO.: B-16-DH-48-0001 CFDA 14.228

201E ELOOD GRANT TOTAL

| 2015 FLOOD GRANT TOTAL:         | \$74,568,000  |              |              |                            | Grant Awarded:         | 6/17/                  |                  |
|---------------------------------|---------------|--------------|--------------|----------------------------|------------------------|------------------------|------------------|
|                                 |               |              |              |                            | Public Laws:           | 114-113                | / 115-31         |
|                                 | Α             | В            | С            | A-C                        | B-C                    | C/A                    | B/A              |
|                                 |               |              |              | Balance                    | Balance                |                        | %                |
|                                 | Budgeted      | Obligated    | Expenditures | (budgeted)                 | (Obligated)            | Expended (budgeted)    | (Obligated)      |
| Texas General Land Office       | \$3,298,888   | \$3,100,000  | \$1,068,740  | \$2,230,148                | \$2,031,260            | 32.4%                  | 94.0%            |
| State Competition               | \$229,409     | \$146,500    | \$0          | \$229,409                  | \$146,500              | 0.0%                   | 63.9%            |
| Most Impacted                   | \$200,102     | \$171,003    | \$4,299      | \$195,803                  | \$166,704              | 2.1%                   | 85.5%            |
| ADMINISTRATIVE                  | \$3,728,400   | \$3,417,503  | \$1,073,039  | \$2,655,361                | \$2,344,464            | 28.8%                  | 91.7%            |
| PLANNING                        | \$3,193,600   | \$2,000,000  | \$163,574    | \$3,030,026                | \$1,836,426            | 5.1%                   | 62.6%            |
| Most Impacted                   | \$10,084,849  | \$8,467,543  | \$25,000     | \$10,059,849               | \$8,442,543            | 0.2%                   | 84.0%            |
| Competition                     | \$11,561,871  | \$9,797,450  | \$0          | \$11,561,871               | \$9,797,450            | 0.0%                   | 84.7%            |
| HOUSING                         | \$21,646,720  | \$18,264,993 | \$25,000     | \$21,621,720               | \$18,239,993           | 0.1%                   | 84.4%            |
| Most Impacted                   | \$21,430,305  | \$17,338,876 | \$308,391    | \$21,121,914               | \$17,030,485           | 1.4%                   | 80.9%            |
| Competition                     | \$21,450,505  | \$23,984,540 | \$1,525,698  | \$23,043,277               | \$22,458,843           | 6.2%                   | 97.6%            |
| INFRASTRUCTURE                  | \$45,999,280  | \$41,323,416 | \$1,834,089  | \$44,165,191               | \$39,489,328           | 4.0%                   | 89.8%            |
| INFRASTRUCTURE                  | \$45,555,260  | 341,323,410  | \$1,634,069  | 344,103,131                | 333,463,326            | 4.070                  | 83.876           |
| TOTAL                           | \$74,568,000  | \$65,005,912 | \$3,095,702  | \$71,472,298               | \$61,910,210           | 4.2%                   | 87.2%            |
|                                 |               |              |              |                            |                        | %                      |                  |
| ADMINISTRATION - DETAIL         | Budgeted      | Obligated    | Expenditures | Balance<br>(budgeted)      | Balance<br>(Obligated) | Expended<br>(budgeted) | %<br>(Obligated) |
| Texas General Land Office Total | \$3,298,888   | \$3,100,000  | \$1,068,740  | \$2,230,148                | \$2,031,260            | 32.4%                  | 94.0%            |
| State Competition Total         | \$229,409     | \$146,500    | \$0          | \$229,409                  | \$146,500              | 0.0%                   | 63.9%            |
| Most Impacted Total             | \$200,102     | \$171,003    | \$4,299      | \$195,803                  | \$166,704              | 2.1%                   | 85.5%            |
| TOTAL:                          | \$3,728,400   | \$3,417,503  | \$1,073,039  | \$2,655,361                | \$2,344,464            | 28.8%                  | 91.7%            |
|                                 |               |              |              | Balance                    | Balance                | %                      | %                |
| PLANNING - DETAIL               | Budgeted      | Obligated    | Expenditures | (budgeted)                 | (Obligated)            | Expended<br>(budgeted) | (Obligated)      |
| Texas General Land Office       | \$3,193,600   | \$2,000,000  | \$163,574    | \$3,030,026                | \$1,836,426            | 5.1%                   | 62.6%            |
| TOTAL:                          | \$3,193,600   | \$2,000,000  | \$163,574    | \$3,030,026                | \$1,836,426            | 5.1%                   | 62.6%            |
|                                 |               |              |              | Balance                    | Balance                | %                      | %                |
| HOUSING AWARDS - DETAIL         | Budgeted      | Obligated    | Expenditures | (budgeted)                 | (Obligated)            | Expended<br>(budgeted) | (Obligated)      |
| Most Impacted Total             | \$10,084,849  | \$8,467,543  | \$25,000     | \$10,059,849               | \$8,442,543            | 0.2%                   | 84.0%            |
| State Competition Total         | \$11,561,871  | \$9,797,450  | \$0          | \$11,561,871               | \$9,797,450            | 0.0%                   | 84.7%            |
| TOTAL:                          | \$21,646,720  | \$18,264,993 | \$25,000     | \$21,621,720               | \$18,239,993           | 0.1%                   | 84.4%            |
| INFRASTRUCTURE AWARDS - DETAIL  | Budgeted      | Obligated    | Expenditures | Balance                    | Balance                | %<br>Expended          | %                |
|                                 |               |              |              | (budgeted)                 | (Obligated)            | (budgeted)             | (Obligated)      |
| Most Impacted Total             | \$21,430,305  | \$17,338,876 | \$308,391    | \$21,121,914               | \$17,030,485           | 1.4%                   | 80.9%            |
| State Competition Total         | \$24,568,975  | \$23,984,540 | \$1,525,698  | \$23,043,277               | \$22,458,843           | 6.2%                   | 97.6%            |
| TOTAL:                          | \$45,999,280  | \$41,323,416 | \$1,834,089  | \$44,165,191               | \$39,489,328           | 4.0%                   | 89.8%            |
| Preparer:                       | Matt Anderson | 7/3/2019     | ı            | Finance Director Approval: |                        |                        |                  |