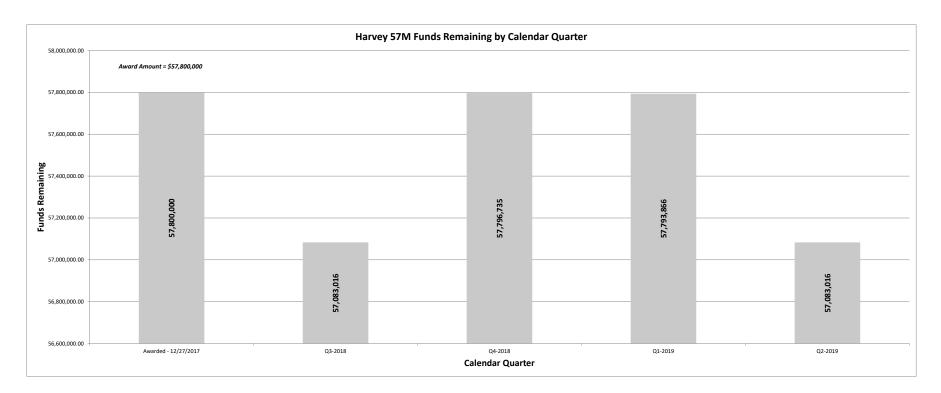

## Community Development and Revitalization Program

Harvey 57M

| Reporting Period (as of):                             | 1  | 6/30/2019     |      |              |               |      | HUD GRANT NO. :<br>CFDA |    |                               |                             |                  |
|-------------------------------------------------------|----|---------------|------|--------------|---------------|------|-------------------------|----|-------------------------------|-----------------------------|------------------|
| CDBG HARVEY 57M GRANT TOTAL:                          |    | \$57,80       | 00,0 | 00           |               |      |                         |    | Grant Awarded:<br>Public Law: | 12/27,<br>115               |                  |
|                                                       |    | А             |      | В            | С             |      | A-C                     |    | B-C                           | C/A                         | B/A              |
|                                                       |    | Budgeted      |      | Obligated    | Expenditures  |      | Balance<br>(budgeted)   |    | Balance<br>(Obligated)        | %<br>Expended<br>(budgeted) | %<br>(Obligated) |
| ADMINISTRATIVE                                        |    | \$2,890,000   |      | \$2,020,688  | \$263,585     |      | \$2,626,415             |    | \$1,757,103                   | 9.1%                        | 69.9%            |
| HARRIS COUNTY RESIDENTIAL BUYOUT                      |    | \$43,754,600  |      | \$43,465,600 | \$186,184     |      | \$43,568,416            |    | \$43,279,416                  | 0.4%                        | 99.3%            |
| AFFORDABLE RENTAL RECOVERY PROGRAM                    |    | \$11,155,400  |      | \$11,036,317 | \$267,214     |      | \$10,888,186            |    | \$10,769,103                  | 2.4%                        | 98.9%            |
| TOTAL                                                 |    | \$57,800,000  |      | \$56,522,605 | \$716,984     |      | \$57,083,016            |    | \$55,805,622                  | 1.2%                        | 97.8%            |
| ADMINISTRATION AWARDS - DETAIL                        |    | Budgeted      |      | Obligated    | Expenditures  |      | Balance<br>(budgeted)   |    | Balance<br>(Obligated)        | %<br>Expended<br>(budgeted) | %<br>(Obligated) |
| Texas General Land Office                             | \$ | 2,890,000     | \$   | 2,020,688    | \$<br>263,585 | \$   | 2,626,415               | \$ | 1,757,103                     | 9.1%                        | 69.9%            |
| TOTAL:                                                | \$ | 2,890,000     | \$   | 2,020,688    | \$<br>263,585 | \$   | 2,626,415               | \$ | 1,757,103                     | 9.1%                        | 69.9%            |
| HARRIS COUNTY RESIDENTIAL BUYOUT AWARDS - DETAIL      |    | Budgeted      |      | Obligated    | Expenditures  |      | Balance<br>(budgeted)   |    | Balance<br>(Obligated)        | %<br>Expended<br>(budgeted) | %<br>(Obligated) |
| Harris County                                         | \$ | 43,465,600    | _    | 43,465,600   | \$<br>186,184 | _    | 43,279,416              | _  | 43,279,416                    | 0.4%                        | 100.0%           |
| Texas General Land Office                             | \$ | 289,000       |      | -            | \$<br>-       | \$   | 289,000                 |    | -                             | 0.0%                        | 0.0%             |
| TOTAL:                                                | \$ | 43,754,600    | \$   | 43,465,600   | \$<br>186,184 | \$   | 43,568,416              | \$ | 43,279,416                    | 0.4%                        | 99.3%            |
| AFFORDABLE RENTAL RECOVERY PROGRAM<br>AWARDS - DETAIL |    | Budgeted      |      | Obligated    | Expenditures  |      | Balance<br>(budgeted)   |    | Balance<br>(Obligated)        | %<br>Expended<br>(budgeted) | %<br>(Obligated) |
| Texas General Land Office                             | \$ | 11,155,400    | _    | 11,036,317   | \$<br>267,214 | _    | \$10,888,186            |    | \$10,769,103                  | 2.4%                        | 98.9%            |
| TOTAL:                                                |    | \$11,155,400  |      | \$11,036,317 | \$267,214     |      | \$10,888,186            |    | \$10,769,103                  | 2.4%                        | 98.9%            |
| Preparer:                                             | :  | Matt Anderson |      | 7/3/2019     |               | Fina | ance Director Approval: |    |                               |                             |                  |
|                                                       |    |               |      | Date         |               |      | <del>-</del>            |    |                               |                             | Date             |
|                                                       |    |               |      |              |               |      |                         |    |                               |                             |                  |