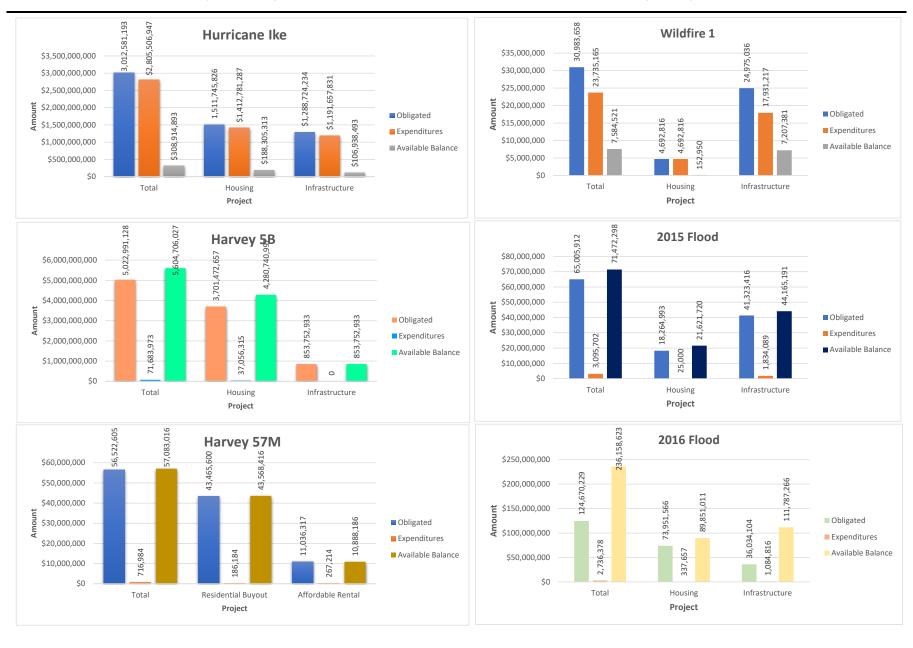

#### Community Development and Revitalization Grant Funds Summary as of 6/30/2019