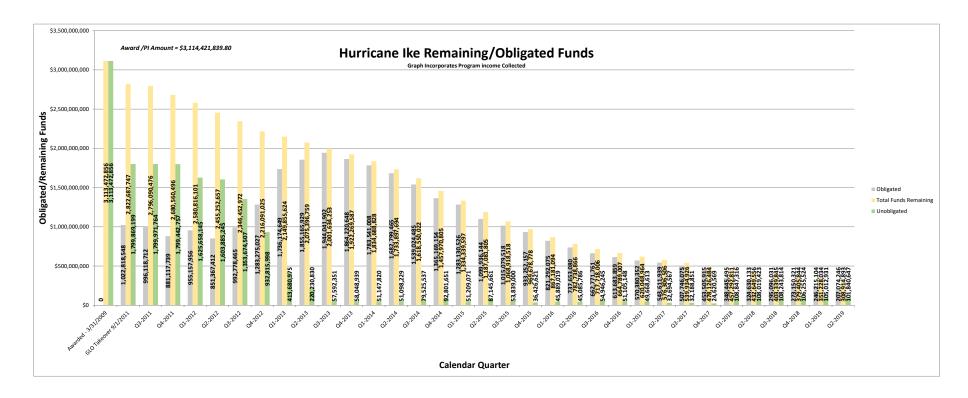

## **TEXAS GENERAL LAND OFFICE** Community Development and Revitalization Program Hurricane Ike

| Reporting Period (as of):                                                                                          | 6/30/2019                                            |                       |                 | HUD GRANT NO. : B        | -08-DI-48-0001                |                             |    |
|--------------------------------------------------------------------------------------------------------------------|------------------------------------------------------|-----------------------|-----------------|--------------------------|-------------------------------|-----------------------------|----|
|                                                                                                                    | -,,2                                                 |                       |                 | CFDA 1                   |                               |                             |    |
| CDBG DR IKE/DOLLY GRANT TOTAL (PF + PI) \$ Program Funds \$ Estimated Program Income \$ Program Income Received \$ | <b>3,122,270,147</b> 3,113,472,856 7,848,307 948,984 |                       |                 |                          | Grant Awarded:<br>Public Law: | 3/31/<br>110-               |    |
|                                                                                                                    | А                                                    | В                     | С               | A-C                      | В-С                           | C/A                         |    |
| Category                                                                                                           | Budgeted                                             | Obligated             | Expenditures    | Balance<br>(budgeted)    | Balance<br>(Obligated)        | %<br>Expended<br>(budgeted) | (0 |
| ADMIN                                                                                                              | \$155,683,766                                        | \$155,219,617         | \$147,815,129   | \$7,868,638              | \$7,404,488                   | 94.9%                       |    |
|                                                                                                                    |                                                      |                       |                 |                          |                               |                             |    |
| PLANNING                                                                                                           | \$59,055,150                                         | \$56,891,515          | \$53,252,700    | \$5,802,450              | \$3,638,815                   | 90.2%                       |    |
| PROGRAM - Non-Housing                                                                                              | \$1,298,596,324                                      | \$1,288,724,234       | \$1,191,657,831 | \$106,938,493            | \$97,066,403                  | 91.8%                       |    |
| PROGRAM - Housing                                                                                                  | \$1,608,934,907                                      | \$1,511,745,826       | \$1,412,781,287 | \$196,153,620            | \$98,964,539                  | 87.8%                       | +  |
| PROGRAM - Housing                                                                                                  | \$1,000,934,907                                      | 71,311,743,820        | \$1,412,701,207 | \$190,133,020            | 790,904,939                   | 67.670                      |    |
| TOTAL                                                                                                              | \$3,122,270,147                                      | \$3,012,581,193       | \$2,805,506,947 | \$316,763,200            | \$207,074,246                 | 89.9%                       |    |
| TOTAL                                                                                                              | ψ3,122,270,147                                       | <b>73,012,301,133</b> | \$2,003,300,347 | 7310,703,200             | \$207,074,240                 | 03.370                      |    |
| NON-HOUSING AWARDS - DETAIL                                                                                        | Budgeted                                             | Obligated             | Expenditures    | Balance<br>(budgeted)    | Balance<br>(Obligated)        | %<br>Expended<br>(budgeted) | (C |
| Total Round 1:                                                                                                     | \$607,875,892                                        | \$600,051,035         | \$579,747,273   | \$28,128,619             | \$20,303,762                  | 95.4%                       |    |
| Total Round 2.1:                                                                                                   | \$180,839,178                                        | \$180,628,065         | \$172,713,565   | \$8,125,613              | \$7,914,500                   | 95.5%                       |    |
| Total Round 2.2:                                                                                                   | \$505,582,731                                        | \$503,791,139         | \$436,612,642   | \$68,970,089             | \$67,178,497                  | 86.4%                       |    |
| Total Round 2.3:                                                                                                   | \$4,298,523                                          | \$4,253,995           | \$2,584,351     | \$1,714,172              | \$1,669,644                   | 60.1%                       |    |
| Total non-housing (all rounds)                                                                                     | \$1,298,596,324                                      | \$1,288,724,234       | \$1,191,657,831 | \$106,938,493            | \$97,066,403                  | 91.8%                       |    |
|                                                                                                                    |                                                      |                       |                 |                          |                               | %                           |    |
| HOUSING AWARDS - DETAIL                                                                                            | Budgeted                                             | Obligated             | Expenditures    | Balance<br>(budgeted)    | Balance<br>(Obligated)        | Expended<br>(budgeted)      | (C |
| NON-RENTAL PROGRAM                                                                                                 |                                                      |                       |                 |                          |                               |                             |    |
| Total Round 1:                                                                                                     | \$426,535,993                                        | \$421,709,703         | \$421,685,103   | \$4,850,890              | \$24,600                      | 98.9%                       |    |
| Total Round 2.2:                                                                                                   | \$573,048,124                                        | \$572,875,015         | \$555,062,702   | \$17,985,423             | \$17,812,314                  | 96.9%                       |    |
| RENTAL PROGRAM                                                                                                     | A                                                    | A40                   | A40             | 4.44.40                  |                               | 00.00                       |    |
| Total Round 1:                                                                                                     | \$132,579,871                                        | \$127,755,362         | \$127,755,362   | \$4,824,509              | \$0                           | 96.4%                       |    |
| Total Round 2.2:                                                                                                   | \$476,770,919                                        | \$389,405,746         | \$308,278,120   | \$168,492,798            | \$81,127,626                  | 64.7%                       | 1  |
| Subtotal Round 1:                                                                                                  | \$559,115,864                                        | \$549,465,065         | \$549,440,465   | \$9,675,399              | \$24,600                      | 98.3%                       |    |
| Subtotal Round 2.2:                                                                                                | \$1,049,819,043                                      | \$962,280,761         | \$863,340,822   | \$186,478,221            | \$98,939,939                  | 82.2%                       |    |
| Total housing (all rounds)                                                                                         | \$1,608,934,907                                      | \$1,511,745,826       | \$1,412,781,287 | \$196,153,620            | \$98,964,539                  | 87.8%                       |    |
|                                                                                                                    | · · ·                                                | <u> </u>              | · · ·           | · · ·                    | · · ·                         |                             |    |
| Preparer:                                                                                                          | Matt Anderson                                        | 7/3/2019              | Fir             | nance Director Approval: |                               |                             |    |
|                                                                                                                    |                                                      |                       |                 |                          |                               |                             |    |

#### Hurricane Ike Report As of: 6/30/2019

|         |                              | NON-HOU<br>Year to Date            | SING  <br>Monthly          | HOUSII Year to Date                | NG    <br>Monthly          | ADMIN/PLAI Year to Date        | NNING<br>Monthly         |    | TOT.<br>Year to Date               |                             |                      |
|---------|------------------------------|------------------------------------|----------------------------|------------------------------------|----------------------------|--------------------------------|--------------------------|----|------------------------------------|-----------------------------|----------------------|
|         | As of Date FY                | Expenses                           | Expenses                   | Expenses                           | Expenses                   | Expenses                       | Expenses                 |    | Expenses                           | Monthly Expenses            | FY Totals            |
| Pre-GLO | 6/30/2011 11                 | \$98,783,717                       | Expenses                   | \$76,378,832                       | Expenses                   | \$50,272,355                   | Ехрепаса                 |    | \$225,434,905                      |                             | \$225,434,905        |
|         |                              |                                    |                            |                                    |                            |                                |                          |    |                                    |                             |                      |
|         | 7/31/2011 11                 | \$106,450,687                      | \$7,666,969                | \$88,699,680                       | \$12,320,848               | \$52,097,797                   | \$1,825,442              |    | \$247,248,164                      | \$21,813,259                |                      |
| GLO     | 8/31/2011 11                 | \$127,008,260                      | \$20,557,573               | \$109,108,024                      | \$20,408,344               | \$54,668,826                   | \$2,571,029              |    | \$290,785,109                      | \$43,536,945                | \$65,350,204         |
|         | 0/24/2042                    | ¢246 027 225                       | 422 444 044                | 4225 457 742                       | 640 444 074                | 600 570 047                    | 42 502 070               |    | 6720.050.062                       | 644474.057                  | 6440.073.054         |
|         | 8/31/2012 12                 | \$316,827,335                      | \$23,144,914               | \$325,457,712                      | \$18,444,074               | \$88,573,917                   | \$2,582,870              |    | \$730,858,963                      | \$44,171,857                | \$440,073,854        |
|         | 8/31/2013 13                 | \$470,055,000                      | \$14,106,232               | \$496,949,194                      | \$9,086,523                | \$117,505,125                  | \$2,026,195              |    | \$1,084,509,319                    | \$25,218,950                | \$353,650,356        |
|         | 0/31/2013 13                 | Ş470,033,000                       | \$1 <del>4</del> ,100,232  | Ş430,343,134                       | \$3,000,323                | J117,303,123                   | J2,020,133               |    | \$1,004,505,515                    | \$23,210,330                | <i>\$333,030,330</i> |
|         | 8/31/2014 14                 | \$646,893,801                      | \$10,749,412               | \$664,820,455                      | \$20,495,660               | \$142,769,226                  | \$1,679,901              |    | \$1,454,483,482                    | \$32,924,973                | \$369,974,163        |
|         |                              |                                    |                            |                                    |                            |                                |                          |    |                                    |                             |                      |
|         | 9/30/2014 15                 | \$657,102,612                      | \$10,208,811               | \$692,191,107                      | \$27,370,652               | \$145,629,115                  | \$2,859,889              |    | \$1,494,922,834                    | \$40,439,352                |                      |
|         | 10/31/2014 15                | \$683,898,739                      | \$26,796,127               | \$726,864,676                      | \$34,673,569               | \$148,232,409                  | \$2,603,294              |    | \$1,558,995,824                    | \$64,072,990                |                      |
|         | 11/30/2014 15                | \$704,797,662                      | \$20,898,923               | \$755,260,858                      | \$28,396,182               | \$149,575,374                  | \$1,342,965              |    | \$1,609,633,894                    | \$50,638,070                |                      |
|         | 12/31/2014 15                | \$717,707,077                      | \$12,909,415               | \$786,300,913                      | \$31,040,055               | \$151,494,061                  | \$1,918,687              |    | \$1,655,502,051                    | \$45,868,157                |                      |
|         | 1/31/2015 15                 | \$734,889,522                      | \$17,182,445               | \$814,815,997                      | \$28,515,084               | \$154,066,251                  | \$2,572,190              |    | \$1,703,771,770                    | \$48,269,719                |                      |
|         | 2/28/2015 15                 | \$752,124,106                      | \$17,234,584               | \$832,270,507                      | \$17,454,510               | \$149,968,180                  | -\$4,098,071             |    | \$1,734,362,793                    | \$30,591,023                |                      |
|         | 3/31/2015 15                 | \$770,052,097                      | \$17,927,992               | \$857,332,927                      | \$25,062,420               | \$151,809,486                  | \$1,841,306              |    | \$1,779,194,510                    | \$44,831,717                |                      |
|         | 4/30/2015 15                 | \$789,220,859                      | \$19,168,762               | \$886,270,448                      | \$28,937,521               | \$154,075,201                  | \$2,265,715              |    | \$1,829,566,509                    | \$50,371,998                |                      |
|         | 5/31/2015 15                 | \$798,975,485                      | \$9,754,626                | \$915,702,124                      | \$29,431,676               | \$155,168,342                  | \$1,093,141              |    | \$1,869,845,952                    | \$40,279,443                |                      |
|         | 6/30/2015 15                 | \$811,370,842                      | \$12,395,357               | \$958,154,153                      | \$42,452,029               | \$156,965,952                  | \$1,797,610              |    | \$1,926,490,948                    | \$56,644,997                |                      |
|         | 7/31/2015 15                 | \$829,664,831                      | \$18,293,989               | \$977,849,717                      | \$19,695,564               | \$156,746,977                  | -\$218,975               |    | \$1,964,261,525                    | \$37,770,577                |                      |
|         | 8/31/2015 15                 | \$840,845,967                      | \$11,181,136               | \$1,000,534,516                    | \$22,684,799               | \$157,605,426                  | \$858,449                |    | \$1,998,985,909                    | \$34,724,384                | \$544,502,427        |
|         | 0/20/22                      | 4000                               | 624.042                    | 64 000 000 000                     | 622 222                    | Aspense of                     | Aca- ac-                 |    | 42.044.========                    | A45                         |                      |
|         | 9/30/2015 16                 | \$862,659,692                      | \$21,813,725               | \$1,023,871,266                    | \$23,336,750               | \$158,242,629                  | \$637,203                |    | \$2,044,773,587                    | \$45,787,678                |                      |
|         | 10/31/2015 16                | \$887,425,192                      | \$24,765,500               | \$1,046,510,386                    | \$22,639,120               | \$159,621,789                  | \$1,379,160              |    | \$2,093,557,367                    | \$48,783,780                |                      |
|         | 11/30/2015 16                | \$897,342,927                      | \$9,917,735                | \$1,057,053,430                    | \$10,543,044               | \$160,899,622                  | \$1,277,833              |    | \$2,115,295,978                    | \$21,738,611                |                      |
|         | 12/31/2015 16                | \$910,611,237                      | \$13,268,310               | \$1,071,987,768                    | \$14,934,338               | \$161,451,272                  | \$551,651                |    | \$2,144,050,277                    | \$28,754,299                |                      |
|         | 1/31/2016 16                 | \$923,610,143                      | \$12,998,906               | \$1,097,204,247                    | \$25,216,479               | \$163,534,259                  | \$2,082,987              |    | \$2,184,348,649                    | \$40,298,372                |                      |
|         | 2/29/2016 16                 | \$939,206,713                      | \$15,596,570               | \$1,116,291,989                    | \$19,087,742               | \$165,177,759                  | \$1,643,500              |    | \$2,220,676,461                    | \$36,327,812                |                      |
|         | 3/31/2016 16                 | \$946,880,266                      | \$7,673,553                | \$1,132,320,620                    | \$16,028,631               | \$167,413,072                  | \$2,235,313              |    | \$2,246,613,958                    | \$25,937,497                |                      |
|         | 4/30/2016 16                 | \$960,114,867                      | \$13,234,602               | \$1,151,823,364                    | \$19,502,743               | \$168,421,628                  | \$1,008,556              |    | \$2,280,359,859                    | \$33,745,901                |                      |
|         | 5/31/2016 16                 | \$967,428,958                      | \$7,314,091                | \$1,162,421,144                    | \$10,597,780               | \$169,543,604                  | \$1,121,976              |    | \$2,299,393,706                    | \$19,033,847                |                      |
|         | 6/30/2016 16                 | \$972,454,653                      | \$5,025,695                | \$1,187,972,547                    | \$25,551,403               | \$170,666,679                  | \$1,123,075              |    | \$2,331,093,879                    | \$31,700,173                |                      |
|         | 7/31/2016 16                 | \$986,037,116                      | \$13,582,463               | \$1,197,334,108                    | \$9,361,561                | \$171,435,036                  | \$768,357                |    | \$2,354,806,261                    | \$23,712,382                |                      |
|         | 8/31/2016 16                 | \$993,952,726                      | \$7,915,610                | \$1,207,610,688                    | \$10,276,580               | \$172,261,264                  | \$826,228                |    | \$2,373,824,679                    | \$19,018,418                | \$374,838,770        |
|         |                              |                                    |                            |                                    |                            |                                |                          |    |                                    |                             |                      |
|         | 9/30/2016 17                 | \$1,005,505,167                    | \$11,552,441               | \$1,218,057,340                    | \$10,446,652               | \$172,601,850                  | \$340,586                |    | \$2,396,164,357                    | \$22,339,679                |                      |
|         | 10/31/2016 17                | \$1,009,705,199                    | \$4,200,032                | \$1,227,870,242                    | \$9,812,902                | \$174,319,355                  | \$1,717,505              |    | \$2,411,894,796                    | \$15,730,438                |                      |
|         | 11/30/2016 17                | \$1,013,987,862                    | \$4,282,663                | \$1,240,400,320                    | \$12,530,078               | \$175,384,806                  | \$1,065,451              |    | \$2,429,772,988                    | \$17,878,193                |                      |
|         | 12/31/2016 17                | \$1,027,402,865                    | \$13,415,002               | \$1,244,893,110                    | \$4,492,790                | \$176,845,537                  | \$1,460,731              |    | \$2,449,141,512                    | \$19,368,524                |                      |
|         | 1/31/2017 17                 | \$1,035,202,409                    | \$7,799,544                | \$1,250,190,739                    | \$5,297,629                | \$177,912,191                  | \$1,066,653              |    | \$2,463,305,338                    | \$14,163,826                |                      |
|         | 2/28/2017 17                 | \$1,045,727,090                    | \$10,524,680               | \$1,254,762,232                    | \$4,571,494                | \$178,763,622                  | \$851,431                |    | \$2,479,252,943                    | \$15,947,605                |                      |
|         | 3/31/2017 17<br>4/30/2017 17 | \$1,054,534,777                    | \$8,807,687                | \$1,259,920,476                    | \$5,158,244                | \$179,448,401                  | \$684,780<br>\$1,041,182 |    | \$2,493,903,655                    | \$14,650,711                |                      |
|         | 5/31/2017 17                 | \$1,059,118,862<br>\$1,065,204,949 | \$4,584,085<br>\$6,086,086 | \$1,262,473,672<br>\$1,271,979,744 | \$2,553,196<br>\$9,506,072 | \$180,489,584<br>\$181,287,209 |                          |    | \$2,502,082,118                    | \$8,178,464<br>\$16,389,784 |                      |
|         | 6/30/2017 17                 | \$1,076,808,782                    | \$11,603,833               | \$1,278,239,877                    | \$6,260,133                | \$182,597,454                  | \$797,625<br>\$1,310,245 |    | \$2,518,471,902<br>\$2,537,646,112 | \$19,174,210                |                      |
|         | 7/31/2017 17                 | \$1,080,006,108                    | \$3,197,327                | \$1,283,221,462                    | \$4,981,586                | \$183,164,441                  | \$566,988                |    | \$2,546,392,012                    | \$8,745,900                 |                      |
|         | 8/31/2017 17                 | \$1,080,000,108                    | \$1,394,310                | \$1,294,528,906                    | \$11,307,444               | \$183,768,565                  | \$604,124                |    | \$2,559,697,889                    | \$13,305,877                | \$185,873,211        |
|         | 0/31/2017 17                 | \$1,001,400,410                    | \$1,554,510                | Ç1,254,520,500                     | Ş11,507, <del>111</del>    | 7103,700,303                   | J004,124                 |    | \$2,555,057,005                    | \$13,303,077                | \$105,075,211        |
|         | 9/30/2017 18                 | \$1,086,319,656                    | \$4,919,238                | \$1,302,980,014                    | \$8,451,108                | \$184,749,145                  | \$980,580                |    | \$2,574,048,815                    | \$14,350,926                |                      |
|         | 10/31/2017 18                | \$1,093,514,841                    | \$7,195,185                | \$1,314,505,831                    | \$11,525,817               | \$186,215,757                  | \$1,466,611              |    | \$2,594,236,429                    | \$20,187,613                |                      |
|         | 11/30/2017 18                | \$1,103,406,404                    | \$9,891,563                | \$1,326,567,555                    | \$12,061,724               | \$187,037,988                  | \$822,232                |    | \$2,617,011,948                    | \$22,775,519                |                      |
|         | 12/31/2017 18                | \$1,109,730,586                    | \$6,324,182                | \$1,338,110,455                    | \$11,542,900               | \$188,051,460                  | \$1,013,472              |    | \$2,635,892,501                    | \$18,880,553                |                      |
|         | 1/31/2018 18                 | \$1,111,341,068                    | \$1,610,482                | \$1,340,805,504                    | \$2,695,049                | \$188,799,215                  | \$747,755                |    | \$2,640,945,787                    | \$5,053,286                 |                      |
|         | 2/28/2018 18                 | \$1,111,931,518                    | \$590,450                  | \$1,342,834,447                    | \$2,028,944                | \$190,160,437                  | \$1,361,222              |    | \$2,644,926,403                    | \$3,980,616                 |                      |
|         | 3/31/2018 18                 | \$1,116,154,069                    | \$4,222,551                | \$1,349,113,292                    | \$6,278,845                | \$191,526,856                  | \$1,366,419              |    | \$2,656,794,217                    | \$11,867,814                |                      |
|         | 4/30/2018 18                 | \$1,118,569,829                    | \$2,415,760                | \$1,354,599,492                    | \$5,486,200                | \$192,333,761                  | \$806,905                |    | \$2,665,503,082                    | \$8,708,866                 |                      |
|         | 5/31/2018 18                 | \$1,123,134,277                    | \$4,564,448                | \$1,358,323,517                    | \$3,724,024                | \$194,190,743                  | \$1,856,981              |    | \$2,675,648,536                    | \$10,145,454                |                      |
|         | 6/30/2018 18                 | \$1,127,337,564                    | \$4,203,287                | \$1,359,474,648                    | \$1,151,131                | \$194,669,902                  | \$479,159                |    | \$2,681,482,114                    | \$5,833,578                 |                      |
|         | 7/31/2018 18                 | \$1,136,483,198                    | \$9,145,634                | \$1,363,899,919                    | \$4,425,271                | \$196,996,531                  | \$2,326,629              |    | \$2,697,379,648                    | \$15,897,535                |                      |
|         | 8/31/2018 18                 | \$1,139,447,946                    | \$2,964,748                | \$1,367,056,919                    | \$3,157,000                | \$197,975,921                  | \$979,390                |    | \$2,704,480,786                    | \$7,101,138                 | \$144,782,896        |
|         |                              |                                    |                            |                                    |                            |                                |                          |    |                                    |                             |                      |
|         | 9/30/2018 19                 | \$1,142,121,378                    | \$2,673,432                | \$1,370,029,854                    | \$2,972,935                | \$198,729,876                  | \$753,955                |    | \$2,710,881,108                    | \$6,400,322                 |                      |
|         | 10/31/2018 19                | \$1,145,485,827                    | \$3,364,449                | \$1,373,735,248                    | \$3,705,394                | \$198,864,663                  | \$134,787                |    | \$2,718,085,739                    | \$7,204,631                 |                      |
|         | 11/30/2018 19                | \$1,151,301,297                    | \$5,815,469                | \$1,376,838,717                    | \$3,103,468                | \$199,279,973                  | \$415,310                |    | \$2,727,419,986                    | \$9,334,248                 |                      |
|         | 12/31/2018 19                | \$1,154,596,175                    | \$3,294,878                | \$1,380,961,405                    | \$4,122,688                | \$199,324,490                  | \$44,517                 |    | \$2,734,882,071                    | \$7,462,084                 |                      |
|         | 1/31/2019 19                 | \$1,160,973,717                    | \$6,377,542                | \$1,386,214,230                    | \$5,252,825                | \$199,516,166                  | \$191,675                |    | \$2,746,704,113                    | \$11,822,043                |                      |
|         | 2/28/2019 19                 | \$1,165,739,881                    | \$4,766,164                | \$1,390,266,977                    | \$4,052,747                | \$198,900,581                  | -\$615,585               |    | \$2,754,907,439                    | \$8,203,326                 |                      |
|         | 3/31/2019 19                 | \$1,168,156,107                    | \$2,416,226                | \$1,395,912,135                    | \$5,645,158                | \$199,058,601                  | \$158,020                |    | \$2,763,126,843                    | \$8,219,404                 |                      |
|         | 4/30/2019 19                 | \$1,178,922,028                    | \$10,765,921               | \$1,400,270,340                    | \$4,358,205                | \$201,546,126                  | \$2,487,525              |    | \$2,780,738,494                    | \$17,611,651                |                      |
|         | 5/31/2019 19                 | \$1,182,069,748                    | \$3,147,720                | \$1,402,341,819                    | \$2,071,479                | \$201,626,748                  | \$80,622                 |    | \$2,786,038,315                    | \$5,299,821                 |                      |
|         | 6/30/2019 19                 | \$1,191,657,831                    | \$9,588,083                | \$1,412,781,287                    | \$10,439,468               | \$201,067,829                  | -\$558,919               |    | \$2,805,506,947                    | \$19,468,631                | \$101,026,161        |
|         |                              |                                    | • • •                      |                                    |                            |                                | •                        |    |                                    |                             |                      |
|         |                              | Avg Last 12 months                 | \$5,360,022 52%            | Avg Last 12 months                 | \$4,442,220 43%            | Avg Last 12 months             | \$533,161                | 5% | Avg Last 12 months                 | \$ 10,335,403               |                      |
|         |                              | Avg Last 6 months                  | \$6,176,943 52%            | Avg Last 6 months                  | \$5,303,314 45%            | Avg Last 6 months              | \$290,556                | 2% | Avg Last 6 months                  | \$11,770,813                |                      |
|         |                              | Avg Last 3 months                  | \$7,833,908 55%            | Avg Last 3 months                  | \$5,623,051 40%            | Avg Last 3 months              | \$669,743                | 5% | Avg Last 3 months                  | \$14,126,701                |                      |
|         |                              | Non-Housing Avg.                   | \$11,326,059 42%           | Housing Avg.                       | \$13,868,865 52%           | Admin/Plan Avg.                | \$1,557,436              | 6% | Average                            | \$26,752,360                |                      |
|         |                              | - •                                | •                          | - •                                | •                          |                                |                          |    | <u>.</u>                           |                             |                      |
|         |                              |                                    |                            |                                    |                            |                                |                          |    | Total Allocation \$                | \$ 3,114,421,840            |                      |
|         |                              |                                    |                            |                                    |                            |                                |                          |    | Disbursed to Date                  | 2,805,506,947               |                      |
|         |                              |                                    |                            |                                    |                            |                                |                          |    | Balance                            | 308,914,893                 |                      |
|         |                              |                                    |                            |                                    |                            |                                |                          |    |                                    | ,,                          |                      |