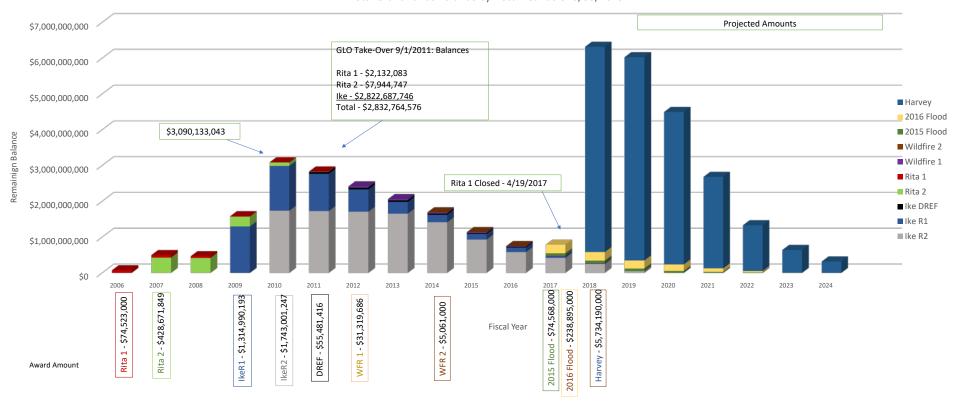

$0          | \$64,247,300          | \$64,247,300           | 0.0%                        | 100.0%           |
| INFRASTRUCTURE                            | \$658,124,755   | \$658,124,755   | \$0          | \$658,124,755         | \$658,124,755          | 0.0%                        | 100.0%           |
| TOTAL                                     | \$5,676,390,000 | \$5,022,991,128 | \$71,683,973 | \$5,604,706,027       | \$4,951,307,156        | 1.3%                        | 88.5%            |

| Preparer: | Matt Anderson | 7/3/2019 | Finance Director Approval: |      |
|-----------|---------------|----------|----------------------------|------|
| _         |               | Date     |                            | Date |



#### Total Grant Funds Balance by Fiscal Year as of 6/30/2019



#### Community Development and Revitalization Grant Funds Summary as of 6/30/2019