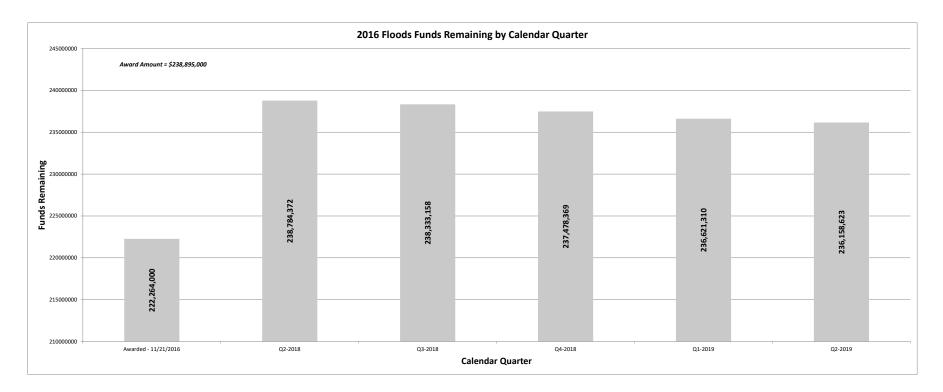

# TEXAS GENERAL LAND OFFICE Community Development and Revitalization Program 2016 Flood

| Reporting Period (as of):                   | 6/30/2019                    |                     |                  | HUD GRANT NO. : B-<br>CFDA 14 |                        |                             |                 |
|---------------------------------------------|------------------------------|---------------------|------------------|-------------------------------|------------------------|-----------------------------|-----------------|
| 2015 FLOOD GRANT TOTAL:                     | \$238,895,000                |                     |                  |                               | Grant Awarded:         | •                           | L/2016          |
|                                             |                              |                     |                  |                               | Public Laws:           | 114-223 / 11                | 4-254 / 115-3   |
|                                             | A                            | В                   | С                | A-C                           | B-C                    | C/A                         | B/A             |
|                                             | Budgeted                     | Obligated           | Expenditures     | Balance<br>(budgeted)         | Balance<br>(Obligated) | %<br>Expended<br>(budgeted) | %<br>(Obligated |
| exas General Land Office                    | \$10,058,130                 | \$6,100,000         | \$1,151,622      | \$8,906,508                   | \$4,948,378            | 11.4%                       | 60.6%           |
| tate Competition                            | \$402,060                    | \$0                 | \$0              | \$402,060                     | \$0                    | 0.0%                        | 0.0%            |
| Nost Impacted                               | \$1,484,559                  | \$1,484,559         | \$63,774         | \$1,420,785                   | \$1,420,785            | 4.3%                        | 100.0%          |
| ADMINISTRATIVE                              | \$11,944,750                 | \$7,584,559         | \$1,215,396      | \$10,729,354                  | \$6,369,163            | 10.2%                       | 63.5%           |
| PLANNING                                    | \$23,889,500                 | \$7,100,000         | \$98,509         | \$23,790,991                  | \$7,001,491            | 0.4%                        | 29.7%           |
| Most Impacted                               | \$72.051.560                 | \$73,951,566        | \$337,657        | \$73,613,909                  | \$73,613,909           | 0.5%                        | 100.0%          |
| Competition                                 | \$73,951,566<br>\$16,237,102 | \$73,951,566        | \$337,657        | \$16,237,102                  | \$73,613,909           | 0.5%                        | 0.0%            |
| HOUSING                                     | \$90,188,668                 | \$73,951,566        | \$337,657        | \$89,851,011                  | \$73,613,909           | 0.4%                        | 82.0%           |
|                                             |                              |                     |                  |                               |                        |                             |                 |
| Nost Impacted                               | \$92,566,010                 | \$36,034,104        | \$1,084,816      | \$91,481,195                  | \$34,949,288           | 1.2%                        | 38.9%           |
| ompetition                                  | \$20,306,072                 | \$0                 | \$0              | \$20,306,072                  | \$0                    | 0.0%                        | 0.0%            |
| INFRASTRUCTURE                              | \$112,872,082                | \$36,034,104        | \$1,084,816      | \$111,787,266                 | \$34,949,288           | 1.0%                        | 31.9%           |
| TOTAL                                       | \$238,895,000                | \$124,670,229       | \$2,736,378      | \$236,158,623                 | \$121,933,852          | 1.1%                        | 52.2%           |
| ADMINISTRATION - DETAIL                     | Budgeted                     | Obligated           | Expenditures     | Balance<br>(budgeted)         | Balance<br>(Obligated) | %<br>Expended<br>(budgeted) | %<br>(Obligated |
| Texas General Land Office Total             | \$10,058,130                 | \$6,100,000         | \$1,151,622      | \$8,906,508                   | \$4,948,378            | 11.4%                       | 60.6%           |
| State Competition Total                     | \$402,060                    | \$0                 | \$0              | \$402,060                     | \$0                    | 0.0%                        | 0.0%            |
| Most Impacted Total                         | \$1,484,559                  | \$1,484,559         | \$63,774         | \$1,420,785                   | \$1,420,785            | 4.3%                        | 100.0%          |
| TOTAL:                                      | \$11,944,750                 | \$7,584,559         | \$1,215,396      | \$10,729,354                  | \$6,369,163            | 10.2%                       | 63.5%           |
| PLANNING - DETAIL                           | Budgeted                     | Obligated           | Expenditures     | Balance<br>(budgeted)         | Balance<br>(Obligated) | %<br>Expended<br>(budgeted) | %<br>(Obligated |
| Most Impacted Total                         | \$100,000                    | \$100,000           | \$0              | \$100,000                     | \$100,000              | 0.0%                        | 100.0%          |
| Texas General Land Office Total             | \$23,789,500                 | \$7,000,000         | \$98,509         | \$23,690,991                  | \$6,901,491            | 0.4%                        | 29.4%           |
| TOTAL:                                      | \$23,889,500                 | \$7,100,000         | \$98,509         | \$23,790,991                  | \$7,001,491            | 0.4%                        | 29.7%           |
| HOUSING AWARDS - DETAIL                     | Budgeted                     | Obligated           | Expenditures     | Balance<br>(budgeted)         | Balance<br>(Obligated) | %<br>Expended<br>(budgeted) | %<br>(Obligated |
| Most Impacted Total                         | \$73,951,566                 | \$73,951,566        | \$337,657        | \$73,613,909                  | \$73,613,909           | 0.5%                        | 100.0%          |
| State Competition Total TOTAL:              | \$16,237,102<br>\$90,188,668 | \$0<br>\$73,951,566 | \$0<br>\$337,657 | \$16,237,102<br>\$89,851,011  | \$0<br>\$73,613,909    | 0.0%                        | 0.0%<br>82.0%   |
| TOTAL.                                      | \$90,188,008                 | \$73,951,500        | \$337,037        | \$89,851,011                  | \$73,613,909           | 0.4%                        | 62.0%           |
| INFRASTRUCTURE AWARDS - DETAIL              | Budgeted                     | Obligated           | Expenditures     | Balance<br>(budgeted)         | Balance<br>(Obligated) | %<br>Expended<br>(budgeted) | %<br>(Obligated |
|                                             | \$92,566,010                 | \$36,034,104        | \$1,084,816      | \$91,481,195                  | \$34,949,288           | 1.2%                        | 38.9%           |
| Most Impacted Total                         | <del>452)500)</del> 610      | 700,000,000         |                  |                               |                        |                             |                 |
| Most Impacted Total State Competition Total | \$20,306,072                 | \$0                 | \$0              | \$20,306,072                  | \$0                    | 0.0%                        | 0.0%            |