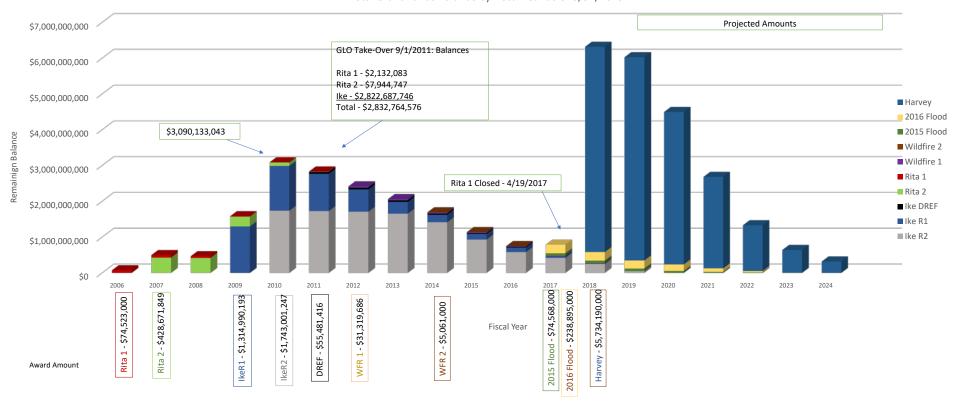

| 0.0%                        | 0.0%                  |
|                                           | , , , , , , , , , , , | •                            | ,            | , , , , , , , ,       | 7.0                          |                             |                       |
| TOTAL                                     | \$5,676,390,000       | \$228,000,000                | \$45,859,340 | \$5,630,530,660       | \$182,140,660                | 0.8%                        | 4.0%                  |

| Preparer: | Chris Lea | 4/2/2019 | Finance Director Approval: |      |
|-----------|-----------|----------|----------------------------|------|
|           |           | Date     |                            | Date |



#### Total Grant Funds Balance by Fiscal Year as of 3/31/2019



### Community Development and Revitalization Grant Funds Summary as of 3/31/2019