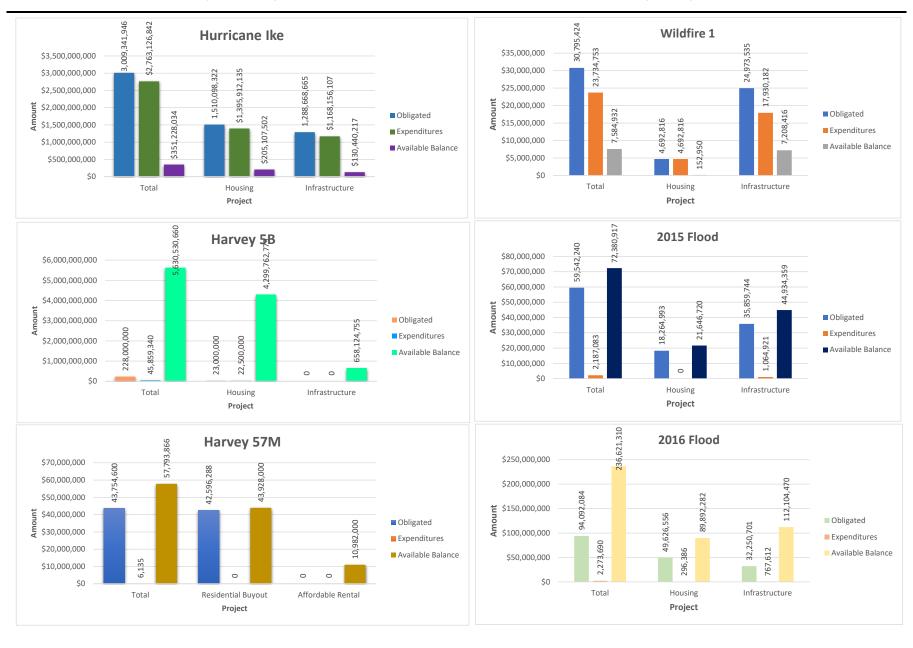

# TEXAS GENERAL LAND OFFICE Community Development and Revitalization Program Hurricane Ike

|                                                                                                                 |                                                      | Hurricane                          |                                    |                                |                                |                             |      |
|-----------------------------------------------------------------------------------------------------------------|------------------------------------------------------|------------------------------------|------------------------------------|--------------------------------|--------------------------------|-----------------------------|------|
| Reporting Period (as of):                                                                                       | 3/31/2019                                            |                                    |                                    | HUD GRANT NO. : B-<br>CFDA 14  |                                |                             |      |
| CDBG DR IKE/DOLLY GRANT TOTAL (PF + PI)  Program Funds  Estimated Program Income \$  Program Income Received \$ | <b>3,122,270,147</b> 3,113,472,856 7,915,270 882,021 |                                    |                                    |                                | Grant Awarded:<br>Public Law:  | 3/31/<br>110-               |      |
|                                                                                                                 | А                                                    | В                                  | С                                  | A-C                            | B-C                            | C/A                         |      |
| Category                                                                                                        | Budgeted                                             | Obligated                          | Expenditures                       | Balance<br>(budgeted)          | Balance<br>(Obligated)         | %<br>Expended<br>(budgeted) | (Obl |
| ADMIN                                                                                                           | \$155,683,766                                        | \$155,219,863                      | \$146,332,184                      | \$9,351,583                    | \$8,887,679                    | 94.0%                       | 9    |
| PLANNING                                                                                                        | \$59,055,150                                         | \$55,355,096                       | \$52,726,417                       | \$6,328,733                    | \$2,628,680                    | 89.3%                       | 9    |
| PROGRAM - Non-Housing PROGRAM - Housing                                                                         | \$1,298,596,324<br>\$1,608,934,907                   | \$1,288,668,665<br>\$1,510,098,322 | \$1,168,156,107<br>\$1,395,912,135 | \$130,440,217<br>\$213,022,772 | \$120,512,557<br>\$114,186,188 | 90.0%                       | 9    |
| TOTAL                                                                                                           | \$3,122,270,147                                      | \$3,009,341,946                    | \$2,763,126,842                    | \$359,143,305                  | \$246,215,104                  | 88.5%                       | 9    |
| NON-HOUSING AWARDS - DETAIL                                                                                     | Budgeted                                             | Obligated                          | Expenditures                       | Balance<br>(budgeted)          | Balance<br>(Obligated)         | %<br>Expended<br>(budgeted) | (Ob  |
| Total Round 1:                                                                                                  | \$607,674,062                                        | \$600,043,436                      | \$578,669,059                      | \$29,005,003                   | \$21,374,377                   | 95.2%                       | g    |
| Total Round 2.1:                                                                                                | \$180,839,675                                        | \$180,621,604                      | \$171,211,440                      | \$9,628,235                    | \$9,410,164                    | 94.7%                       | g    |
| Total Round 2.2:                                                                                                | \$505,805,222                                        | \$503,774,249                      | \$416,117,499                      | \$89,687,723                   | \$87,656,750                   | 82.3%                       | g    |
| Total Round 2.3:                                                                                                | \$4,277,366                                          | \$4,229,376                        | \$2,158,110                        | \$2,119,257                    | \$2,071,266                    | 50.5%                       | 9    |
| Total non-housing (all rounds)                                                                                  | \$1,298,596,324                                      | \$1,288,668,665                    | \$1,168,156,107                    | \$130,440,217                  | \$120,512,557                  | 90.0%                       | 9    |
| HOUSING AWARDS - DETAIL                                                                                         | Budgeted                                             | Obligated                          | Expenditures                       | Balance<br>(budgeted)          | Balance<br>(Obligated)         | %<br>Expended<br>(budgeted) | (Ob  |
| NON-RENTAL PROGRAM                                                                                              |                                                      |                                    |                                    |                                |                                |                             |      |
| Total Round 1:                                                                                                  | \$426,334,146                                        | \$421,709,703                      | \$421,685,103                      | \$4,649,043                    | \$24,600                       | 98.9%                       | 9    |
| Total Round 2.2:                                                                                                | \$573,247,267                                        | \$572,874,338                      | \$553,449,407                      | \$19,797,860                   | \$19,424,932                   | 96.5%                       | g    |
| RENTAL PROGRAM  Total Round 1:                                                                                  | \$132,379,122                                        | \$127,755,362                      | \$127,755,362                      | \$4,623,760                    | ćo                             | 00.50/                      | -    |
| Total Round 2.2:                                                                                                | \$132,379,122                                        | \$127,755,362                      | \$127,755,362                      | \$4,623,760                    | \$0<br>\$94,736,656            | 96.5%<br>61.4%              | 9    |
| rotar nouna 2.2.                                                                                                | 7710,312                                             | 7307,730,313                       | 7233,022,203                       | 7103,332,103                   | \$5 <del>4</del> ,750,050      | 01.7/0                      | 1 0  |
| Subtotal Round 1:                                                                                               | \$558,713,268                                        | \$549,465,065                      | \$549,440,465                      | \$9,272,803                    | \$24,600                       | 98.3%                       | g    |
| Subtotal Round 2.2:                                                                                             | \$1,050,221,639                                      | \$960,633,257                      | \$846,471,670                      | \$203,749,969                  | \$114,161,588                  | 80.6%                       | 9    |
| Total housing (all rounds)                                                                                      | \$1,608,934,907                                      | \$1,510,098,322                    | \$1,395,912,135                    | \$213,022,772                  | \$114,186,188                  | 86.8%                       | g    |
| Preparer:                                                                                                       | Chris Lea                                            | 4/17/2019                          | Fin                                | nance Director Approval:       |                                |                             |      |

## Community Development and Revitalization Program Wildfire 1

| Reporting Period (as of):               | 3/31/2019                 |                                       |                                                   | HUD GRANT NO. :<br>CFDA    | B-12-DT-48-0001<br>14.218     |                             |                  |
|-----------------------------------------|---------------------------|---------------------------------------|---------------------------------------------------|----------------------------|-------------------------------|-----------------------------|------------------|
| CDBG WILDFIRES GRANT TOTAL:             | \$31,                     | 319,686                               |                                                   |                            | Grant Awarded:<br>Public Law: | 8/29/<br>112                |                  |
|                                         | Α                         | В                                     | С                                                 | A-C                        | B-C                           | C/A                         | B/A              |
|                                         | Budgeted                  | Obligated                             | Expenditures                                      | Balance<br>(budgeted)      | Balance<br>(Obligated)        | %<br>Expended<br>(budgeted) | %<br>(Obligated) |
| ADMINISTRATIVE                          | \$1,293,30                | 6 \$1,106,573                         | \$1,089,256                                       | \$204,050                  | \$17,317                      | 84.2%                       | 85.6%            |
| PLANNING                                | \$42,01                   | 6 \$22,500                            | \$22,500                                          | \$19,516                   | \$0                           | 53.6%                       | 53.6%            |
| NON-HOUSING                             | \$25,138,59               | 8 \$24,973,535                        | \$17,930,182                                      | \$7,208,416                | \$7,043,353                   | 71.3%                       | 99.3%            |
| HOUSING                                 | \$4,845,76                | 6 \$4,692,816                         | \$4,692,816                                       | \$152,950                  | \$0                           | 96.8%                       | 96.8%            |
| TOTAL                                   | \$31,319,68               | 6 \$30,795,424                        | \$23,734,753                                      | \$7,584,932                | \$7,060,671                   | 75.8%                       | 98.3%            |
| NON-HOUSING AWARDS - DETAIL             | Budgeted                  | Obligated                             | Expenditures                                      | Balance<br>(budgeted)      | Balance<br>(Obligated)        | %<br>Expended<br>(budgeted) | %<br>(Obligated) |
| Bastrop County                          | \$ 23,534,04              |                                       |                                                   |                            | \$ 7,042,829                  | 70.1%                       | 100.0%           |
| Coryell County                          | \$ 310,82                 | · · · · · · · · · · · · · · · · · · · |                                                   |                            | \$ -                          | 100.0%                      | 100.0%           |
| Newton County                           | \$ 66,92°<br>\$ 1,061,734 | ,                                     |                                                   | \$ -<br>\$ 525             | \$ -<br>\$ 525                | 100.0%                      | 100.0%           |
| Walker County Texas General Land Office | \$ 1,061,734              |                                       | \$ 1,061,209                                      | \$ 165,063                 |                               | 0.0%                        | 100.0%<br>0.0%   |
| TOTAL:                                  | \$ 25,138,598             |                                       | <del>  '                                   </del> | \$ 7,208,416               |                               | 71.3%                       | 99.3%            |
| HOUSING AWARDS - DETAIL                 | Budgeted                  | Obligated                             | Expenditures                                      | Balance<br>(budgeted)      | Balance<br>(Obligated)        | %<br>Expended<br>(budgeted) | %<br>(Obligated) |
| Texas General Land Office               | \$ 4,845,766              |                                       |                                                   | \$152,950                  | \$0                           | 96.8%                       | 96.8%            |
| TOTAL:                                  | \$4,845,76                | \$4,692,816                           | \$4,692,816                                       | \$152,950                  | \$0                           | 96.8%                       | 96.8%            |
| PLANNING - DETAIL                       | Budgeted                  | Obligated                             | Expenditures                                      | Balance<br>(budgeted)      | Balance<br>(Obligated)        | %<br>Expended<br>(budgeted) | %<br>(Obligated) |
| Texas General Land Office               | \$ 42,010                 |                                       |                                                   | \$19,516                   | \$0                           | 53.6%                       | 53.6%            |
| TOTAL:                                  | \$42,01                   | .6 \$22,500                           | \$22,500                                          | \$19,516                   | \$0                           | 53.6%                       | 53.6%            |
| Preparer:                               | Chris Lea                 | 4/2/2019<br>Date                      | -                                                 | Finance Director Approval: |                               |                             | Date             |