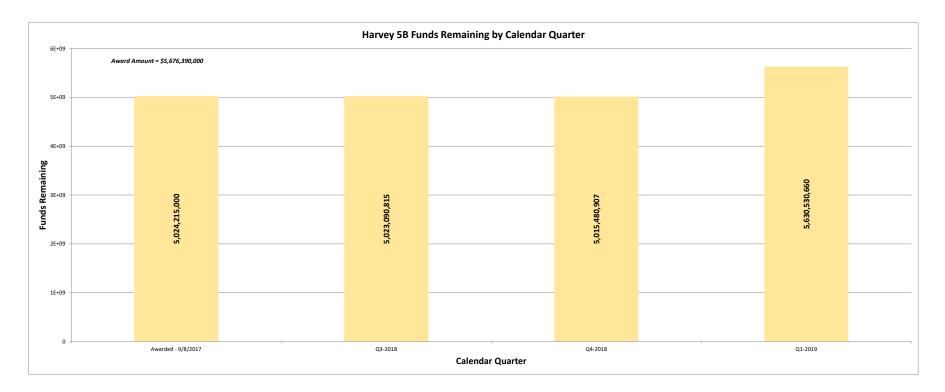

| \$0          | \$658,124,755         | \$0                          | 0.0%                        | 0.0%                  |
|                                           | , , , , , , , , , , , | •                            | ,            | , , , , , , , ,       | 7.0                          |                             |                       |
| TOTAL                                     | \$5,676,390,000       | \$228,000,000                | \$45,859,340 | \$5,630,530,660       | \$182,140,660                | 0.8%                        | 4.0%                  |

| Preparer: | Chris Lea | 4/2/2019 | Finance Director Approval: |      |
|-----------|-----------|----------|----------------------------|------|
|           |           | Date     |                            | Date |



#### Total Grant Funds Balance by Fiscal Year as of 3/31/2019



### Community Development and Revitalization Grant Funds Summary as of 3/31/2019