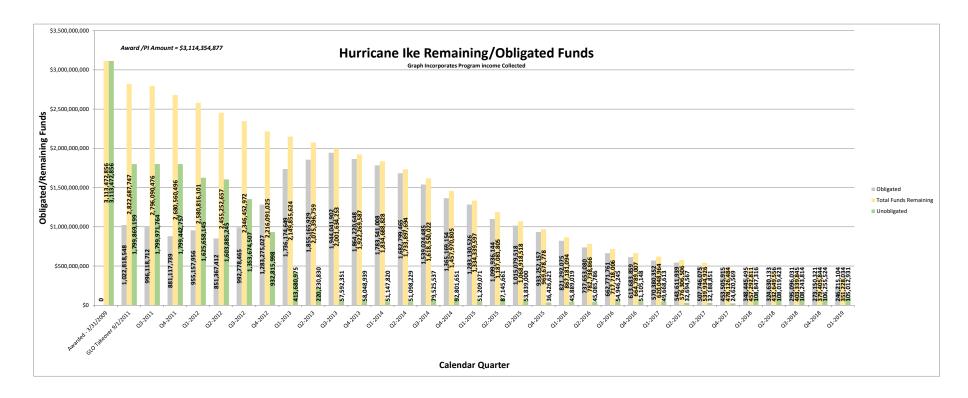

# TEXAS GENERAL LAND OFFICE Community Development and Revitalization Program Hurricane Ike

|                                                                                                                 |                                                      | Hurricane                          |                                    |                                |                                |                             |      |
|-----------------------------------------------------------------------------------------------------------------|------------------------------------------------------|------------------------------------|------------------------------------|--------------------------------|--------------------------------|-----------------------------|------|
| Reporting Period (as of):                                                                                       | 3/31/2019                                            |                                    |                                    | HUD GRANT NO. : B-<br>CFDA 14  |                                |                             |      |
| CDBG DR IKE/DOLLY GRANT TOTAL (PF + PI)  Program Funds  Estimated Program Income \$  Program Income Received \$ | <b>3,122,270,147</b> 3,113,472,856 7,915,270 882,021 |                                    |                                    |                                | Grant Awarded:<br>Public Law:  | 3/31/<br>110-               |      |
|                                                                                                                 | А                                                    | В                                  | С                                  | A-C                            | B-C                            | C/A                         |      |
| Category                                                                                                        | Budgeted                                             | Obligated                          | Expenditures                       | Balance<br>(budgeted)          | Balance<br>(Obligated)         | %<br>Expended<br>(budgeted) | (Obl |
| ADMIN                                                                                                           | \$155,683,766                                        | \$155,219,863                      | \$146,332,184                      | \$9,351,583                    | \$8,887,679                    | 94.0%                       | 9    |
| PLANNING                                                                                                        | \$59,055,150                                         | \$55,355,096                       | \$52,726,417                       | \$6,328,733                    | \$2,628,680                    | 89.3%                       | 9    |
| PROGRAM - Non-Housing PROGRAM - Housing                                                                         | \$1,298,596,324<br>\$1,608,934,907                   | \$1,288,668,665<br>\$1,510,098,322 | \$1,168,156,107<br>\$1,395,912,135 | \$130,440,217<br>\$213,022,772 | \$120,512,557<br>\$114,186,188 | 90.0%                       | 9    |
| TOTAL                                                                                                           | \$3,122,270,147                                      | \$3,009,341,946                    | \$2,763,126,842                    | \$359,143,305                  | \$246,215,104                  | 88.5%                       | 9    |
| NON-HOUSING AWARDS - DETAIL                                                                                     | Budgeted                                             | Obligated                          | Expenditures                       | Balance<br>(budgeted)          | Balance<br>(Obligated)         | %<br>Expended<br>(budgeted) | (Ob  |
| Total Round 1:                                                                                                  | \$607,674,062                                        | \$600,043,436                      | \$578,669,059                      | \$29,005,003                   | \$21,374,377                   | 95.2%                       | g    |
| Total Round 2.1:                                                                                                | \$180,839,675                                        | \$180,621,604                      | \$171,211,440                      | \$9,628,235                    | \$9,410,164                    | 94.7%                       | g    |
| Total Round 2.2:                                                                                                | \$505,805,222                                        | \$503,774,249                      | \$416,117,499                      | \$89,687,723                   | \$87,656,750                   | 82.3%                       | g    |
| Total Round 2.3:                                                                                                | \$4,277,366                                          | \$4,229,376                        | \$2,158,110                        | \$2,119,257                    | \$2,071,266                    | 50.5%                       | 9    |
| Total non-housing (all rounds)                                                                                  | \$1,298,596,324                                      | \$1,288,668,665                    | \$1,168,156,107                    | \$130,440,217                  | \$120,512,557                  | 90.0%                       | 9    |
| HOUSING AWARDS - DETAIL                                                                                         | Budgeted                                             | Obligated                          | Expenditures                       | Balance<br>(budgeted)          | Balance<br>(Obligated)         | %<br>Expended<br>(budgeted) | (Ob  |
| NON-RENTAL PROGRAM                                                                                              |                                                      |                                    |                                    |                                |                                |                             |      |
| Total Round 1:                                                                                                  | \$426,334,146                                        | \$421,709,703                      | \$421,685,103                      | \$4,649,043                    | \$24,600                       | 98.9%                       | 9    |
| Total Round 2.2:                                                                                                | \$573,247,267                                        | \$572,874,338                      | \$553,449,407                      | \$19,797,860                   | \$19,424,932                   | 96.5%                       | g    |
| RENTAL PROGRAM  Total Round 1:                                                                                  | \$132,379,122                                        | \$127,755,362                      | \$127,755,362                      | \$4,623,760                    | ćo                             | 00.50/                      | -    |
| Total Round 2.2:                                                                                                | \$132,379,122                                        | \$127,755,362                      | \$127,755,362                      | \$4,623,760                    | \$0<br>\$94,736,656            | 96.5%<br>61.4%              | 9    |
| rotar nouna 2.2.                                                                                                | 7710,312                                             | 7307,730,313                       | 7233,022,203                       | 7103,332,103                   | \$5 <del>4</del> ,750,050      | 01.7/0                      | 1 0  |
| Subtotal Round 1:                                                                                               | \$558,713,268                                        | \$549,465,065                      | \$549,440,465                      | \$9,272,803                    | \$24,600                       | 98.3%                       | g    |
| Subtotal Round 2.2:                                                                                             | \$1,050,221,639                                      | \$960,633,257                      | \$846,471,670                      | \$203,749,969                  | \$114,161,588                  | 80.6%                       | 9    |
| Total housing (all rounds)                                                                                      | \$1,608,934,907                                      | \$1,510,098,322                    | \$1,395,912,135                    | \$213,022,772                  | \$114,186,188                  | 86.8%                       | g    |
| Preparer:                                                                                                       | Chris Lea                                            | 4/17/2019                          | Fin                                | nance Director Approval:       |                                |                             |      |

#### Hurricane Ike Report As of: 2/28/2019

|     |                              |    | NON-HOUS                       | SING                        | HOUSII                             | NG                           | ADMIN/PLAN                     | INING                      |          | TOTAL                              |                              |               |
|-----|------------------------------|----|--------------------------------|-----------------------------|------------------------------------|------------------------------|--------------------------------|----------------------------|----------|------------------------------------|------------------------------|---------------|
|     | As of Date                   | FY | Year to Date                   | Monthly                     | Year to Date                       | Monthly                      | Year to Date                   | Monthly                    |          | Year to Date                       | onthly Expenses              | FY Totals     |
|     |                              |    | Expenses                       | Expenses                    | Expenses                           | Expenses                     | Expenses                       | Expenses                   |          | Expenses                           | memy Expenses                |               |
| SLO | 6/30/2011                    | 11 | \$98,783,717                   |                             | \$76,378,832                       |                              | \$50,272,355                   |                            |          | \$225,434,905                      |                              | \$225,434,905 |
|     | 7/31/2011                    | 11 | \$106,450,687                  | \$7,666,969                 | \$88,699,680                       | \$12,320,848                 | \$52,097,797                   | \$1,825,442                |          | \$247,248,164                      | \$21,813,259                 |               |
| 0   | 8/31/2011                    |    | \$127,008,260                  | \$20,557,573                | \$109,108,024                      | \$20,408,344                 | \$54,668,826                   | \$2,571,029                |          | \$290,785,109                      | \$43,536,945                 | \$65,350,204  |
|     |                              |    |                                |                             |                                    |                              |                                |                            |          |                                    |                              |               |
|     | 8/31/2012                    | 12 | \$316,827,335                  | \$23,144,914                | \$325,457,712                      | \$18,444,074                 | \$88,573,917                   | \$2,582,870                |          | \$730,858,963                      | \$44,171,857                 | \$440,073,854 |
|     |                              |    |                                |                             |                                    |                              |                                |                            |          |                                    |                              |               |
|     | 8/31/2013                    | 13 | \$470,055,000                  | \$14,106,232                | \$496,949,194                      | \$9,086,523                  | \$117,505,125                  | \$2,026,195                |          | \$1,084,509,319                    | \$25,218,950                 | \$353,650,356 |
|     | 0/24/2044                    |    | ¢646,000,004                   | 640 740 443                 | \$554.000.4FF                      | £30,405,600                  | \$142,769,226                  | £4 670 004                 |          | Ć4 454 403 403                     | 622.024.072                  | £250 074 452  |
|     | 8/31/2014                    | 14 | \$646,893,801                  | \$10,749,412                | \$664,820,455                      | \$20,495,660                 | \$142,769,226                  | \$1,679,901                |          | \$1,454,483,482                    | \$32,924,973                 | \$369,974,163 |
|     | 9/30/2014                    | 15 | \$657,102,612                  | \$10,208,811                | \$692,191,107                      | \$27,370,652                 | \$145,629,115                  | \$2,859,889                |          | \$1,494,922,834                    | \$40,439,352                 |               |
|     | 10/31/2014                   |    | \$683,898,739                  | \$26,796,127                | \$726,864,676                      | \$34,673,569                 | \$148,232,409                  | \$2,603,294                |          | \$1,558,995,824                    | \$64,072,990                 |               |
|     | 11/30/2014                   |    | \$704,797,662                  | \$20,898,923                | \$755,260,858                      | \$28,396,182                 | \$149,575,374                  | \$1,342,965                |          | \$1,609,633,894                    | \$50,638,070                 |               |
|     | 12/31/2014                   |    | \$717,707,077                  | \$12,909,415                | \$786,300,913                      | \$31,040,055                 | \$151,494,061                  | \$1,918,687                |          | \$1,655,502,051                    | \$45,868,157                 |               |
|     | 1/31/2015                    |    | \$734,889,522                  | \$17,182,445                | \$814,815,997                      | \$28,515,084                 | \$154,066,251                  | \$2,572,190                |          | \$1,703,771,770                    | \$48,269,719                 |               |
|     | 2/28/2015                    |    | \$752,124,106                  | \$17,234,584                | \$832,270,507                      | \$17,454,510                 | \$149,968,180                  | -\$4,098,071               |          | \$1,734,362,793                    | \$30,591,023                 |               |
|     | 3/31/2015                    |    | \$770,052,097                  | \$17,927,992                | \$857,332,927                      | \$25,062,420                 | \$151,809,486                  | \$1,841,306                |          | \$1,779,194,510                    | \$44,831,717                 |               |
|     | 4/30/2015                    |    | \$789,220,859                  | \$19,168,762                | \$886,270,448                      | \$28,937,521                 | \$154,075,201                  | \$2,265,715                |          | \$1,829,566,509                    | \$50,371,998                 |               |
|     | 5/31/2015                    |    | \$798,975,485                  | \$9,754,626                 | \$915,702,124                      | \$29,431,676                 | \$155,168,342                  | \$1,093,141                |          | \$1,869,845,952                    | \$40,279,443                 |               |
|     | 6/30/2015                    |    | \$811,370,842                  | \$12,395,357                | \$958,154,153                      | \$42,452,029                 | \$156,965,952                  | \$1,797,610                |          | \$1,926,490,948                    | \$56,644,997                 |               |
|     | 7/31/2015                    |    | \$829,664,831                  | \$18,293,989                | \$977,849,717                      | \$19,695,564                 | \$156,746,977                  | -\$218,975                 |          | \$1,964,261,525                    | \$37,770,577                 |               |
|     | 8/31/2015                    |    | \$840,845,967                  |                             | \$1,000,534,516                    |                              | \$157,605,426                  | \$858,449                  |          | \$1,998,985,909                    | \$34,724,384                 | ¢E44 E02 427  |
|     | 0/31/2013                    | 13 | /0E,C40,040¢                   | \$11,181,136                | \$1,000,554,515                    | \$22,684,799                 | 424,005,426                    | 9036, <del>44</del> 9      |          | \$1,220,202,505                    | 4,724,304 بودو               | \$544,502,427 |
|     | 9/30/2015                    |    | \$862,659,692                  | \$21,813,725                | ¢1 022 071 266                     | \$23,336,750                 | \$158,242,629                  | \$637,203                  |          | ¢2 044 772 507                     | ¢45 707 670                  |               |
|     |                              |    |                                |                             | \$1,023,871,266                    | \$23,336,750                 |                                |                            |          | \$2,044,773,587<br>\$2,093,557,367 | \$45,787,678<br>\$48,783,780 |               |
|     | 10/31/2015                   |    | \$887,425,192<br>\$897,342,927 | \$24,765,500                | \$1,046,510,386                    |                              | \$159,621,789                  | \$1,379,160<br>\$1,277,833 |          |                                    |                              |               |
|     | 11/30/2015 :<br>12/31/2015 : |    | \$897,342,927<br>\$910,611,237 | \$9,917,735<br>\$13,268,310 | \$1,057,053,430<br>\$1,071,987,768 | \$10,543,044<br>\$14,934,338 | \$160,899,622<br>\$161,451,272 | \$1,277,833<br>\$551,651   |          | \$2,115,295,978<br>\$2,144,050,277 | \$21,738,611<br>\$28,754,299 |               |
|     |                              |    |                                | \$12,998,906                |                                    |                              |                                |                            |          |                                    |                              |               |
|     | 1/31/2016                    |    | \$923,610,143                  |                             | \$1,097,204,247                    | \$25,216,479                 | \$163,534,259                  | \$2,082,987                |          | \$2,184,348,649                    | \$40,298,372                 |               |
|     | 2/29/2016                    |    | \$939,206,713                  | \$15,596,570                | \$1,116,291,989                    | \$19,087,742                 | \$165,177,759                  | \$1,643,500                |          | \$2,220,676,461                    | \$36,327,812                 |               |
|     | 3/31/2016                    |    | \$946,880,266                  | \$7,673,553                 | \$1,132,320,620                    | \$16,028,631                 | \$167,413,072                  | \$2,235,313                |          | \$2,246,613,958                    | \$25,937,497                 |               |
|     | 4/30/2016                    |    | \$960,114,867                  | \$13,234,602                | \$1,151,823,364                    | \$19,502,743                 | \$168,421,628                  | \$1,008,556                |          | \$2,280,359,859                    | \$33,745,901                 |               |
|     | 5/31/2016                    |    | \$967,428,958                  | \$7,314,091                 | \$1,162,421,144                    | \$10,597,780                 | \$169,543,604                  | \$1,121,976                |          | \$2,299,393,706                    | \$19,033,847                 |               |
|     | 6/30/2016                    |    | \$972,454,653                  | \$5,025,695                 | \$1,187,972,547                    | \$25,551,403                 | \$170,666,679                  | \$1,123,075                |          | \$2,331,093,879                    | \$31,700,173                 |               |
|     | 7/31/2016                    |    | \$986,037,116                  | \$13,582,463                | \$1,197,334,108                    | \$9,361,561                  | \$171,435,036                  | \$768,357                  |          | \$2,354,806,261                    | \$23,712,382                 |               |
|     | 8/31/2016                    | 16 | \$993,952,726                  | \$7,915,610                 | \$1,207,610,688                    | \$10,276,580                 | \$172,261,264                  | \$826,228                  |          | \$2,373,824,679                    | \$19,018,418                 | \$374,838,770 |
|     |                              |    |                                |                             |                                    | *                            |                                |                            |          |                                    |                              |               |
|     | 9/30/2016                    |    | \$1,005,505,167                | \$11,552,441                | \$1,218,057,340                    | \$10,446,652                 | \$172,601,850                  | \$340,586                  |          | \$2,396,164,357                    | \$22,339,679                 |               |
|     | 10/31/2016                   |    | \$1,009,705,199                | \$4,200,032                 | \$1,227,870,242                    | \$9,812,902                  | \$174,319,355                  | \$1,717,505                |          | \$2,411,894,796                    | \$15,730,438                 |               |
|     | 11/30/2016                   |    | \$1,013,987,862                | \$4,282,663                 | \$1,240,400,320                    | \$12,530,078                 | \$175,384,806                  | \$1,065,451                |          | \$2,429,772,988                    | \$17,878,193                 |               |
|     | 12/31/2016                   |    | \$1,027,402,865                | \$13,415,002                | \$1,244,893,110                    | \$4,492,790                  | \$176,845,537                  | \$1,460,731                |          | \$2,449,141,512                    | \$19,368,524                 |               |
|     | 1/31/2017                    |    | \$1,035,202,409                | \$7,799,544                 | \$1,250,190,739                    | \$5,297,629                  | \$177,912,191                  | \$1,066,653                |          | \$2,463,305,338                    | \$14,163,826                 |               |
|     | 2/28/2017                    |    | \$1,045,727,090                | \$10,524,680                | \$1,254,762,232                    | \$4,571,494                  | \$178,763,622                  | \$851,431                  |          | \$2,479,252,943                    | \$15,947,605                 |               |
|     | 3/31/2017                    |    | \$1,054,534,777                | \$8,807,687                 | \$1,259,920,476                    | \$5,158,244                  | \$179,448,401                  | \$684,780                  |          | \$2,493,903,655                    | \$14,650,711                 |               |
|     | 4/30/2017                    |    | \$1,059,118,862                | \$4,584,085                 | \$1,262,473,672                    | \$2,553,196                  | \$180,489,584                  | \$1,041,182                |          | \$2,502,082,118                    | \$8,178,464                  |               |
|     | 5/31/2017                    |    | \$1,065,204,949                | \$6,086,086                 | \$1,271,979,744                    | \$9,506,072                  | \$181,287,209                  | \$797,625                  |          | \$2,518,471,902                    | \$16,389,784                 |               |
|     | 6/30/2017                    |    | \$1,076,808,782                | \$11,603,833                | \$1,278,239,877                    | \$6,260,133                  | \$182,597,454                  | \$1,310,245                |          | \$2,537,646,112                    | \$19,174,210                 |               |
|     | 7/31/2017                    |    | \$1,080,006,108                | \$3,197,327                 | \$1,283,221,462                    | \$4,981,586                  | \$183,164,441                  | \$566,988                  |          | \$2,546,392,012                    | \$8,745,900                  |               |
|     | 8/31/2017                    | 17 | \$1,081,400,418                | \$1,394,310                 | \$1,294,528,906                    | \$11,307,444                 | \$183,768,565                  | \$604,124                  |          | \$2,559,697,889                    | \$13,305,877                 | \$185,873,211 |
|     | 0/20/2017                    | 1  | £4 005 340 555                 | 64.040.220                  | L 64 202 000 044                   | 60.454.400                   | Ć404 740 44E                   | ¢000 500                   |          | 62 574 040 045                     | 644.250.026                  |               |
|     | 9/30/2017                    |    | \$1,086,319,656                | \$4,919,238                 | \$1,302,980,014                    | \$8,451,108                  | \$184,749,145                  | \$980,580                  |          | \$2,574,048,815                    | \$14,350,926                 |               |
|     | 10/31/2017                   |    | \$1,093,514,841                | \$7,195,185                 | \$1,314,505,831                    | \$11,525,817                 | \$186,215,757                  | \$1,466,611                |          | \$2,594,236,429                    | \$20,187,613                 |               |
|     | 11/30/2017                   |    | \$1,103,406,404                | \$9,891,563                 | \$1,326,567,555                    | \$12,061,724                 | \$187,037,988                  | \$822,232                  |          | \$2,617,011,948                    | \$22,775,519                 |               |
|     | 12/31/2017                   |    | \$1,109,730,586                | \$6,324,182                 | \$1,338,110,455                    | \$11,542,900                 | \$188,051,460                  | \$1,013,472                |          | \$2,635,892,501                    | \$18,880,553                 |               |
|     | 1/31/2018                    |    | \$1,111,341,068                | \$1,610,482                 | \$1,340,805,504                    | \$2,695,049                  | \$188,799,215                  | \$747,755                  |          | \$2,640,945,787                    | \$5,053,286                  |               |
|     | 2/28/2018                    |    | \$1,111,931,518                | \$590,450                   | \$1,342,834,447                    | \$2,028,944                  | \$190,160,437                  | \$1,361,222                |          | \$2,644,926,403                    | \$3,980,616                  |               |
|     | 3/31/2018                    |    | \$1,116,154,069                | \$4,222,551                 | \$1,349,113,292                    | \$6,278,845                  | \$191,526,856                  | \$1,366,419                |          | \$2,656,794,217                    | \$11,867,814                 |               |
|     | 4/30/2018                    |    | \$1,118,569,829                | \$2,415,760                 | \$1,354,599,492                    | \$5,486,200                  | \$192,333,761                  | \$806,905                  |          | \$2,665,503,082                    | \$8,708,866                  |               |
|     | 5/31/2018                    |    | \$1,123,134,277                | \$4,564,448                 | \$1,358,323,517                    | \$3,724,024                  | \$194,190,743                  | \$1,856,981                |          | \$2,675,648,536                    | \$10,145,454                 |               |
|     | 6/30/2018                    |    | \$1,127,337,564                | \$4,203,287                 | \$1,359,474,648                    | \$1,151,131                  | \$194,669,902                  | \$479,159                  |          | \$2,681,482,114                    | \$5,833,578                  |               |
|     | 7/31/2018                    |    | \$1,136,483,198                | \$9,145,634                 | \$1,363,899,919                    | \$4,425,271                  | \$196,996,531                  | \$2,326,629                |          | \$2,697,379,648                    | \$15,897,535                 |               |
|     | 8/31/2018                    | 18 | \$1,139,447,946                | \$2,964,748                 | \$1,367,056,919                    | \$3,157,000                  | \$197,975,921                  | \$979,390                  |          | \$2,704,480,786                    | \$7,101,138                  | \$144,782,896 |
|     | 0 /0 0 /                     | ı  | 44.440                         | I                           | I 44 and                           | 40 000 1                     | 4405                           | Am I                       |          | 40 040 0-11-                       | 40                           |               |
|     | 9/30/2018                    |    | \$1,142,121,378                | \$2,673,432                 | \$1,370,029,854                    | \$2,972,935                  | \$198,729,876                  | \$753,955                  |          | \$2,710,881,108                    | \$6,400,322                  |               |
|     | 10/31/2018                   |    | \$1,145,485,827                | \$3,364,449                 | \$1,373,735,248                    | \$3,705,394                  | \$198,864,663                  | \$134,787                  |          | \$2,718,085,739                    | \$7,204,631                  |               |
|     | 11/30/2018                   |    | \$1,151,301,297                | \$5,815,469                 | \$1,376,838,717                    | \$3,103,468                  | \$199,279,973                  | \$415,310                  |          | \$2,727,419,986                    | \$9,334,248                  |               |
|     | 12/31/2018                   |    | \$1,154,596,175                | \$3,294,878                 | \$1,380,961,405                    | \$4,122,688                  | \$199,324,490                  | \$44,517                   |          | \$2,734,882,071                    | \$7,462,084                  |               |
|     | 1/31/2019                    |    | \$1,160,973,717                | \$6,377,542                 | \$1,386,214,230                    | \$5,252,825                  | \$199,516,166                  | \$191,675                  |          | \$2,746,704,113                    | \$11,822,043                 |               |
|     | 2/28/2019                    |    | \$1,165,739,881                | \$4,766,164                 | \$1,390,266,977                    | \$4,052,747                  | \$198,900,581                  | -\$615,585                 |          | \$2,754,907,439                    | \$8,203,326                  |               |
|     | 3/31/2019                    | 19 | \$1,168,156,107                | \$2,416,226                 | \$1,395,912,135                    | \$5,645,158                  | \$199,058,601                  | \$158,020                  |          | \$2,763,126,843                    | \$8,219,404                  | \$58,646,058  |
|     |                              |    |                                | <u>%</u>                    |                                    | <u>%</u>                     |                                |                            | <u>%</u> |                                    |                              |               |
|     |                              |    |                                |                             |                                    |                              |                                | 4.                         |          | <del></del>                        | 0.00:                        |               |
|     |                              |    | Avg Last 12 months             | \$4,333,503 49%             |                                    | \$3,899,904 44%              | Avg Last 12 months             | \$627,645                  | 7%       | Avg Last 12 months \$              | 8,861,052                    |               |
|     |                              |    | Avg Last 6 months              | \$4,339,122 50%             |                                    | \$4,313,714 50%              | Avg Last 6 months              | \$54,787                   | 1%       | Avg Last 6 months                  | \$8,707,623                  |               |
|     |                              |    | Avg Last 3 months              | \$4,519,977 48%             |                                    | \$4,983,577 53%              | Avg Last 3 months              | -\$88,630                  | -1%      | Avg Last 3 months                  | \$9,414,924                  |               |
|     |                              |    | Non-Housing Avg.               | \$11,441,185 42%            | Housing Avg.                       | \$14,140,705 52%             | Admin/Plan Avg.                | \$1,586,701                | 6%       | Average                            | \$27,168,590                 |               |
|     |                              |    |                                |                             |                                    |                              |                                |                            |          |                                    |                              |               |
|     |                              |    |                                |                             |                                    |                              |                                |                            |          | Total Allocation \$                | 3,114,354,877                |               |
|     |                              |    |                                |                             |                                    |                              |                                |                            |          | Disbursed to Date                  | 2,763,126,843                |               |