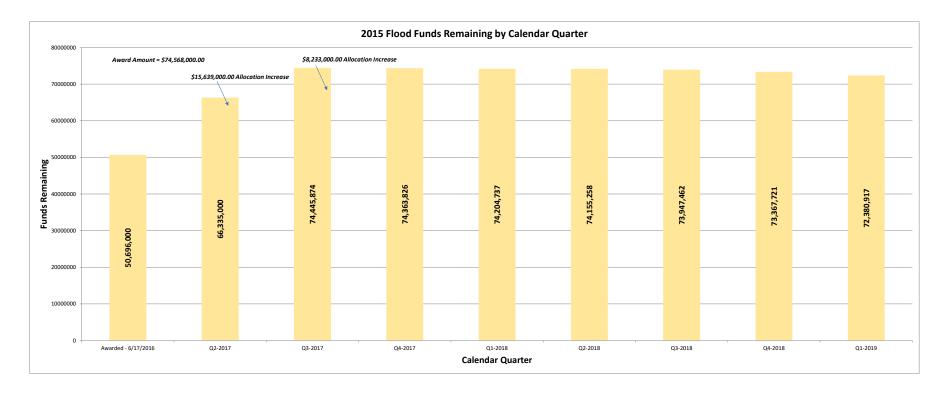

794,823 \$10,640,921 \$34,934,359 \$34,794,823 \$10,640,921 \$34,934,359 \$34,794,823 \$10,640,921 \$34,934,359 \$34,794,823 \$10,640,921 \$34,934,359 \$34,794,823 \$10,640,921 \$34,934,359 \$34,794,823 \$34,934,834 \$34,834,834 \$34,834,834 \$34,834,834 \$34,834,834 \$34,834,834 \$34,834,834,834 \$34,834,834 \$34,834,834 \$34,834,834 \$34,834,834 \$34,834,834,834 \$34,834,834 \$34,834,834 \$34,834,834 \$34,834,834 \$34,834,834,834 \$34,834,834 \$34,834,834 \$34,834,834 \$34,834,834 \$34,834,834,834 \$34,834,834 \$34,834,834 \$34,834,834 \$34,834,834 \$34,834,834,834 \$34,834,834 \$34,834,834 \$34,834,834 \$34,834,834 \$34,834,834 \$34,834,834 \$34,834,834 \$34,834,834 \$34,834,834 \$34,834,834 \$ | Public Laws: 114-113 |

Preparer: Chris Lea 4/2/2019 Finance Director Approval: Date Date



#### TEXAS GENERAL LAND OFFICE Community Development and Revitalization Program 2016 Flood

| Reporting Period (as of):       | 3/31/2019     |              |                     | HUD GRANT NO. : B        | -16-DL-48-001          |                             |                  |
|---------------------------------|---------------|--------------|---------------------|--------------------------|------------------------|-----------------------------|------------------|
| reporting remod (do on).        | 3/31/2013     |              |                     | CFDA 1                   |                        |                             |                  |
| 2015 FLOOD GRANT TOTAL:         | \$238,895,000 |              |                     |                          | Grant Awarded: