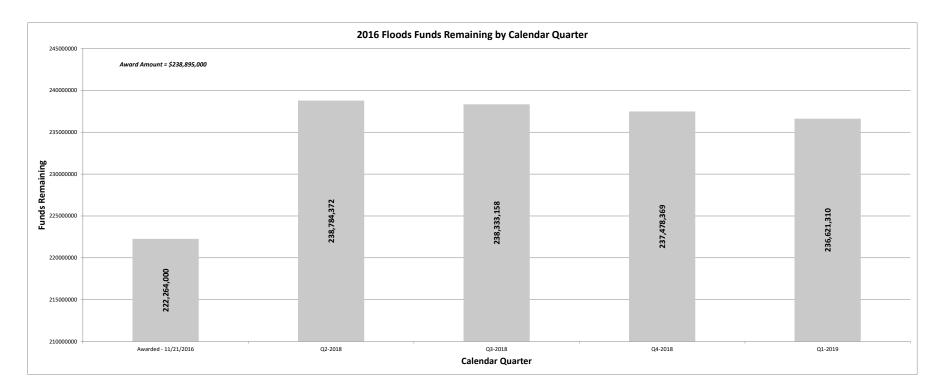

(budgeted)       | %<br>(Obligated) |
| Most Impacted Total             | \$92,566,010  | \$32,250,701 | \$767,612           | \$91,798,398             | \$31,483,089           | 0.8%                        | 34.8%            |
| State Competition Total         | \$20,306,072  | \$0          | \$0                 | \$20,306,072             | \$0                    | 0.0%                        | 0.0%             |
| TOTAL:                          | \$112,872,082 | \$32,250,701 | \$767,612           | \$112,104,470            | \$31,483,089           | 0.7%                        | 28.6%            |
| Preparer:                       | Chris Lea     | 4/2/2019     | Fi                  | nance Director Approval: |                        |                             |                  |



#### TEXAS GENERAL LAND OFFICE

## Community Development and Revitalization Program Harvey 57M

| Reporting Period (as of):    | 3/31/2019    | HUD GRANT NO. : B-17-DL-48-0002<br>CFDA 14.228  |  |
|------------------------------|--------------|-------------------------------------------------|--|
| CDBG HARVEY 57M GRANT TOTAL: | \$57,800,000 | Grant Awarded: 12/27/2017<br>Public Law: 115-31 |  |

|                                    | Α            | В            | С            | A-C                   | B-C                    | C/A                         | B/A              |
|------------------------------------|--------------|--------------|--------------|-----------------------|------------------------|-----------------------------|------------------|
|