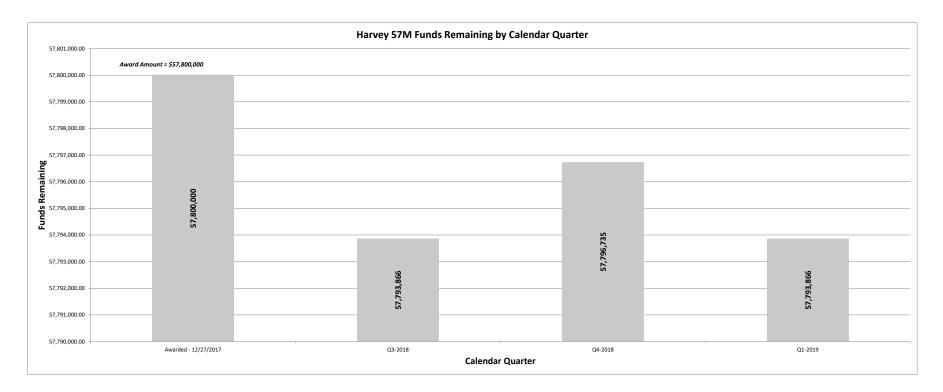

--------------------------------------|---------------|-----------|--------------|-----------------------|------------------------|-----------------------------|------------------|
| Texas General Land Office                             | \$ 10,982,000 | \$ -      | \$ -         | \$10,982,000          | \$0                    | 0.0%                        | 0.0%             |
| TOTAL:                                                | \$10,982,000  | \$0       | \$0          | \$10,982,000          | \$0                    | 0.0%                        | 0.0%             |

| Preparer: | Chris Lea | 4/2/2019 | Finance Director Approval: |      |
|-----------|-----------|----------|----------------------------|------|
| _         |           | Date     |                            | Date |



# TEXAS GENERAL LAND OFFICE Community Development and Revitalization Program

Reporting Period (as of): 3/31/2019 HUD GRANT NO.: B-17-DM-48-0001 CFDA 14.228

HARVEY 5B GRANT TOTAL: \$5,676,390,000 Grant Awarded: 9/8/2017

Public Laws: 115-56

|                                           | A                     | В                            | С            | A-C                   | B-C                          | C/A                         | B/A                   |
|-------------------------------------------|-----------------------|------------------------------|--------------|-----------------------|------------------------------|-----------------------------|-----------------------|
|                                           | Budgeted              | Obligated                    | Expe