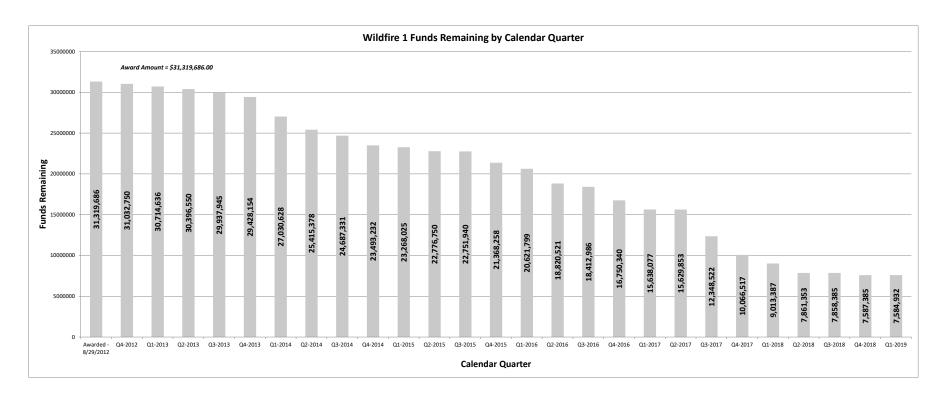

## Community Development and Revitalization Program Wildfire 1

| Reporting Period (as of):               | 3/31/2019                 |                                       |                                                   | HUD GRANT NO. :<br>CFDA    | B-12-DT-48-0001<br>14.218     |                             |                  |
|-----------------------------------------|---------------------------|---------------------------------------|---------------------------------------------------|----------------------------|-------------------------------|-----------------------------|------------------|
| CDBG WILDFIRES GRANT TOTAL:             | \$31,                     | 319,686                               |                                                   |                            | Grant Awarded:<br>Public Law: | 8/29/<br>112                |                  |
|                                         | Α                         | В                                     | С                                                 | A-C                        | B-C                           | C/A                         | B/A              |
|                                         | Budgeted                  | Obligated                             | Expenditures                                      | Balance<br>(budgeted)      | Balance<br>(Obligated)        | %<br>Expended<br>(budgeted) | %<br>(Obligated) |
| ADMINISTRATIVE                          | \$1,293,30                | 6 \$1,106,573                         | \$1,089,256                                       | \$204,050                  | \$17,317                      | 84.2%                       | 85.6%            |
| PLANNING                                | \$42,01                   | 6 \$22,500                            | \$22,500                                          | \$19,516                   | \$0                           | 53.6%                       | 53.6%            |
| NON-HOUSING                             | \$25,138,59               | 8 \$24,973,535                        | \$17,930,182                                      | \$7,208,416                | \$7,043,353                   | 71.3%                       | 99.3%            |
| HOUSING                                 | \$4,845,76                | 6 \$4,692,816                         | \$4,692,816                                       | \$152,950                  | \$0                           | 96.8%                       | 96.8%            |
| TOTAL                                   | \$31,319,68               | 6 \$30,795,424                        | \$23,734,753                                      | \$7,584,932                | \$7,060,671                   | 75.8%                       | 98.3%            |
| NON-HOUSING AWARDS - DETAIL             | Budgeted                  | Obligated                             | Expenditures                                      | Balance<br>(budgeted)      | Balance<br>(Obligated)        | %<br>Expended<br>(budgeted) | %<br>(Obligated) |
| Bastrop County                          | \$ 23,534,04              |                                       |                                                   |                            | \$ 7,042,829                  | 70.1%                       | 100.0%           |
| Coryell County                          | \$ 310,82                 | · · · · · · · · · · · · · · · · · · · |                                                   |                            | \$ -                          | 100.0%                      | 100.0%           |
| Newton County                           | \$ 66,92°<br>\$ 1,061,734 | ,                                     |                                                   | \$ -<br>\$ 525             | \$ -<br>\$ 525                | 100.0%                      | 100.0%           |
| Walker County Texas General Land Office | \$ 1,061,734              |                                       | \$ 1,061,209                                      | \$ 165,063                 |                               | 0.0%                        | 100.0%<br>0.0%   |
| TOTAL:                                  | \$ 25,138,598             |                                       | <del>  '                                   </del> | \$ 7,208,416               |                               | 71.3%                       | 99.3%            |
| HOUSING AWARDS - DETAIL                 | Budgeted                  | Obligated                             | Expenditures                                      | Balance<br>(budgeted)      | Balance<br>(Obligated)        | %<br>Expended<br>(budgeted) | %<br>(Obligated) |
| Texas General Land Office               | \$ 4,845,766              |                                       |                                                   | \$152,950                  | \$0                           | 96.8%                       | 96.8%            |
| TOTAL:                                  | \$4,845,76                | \$4,692,816                           | \$4,692,816                                       | \$152,950                  | \$0                           | 96.8%                       | 96.8%            |
| PLANNING - DETAIL                       | Budgeted                  | Obligated                             | Expenditures                                      | Balance<br>(budgeted)      | Balance<br>(Obligated)        | %<br>Expended<br>(budgeted) | %<br>(Obligated) |
| Texas General Land Office               | \$ 42,010                 |                                       |                                                   | \$19,516                   | \$0                           | 53.6%                       | 53.6%            |
| TOTAL:                                  | \$42,01                   | .6 \$22,500                           | \$22,500                                          | \$19,516                   | \$0                           | 53.6%                       | 53.6%            |
| Preparer:                               | Chris Lea                 | 4/2/2019<br>Date                      | -                                                 | Finance Director Approval: |                               |                             | Date             |