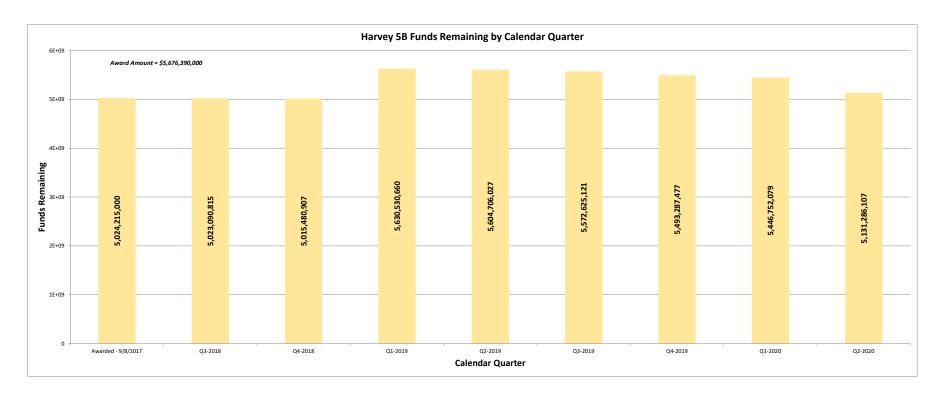

## TEXAS GENERAL LAND OFFICE Community Development and Revitalization Program Hurricane Ike

| Reporting Period (as of):                                                                               | 6/30/2020                                              | HUD GRANT NO. : B-08-DI-48-0001<br>CFDA 14.228 |                                    |                               |                               |                             |        |  |  |  |  |
|---------------------------------------------------------------------------------------------------------|--------------------------------------------------------|------------------------------------------------|------------------------------------|-------------------------------|-------------------------------|-----------------------------|--------|--|--|--|--|
| CDBG DR IKE/DOLLY GRANT TOTAL (PF + PI) Program Funds SEstimated Program Income Program Income Received | <b>3,122,270,147</b> 3,113,472,856 7,615,701 1,181,590 |                                                |                                    | CPDA I                        | Grant Awarded:<br>Public Law: | 3/31/3<br>110-3             |        |  |  |  |  |
|                                                                                                         | Α                                                      | В                                              | С                                  | A-C                           | B-C                           | C/A                         | В      |  |  |  |  |
| Category                                                                                                | Budgeted                                               | Obligated                                      | Expenditures                       | Balance<br>(budgeted)         | Balance<br>(Obligated)        | %<br>Expended<br>(budgeted) | (Oblig |  |  |  |  |
| ADMIN                                                                                                   | \$155,683,766                                          | \$155,219,617                                  | \$149,613,510                      | \$6,070,256                   | \$5,606,106                   | 96.1%                       | 99     |  |  |  |  |
| PLANNING                                                                                                | \$59,055,150                                           | \$56,891,515                                   | \$55,636,467                       | \$3,418,682                   | \$1,255,048                   | 94.2%                       | 96     |  |  |  |  |
| PROGRAM - Non-Housing PROGRAM - Housing                                                                 | \$1,298,596,324<br>\$1,608,934,907                     | \$1,288,793,480<br>\$1,503,764,056             | \$1,236,950,460<br>\$1,458,145,298 | \$61,645,864<br>\$150,789,609 | \$51,843,020<br>\$45,618,759  | 95.3%<br>90.6%              | 99     |  |  |  |  |
| TOTAL                                                                                                   | \$3,122,270,147                                        | \$3,004,668,668                                | \$2,900,345,735                    | \$221,924,412                 | \$104,322,933                 | 92.9%                       | 96     |  |  |  |  |
| NON-HOUSING AWARDS - DETAIL                                                                             | Budgeted                                               | Obligated                                      | Expenditures                       | Balance<br>(budgeted)         | Balance<br>(Obligated)        | %<br>Expended<br>(budgeted) | (Obli  |  |  |  |  |
| Total Round 1:                                                                                          | \$611,507,127                                          | \$602,964,276                                  | \$583,007,990                      | \$28,499,137                  | \$19,956,286                  | 95.3%                       | 98     |  |  |  |  |
| Total Round 2.1:                                                                                        | \$180,978,260                                          | \$180,702,722                                  | \$173,730,486                      | \$7,247,773                   | \$6,972,236                   | 96.0%                       | 99     |  |  |  |  |
| Total Round 2.2:<br>Total Round 2.3:                                                                    | \$501,800,008<br>\$4,310,930                           | \$500,870,564<br>\$4,255,918                   | \$477,348,285<br>\$2,863,699       | \$24,451,724<br>\$1,447,230   | \$23,522,279<br>\$1,392,219   | 95.1%<br>66.4%              | 99     |  |  |  |  |
| Total Noulia 2.3.                                                                                       | \$4,510,950                                            | \$4,255,916                                    | \$2,003,099                        | \$1,447,230                   | \$1,592,219                   | 00.476                      | 90     |  |  |  |  |
| Total non-housing (all rounds)                                                                          | \$1,298,596,324                                        | \$1,288,793,480                                | \$1,236,950,460                    | \$61,645,864                  | \$51,843,020                  | 95.3%                       | 99     |  |  |  |  |
| HOUSING AWARDS - DETAIL                                                                                 | Budgeted                                               | Obligated                                      | Expenditures                       | Balance<br>(budgeted)         | Balance<br>(Obligated)        | %<br>Expended<br>(budgeted) | (Obli  |  |  |  |  |
| NON-RENTAL PROGRAM                                                                                      |                                                        |                                                |                                    |                               |                               |                             |        |  |  |  |  |
| Total Round 1:                                                                                          | \$421,685,103                                          | \$421,685,103                                  | \$421,685,103                      | \$0                           | \$0                           | 100.0%                      | 10     |  |  |  |  |
| Total Round 2.2:  RENTAL PROGRAM                                                                        | \$560,244,542                                          | \$560,042,550                                  | \$555,249,219                      | \$4,995,322                   | \$4,793,330                   | 99.1%                       | 10     |  |  |  |  |
| Total Round 1:                                                                                          | \$127,755,362                                          | \$127,755,362                                  | \$127,755,362                      | \$0                           | \$0                           | 100.0%                      | 10     |  |  |  |  |
| Total Round 2.2:                                                                                        | \$499,249,900                                          | \$394,281,041                                  | \$353,455,613                      | \$145,794,287                 | \$40,825,428                  | 70.8%                       | 79     |  |  |  |  |
| Subtotal Round 1:                                                                                       | \$549,440,465                                          | \$549,440,465                                  | \$549,440,465                      | \$0                           | \$0                           | 100.0%                      | 10     |  |  |  |  |
| Subtotal Round 2.2:                                                                                     | \$1,059,494,442                                        | \$954,323,591                                  | \$908,704,832                      | \$150,789,609                 | \$45,618,759                  | 85.8%                       | 90     |  |  |  |  |
| Total housing (all rounds)                                                                              | \$1,608,934,907                                        | \$1,503,764,056                                | \$1,458,145,298                    | \$150,789,609                 | \$45,618,759                  | 90.6%                       | 93     |  |  |  |  |
| Preparer:                                                                                               | Anna Ramirez Riojas                                    | 7/3/2020                                       | Fia                                | ance Director Approval:       |                               |                             |        |  |  |  |  |