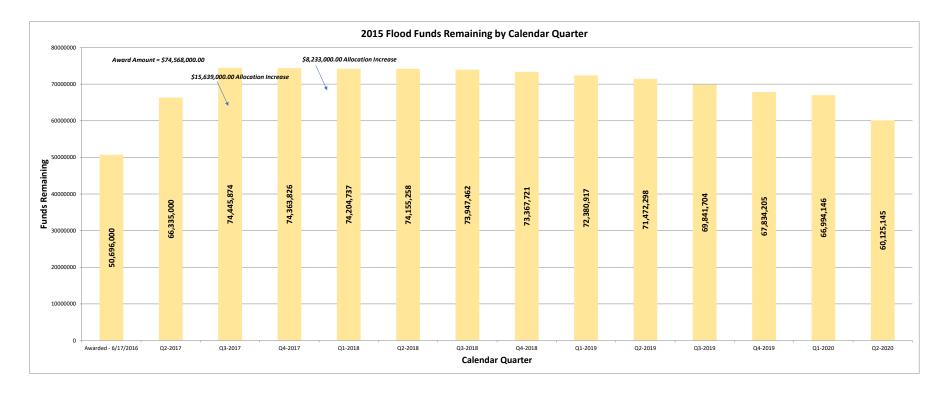

### Community Development and Revitalization Program 2015 Flood

Reporting Period (as of):

6/30/2020

HUD GRANT NO.: B-16-DH-48-0001

CFDA 14.228

| 2015 FLOOD GRANT TOTAL:                                                             | \$74,568,000                                             |                                                           |                                                       |                                                                       | Grant Awarded:                                                         | 6/17/                             | 2016                               |
|-------------------------------------------------------------------------------------|----------------------------------------------------------|-----------------------------------------------------------|-------------------------------------------------------|-----------------------------------------------------------------------|------------------------------------------------------------------------|-----------------------------------|------------------------------------|
|                                                                                     |                                                          |                                                           |                                                       |                                                                       | Public Laws:                                                           | 114-113                           | 115-31                             |
|                                                                                     |                                                          |                                                           |                                                       |                                                                       |                                                                        | -                                 |                                    |
|                                                                                     | Α                                                        | В                                                         | С                                                     | A-C                                                                   | B-C                                                                    | C/A                               | B/A                                |
|                                                                                     |                                                          |                                                           |                                                       | Balance                                                               | Balance                                                                | %                                 | %                                  |
|                                                                                     | Budgeted                                                 | Obligated                                                 | Expenditures                                          | (budgeted)                                                            | (Obligated)                                                            | Expended                          | (Obligated)                        |
|                                                                                     |                                                          |                                                           |                                                       | (buugeteu)                                                            | (Obligateu)                                                            | (budgeted)                        |                                    |
| Texas General Land Office                                                           | \$3,355,266                                              | \$3,100,000                                               | \$1,515,338                                           | \$1,839,928                                                           | \$1,584,662                                                            | 45.2%                             | 92.4%                              |
| State Competition                                                                   | \$174,800                                                | \$174,800                                                 | \$33,300                                              | \$141,500                                                             | \$141,500                                                              | 19.1%                             | 100.0%                             |
| Most Impacted                                                                       | \$198,334                                                | \$198,334                                                 | \$8,360                                               | \$189,974                                                             | \$189,974                                                              | 4.2%                              | 100.0%                             |
| ADMINISTRATIVE                                                                      | \$3,728,400                                              | \$3,473,134                                               | \$1,556,998                                           | \$2,171,402                                                           | \$1,916,136                                                            | 41.8%                             | 93.2%                              |
|                                                                                     |                                                          |                                                           |                                                       |                                                                       |                                                                        |                                   |                                    |
| PLANNING                                                                            | \$3,193,600                                              | \$2,000,000                                               | \$213,038                                             | \$2,980,562                                                           | \$1,786,962                                                            | 6.7%                              | 62.6%                              |
|                                                                                     |                                                          |                                                           |                                                       |                                                                       |                                                                        |                                   |                                    |
| Most Impacted                                                                       | \$10,084,849                                             | \$9,822,539                                               | \$72,505                                              | \$10,012,344                                                          | \$9,750,034                                                            | 0.7%                              | 97.4%                              |
| Competition                                                                         | \$11,561,871                                             | \$11,178,103                                              | \$218,909                                             | \$11,342,961                                                          | \$10,959,193                                                           | 1.9%                              | 96.7%                              |
| HOUSING                                                                             | \$21,646,720                                             | \$21,000,642                                              | \$291,415                                             | \$21,355,305                                                          | \$20,709,228                                                           | 1.3%                              | 97.0%                              |
|                                                                                     |                                                          |                                                           |                                                       |                                                                       |                                                                        |                                   |                                    |
| Most Impacted                                                                       | \$21,430,305                                             | \$21,247,646                                              | \$2,270,635                                           | \$19,159,670                                                          | \$18,977,011                                                           | 10.6%                             | 99.1%                              |
| Competition                                                                         | \$24,568,975                                             | \$24,070,072                                              | \$10,110,769                                          | \$14,458,206                                                          | \$13,959,302                                                           | 41.2%                             | 98.0%                              |
| INFRASTRUCTURE                                                                      | \$45,999,280                                             | \$45,317,718                                              | \$12,381,405                                          | \$33,617,875                                                          | \$32,936,313                                                           | 26.9%                             | 98.5%                              |
|                                                                                     |                                                          |                                                           |                                                       |                                                                       |                                                                        |                                   |                                    |
| TOTAL                                                                               | \$74,568,000                                             | \$71,791,494                                              | \$14,442,855                                          | \$60,125,145                                                          | \$57,348,639                                                           | 19.4%                             | 96.3%                              |
| TOTAL                                                                               | \$74,308,000                                             | Ş71,731, <del>4</del> 34                                  | \$14,442,033                                          | 500,123,143                                                           | \$37,346,033                                                           | 13.470                            | 30.376                             |
|                                                                                     |                                                          |                                                           |                                                       |                                                                       |                                                                        | 0/                                |                                    |
| ADAMMICTDATION DETAIL                                                               | Budestad                                                 | Obligated                                                 | Francis diament                                       | Balance                                                               | Balance                                                                | %<br>5                            | %                                  |
| ADMINISTRATION - DETAIL                                                             | Budgeted                                                 | Obligated                                                 | Expenditures                                          | (budgeted)                                                            | (Obligated)                                                            | Expended (budgeted)               | (Obligated)                        |
| Texas General Land Office Total                                                     | \$3,355,266                                              | \$3,100,000                                               | \$1,515,338                                           | \$1,839,928                                                           | \$1,584,662                                                            | 45.2%                             | 92.4%                              |
| State Competition Total                                                             | \$174,800                                                | \$174,800                                                 | \$33,300                                              | \$1,835,528                                                           | \$1,384,662                                                            | 19.1%                             | 100.0%                             |
| Most Impacted Total                                                                 | \$198,334                                                | \$198,334                                                 | \$8,360                                               | \$189,974                                                             | \$189,974                                                              | 4.2%                              | 100.0%                             |
| TOTAL:                                                                              | \$3,728,400                                              | \$3,473,134                                               | \$1,556,998                                           | \$2,171,402                                                           | \$1,916,136                                                            | 41.8%                             | 93.2%                              |
|                                                                                     | 73,720,400                                               | 75,475,154                                                | 71,330,330                                            | 72,171,402                                                            | \$1,510,130                                                            | 41.070                            | 33.270                             |
|                                                                                     |                                                          |                                                           |                                                       |                                                                       |                                                                        | %                                 |                                    |
| PLANNING - DETAIL                                                                   | Budgeted                                                 | Obligated                                                 | Expenditures                                          | Balance                                                               | Balance                                                                | Expended                          | %                                  |
|                                                                                     |                                                          |                                                           |                                                       | (budgeted)                                                            | (Obligated)                                                            | (budgeted)                        | (Obligated)                        |
| Texas General Land Office                                                           | \$3,193,600                                              | \$2,000,000                                               | \$213,038                                             | \$2,980,562                                                           | \$1,786,962                                                            | 6.7%                              | 62.6%                              |
| TOTAL:                                                                              | \$3,193,600                                              | \$2,000,000                                               | \$213,038                                             | \$2,980,562                                                           | \$1,786,962                                                            | 6.7%                              | 62.6%                              |
|                                                                                     |                                                          |                                                           |                                                       |                                                                       |                                                                        |                                   |                                    |
|                                                                                     |                                                          |                                                           |                                                       | Balance                                                               | Balance                                                                |                                   | %                                  |
| HOUSING AWARDS - DETAIL                                                             | Budgeted                                                 | Obligated                                                 | Expenditures                                          | (budgeted)                                                            | (Obligated)                                                            | Expended                          | (Obligated)                        |
|                                                                                     |                                                          |                                                           |                                                       |                                                                       | (Obligated)                                                            | (budgeted)                        |                                    |
|                                                                                     |                                                          |                                                           | 672 505                                               | \$10,012,344                                                          | \$9,750,034                                                            | 0.7%                              | 97.4%                              |
| Most Impacted Total                                                                 | \$10,084,849                                             | \$9,822,539                                               | \$72,505                                              |                                                                       |                                                                        |                                   | 06.70/                             |
| State Competition Total                                                             | \$11,561,871                                             | \$11,178,103                                              | \$218,909                                             | \$11,342,961                                                          | \$10,959,193                                                           | 1.9%                              | 96.7%                              |
|                                                                                     |                                                          |                                                           |                                                       |                                                                       |                                                                        | 1.9%<br>1.3%                      | 97.0%                              |
| State Competition Total                                                             | \$11,561,871                                             | \$11,178,103                                              | \$218,909                                             | \$11,342,961                                                          | \$10,959,193                                                           | 1.3%                              |                                    |
| State Competition Total TOTAL:                                                      | \$11,561,871<br>\$21,646,720                             | \$11,178,103<br>\$21,000,642                              | \$218,909<br>\$291,415                                | \$11,342,961                                                          | \$10,959,193                                                           | 1.3%                              |                                    |
| State Competition Total                                                             | \$11,561,871                                             | \$11,178,103                                              | \$218,909                                             | \$11,342,961<br>\$21,355,305                                          | \$10,959,193<br>\$20,709,228                                           | 1.3%<br>%<br>Expended             | 97.0%                              |
| State Competition Total TOTAL: INFRASTRUCTURE AWARDS - DETAIL                       | \$11,561,871<br>\$21,646,720<br>Budgeted                 | \$11,178,103<br>\$21,000,642<br>Obligated                 | \$218,909<br>\$291,415<br>Expenditures                | \$11,342,961<br>\$21,355,305<br>Balance<br>(budgeted)                 | \$10,959,193<br>\$20,709,228<br>Balance<br>(Obligated)                 | 1.3%  % Expended (budgeted)       | 97.0%<br>%<br>(Obligated)          |
| State Competition Total TOTAL:  INFRASTRUCTURE AWARDS - DETAIL  Most Impacted Total | \$11,561,871<br>\$21,646,720<br>Budgeted<br>\$21,430,305 | \$11,178,103<br>\$21,000,642<br>Obligated<br>\$21,247,646 | \$218,909<br>\$291,415<br>Expenditures<br>\$2,270,635 | \$11,342,961<br>\$21,355,305<br>Balance<br>(budgeted)<br>\$19,159,670 | \$10,959,193<br>\$20,709,228<br>Balance<br>(Obligated)<br>\$18,977,011 | 1.3%  % Expended (budgeted) 10.6% | 97.0%<br>%<br>(Obligated)<br>99.1% |
| State Competition Total TOTAL: INFRASTRUCTURE AWARDS - DETAIL                       | \$11,561,871<br>\$21,646,720<br>Budgeted                 | \$11,178,103<br>\$21,000,642<br>Obligated                 | \$218,909<br>\$291,415<br>Expenditures                | \$11,342,961<br>\$21,355,305<br>Balance<br>(budgeted)                 | \$10,959,193<br>\$20,709,228<br>Balance<br>(Obligated)                 | 1.3%  % Expended (budgeted)       | 97.0%<br>%<br>(Obligated)          |

 Preparer:
 Anna Ramirez Riojas
 7/3/2020
 Finance Director Approval:

 Date
 Date