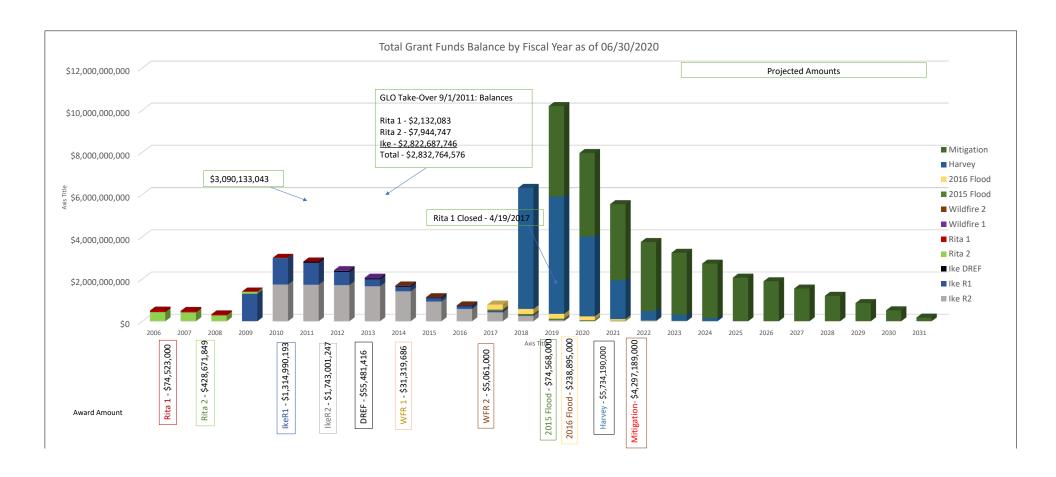

## TEXAS GENERAL LAND OFFICE Community Development and Revitalization Program Hurricane Ike

| Reporting Period (as of):                                                                               | 6/30/2020                                              | HUD GRANT NO. : B-08-DI-48-0001<br>CFDA 14.228 |                                    |                               |                               |                             |        |  |  |  |  |
|---------------------------------------------------------------------------------------------------------|--------------------------------------------------------|------------------------------------------------|------------------------------------|-------------------------------|-------------------------------|-----------------------------|--------|--|--|--|--|
| CDBG DR IKE/DOLLY GRANT TOTAL (PF + PI) Program Funds SEstimated Program Income Program Income Received | <b>3,122,270,147</b> 3,113,472,856 7,615,701 1,181,590 |                                                |                                    | CPDA I                        | Grant Awarded:<br>Public Law: | 3/31/3<br>110-3             |        |  |  |  |  |
|                                                                                                         | Α                                                      | В                                              | С                                  | A-C                           | B-C                           | C/A                         | В      |  |  |  |  |
| Category                                                                                                | Budgeted                                               | Obligated                                      | Expenditures                       | Balance<br>(budgeted)         | Balance<br>(Obligated)        | %<br>Expended<br>(budgeted) | (Oblig |  |  |  |  |
| ADMIN                                                                                                   | \$155,683,766                                          | \$155,219,617                                  | \$149,613,510                      | \$6,070,256                   | \$5,606,106                   | 96.1%                       | 99     |  |  |  |  |
| PLANNING                                                                                                | \$59,055,150                                           | \$56,891,515                                   | \$55,636,467                       | \$3,418,682                   | \$1,255,048                   | 94.2%                       | 96     |  |  |  |  |
| PROGRAM - Non-Housing PROGRAM - Housing                                                                 | \$1,298,596,324<br>\$1,608,934,907                     | \$1,288,793,480<br>\$1,503,764,056             | \$1,236,950,460<br>\$1,458,145,298 | \$61,645,864<br>\$150,789,609 | \$51,843,020<br>\$45,618,759  | 95.3%<br>90.6%              | 99     |  |  |  |  |
| TOTAL                                                                                                   | \$3,122,270,147                                        | \$3,004,668,668                                | \$2,900,345,735                    | \$221,924,412                 | \$104,322,933                 | 92.9%                       | 96     |  |  |  |  |
| NON-HOUSING AWARDS - DETAIL                                                                             | Budgeted                                               | Obligated                                      | Expenditures                       | Balance<br>(budgeted)         | Balance<br>(Obligated)        | %<br>Expended<br>(budgeted) | (Obli  |  |  |  |  |
| Total Round 1:                                                                                          | \$611,507,127                                          | \$602,964,276                                  | \$583,007,990                      | \$28,499,137                  | \$19,956,286                  | 95.3%                       | 98     |  |  |  |  |
| Total Round 2.1:                                                                                        | \$180,978,260                                          | \$180,702,722                                  | \$173,730,486                      | \$7,247,773                   | \$6,972,236                   | 96.0%                       | 99     |  |  |  |  |
| Total Round 2.2:<br>Total Round 2.3:                                                                    | \$501,800,008<br>\$4,310,930                           | \$500,870,564<br>\$4,255,918                   | \$477,348,285<br>\$2,863,699       | \$24,451,724<br>\$1,447,230   | \$23,522,279<br>\$1,392,219   | 95.1%<br>66.4%              | 99     |  |  |  |  |
| Total Noulia 2.3.                                                                                       | \$4,510,950                                            | \$4,255,916                                    | \$2,003,099                        | \$1,447,230                   | \$1,592,219                   | 00.476                      | 90     |  |  |  |  |
| Total non-housing (all rounds)                                                                          | \$1,298,596,324                                        | \$1,288,793,480                                | \$1,236,950,460                    | \$61,645,864                  | \$51,843,020                  | 95.3%                       | 99     |  |  |  |  |
| HOUSING AWARDS - DETAIL                                                                                 | Budgeted                                               | Obligated                                      | Expenditures                       | Balance<br>(budgeted)         | Balance<br>(Obligated)        | %<br>Expended<br>(budgeted) | (Obli  |  |  |  |  |
| NON-RENTAL PROGRAM                                                                                      |                                                        |                                                |                                    |                               |                               |                             |        |  |  |  |  |
| Total Round 1:                                                                                          | \$421,685,103                                          | \$421,685,103                                  | \$421,685,103                      | \$0                           | \$0                           | 100.0%                      | 10     |  |  |  |  |
| Total Round 2.2:  RENTAL PROGRAM                                                                        | \$560,244,542                                          | \$560,042,550                                  | \$555,249,219                      | \$4,995,322                   | \$4,793,330                   | 99.1%                       | 10     |  |  |  |  |
| Total Round 1:                                                                                          | \$127,755,362                                          | \$127,755,362                                  | \$127,755,362                      | \$0                           | \$0                           | 100.0%                      | 10     |  |  |  |  |
| Total Round 2.2:                                                                                        | \$499,249,900                                          | \$394,281,041                                  | \$353,455,613                      | \$145,794,287                 | \$40,825,428                  | 70.8%                       | 79     |  |  |  |  |
| Subtotal Round 1:                                                                                       | \$549,440,465                                          | \$549,440,465                                  | \$549,440,465                      | \$0                           | \$0                           | 100.0%                      | 10     |  |  |  |  |
| Subtotal Round 2.2:                                                                                     | \$1,059,494,442                                        | \$954,323,591                                  | \$908,704,832                      | \$150,789,609                 | \$45,618,759                  | 85.8%                       | 90     |  |  |  |  |
| Total housing (all rounds)                                                                              | \$1,608,934,907                                        | \$1,503,764,056                                | \$1,458,145,298                    | \$150,789,609                 | \$45,618,759                  | 90.6%                       | 93     |  |  |  |  |
| Preparer:                                                                                               | Anna Ramirez Riojas                                    | 7/3/2020                                       | Fia                                | ance Director Approval:       |                               |                             |        |  |  |  |  |