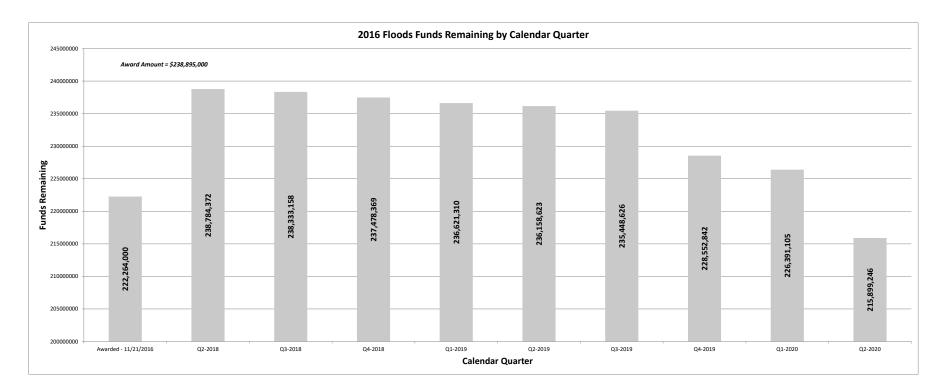

# TEXAS GENERAL LAND OFFICE Community Development and Revitalization Program 2016 Flood

| Reporting Period (as of):       | 6/30/2020                     |                               |              | HUD GRANT NO. : B<br>CFDA 1 |                        |                             |                |
|---------------------------------|-------------------------------|-------------------------------|--------------|-----------------------------|------------------------|-----------------------------|----------------|
| 2016 FLOOD GRANT TOTAL:         | \$238,895,000                 |                               |              | CFDA 1                      | Grant Awarded:         | 11/21                       | 1/2016         |
| 2010 12000 GIGART TOTAL         | <b>4</b> -00,000,000          |                               |              |                             | Public Laws:           |                             | -              |
|                                 | Α                             | В                             | С            | A-C                         | B-C                    | C/A                         | B/A            |
|                                 | Budgeted                      | Obligated                     | Expenditures | Balance<br>(budgeted)       | Balance<br>(Obligated) | %<br>Expended<br>(budgeted) | %<br>(Obligate |
| xas General Land Office         | \$10,272,351                  | \$6,100,000                   | \$2,106,535  | \$8,165,816                 | \$3,993,465            | 20.5%                       | 59.4%          |
| ate Competition                 | \$160,000                     | \$160,000                     | \$5,000      | \$155,000                   | \$155,000              | 3.1%                        | 100.09         |
| ost Impacted                    | \$1,512,399                   | \$1,512,399                   | \$101,675    | \$1,410,724                 | \$1,410,724            | 6.7%                        | 100.09         |
| ADMINISTRATIVE                  | \$11,944,750                  | \$7,772,399                   | \$2,213,210  | \$9,731,540                 | \$5,559,189            | 18.5%                       | 65.19          |
| PLANNING                        | \$4,889,500                   | \$4,889,500                   | \$942,429    | \$3,947,071                 | \$3,947,071            | 19.3%                       | 100.0          |
|                                 |                               |                               |              |                             |                        |                             |                |
| ost Impacted                    | \$78,056,070                  | \$74,068,471                  | \$2,336,971  | \$75,719,099                | \$71,731,500           | 3.0%                        | 94.9%          |
| mpetition                       | \$10,101,010                  | \$7,843,345                   | \$30,289     | \$10,070,721                | \$7,813,056            | 0.3%                        | 77.69          |
| HOUSING                         | \$88,157,079                  | \$81,911,816                  | \$2,367,260  | \$85,789,819                | \$79,544,556           | 2.7%                        | 92.99          |
| ost Impacted                    | \$103,392,537                 | \$79,763,126                  | \$15,749,432 | \$87,643,105                | \$64,013,693           | 15.2%                       | 77.19          |
| ompetition                      | \$30,511,133                  | \$30,218,687                  | \$1,723,422  | \$28,787,711                | \$28,495,265           | 5.6%                        | 99.09          |
| INFRASTRUCTURE                  | \$133,903,671                 | \$109,981,813                 | \$17,472,855 | \$116,430,816               | \$92,508,958           | 13.0%                       | 82.19          |
| INTRASTRUCTURE                  | \$133,503,071                 | \$105,561,615                 | 317,472,833  | 3110,430,810                | 332,308,338            | 13.070                      | 02.17          |
| TOTAL                           | \$238,895,000                 | \$204,555,528                 | \$22,995,754 | \$215,899,246               | \$181,559,774          | 9.6%                        | 85.69          |
| ADMINISTRATION - DETAIL         | Budgeted                      | Obligated                     | Expenditures | Balance<br>(budgeted)       | Balance<br>(Obligated) | %<br>Expended<br>(budgeted) | %<br>(Obligat  |
| Texas General Land Office Total | \$10,272,351                  | \$6,100,000                   | \$2,106,535  | \$8,165,816                 | \$3,993,465            | 20.5%                       | 59.49          |
| State Competition Total         | \$160,000                     | \$160,000                     | \$5,000      | \$155,000                   | \$155,000              | 3.1%                        | 100.09         |
| Most Impacted Total             | \$1,512,399                   | \$1,512,399                   | \$101,675    | \$1,410,724                 | \$1,410,724            | 6.7%                        | 100.09         |
| TOTAL:                          | \$11,944,750                  | \$7,772,399                   | \$2,213,210  | \$9,731,540                 | \$5,559,189            | 18.5%                       | 65.19          |
| PLANNING - DETAIL               | Budgeted                      | Obligated                     | Expenditures | Balance<br>(budgeted)       | Balance<br>(Obligated) | %<br>Expended<br>(budgeted) | %<br>(Obligat  |
| Most Impacted Total             | \$100,000                     | \$100,000                     | \$0          | \$100,000                   | \$100,000              | 0.0%                        | 100.0          |
| Texas General Land Office Total | \$4,789,500                   | \$4,789,500                   | \$942,429    | \$3,847,071                 | \$3,847,071            | 19.7%                       | 100.0          |
| TOTAL:                          | \$4,889,500                   | \$4,889,500                   | \$942,429    | \$3,947,071                 | \$3,947,071            | 19.3%                       | 100.0          |
| HOUSING AWARDS - DETAIL         | Budgeted                      | Obligated                     | Expenditures | Balance<br>(budgeted)       | Balance<br>(Obligated) | %<br>Expended<br>(budgeted) | %<br>(Obligat  |
| Most Impacted Total             | \$78,056,070                  | \$74,068,471                  | \$2,336,971  | \$75,719,099                | \$71,731,500           | 3.0%                        | 94.9%          |
| State Competition Total         | \$10,101,010                  | \$7,843,345                   | \$30,289     | \$10,070,721                | \$7,813,056            | 0.3%                        | 77.69          |
| TOTAL:                          | \$88,157,079                  | \$81,911,816                  | \$2,367,260  | \$85,789,819                | \$79,544,556           | 2.7%                        | 92.99          |
| INFRASTRUCTURE AWARDS - DETAIL  | Budgeted                      | Obligated                     | Expenditures | Balance<br>(budgeted)       | Balance<br>(Obligated) | %<br>Expended<br>(budgeted) | %<br>(Obligat  |
| Most Impacted Total             | \$103,392,537                 | \$79,763,126                  | \$15,749,432 | \$87,643,105                | \$64,013,693           | 15.2%                       | 77.19          |
|                                 |                               | 620 240 607                   | \$1,723,422  | \$28,787,711                | \$28,495,265           | 5.6%                        | 99.09          |
| State Competition Total TOTAL:  | \$30,511,133<br>\$133.903.671 | \$30,218,687<br>\$109.981.813 | \$17,472,855 | \$116.430.816               | \$92.508.958           | 13.0%                       | 82.19          |

7/3/2020

Finance Director Approval:

T:\HUD Finance\06 - Reports\01 - Monthly\01 - Executive Report\z-Distribution\FY 2020\2020.06 Financial Exec Report

Preparer: Anna Ramirez Riojas