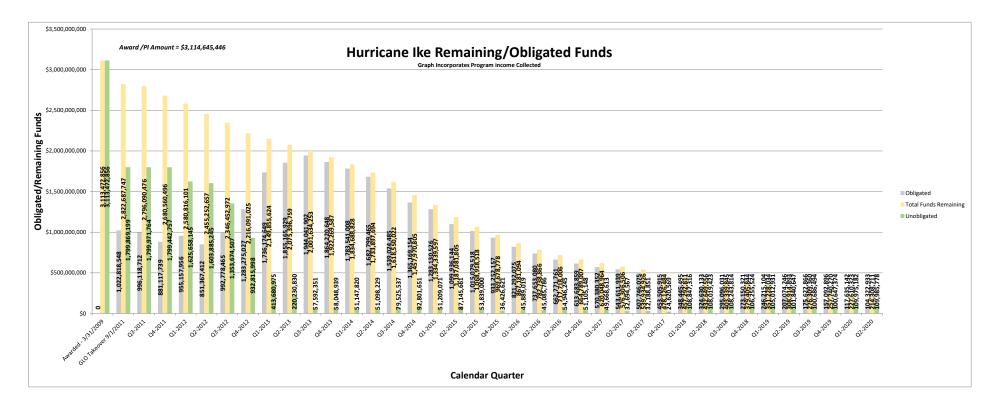

## TEXAS GENERAL LAND OFFICE Community Development and Revitalization Program Hurricane Ike

| Reporting Period (as of):                                                                               | 6/30/2020                                              | HUD GRANT NO. : B-08-DI-48-0001<br>CFDA 14.228 |                                    |                               |                               |                             |        |  |  |  |  |
|---------------------------------------------------------------------------------------------------------|--------------------------------------------------------|------------------------------------------------|------------------------------------|-------------------------------|-------------------------------|-----------------------------|--------|--|--|--|--|
| CDBG DR IKE/DOLLY GRANT TOTAL (PF + PI) Program Funds SEstimated Program Income Program Income Received | <b>3,122,270,147</b> 3,113,472,856 7,615,701 1,181,590 |                                                |                                    | CPDA I                        | Grant Awarded:<br>Public Law: | 3/31/3<br>110-3             |        |  |  |  |  |
|                                                                                                         | Α                                                      | В                                              | С                                  | A-C                           | B-C                           | C/A                         | В      |  |  |  |  |
| Category                                                                                                | Budgeted                                               | Obligated                                      | Expenditures                       | Balance<br>(budgeted)         | Balance<br>(Obligated)        | %<br>Expended<br>(budgeted) | (Oblig |  |  |  |  |
| ADMIN                                                                                                   | \$155,683,766                                          | \$155,219,617                                  | \$149,613,510                      | \$6,070,256                   | \$5,606,106                   | 96.1%                       | 99     |  |  |  |  |
| PLANNING                                                                                                | \$59,055,150                                           | \$56,891,515                                   | \$55,636,467                       | \$3,418,682                   | \$1,255,048                   | 94.2%                       | 96     |  |  |  |  |
| PROGRAM - Non-Housing PROGRAM - Housing                                                                 | \$1,298,596,324<br>\$1,608,934,907                     | \$1,288,793,480<br>\$1,503,764,056             | \$1,236,950,460<br>\$1,458,145,298 | \$61,645,864<br>\$150,789,609 | \$51,843,020<br>\$45,618,759  | 95.3%<br>90.6%              | 99     |  |  |  |  |
| TOTAL                                                                                                   | \$3,122,270,147                                        | \$3,004,668,668                                | \$2,900,345,735                    | \$221,924,412                 | \$104,322,933                 | 92.9%                       | 96     |  |  |  |  |
| NON-HOUSING AWARDS - DETAIL                                                                             | Budgeted                                               | Obligated                                      | Expenditures                       | Balance<br>(budgeted)         | Balance<br>(Obligated)        | %<br>Expended<br>(budgeted) | (Obli  |  |  |  |  |
| Total Round 1:                                                                                          | \$611,507,127                                          | \$602,964,276                                  | \$583,007,990                      | \$28,499,137                  | \$19,956,286                  | 95.3%                       | 98     |  |  |  |  |
| Total Round 2.1:                                                                                        | \$180,978,260                                          | \$180,702,722                                  | \$173,730,486                      | \$7,247,773                   | \$6,972,236                   | 96.0%                       | 99     |  |  |  |  |
| Total Round 2.2:<br>Total Round 2.3:                                                                    | \$501,800,008<br>\$4,310,930                           | \$500,870,564<br>\$4,255,918                   | \$477,348,285<br>\$2,863,699       | \$24,451,724<br>\$1,447,230   | \$23,522,279<br>\$1,392,219   | 95.1%<br>66.4%              | 99     |  |  |  |  |
| Total Noulia 2.3.                                                                                       | \$4,510,950                                            | \$4,255,916                                    | \$2,003,099                        | \$1,447,230                   | \$1,592,219                   | 00.476                      | 90     |  |  |  |  |
| Total non-housing (all rounds)                                                                          | \$1,298,596,324                                        | \$1,288,793,480                                | \$1,236,950,460                    | \$61,645,864                  | \$51,843,020                  | 95.3%                       | 99     |  |  |  |  |
| HOUSING AWARDS - DETAIL                                                                                 | Budgeted                                               | Obligated                                      | Expenditures                       | Balance<br>(budgeted)         | Balance<br>(Obligated)        | %<br>Expended<br>(budgeted) | (Obli  |  |  |  |  |
| NON-RENTAL PROGRAM                                                                                      |                                                        |                                                |                                    |                               |                               |                             |        |  |  |  |  |
| Total Round 1:                                                                                          | \$421,685,103                                          | \$421,685,103                                  | \$421,685,103                      | \$0                           | \$0                           | 100.0%                      | 10     |  |  |  |  |
| Total Round 2.2:  RENTAL PROGRAM                                                                        | \$560,244,542                                          | \$560,042,550                                  | \$555,249,219                      | \$4,995,322                   | \$4,793,330                   | 99.1%                       | 10     |  |  |  |  |
| Total Round 1:                                                                                          | \$127,755,362                                          | \$127,755,362                                  | \$127,755,362                      | \$0                           | \$0                           | 100.0%                      | 10     |  |  |  |  |
| Total Round 2.2:                                                                                        | \$499,249,900                                          | \$394,281,041                                  | \$353,455,613                      | \$145,794,287                 | \$40,825,428                  | 70.8%                       | 79     |  |  |  |  |
| Subtotal Round 1:                                                                                       | \$549,440,465                                          | \$549,440,465                                  | \$549,440,465                      | \$0                           | \$0                           | 100.0%                      | 10     |  |  |  |  |
| Subtotal Round 2.2:                                                                                     | \$1,059,494,442                                        | \$954,323,591                                  | \$908,704,832                      | \$150,789,609                 | \$45,618,759                  | 85.8%                       | 90     |  |  |  |  |
| Total housing (all rounds)                                                                              | \$1,608,934,907                                        | \$1,503,764,056                                | \$1,458,145,298                    | \$150,789,609                 | \$45,618,759                  | 90.6%                       | 93     |  |  |  |  |
| Preparer:                                                                                               | Anna Ramirez Riojas                                    | 7/3/2020                                       | Fia                                | ance Director Approval:       |                               |                             |        |  |  |  |  |

|   |                              |     | NON-HO                             | USING                        | HOUS                               | SING                         |          | ADMIN/PLAN                     | INING                       |     | TO1                                     | TAL                                      |               |
|---|------------------------------|-----|------------------------------------|------------------------------|------------------------------------|------------------------------|----------|--------------------------------|-----------------------------|-----|-----------------------------------------|------------------------------------------|---------------|
|   | As of Date F                 | ,   | Year to Date                       | Monthly Expenses             | Year to Date                       | Monthly Expenses             |          | Year to Date                   | Monthly                     |     | Year to Date                            | Monthly Expenses                         | FY Totals     |
| ) | 6/30/2011 1                  | 1   | \$98,783,717                       |                              | \$76,378,832                       |                              |          | \$50,272,355                   | Expenses                    |     | \$225,434,905                           |                                          | \$225,434,90  |
|   | 7/21/2011                    | +   | \$10C 4E0 C87                      | ¢3.555.050                   | ¢00,000,000                        | Ć12 220 040                  |          | ĆE2 007 707                    | Ć1 025 442                  |     | ¢247.240.464                            | Ć21 912 2F0                              |               |
|   | 7/31/2011 1:<br>8/31/2011 1: |     | \$106,450,687<br>\$127,008,260     | \$7,666,969<br>\$20,557,573  | \$88,699,680<br>\$109,108,024      | \$12,320,848<br>\$20,408,344 |          | \$52,097,797<br>\$54,668,826   | \$1,825,442<br>\$2,571,029  |     | \$247,248,164<br>\$290,785,109          | \$21,813,259<br>\$43,536,945             | \$65,350,204  |
|   | 0/21/2012                    |     | ¢246 927 225                       |                              | 622F 4F7 742                       | Ć10 444 074                  |          | Ć00 F73 017                    | ća 502 070                  |     | ¢720.050.062                            | Ć44 171 0F7                              | Ć440.072.0E   |
|   | 8/31/2012 1                  | 2   | \$316,827,335                      | \$23,144,914                 | \$325,457,712                      | \$18,444,074                 |          | \$88,573,917                   | \$2,582,870                 |     | \$730,858,963                           | \$44,171,857                             | \$440,073,854 |
|   | 8/31/2013 1                  | 3   | \$470,055,000                      | \$14,106,232                 | \$496,949,194                      | \$9,086,523                  |          | \$117,505,125                  | \$2,026,195                 |     | \$1,084,509,319                         | \$25,218,950                             | \$353,650,356 |
|   | 8/31/2014 1                  | 4   | \$646,893,801                      | \$10,749,412                 | \$664,820,455                      | \$20,495,660                 |          | \$142,769,226                  | \$1,679,901                 |     | \$1,454,483,482                         | \$32,924,973                             | \$369,974,163 |
|   |                              |     |                                    |                              |                                    |                              |          |                                |                             |     |                                         |                                          |               |
|   | 9/30/2014 1:                 |     | \$657,102,612<br>\$683,898,739     | \$10,208,811<br>\$26,796,127 | \$692,191,107<br>\$726,864,676     | \$27,370,652<br>\$34,673,569 |          | \$145,629,115<br>\$148,232,409 | \$2,859,889<br>\$2,603,294  |     | \$1,494,922,834<br>\$1,558,995,824      | \$40,439,352<br>\$64,072,990             |               |
|   | 11/30/2014 1                 |     | \$704,797,662                      | \$20,898,923                 | \$755,260,858                      | \$28,396,182                 |          | \$149,575,374                  | \$1,342,965                 |     | \$1,609,633,894                         | \$50,638,070                             |               |
|   | 12/31/2014 1                 |     | \$717,707,077                      | \$12,909,415                 | \$786,300,913                      | \$31,040,055                 |          | \$151,494,061                  | \$1,918,687                 |     | \$1,655,502,051                         | \$45,868,157                             |               |
|   | 1/31/2015 1                  |     | \$734,889,522                      | \$17,182,445                 | \$814,815,997                      | \$28,515,084                 |          | \$154,066,251                  | \$2,572,190                 |     | \$1,703,771,770                         | \$48,269,719                             |               |
|   | 2/28/2015 1:<br>3/31/2015 1: |     | \$752,124,106<br>\$770,052,097     | \$17,234,584<br>\$17,927,992 | \$832,270,507<br>\$857,332,927     | \$17,454,510<br>\$25,062,420 |          | \$149,968,180<br>\$151,809,486 | -\$4,098,071<br>\$1,841,306 |     | \$1,734,362,793<br>\$1,779,194,510      | \$30,591,023<br>\$44,831,717             |               |
|   | 4/30/2015 1                  |     | \$789,220,859                      | \$19,168,762                 | \$886,270,448                      | \$28,937,521                 |          | \$154,075,201                  | \$2,265,715                 |     | \$1,829,566,509                         | \$50,371,998                             |               |
|   | 5/31/2015 1                  | 5   | \$798,975,485                      | \$9,754,626                  | \$915,702,124                      | \$29,431,676                 |          | \$155,168,342                  | \$1,093,141                 |     | \$1,869,845,952                         | \$40,279,443                             |               |
|   | 6/30/2015 1                  |     | \$811,370,842                      | \$12,395,357                 | \$958,154,153                      | \$42,452,029                 |          | \$156,965,952                  | \$1,797,610                 |     | \$1,926,490,948                         | \$56,644,997                             |               |
|   | 7/31/2015 1                  |     | \$829,664,831                      | \$18,293,989                 | \$977,849,717                      | \$19,695,564                 |          | \$156,746,977                  | -\$218,975                  |     | \$1,964,261,525                         | \$37,770,577                             |               |
|   | 8/31/2015 1                  | 5   | \$840,845,967                      | \$11,181,136                 | \$1,000,534,516                    | \$22,684,799                 |          | \$157,605,426                  | \$858,449                   |     | \$1,998,985,909                         | \$34,724,384                             | \$544,502,42  |
|   | 9/30/2015 1                  | 6   | \$862,659,692                      | \$21,813,725                 | \$1,023,871,266                    | \$23,336,750                 |          | \$158,242,629                  | \$637,203                   |     | \$2,044,773,587                         | \$45,787,678                             |               |
|   | 10/31/2015 1                 |     | \$887,425,192                      | \$24,765,500                 | \$1,046,510,386                    | \$22,639,120                 |          | \$159,621,789                  | \$1,379,160                 |     | \$2,093,557,367                         | \$48,783,780                             |               |
|   | 11/30/2015 1                 |     | \$897,342,927                      | \$9,917,735                  | \$1,057,053,430                    | \$10,543,044                 |          | \$160,899,622                  | \$1,277,833                 |     | \$2,115,295,978                         | \$21,738,611                             |               |
|   | 12/31/2015 1                 |     | \$910,611,237                      | \$13,268,310                 | \$1,071,987,768                    | \$14,934,338                 |          | \$161,451,272                  | \$551,651                   |     | \$2,144,050,277                         | \$28,754,299                             |               |
|   | 1/31/2016 1                  |     | \$923,610,143                      | \$12,998,906                 | \$1,097,204,247                    | \$25,216,479                 |          | \$163,534,259                  | \$2,082,987                 |     | \$2,184,348,649                         | \$40,298,372                             |               |
|   | 2/29/2016 10<br>3/31/2016 10 |     | \$939,206,713<br>\$946,880,266     | \$15,596,570<br>\$7,673,553  | \$1,116,291,989<br>\$1,132,320,620 | \$19,087,742<br>\$16,028,631 |          | \$165,177,759<br>\$167,413,072 | \$1,643,500<br>\$2,235,313  |     | \$2,220,676,461<br>\$2,246,613,958      | \$36,327,812<br>\$25,937,497             |               |
|   | 4/30/2016 1                  |     | \$960,114,867                      | \$13,234,602                 | \$1,151,823,364                    | \$19,502,743                 |          | \$168,421,628                  | \$1,008,556                 |     | \$2,280,359,859                         | \$33,745,901                             |               |
|   | 5/31/2016 1                  |     | \$967,428,958                      | \$7,314,091                  | \$1,162,421,144                    | \$10,597,780                 |          | \$169,543,604                  | \$1,121,976                 |     | \$2,299,393,706                         | \$19,033,847                             |               |
|   | 6/30/2016 1                  | 6   | \$972,454,653                      | \$5,025,695                  | \$1,187,972,547                    | \$25,551,403                 |          | \$170,666,679                  | \$1,123,075                 |     | \$2,331,093,879                         | \$31,700,173                             |               |
|   | 7/31/2016 1                  |     | \$986,037,116                      | \$13,582,463                 | \$1,197,334,108                    | \$9,361,561                  |          | \$171,435,036                  | \$768,357                   |     | \$2,354,806,261                         | \$23,712,382                             |               |
|   | 8/31/2016 1                  | 6   | \$993,952,726                      | \$7,915,610                  | \$1,207,610,688                    | \$10,276,580                 |          | \$172,261,264                  | \$826,228                   |     | \$2,373,824,679                         | \$19,018,418                             | \$374,838,77  |
|   | 9/30/2016 1                  | 7   | \$1,005,505,167                    | \$11,552,441                 | \$1,218,057,340                    | \$10,446,652                 |          | \$172,601,850                  | \$340,586                   |     | \$2,396,164,357                         | \$22,339,679                             |               |
|   | 10/31/2016 1                 | 7   | \$1,009,705,199                    | \$4,200,032                  | \$1,227,870,242                    | \$9,812,902                  |          | \$174,319,355                  | \$1,717,505                 |     | \$2,411,894,796                         | \$15,730,438                             |               |
|   | 11/30/2016 1                 |     | \$1,013,987,862                    | \$4,282,663                  | \$1,240,400,320                    | \$12,530,078                 |          | \$175,384,806                  | \$1,065,451                 |     | \$2,429,772,988                         | \$17,878,193                             |               |
|   | 12/31/2016 1                 |     | \$1,027,402,865                    | \$13,415,002                 | \$1,244,893,110                    | \$4,492,790                  |          | \$176,845,537                  | \$1,460,731                 |     | \$2,449,141,512                         | \$19,368,524                             |               |
|   | 1/31/2017 1:<br>2/28/2017 1: |     | \$1,035,202,409<br>\$1,045,727,090 | \$7,799,544<br>\$10,524,680  | \$1,250,190,739<br>\$1,254,762,232 | \$5,297,629<br>\$4,571,494   |          | \$177,912,191<br>\$178,763,622 | \$1,066,653<br>\$851,431    |     | \$2,463,305,338<br>\$2,479,252,943      | \$14,163,826<br>\$15,947,605             |               |
|   | 3/31/2017 1                  |     | \$1,054,534,777                    | \$8,807,687                  | \$1,259,920,476                    | \$5,158,244                  |          | \$179,448,401                  | \$684,780                   |     | \$2,493,903,655                         | \$14,650,711                             |               |
|   | 4/30/2017 1                  |     | \$1,059,118,862                    | \$4,584,085                  | \$1,262,473,672                    | \$2,553,196                  |          | \$180,489,584                  | \$1,041,182                 |     | \$2,502,082,118                         | \$8,178,464                              |               |
|   | 5/31/2017 1                  |     | \$1,065,204,949                    | \$6,086,086                  | \$1,271,979,744                    | \$9,506,072                  |          | \$181,287,209                  | \$797,625                   |     | \$2,518,471,902                         | \$16,389,784                             |               |
|   | 6/30/2017 1                  |     | \$1,076,808,782                    | \$11,603,833                 | \$1,278,239,877                    | \$6,260,133                  |          | \$182,597,454                  | \$1,310,245                 |     | \$2,537,646,112                         | \$19,174,210                             |               |
|   | 7/31/2017 1<br>8/31/2017 1   |     | \$1,080,006,108<br>\$1,081,400,418 | \$3,197,327<br>\$1,394,310   | \$1,283,221,462<br>\$1,294,528,906 | \$4,981,586<br>\$11,307,444  |          | \$183,164,441<br>\$183,768,565 | \$566,988<br>\$604,124      |     | \$2,546,392,012<br>\$2,559,697,889      | \$8,745,900<br>\$13,305,877              | \$185,873,21  |
|   | 0/31/2017 1                  | ′ 1 | \$1,001,400,410                    | \$1,354,310                  | \$1,234,328,300                    | 311,307,444                  |          | \$103,700,303                  | 3004,124                    |     | \$2,555,057,065                         | \$13,303,077                             | J103,073,21   |
|   | 9/30/2017 1                  |     | \$1,086,319,656                    | \$4,919,238                  | \$1,302,980,014                    | \$8,451,108                  |          | \$184,749,145                  | \$980,580                   |     | \$2,574,048,815                         | \$14,350,926                             |               |
|   | 10/31/2017 1                 |     | \$1,093,514,841                    | \$7,195,185                  | \$1,314,505,831                    | \$11,525,817                 |          | \$186,215,757                  | \$1,466,611                 |     | \$2,594,236,429                         | \$20,187,613                             |               |
|   | 11/30/2017 1<br>12/31/2017 1 |     | \$1,103,406,404<br>\$1,109,730,586 | \$9,891,563<br>\$6,324,182   | \$1,326,567,555<br>\$1,338,110,455 | \$12,061,724<br>\$11,542,900 |          | \$187,037,988<br>\$188,051,460 | \$822,232<br>\$1,013,472    |     | \$2,617,011,948<br>\$2,635,892,501      | \$22,775,519<br>\$18,880,553             |               |
|   | 1/31/2018 1                  |     | \$1,111,341,068                    | \$1,610,482                  | \$1,340,805,504                    | \$2,695,049                  |          | \$188,799,215                  | \$747,755                   |     | \$2,640,945,787                         | \$5,053,286                              |               |
|   | 2/28/2018 1                  |     | \$1,111,931,518                    | \$590,450                    | \$1,342,834,447                    | \$2,028,944                  |          | \$190,160,437                  | \$1,361,222                 |     | \$2,644,926,403                         | \$3,980,616                              |               |
|   | 3/31/2018 1                  |     | \$1,116,154,069                    | \$4,222,551                  | \$1,349,113,292                    | \$6,278,845                  |          | \$191,526,856                  | \$1,366,419                 |     | \$2,656,794,217                         | \$11,867,814                             |               |
|   | 4/30/2018 1                  |     | \$1,118,569,829                    | \$2,415,760                  | \$1,354,599,492                    | \$5,486,200                  |          | \$192,333,761                  | \$806,905                   |     | \$2,665,503,082                         | \$8,708,866                              |               |
|   | 5/31/2018 1                  |     | \$1,123,134,277                    | \$4,564,448                  | \$1,358,323,517                    | \$3,724,024                  |          | \$194,190,743                  | \$1,856,981                 |     | \$2,675,648,536                         | \$10,145,454                             |               |
|   | 6/30/2018 11<br>7/31/2018 11 |     | \$1,127,337,564<br>\$1,136,483,198 | \$4,203,287<br>\$9,145,634   | \$1,359,474,648<br>\$1,363,899,919 | \$1,151,131<br>\$4,425,271   |          | \$194,669,902<br>\$196,996,531 | \$479,159<br>\$2,326,629    |     | \$2,681,482,114<br>\$2,697,379,648      | \$5,833,578<br>\$15,897,535              |               |
|   | 8/31/2018 1                  |     | \$1,139,447,946                    | \$2,964,748                  | \$1,367,056,919                    | \$3,157,000                  |          | \$197,975,921                  | \$979,390                   |     | \$2,704,480,786                         | \$7,101,138                              | \$144,782,89  |
|   |                              |     |                                    | ·                            |                                    |                              |          |                                |                             |     |                                         |                                          |               |
|   | 9/30/2018 1                  |     | \$1,142,121,378                    | \$2,673,432                  | \$1,370,029,854                    | \$2,972,935                  |          | \$198,729,876                  | \$753,955                   |     | \$2,710,881,108                         | \$6,400,322                              |               |
|   | 10/31/2018 1                 |     | \$1,145,485,827<br>\$1,151,301,297 | \$3,364,449                  | \$1,373,735,248<br>\$1,376,838,717 | \$3,705,394                  |          | \$198,864,663                  | \$134,787                   |     | \$2,718,085,739                         | \$7,204,631                              |               |
|   | 11/30/2018 1<br>12/31/2018 1 |     | \$1,151,301,297                    | \$5,815,469<br>\$3,294,878   | \$1,376,838,717                    | \$3,103,468<br>\$4,122,688   |          | \$199,279,973<br>\$199,324,490 | \$415,310<br>\$44,517       |     | \$2,727,419,986<br>\$2,734,882,071      | \$9,334,248<br>\$7,462,084               |               |
|   | 1/31/2019 1                  |     | \$1,160,973,717                    | \$6,377,542                  | \$1,386,214,230                    | \$5,252,825                  |          | \$199,516,166                  | \$191,675                   |     | \$2,746,704,113                         | \$11,822,043                             |               |
|   | 2/28/2019 1                  | 9   | \$1,165,739,881                    | \$4,766,164                  | \$1,390,266,977                    | \$4,052,747                  |          | \$198,900,581                  | -\$615,585                  |     | \$2,754,907,439                         | \$8,203,326                              |               |
|   | 3/31/2019 1                  |     | \$1,168,156,107                    | \$2,416,226                  | \$1,395,912,135                    | \$5,645,158                  |          | \$199,058,601                  | \$158,020                   |     | \$2,763,126,843                         | \$8,219,404                              |               |
|   | 4/30/2019 1                  |     | \$1,178,922,028                    | \$10,765,921                 | \$1,400,270,340                    | \$4,358,205                  |          | \$201,546,126                  | \$2,487,525                 |     | \$2,780,738,494                         | \$17,611,651                             |               |
|   | 5/31/2019 19<br>6/30/2019 19 |     | \$1,182,069,748<br>\$1,191,657,831 | \$3,147,720<br>\$9,588,083   | \$1,402,341,819<br>\$1,412,781,287 | \$2,071,479<br>\$10,439,468  |          | \$201,626,748<br>\$201,067,829 | \$80,622<br>-\$558,919      |     | \$2,786,038,315<br>\$2,805,506,947      | \$5,299,821<br>\$19,468,631              |               |
|   | 7/31/2019 1                  |     | \$1,193,452,751                    | \$1,794,920                  | \$1,413,998,496                    | \$1,217,209                  |          | \$201,296,074                  | \$228,246                   |     | \$2,808,747,321                         | \$3,240,374                              |               |
|   | 8/31/2019 1                  |     | \$1,205,577,304                    | \$12,124,553                 | \$1,420,342,491                    | \$6,343,996                  |          | \$201,767,944                  | \$471,870                   |     | \$2,827,687,740                         | \$18,940,419                             | \$123,206,95  |
|   | 9/30/2019 2                  | , I | ¢1 206 207 440                     | \$630,136                    | \$1.420.424.001                    | \$9,792,153                  | 1        | \$201 027 250                  | \$69,413                    |     | ¢2 920 170 442                          | \$10.404.702                             |               |
|   | 10/31/2019 2                 |     | \$1,206,207,440<br>\$1,210,846,795 | \$4,639,354                  | \$1,430,134,644<br>\$1,430,671,705 | \$9,792,153                  |          | \$201,837,358<br>\$202,696,925 | \$859,567                   |     | \$2,838,179,442<br>\$2,844,215,424      | \$10,491,702<br>\$6,035,982              |               |
|   | 11/30/2019 2                 |     | \$1,217,560,087                    | \$6,713,292                  | \$1,430,677,291                    | \$5,586                      |          | \$202,894,758                  | \$197,833                   |     | \$2,851,132,136                         | \$6,916,711                              |               |
|   | 12/31/2019 2                 | 0   | \$1,219,520,585                    | \$1,960,498                  | \$1,434,239,307                    | \$3,562,017                  |          | \$203,055,602                  | \$160,844                   |     | \$2,856,815,494                         | \$5,683,359                              |               |
|   | 1/31/2020 2                  | 0   | \$1,222,593,281                    | \$3,072,696                  | \$1,452,566,343                    | \$18,327,035                 |          | \$203,297,346                  | \$241,745                   |     | \$2,878,456,970                         | \$21,641,476                             |               |
|   | 2/29/2020 2                  |     | \$1,228,931,515                    | \$6,338,234                  | \$1,453,467,220                    | \$900,878                    | ļ        | \$203,383,987                  | \$86,641                    |     | \$2,885,782,723                         | \$7,325,752                              |               |
|   | 3/31/2020 20<br>4/30/2020 20 |     | \$1,229,051,295<br>\$1,230,894,415 | \$119,780<br>\$1,843,120     | \$1,453,992,518<br>\$1,453,998,384 | \$525,298<br>\$5,866         | 1        | \$203,968,590<br>\$204,737,585 | \$584,603<br>\$768,995      |     | \$2,887,012,404<br>\$2,889,630,384      | \$1,229,681<br>\$2,617,980               |               |
|   | 5/31/2020 2                  |     | \$1,236,753,394                    | \$5,858,978                  | \$1,458,141,118                    | \$3,866<br>\$4,142,734       |          | \$204,737,585                  | \$398,959                   |     | \$2,900,031,056                         | \$10,400,672                             |               |
|   | 6/30/2020 2                  |     | \$1,236,950,460                    | \$197,066                    | \$1,458,145,298                    | \$4,180                      |          | \$205,249,978                  | \$113,434                   |     | \$2,900,345,735                         | \$314,680                                | \$72,657,99   |
|   |                              |     |                                    | <u>%</u>                     |                                    | •                            | <u>%</u> |                                |                             | %   |                                         |                                          |               |
|   |                              |     | Avg Last 12 months                 | \$3,774,386 48%              | Avg Last 12 months                 | \$3,780,334                  | 48%      | Avg Last 12 months             | \$348,512                   | 4%  | Avg Last 12 months                      | \$ 7,903,232                             |               |
|   |                              |     | Avg Last 6 months                  | \$2,904,979 40%              | Avg Last 6 months                  | \$3,984,332                  | 55%      | Avg Last 6 months              | \$365,729                   | 5%  | Avg Last 6 months                       | \$7,255,040                              |               |
|   |                              |     | Avg Last 3 months                  | \$2,633,055 59%              | Avg Last 3 months                  | \$1,384,260                  | 31%      | Avg Last 3 months              | \$427,129                   | 10% | Avg Last 3 months                       | \$4,444,444                              |               |
|   |                              |     | Non-Housing Avg.                   | \$10,471,153 43%             | Housing Avg.                       | \$12,726,767                 | 52%      | Admin/Plan Avg.                | \$1,420,577                 | 6%  | Average                                 | \$24,618,496                             |               |
|   |                              |     |                                    |                              |                                    |                              |          |                                |                             |     |                                         |                                          |               |
|   |                              |     |                                    |                              |                                    |                              |          |                                |                             |     | Total Allocation                        | \$ 211 <i>1</i> 1 CE1 111C               |               |
|   |                              |     |                                    |                              |                                    |                              |          |                                |                             |     | Total Allocation :<br>Disbursed to Date | \$ <b>3,114,654,446</b><br>2,900,345,735 |               |