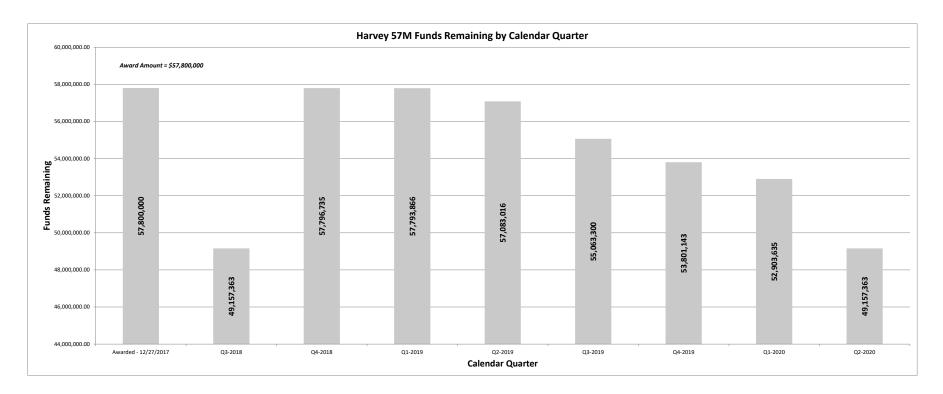

## TEXAS GENERAL LAND OFFICE Community Development and Revitalization Program Hurricane Ike

| Reporting Period (as of):                                                                               | 6/30/2020                                              | HUD GRANT NO. : B-08-DI-48-0001<br>CFDA 14.228 |                                    |                               |                               |                             |        |  |  |  |  |
|---------------------------------------------------------------------------------------------------------|--------------------------------------------------------|------------------------------------------------|------------------------------------|-------------------------------|-------------------------------|-----------------------------|--------|--|--|--|--|
| CDBG DR IKE/DOLLY GRANT TOTAL (PF + PI) Program Funds SEstimated Program Income Program Income Received | <b>3,122,270,147</b> 3,113,472,856 7,615,701 1,181,590 |                                                |                                    | CPDA I                        | Grant Awarded:<br>Public Law: | 3/31/3<br>110-3             |        |  |  |  |  |
|                                                                                                         | Α                                                      | В                                              | С                                  | A-C                           | B-C                           | C/A                         | В      |  |  |  |  |
| Category                                                                                                | Budgeted                                               | Obligated                                      | Expenditures                       | Balance<br>(budgeted)         | Balance<br>(Obligated)        | %<br>Expended<br>(budgeted) | (Oblig |  |  |  |  |
| ADMIN                                                                                                   | \$155,683,766                                          | \$155,219,617                                  | \$149,613,510                      | \$6,070,256                   | \$5,606,106                   | 96.1%                       | 99     |  |  |  |  |
| PLANNING                                                                                                | \$59,055,150                                           | \$56,891,515                                   | \$55,636,467                       | \$3,418,682                   | \$1,255,048                   | 94.2%                       | 96     |  |  |  |  |
| PROGRAM - Non-Housing PROGRAM - Housing                                                                 | \$1,298,596,324<br>\$1,608,934,907                     | \$1,288,793,480<br>\$1,503,764,056             | \$1,236,950,460<br>\$1,458,145,298 | \$61,645,864<br>\$150,789,609 | \$51,843,020<br>\$45,618,759  | 95.3%<br>90.6%              | 99     |  |  |  |  |
| TOTAL                                                                                                   | \$3,122,270,147                                        | \$3,004,668,668                                | \$2,900,345,735                    | \$221,924,412                 | \$104,322,933                 | 92.9%                       | 96     |  |  |  |  |
| NON-HOUSING AWARDS - DETAIL                                                                             | Budgeted                                               | Obligated                                      | Expenditures                       | Balance<br>(budgeted)         | Balance<br>(Obligated)        | %<br>Expended<br>(budgeted) | (Obli  |  |  |  |  |
| Total Round 1:                                                                                          | \$611,507,127                                          | \$602,964,276                                  | \$583,007,990                      | \$28,499,137                  | \$19,956,286                  | 95.3%                       | 98     |  |  |  |  |
| Total Round 2.1:                                                                                        | \$180,978,260                                          | \$180,702,722                                  | \$173,730,486                      | \$7,247,773                   | \$6,972,236                   | 96.0%                       | 99     |  |  |  |  |
| Total Round 2.2:<br>Total Round 2.3:                                                                    | \$501,800,008<br>\$4,310,930                           | \$500,870,564<br>\$4,255,918                   | \$477,348,285<br>\$2,863,699       | \$24,451,724<br>\$1,447,230   | \$23,522,279<br>\$1,392,219   | 95.1%<br>66.4%              | 99     |  |  |  |  |
| Total Noulia 2.3.                                                                                       | \$4,510,950                                            | \$4,255,916                                    | \$2,003,099                        | \$1,447,230                   | \$1,592,219                   | 00.476                      | 90     |  |  |  |  |
| Total non-housing (all rounds)                                                                          | \$1,298,596,324                                        | \$1,288,793,480                                | \$1,236,950,460                    | \$61,645,864                  | \$51,843,020                  | 95.3%                       | 99     |  |  |  |  |
| HOUSING AWARDS - DETAIL                                                                                 | Budgeted                                               | Obligated                                      | Expenditures                       | Balance<br>(budgeted)         | Balance<br>(Obligated)        | %<br>Expended<br>(budgeted) | (Obli  |  |  |  |  |
| NON-RENTAL PROGRAM                                                                                      |                                                        |                                                |                                    |                               |                               |                             |        |  |  |  |  |
| Total Round 1:                                                                                          | \$421,685,103                                          | \$421,685,103                                  | \$421,685,103                      | \$0                           | \$0                           | 100.0%                      | 10     |  |  |  |  |
| Total Round 2.2:  RENTAL PROGRAM                                                                        | \$560,244,542                                          | \$560,042,550                                  | \$555,249,219                      | \$4,995,322                   | \$4,793,330                   | 99.1%                       | 10     |  |  |  |  |
| Total Round 1:                                                                                          | \$127,755,362                                          | \$127,755,362                                  | \$127,755,362                      | \$0                           | \$0                           | 100.0%                      | 10     |  |  |  |  |
| Total Round 2.2:                                                                                        | \$499,249,900                                          | \$394,281,041                                  | \$353,455,613                      | \$145,794,287                 | \$40,825,428                  | 70.8%                       | 79     |  |  |  |  |
| Subtotal Round 1:                                                                                       | \$549,440,465                                          | \$549,440,465                                  | \$549,440,465                      | \$0                           | \$0                           | 100.0%                      | 10     |  |  |  |  |
| Subtotal Round 2.2:                                                                                     | \$1,059,494,442                                        | \$954,323,591                                  | \$908,704,832                      | \$150,789,609                 | \$45,618,759                  | 85.8%                       | 90     |  |  |  |  |
| Total housing (all rounds)                                                                              | \$1,608,934,907                                        | \$1,503,764,056                                | \$1,458,145,298                    | \$150,789,609                 | \$45,618,759                  | 90.6%                       | 93     |  |  |  |  |
| Preparer:                                                                                               | Anna Ramirez Riojas                                    | 7/3/2020                                       | Fia                                | ance Director Approval:       |                               |                             |        |  |  |  |  |