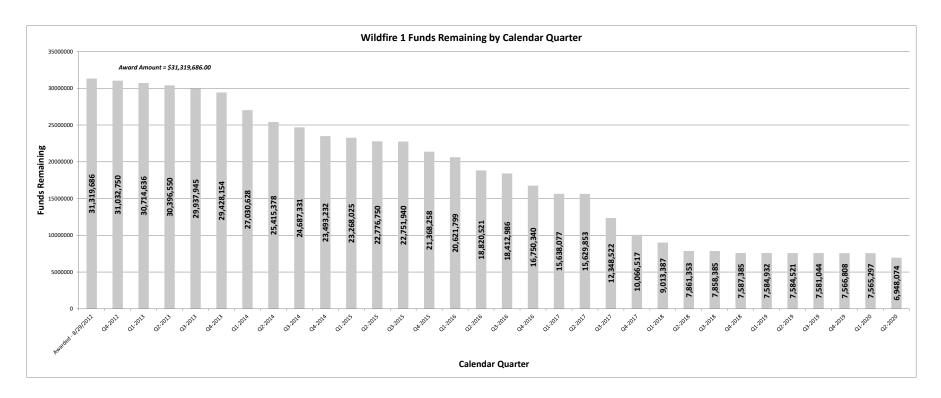

# TEXAS GENERAL LAND OFFICE Community Development and Revitalization Program Wildfire 1

| Reporting Period (as of):    | 6/30/2020     |               |               | HUD GRANT NO. : B-12-DT-48-0001<br>CFDA 14.218 |                               |                             |                |  |  |
|------------------------------|---------------|---------------|---------------|------------------------------------------------|-------------------------------|-----------------------------|----------------|--|--|
| CDBG WILDFIRES GRANT TOTAL:  | \$31,31       | 19,686        |               |                                                | Grant Awarded:<br>Public Law: | 8/29/<br>112                |                |  |  |
|                              | А             | В             | С             | A-C                                            | B-C                           | C/A                         | B/A            |  |  |
|                              | Budgeted      | Obligated     | Expenditures  | Balance<br>(budgeted)                          | Balance<br>(Obligated)        | % Expended (budgeted)       | %<br>(Obligate |  |  |
| ADMINISTRATIVE               | \$1,293,306   | \$1,293,306   | \$1,109,623   | \$183,683                                      | \$183,683                     | 85.8%                       | 100.0%         |  |  |
|                              |               |               |               |                                                |                               |                             |                |  |  |
| PLANNING                     | \$42,016      | \$22,500      | \$22,500      | \$19,516                                       | \$0                           | 53.6%                       | 53.6%          |  |  |
| NON-HOUSING                  | Ć25 420 500   | ¢24.070.546   | Ć40 F46 672   | ¢c 504 026                                     | ĆC 424 044                    | 73.8%                       | 99.4%          |  |  |
| NON-HOUSING                  | \$25,138,598  | \$24,978,516  | \$18,546,672  | \$6,591,926                                    | \$6,431,844                   | 73.8%                       | 99.4%          |  |  |
| HOUSING                      | \$4,845,766   | \$4,692,816   | \$4,692,816   | \$152,950                                      | \$0                           | 96.8%                       | 96.8%          |  |  |
| no com c                     | ŷ 1,6 15,7 00 | ψ 1,032,010   | \$ 1,032,010  | <b>\$132,330</b>                               | Ţ.C                           | 30.070                      | 30.070         |  |  |
| TOTAL                        | \$31,319,686  | \$30,987,138  | \$24,371,611  | \$6,948,074                                    | \$6,615,526                   | 77.8%                       | 98.9%          |  |  |
| -                            |               |               |               |                                                | •                             |                             |                |  |  |
| NON-HOUSING AWARDS - DETAIL  | Budgeted      | Obligated     | Expenditures  | Balance<br>(budgeted)                          | Balance<br>(Obligated)        | %<br>Expended<br>(budgeted) | %<br>(Obligate |  |  |
| Bastrop County \$            | 23,539,028    | \$ 23,539,028 | \$ 17,107,709 | \$ 6,431,319                                   | \$ 6,431,319                  | 72.7%                       | 100.09         |  |  |
| Coryell County \$            |               |               | \$ 310,827    | \$ -                                           | \$ -                          | 100.0%                      | 100.09         |  |  |
| Newton County \$             |               |               | \$ 66,927     |                                                | \$ -                          | 100.0%                      | 100.09         |  |  |
| Walker County \$             | ,,-           |               | \$ 1,061,209  | '                                              | \$ 525                        | 100.0%                      | 100.09         |  |  |
| Texas General Land Office \$ |               | •             | \$ -          | · · · · · · · · · · · · · · · · · · ·          | \$ -                          | 0.0%                        | 0.0%           |  |  |
| TOTAL: \$                    | 25,138,598    | \$ 24,978,516 | \$ 18,546,672 | \$ 6,591,926                                   | \$ 6,431,844                  | 73.8%                       | 99.4%          |  |  |
| HOUSING AWARDS - DETAIL      | Budgeted      | Obligated     | Expenditures  | Balance<br>(budgeted)                          | Balance<br>(Obligated)        | %<br>Expended<br>(budgeted) | %<br>(Obligate |  |  |
| Texas General Land Office    | 4,845,766     | \$ 4,692,816  | \$ 4,692,816  | \$152,950                                      | \$0                           | 96.8%                       | 96.8%          |  |  |
| TOTAL:                       | \$4,845,766   | \$4,692,816   | \$4,692,816   | \$152,950                                      | \$0                           | 96.8%                       | 96.8%          |  |  |
| PLANNING - DETAIL            | Budgeted      | Obligated     | Expenditures  | Balance<br>(budgeted)                          | Balance<br>(Obligated)        | % Expended (budgeted)       | %<br>(Obligat  |  |  |
| Texas General Land Office \$ | 42,016        | \$ 22,500     | \$ 22,500     | \$19,516                                       | \$0                           | 53.6%                       | 53.6%          |  |  |
| TOTAL:                       | \$42,016      | \$22,500      | \$22,500      | \$19,516                                       | \$0                           | 53.6%                       | 53.6%          |  |  |

Preparer: Anna Ramirez Riojas