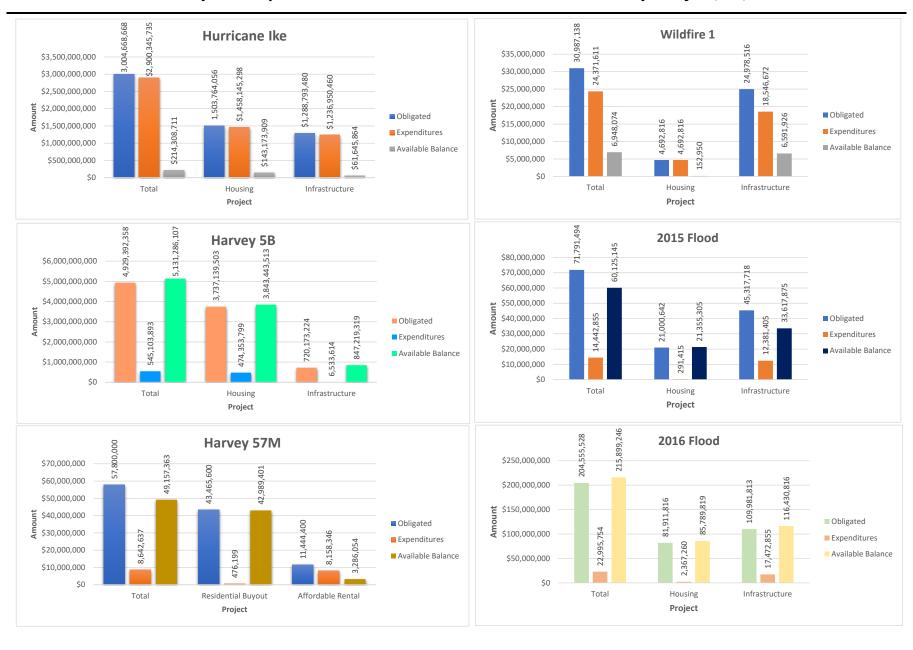

## TEXAS GENERAL LAND OFFICE Community Development and Revitalization Program Hurricane Ike

| Reporting Period (as of):                                                                               | 6/30/2020                                              | HUD GRANT NO. : B-08-DI-48-0001<br>CFDA 14.228 |                                    |                               |                               |                             |        |  |  |  |  |
|---------------------------------------------------------------------------------------------------------|--------------------------------------------------------|------------------------------------------------|------------------------------------|-------------------------------|-------------------------------|-----------------------------|--------|--|--|--|--|
| CDBG DR IKE/DOLLY GRANT TOTAL (PF + PI) Program Funds SEstimated Program Income Program Income Received | <b>3,122,270,147</b> 3,113,472,856 7,615,701 1,181,590 |                                                |                                    | CPDA I                        | Grant Awarded:<br>Public Law: | 3/31/3<br>110-3             |        |  |  |  |  |
|                                                                                                         | Α                                                      | В                                              | С                                  | A-C                           | B-C                           | C/A                         | В      |  |  |  |  |
| Category                                                                                                | Budgeted                                               | Obligated                                      | Expenditures                       | Balance<br>(budgeted)         | Balance<br>(Obligated)        | %<br>Expended<br>(budgeted) | (Oblig |  |  |  |  |
| ADMIN                                                                                                   | \$155,683,766                                          | \$155,219,617                                  | \$149,613,510                      | \$6,070,256                   | \$5,606,106                   | 96.1%                       | 99     |  |  |  |  |
| PLANNING                                                                                                | \$59,055,150                                           | \$56,891,515                                   | \$55,636,467                       | \$3,418,682                   | \$1,255,048                   | 94.2%                       | 96     |  |  |  |  |
| PROGRAM - Non-Housing PROGRAM - Housing                                                                 | \$1,298,596,324<br>\$1,608,934,907                     | \$1,288,793,480<br>\$1,503,764,056             | \$1,236,950,460<br>\$1,458,145,298 | \$61,645,864<br>\$150,789,609 | \$51,843,020<br>\$45,618,759  | 95.3%<br>90.6%              | 99     |  |  |  |  |
| TOTAL                                                                                                   | \$3,122,270,147                                        | \$3,004,668,668                                | \$2,900,345,735                    | \$221,924,412                 | \$104,322,933                 | 92.9%                       | 96     |  |  |  |  |
| NON-HOUSING AWARDS - DETAIL                                                                             | Budgeted                                               | Obligated                                      | Expenditures                       | Balance<br>(budgeted)         | Balance<br>(Obligated)        | %<br>Expended<br>(budgeted) | (Obli  |  |  |  |  |
| Total Round 1:                                                                                          | \$611,507,127                                          | \$602,964,276                                  | \$583,007,990                      | \$28,499,137                  | \$19,956,286                  | 95.3%                       | 98     |  |  |  |  |
| Total Round 2.1:                                                                                        | \$180,978,260                                          | \$180,702,722                                  | \$173,730,486                      | \$7,247,773                   | \$6,972,236                   | 96.0%                       | 99     |  |  |  |  |
| Total Round 2.2:<br>Total Round 2.3:                                                                    | \$501,800,008<br>\$4,310,930                           | \$500,870,564<br>\$4,255,918                   | \$477,348,285<br>\$2,863,699       | \$24,451,724<br>\$1,447,230   | \$23,522,279<br>\$1,392,219   | 95.1%<br>66.4%              | 99     |  |  |  |  |
| Total Noulia 2.3.                                                                                       | \$4,510,950                                            | \$4,255,916                                    | \$2,003,099                        | \$1,447,230                   | \$1,592,219                   | 00.476                      | 90     |  |  |  |  |
| Total non-housing (all rounds)                                                                          | \$1,298,596,324                                        | \$1,288,793,480                                | \$1,236,950,460                    | \$61,645,864                  | \$51,843,020                  | 95.3%                       | 99     |  |  |  |  |
| HOUSING AWARDS - DETAIL                                                                                 | Budgeted                                               | Obligated                                      | Expenditures                       | Balance<br>(budgeted)         | Balance<br>(Obligated)        | %<br>Expended<br>(budgeted) | (Obli  |  |  |  |  |
| NON-RENTAL PROGRAM                                                                                      |                                                        |                                                |                                    |                               |                               |                             |        |  |  |  |  |
| Total Round 1:                                                                                          | \$421,685,103                                          | \$421,685,103                                  | \$421,685,103                      | \$0                           | \$0                           | 100.0%                      | 10     |  |  |  |  |
| Total Round 2.2:  RENTAL PROGRAM                                                                        | \$560,244,542                                          | \$560,042,550                                  | \$555,249,219                      | \$4,995,322                   | \$4,793,330                   | 99.1%                       | 10     |  |  |  |  |
| Total Round 1:                                                                                          | \$127,755,362                                          | \$127,755,362                                  | \$127,755,362                      | \$0                           | \$0                           | 100.0%                      | 10     |  |  |  |  |
| Total Round 2.2:                                                                                        | \$499,249,900                                          | \$394,281,041                                  | \$353,455,613                      | \$145,794,287                 | \$40,825,428                  | 70.8%                       | 79     |  |  |  |  |
| Subtotal Round 1:                                                                                       | \$549,440,465                                          | \$549,440,465                                  | \$549,440,465                      | \$0                           | \$0                           | 100.0%                      | 10     |  |  |  |  |
| Subtotal Round 2.2:                                                                                     | \$1,059,494,442                                        | \$954,323,591                                  | \$908,704,832                      | \$150,789,609                 | \$45,618,759                  | 85.8%                       | 90     |  |  |  |  |
| Total housing (all rounds)                                                                              | \$1,608,934,907                                        | \$1,503,764,056                                | \$1,458,145,298                    | \$150,789,609                 | \$45,618,759                  | 90.6%                       | 93     |  |  |  |  |
| Preparer:                                                                                               | Anna Ramirez Riojas                                    | 7/3/2020                                       | Fia                                | ance Director Approval:       |                               |                             |        |  |  |  |  |

# TEXAS GENERAL LAND OFFICE Community Development and Revitalization Program Wildfire 1

| Reporting Period (as of):    | 6/30/2020     |               |               | HUD GRANT NO. : B-12-DT-48-0001<br>CFDA 14.218 |                               |                             |                |  |  |
|------------------------------|---------------|---------------|---------------|------------------------------------------------|-------------------------------|-----------------------------|----------------|--|--|
| CDBG WILDFIRES GRANT TOTAL:  | \$31,31       | 19,686        |               |                                                | Grant Awarded:<br>Public Law: | 8/29/<br>112                |                |  |  |
|                              | А             | В             | С             | A-C                                            | B-C                           | C/A                         | B/A            |  |  |
|                              | Budgeted      | Obligated     | Expenditures  | Balance<br>(budgeted)                          | Balance<br>(Obligated)        | % Expended (budgeted)       | %<br>(Obligate |  |  |
| ADMINISTRATIVE               | \$1,293,306   | \$1,293,306   | \$1,109,623   | \$183,683                                      | \$183,683                     | 85.8%                       | 100.0%         |  |  |
|                              |               |               |               |                                                |                               |                             |                |  |  |
| PLANNING                     | \$42,016      | \$22,500      | \$22,500      | \$19,516                                       | \$0                           | 53.6%                       | 53.6%          |  |  |
| NON-HOUSING                  | Ć25 420 500   | ¢24.070.546   | Ć40 F46 672   | ¢c 504 026                                     | ĆC 424 044                    | 73.8%                       | 99.4%          |  |  |
| NON-HOUSING                  | \$25,138,598  | \$24,978,516  | \$18,546,672  | \$6,591,926                                    | \$6,431,844                   | 73.8%                       | 99.4%          |  |  |
| HOUSING                      | \$4,845,766   | \$4,692,816   | \$4,692,816   | \$152,950                                      | \$0                           | 96.8%                       | 96.8%          |  |  |
| no com c                     | ŷ 1,6 15,7 00 | ψ 1,032,010   | \$ 1,032,010  | <b>\$132,330</b>                               | Ţ.C                           | 30.070                      | 30.070         |  |  |
| TOTAL                        | \$31,319,686  | \$30,987,138  | \$24,371,611  | \$6,948,074                                    | \$6,615,526                   | 77.8%                       | 98.9%          |  |  |
| -                            |               |               |               |                                                | •                             |                             |                |  |  |
| NON-HOUSING AWARDS - DETAIL  | Budgeted      | Obligated     | Expenditures  | Balance<br>(budgeted)                          | Balance<br>(Obligated)        | %<br>Expended<br>(budgeted) | %<br>(Obligate |  |  |
| Bastrop County \$            | 23,539,028    | \$ 23,539,028 | \$ 17,107,709 | \$ 6,431,319                                   | \$ 6,431,319                  | 72.7%                       | 100.09         |  |  |
| Coryell County \$            |               |               | \$ 310,827    | \$ -                                           | \$ -                          | 100.0%                      | 100.09         |  |  |
| Newton County \$             |               |               | \$ 66,927     |                                                | \$ -                          | 100.0%                      | 100.09         |  |  |
| Walker County \$             | ,,-           |               | \$ 1,061,209  | '                                              | \$ 525                        | 100.0%                      | 100.09         |  |  |
| Texas General Land Office \$ |               | •             | \$ -          | · · · · · · · · · · · · · · · · · · ·          | \$ -                          | 0.0%                        | 0.0%           |  |  |
| TOTAL: \$                    | 25,138,598    | \$ 24,978,516 | \$ 18,546,672 | \$ 6,591,926                                   | \$ 6,431,844                  | 73.8%                       | 99.4%          |  |  |
| HOUSING AWARDS - DETAIL      | Budgeted      | Obligated     | Expenditures  | Balance<br>(budgeted)                          | Balance<br>(Obligated)        | %<br>Expended<br>(budgeted) | %<br>(Obligate |  |  |
| Texas General Land Office    | 4,845,766     | \$ 4,692,816  | \$ 4,692,816  | \$152,950                                      | \$0                           | 96.8%                       | 96.8%          |  |  |
| TOTAL:                       | \$4,845,766   | \$4,692,816   | \$4,692,816   | \$152,950                                      | \$0                           | 96.8%                       | 96.8%          |  |  |
| PLANNING - DETAIL            | Budgeted      | Obligated     | Expenditures  | Balance<br>(budgeted)                          | Balance<br>(Obligated)        | % Expended (budgeted)       | %<br>(Obligat  |  |  |
| Texas General Land Office \$ | 42,016        | \$ 22,500     | \$ 22,500     | \$19,516                                       | \$0                           | 53.6%                       | 53.6%          |  |  |
| TOTAL:                       | \$42,016      | \$22,500      | \$22,500      | \$19,516                                       | \$0                           | 53.6%                       | 53.6%          |  |  |

### Community Development and Revitalization Program 2015 Flood

Reporting Period (as of):

6/30/2020

HUD GRANT NO.: B-16-DH-48-0001

CFDA 14.228

| 2015 FLOOD GRANT TOTAL:                                                             | \$74,568,000                                             |                                                           |                                                       |                                                                       | Grant Awarded:                                                         | 6/17/                             | 2016                               |
|-------------------------------------------------------------------------------------|----------------------------------------------------------|-----------------------------------------------------------|-------------------------------------------------------|-----------------------------------------------------------------------|------------------------------------------------------------------------|-----------------------------------|------------------------------------|
|                                                                                     |                                                          |                                                           |                                                       |                                                                       | Public Laws:                                                           | 114-113                           | 115-31                             |
|                                                                                     |                                                          |                                                           |                                                       |                                                                       |                                                                        | -                                 |                                    |
|                                                                                     | Α                                                        | В                                                         | С                                                     | A-C                                                                   | B-C                                                                    | C/A                               | B/A                                |
|                                                                                     |                                                          |                                                           |                                                       | Balance                                                               | Balance                                                                | %                                 | %                                  |
|                                                                                     | Budgeted                                                 | Obligated                                                 | Expenditures                                          | (budgeted)                                                            | (Obligated)                                                            | Expended                          | (Obligated)                        |
|                                                                                     |                                                          |                                                           |                                                       | (buugeteu)                                                            | (Obligateu)                                                            | (budgeted)                        |                                    |
| Texas General Land Office                                                           | \$3,355,266                                              | \$3,100,000                                               | \$1,515,338                                           | \$1,839,928                                                           | \$1,584,662                                                            | 45.2%                             | 92.4%                              |
| State Competition                                                                   | \$174,800                                                | \$174,800                                                 | \$33,300                                              | \$141,500                                                             | \$141,500                                                              | 19.1%                             | 100.0%                             |
| Most Impacted                                                                       | \$198,334                                                | \$198,334                                                 | \$8,360                                               | \$189,974                                                             | \$189,974                                                              | 4.2%                              | 100.0%                             |
| ADMINISTRATIVE                                                                      | \$3,728,400                                              | \$3,473,134                                               | \$1,556,998                                           | \$2,171,402                                                           | \$1,916,136                                                            | 41.8%                             | 93.2%                              |
|                                                                                     |                                                          |                                                           |                                                       |                                                                       |                                                                        |                                   |                                    |
| PLANNING                                                                            | \$3,193,600                                              | \$2,000,000                                               | \$213,038                                             | \$2,980,562                                                           | \$1,786,962                                                            | 6.7%                              | 62.6%                              |
|                                                                                     |                                                          |                                                           |                                                       |                                                                       |                                                                        |                                   |                                    |
| Most Impacted                                                                       | \$10,084,849                                             | \$9,822,539                                               | \$72,505                                              | \$10,012,344                                                          | \$9,750,034                                                            | 0.7%                              | 97.4%                              |
| Competition                                                                         | \$11,561,871                                             | \$11,178,103                                              | \$218,909                                             | \$11,342,961                                                          | \$10,959,193                                                           | 1.9%                              | 96.7%                              |
| HOUSING                                                                             | \$21,646,720                                             | \$21,000,642                                              | \$291,415                                             | \$21,355,305                                                          | \$20,709,228                                                           | 1.3%                              | 97.0%                              |
|                                                                                     |                                                          |                                                           |                                                       |                                                                       |                                                                        |                                   |                                    |
| Most Impacted                                                                       | \$21,430,305                                             | \$21,247,646                                              | \$2,270,635                                           | \$19,159,670                                                          | \$18,977,011                                                           | 10.6%                             | 99.1%                              |
| Competition                                                                         | \$24,568,975                                             | \$24,070,072                                              | \$10,110,769                                          | \$14,458,206                                                          | \$13,959,302                                                           | 41.2%                             | 98.0%                              |
| INFRASTRUCTURE                                                                      | \$45,999,280                                             | \$45,317,718                                              | \$12,381,405                                          | \$33,617,875                                                          | \$32,936,313                                                           | 26.9%                             | 98.5%                              |
|                                                                                     |                                                          |                                                           |                                                       |                                                                       |                                                                        |                                   |                                    |
| TOTAL                                                                               | \$74,568,000                                             | \$71,791,494                                              | \$14,442,855                                          | \$60,125,145                                                          | \$57,348,639                                                           | 19.4%                             | 96.3%                              |
| TOTAL                                                                               | \$74,308,000                                             | Ş71,731, <del>4</del> 34                                  | \$14,442,033                                          | 500,123,143                                                           | \$37,346,033                                                           | 13.470                            | 30.376                             |
|                                                                                     |                                                          |                                                           |                                                       |                                                                       |                                                                        | 0/                                |                                    |
| ADAMMICTDATION DETAIL                                                               | Budestad                                                 | Obligated                                                 | Francis diament                                       | Balance                                                               | Balance                                                                | %<br>5                            | %                                  |
| ADMINISTRATION - DETAIL                                                             | Budgeted                                                 | Obligated                                                 | Expenditures                                          | (budgeted)                                                            | (Obligated)                                                            | Expended (budgeted)               | (Obligated)                        |
| Texas General Land Office Total                                                     | \$3,355,266                                              | \$3,100,000                                               | \$1,515,338                                           | \$1,839,928                                                           | \$1,584,662                                                            | 45.2%                             | 92.4%                              |
| State Competition Total                                                             | \$174,800                                                | \$174,800                                                 | \$33,300                                              | \$1,835,528                                                           | \$1,384,662                                                            | 19.1%                             | 100.0%                             |
| Most Impacted Total                                                                 | \$198,334                                                | \$198,334                                                 | \$8,360                                               | \$189,974                                                             | \$189,974                                                              | 4.2%                              | 100.0%                             |
| TOTAL:                                                                              | \$3,728,400                                              | \$3,473,134                                               | \$1,556,998                                           | \$2,171,402                                                           | \$1,916,136                                                            | 41.8%                             | 93.2%                              |
|                                                                                     | 73,720,400                                               | 75,475,154                                                | 71,330,330                                            | 72,171,402                                                            | \$1,510,130                                                            | 41.070                            | 33.270                             |
|                                                                                     |                                                          |                                                           |                                                       |                                                                       |                                                                        | %                                 |                                    |
| PLANNING - DETAIL                                                                   | Budgeted                                                 | Obligated                                                 | Expenditures                                          | Balance                                                               | Balance                                                                | Expended                          | %                                  |
|                                                                                     |                                                          |                                                           |                                                       | (budgeted)                                                            | (Obligated)                                                            | (budgeted)                        | (Obligated)                        |
| Texas General Land Office                                                           | \$3,193,600                                              | \$2,000,000                                               | \$213,038                                             | \$2,980,562                                                           | \$1,786,962                                                            | 6.7%                              | 62.6%                              |
| TOTAL:                                                                              | \$3,193,600                                              | \$2,000,000                                               | \$213,038                                             | \$2,980,562                                                           | \$1,786,962                                                            | 6.7%                              | 62.6%                              |
|                                                                                     |                                                          |                                                           |                                                       |                                                                       |                                                                        |                                   |                                    |
|                                                                                     |                                                          |                                                           |                                                       | Balance                                                               | Balance                                                                |                                   | %                                  |
| HOUSING AWARDS - DETAIL                                                             | Budgeted                                                 | Obligated                                                 | Expenditures                                          | (budgeted)                                                            | (Obligated)                                                            | Expended                          | (Obligated)                        |
|                                                                                     |                                                          |                                                           |                                                       |                                                                       | (Obligated)                                                            | (budgeted)                        |                                    |
|                                                                                     |                                                          |                                                           | 672 505                                               | \$10,012,344                                                          | \$9,750,034                                                            | 0.7%                              | 97.4%                              |
| Most Impacted Total                                                                 | \$10,084,849                                             | \$9,822,539                                               | \$72,505                                              |                                                                       |                                                                        |                                   | 06.70/                             |
| State Competition Total                                                             | \$11,561,871                                             | \$11,178,103                                              | \$218,909                                             | \$11,342,961                                                          | \$10,959,193                                                           | 1.9%                              | 96.7%                              |
|                                                                                     |                                                          |                                                           |                                                       |                                                                       |                                                                        | 1.9%<br>1.3%                      | 97.0%                              |
| State Competition Total                                                             | \$11,561,871                                             | \$11,178,103                                              | \$218,909                                             | \$11,342,961                                                          | \$10,959,193                                                           | 1.3%                              |                                    |
| State Competition Total TOTAL:                                                      | \$11,561,871<br>\$21,646,720                             | \$11,178,103<br>\$21,000,642                              | \$218,909<br>\$291,415                                | \$11,342,961                                                          | \$10,959,193                                                           | 1.3%                              |                                    |
| State Competition Total                                                             | \$11,561,871                                             | \$11,178,103                                              | \$218,909                                             | \$11,342,961<br>\$21,355,305                                          | \$10,959,193<br>\$20,709,228                                           | 1.3%<br>%<br>Expended             | 97.0%                              |
| State Competition Total TOTAL: INFRASTRUCTURE AWARDS - DETAIL                       | \$11,561,871<br>\$21,646,720<br>Budgeted                 | \$11,178,103<br>\$21,000,642<br>Obligated                 | \$218,909<br>\$291,415<br>Expenditures                | \$11,342,961<br>\$21,355,305<br>Balance<br>(budgeted)                 | \$10,959,193<br>\$20,709,228<br>Balance<br>(Obligated)                 | 1.3%  % Expended (budgeted)       | 97.0%<br>%<br>(Obligated)          |
| State Competition Total TOTAL:  INFRASTRUCTURE AWARDS - DETAIL  Most Impacted Total | \$11,561,871<br>\$21,646,720<br>Budgeted<br>\$21,430,305 | \$11,178,103<br>\$21,000,642<br>Obligated<br>\$21,247,646 | \$218,909<br>\$291,415<br>Expenditures<br>\$2,270,635 | \$11,342,961<br>\$21,355,305<br>Balance<br>(budgeted)<br>\$19,159,670 | \$10,959,193<br>\$20,709,228<br>Balance<br>(Obligated)<br>\$18,977,011 | 1.3%  % Expended (budgeted) 10.6% | 97.0%<br>%<br>(Obligated)<br>99.1% |
| State Competition Total TOTAL: INFRASTRUCTURE AWARDS - DETAIL                       | \$11,561,871<br>\$21,646,720<br>Budgeted                 | \$11,178,103<br>\$21,000,642<br>Obligated                 | \$218,909<br>\$291,415<br>Expenditures                | \$11,342,961<br>\$21,355,305<br>Balance<br>(budgeted)                 | \$10,959,193<br>\$20,709,228<br>Balance<br>(Obligated)                 | 1.3%  % Expended (budgeted)       | 97.0%<br>%<br>(Obligated)          |

# TEXAS GENERAL LAND OFFICE Community Development and Revitalization Program 2016 Flood

| Reporting Period (as of):       | 6/30/2020                     |                               |              | HUD GRANT NO. : B<br>CFDA 1 |                        |                             |                |
|---------------------------------|-------------------------------|-------------------------------|--------------|-----------------------------|------------------------|-----------------------------|----------------|
| 2016 FLOOD GRANT TOTAL:         | \$238,895,000                 |                               |              | CFDA 1                      | Grant Awarded:         | 11/21                       | 1/2016         |
| 2010 12000 GIGART TOTAL         | <b>4</b> -00,000,000          |                               |              |                             | Public Laws:           |                             | -              |
|                                 | Α                             | В                             | С            | A-C                         | B-C                    | C/A                         | B/A            |
|                                 | Budgeted                      | Obligated                     | Expenditures | Balance<br>(budgeted)       | Balance<br>(Obligated) | %<br>Expended<br>(budgeted) | %<br>(Obligate |
| xas General Land Office         | \$10,272,351                  | \$6,100,000                   | \$2,106,535  | \$8,165,816                 | \$3,993,465            | 20.5%                       | 59.4%          |
| ate Competition                 | \$160,000                     | \$160,000                     | \$5,000      | \$155,000                   | \$155,000              | 3.1%                        | 100.09         |
| ost Impacted                    | \$1,512,399                   | \$1,512,399                   | \$101,675    | \$1,410,724                 | \$1,410,724            | 6.7%                        | 100.09         |
| ADMINISTRATIVE                  | \$11,944,750                  | \$7,772,399                   | \$2,213,210  | \$9,731,540                 | \$5,559,189            | 18.5%                       | 65.19          |
| PLANNING                        | \$4,889,500                   | \$4,889,500                   | \$942,429    | \$3,947,071                 | \$3,947,071            | 19.3%                       | 100.0          |
|                                 |                               |                               |              |                             |                        |                             |                |
| ost Impacted                    | \$78,056,070                  | \$74,068,471                  | \$2,336,971  | \$75,719,099                | \$71,731,500           | 3.0%                        | 94.9%          |
| mpetition                       | \$10,101,010                  | \$7,843,345                   | \$30,289     | \$10,070,721                | \$7,813,056            | 0.3%                        | 77.69          |
| HOUSING                         | \$88,157,079                  | \$81,911,816                  | \$2,367,260  | \$85,789,819                | \$79,544,556           | 2.7%                        | 92.99          |
| ost Impacted                    | \$103,392,537                 | \$79,763,126                  | \$15,749,432 | \$87,643,105                | \$64,013,693           | 15.2%                       | 77.19          |
| ompetition                      | \$30,511,133                  | \$30,218,687                  | \$1,723,422  | \$28,787,711                | \$28,495,265           | 5.6%                        | 99.09          |
| INFRASTRUCTURE                  | \$133,903,671                 | \$109,981,813                 | \$17,472,855 | \$116,430,816               | \$92,508,958           | 13.0%                       | 82.19          |
| INTRASTRUCTURE                  | \$133,503,071                 | \$105,561,615                 | 317,472,833  | 3110,430,810                | 332,308,338            | 13.070                      | 02.17          |
| TOTAL                           | \$238,895,000                 | \$204,555,528                 | \$22,995,754 | \$215,899,246               | \$181,559,774          | 9.6%                        | 85.69          |
| ADMINISTRATION - DETAIL         | Budgeted                      | Obligated                     | Expenditures | Balance<br>(budgeted)       | Balance<br>(Obligated) | %<br>Expended<br>(budgeted) | %<br>(Obligat  |
| Texas General Land Office Total | \$10,272,351                  | \$6,100,000                   | \$2,106,535  | \$8,165,816                 | \$3,993,465            | 20.5%                       | 59.49          |
| State Competition Total         | \$160,000                     | \$160,000                     | \$5,000      | \$155,000                   | \$155,000              | 3.1%                        | 100.09         |
| Most Impacted Total             | \$1,512,399                   | \$1,512,399                   | \$101,675    | \$1,410,724                 | \$1,410,724            | 6.7%                        | 100.09         |
| TOTAL:                          | \$11,944,750                  | \$7,772,399                   | \$2,213,210  | \$9,731,540                 | \$5,559,189            | 18.5%                       | 65.19          |
| PLANNING - DETAIL               | Budgeted                      | Obligated                     | Expenditures | Balance<br>(budgeted)       | Balance<br>(Obligated) | %<br>Expended<br>(budgeted) | %<br>(Obligat  |
| Most Impacted Total             | \$100,000                     | \$100,000                     | \$0          | \$100,000                   | \$100,000              | 0.0%                        | 100.0          |
| Texas General Land Office Total | \$4,789,500                   | \$4,789,500                   | \$942,429    | \$3,847,071                 | \$3,847,071            | 19.7%                       | 100.0          |
| TOTAL:                          | \$4,889,500                   | \$4,889,500                   | \$942,429    | \$3,947,071                 | \$3,947,071            | 19.3%                       | 100.0          |
| HOUSING AWARDS - DETAIL         | Budgeted                      | Obligated                     | Expenditures | Balance<br>(budgeted)       | Balance<br>(Obligated) | %<br>Expended<br>(budgeted) | %<br>(Obligat  |
| Most Impacted Total             | \$78,056,070                  | \$74,068,471                  | \$2,336,971  | \$75,719,099                | \$71,731,500           | 3.0%                        | 94.9%          |
| State Competition Total         | \$10,101,010                  | \$7,843,345                   | \$30,289     | \$10,070,721                | \$7,813,056            | 0.3%                        | 77.69          |
| TOTAL:                          | \$88,157,079                  | \$81,911,816                  | \$2,367,260  | \$85,789,819                | \$79,544,556           | 2.7%                        | 92.99          |
| INFRASTRUCTURE AWARDS - DETAIL  | Budgeted                      | Obligated                     | Expenditures | Balance<br>(budgeted)       | Balance<br>(Obligated) | %<br>Expended<br>(budgeted) | %<br>(Obligat  |
| Most Impacted Total             | \$103,392,537                 | \$79,763,126                  | \$15,749,432 | \$87,643,105                | \$64,013,693           | 15.2%                       | 77.19          |
|                                 |                               | 620 240 607                   | \$1,723,422  | \$28,787,711                | \$28,495,265           | 5.6%                        | 99.09          |
| State Competition Total TOTAL:  | \$30,511,133<br>\$133.903.671 | \$30,218,687<br>\$109.981.813 | \$17,472,855 | \$116.430.816               | \$92.508.958           | 13.0%                       | 82.19          |