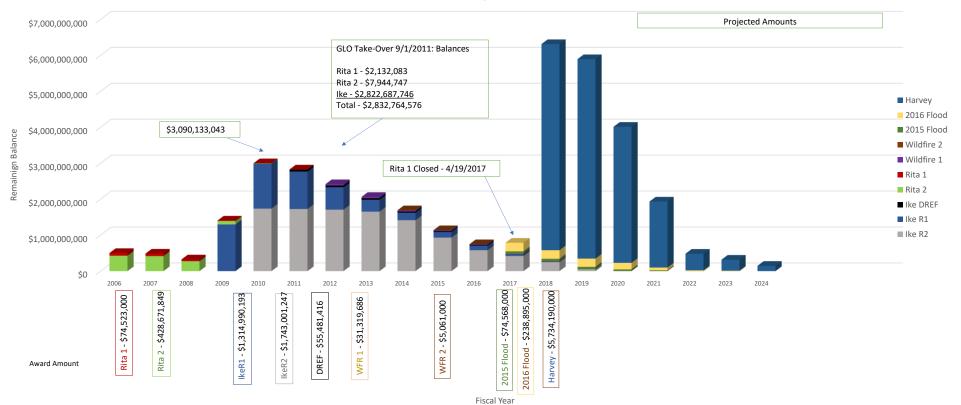

00                 | \$6,207,856     | \$0           | \$64,247,300                                   | \$6,207,856                    | 0.0%                        | 9.7%             |
| INFRASTRUCTURE                            | \$658,124,755                | \$105,950,158   | \$0           | \$658,124,755                                  | \$105,950,158                  | 0.0%                        | 16.1%            |
| TOTAL                                     | \$5,676,390,000              | \$4,345,537,779 | \$229,637,921 | \$5,446,752,079                                | \$4,115,899,858                | 4.0%                        | 76.6%            |

Preparer: Anna Ramirez Riojas

mez mojas

Finance Director Approval:

2/3/2020

Date

#### Harvey 5B Report As of: 01/31/2020





Total Grant Funds Balance by Fiscal Year as of 01/31/2020



# Community Development and Revitalization Grant Funds Summary as of 01/31/2020