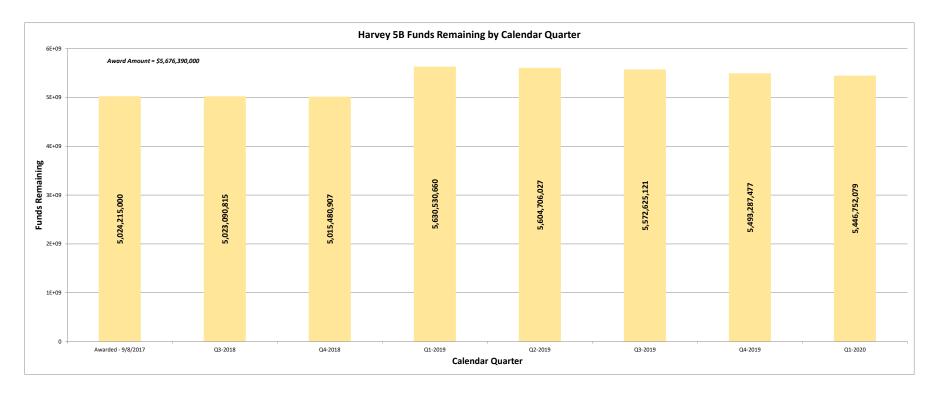

# Community Development and Revitalization Program

| Reporting Period (as of):                 | 1/31/2020                    | Harvey 5B       |               | HUD GRANT NO. : B-17-DM-48-0001<br>CFDA 14.228 |                                |                             |                  |
|-------------------------------------------|------------------------------|-----------------|---------------|------------------------------------------------|--------------------------------|-----------------------------|------------------|
| HARVEY 5B GRANT TOTAL:                    | \$ <b>5,676,390,000</b><br>A |                 | C             | A-C                                            | Grant Awarded:<br>Public Laws: | 9/8/2017<br>115-56          |                  |
|                                           |                              | В               |               |                                                | B-C                            | C/A                         | B/A              |
|                                           | Budgeted                     | Obligated       | Expenditures  | Balance<br>(budgeted)                          | Balance<br>(Obligated)         | %<br>Expended<br>(budgeted) | %<br>(Obligated) |
| Harris County                             | \$30,117,405                 | \$30,117,405    | \$0           | \$30,117,405                                   | \$30,117,405                   | 0.0%                        | 100.0%           |
| Houston                                   | \$31,118,976                 | \$20,835,088    | \$0           | \$31,118,976                                   | \$20,835,088                   | 0.0%                        | 67.0%            |
| Texas General Land Office                 | \$222,583,119                | \$189,983,119   | \$42,643,363  | \$179,939,756                                  | \$147,339,756                  | 19.2%                       | 85.4%            |
| ADMINISTRATIVE                            | \$283,819,500                | \$240,935,612   | \$42,643,363  | \$241,176,137                                  | \$198,292,249                  | 15.0%                       | 84.9%            |
|                                           |                              |                 |               |                                                |                                |                             |                  |
| Harris County                             | \$60,234,809                 | \$60,234,809    | \$1,287,906   | \$58,946,903                                   | \$58,946,903                   | 2.1%                        | 100.0%           |
| Houston                                   | \$23,100,000                 | \$23,100,000    | \$0           | \$23,100,000                                   | \$23,100,000                   | 0.0%                        | 100.0%           |
| Texas General Land Office                 | \$137,685,446                | \$137,685,446   | \$1,500,782   | \$136,184,664                                  | \$136,184,664                  | 1.1%                        | 100.0%           |
| PLANNING                                  | \$221,020,255                | \$221,020,255   | \$2,788,688   | \$218,231,567                                  | \$218,231,567                  | 1.3%                        | 100.0%           |
|                                           |                              |                 |               |                                                |                                |                             |                  |
| Houston                                   | \$90,264,834                 | \$90,264,834    | \$0           | \$90,264,834                                   | \$90,264,834                   | 0.0%                        | 100.0%           |
| HUD Most Impacted                         | \$84,290,675                 | \$80,000,000    | \$2,752,511   | \$81,538,165                                   | \$77,247,489                   | 3.3%                        | 94.9%            |
| State Most Impacted                       | \$21,072,669                 | \$20,000,000    | \$688,128     | \$20,384,541                                   | \$19,311,872                   | 3.3%                        | 94.9%            |
| PUBLIC SERVICES & ECONOMIC REVITALIZATION | \$195,628,178                | \$190,264,834   | \$3,440,638   | \$192,187,540                                  | \$186,824,196                  | 1.8%                        | 97.3%            |
|                                           |                              |                 |               |                                                |                                |                             |                  |
| Harris County                             | \$921,941,704                | \$849,411,992   | \$0           | \$921,941,704                                  | \$849,411,992                  | 0.0%                        | 92.1%            |
| Houston                                   | \$1,131,394,231              | \$952,114,601   | \$55,159      | \$1,131,339,072                                | \$952,059,442                  | 0.0%                        | 84.2%            |
| HUD Most Impacted                         | \$1,949,261,004              | \$1,476,896,855 | \$169,129,223 | \$1,780,131,781                                | \$1,307,767,632                | 8.7%                        | 75.8%            |
| State Most Impacted                       | \$315,200,373                | \$308,943,472   | \$11,580,850  | \$303,619,523                                  | \$297,362,622                  | 3.7%                        | 98.0%            |
| HOUSING                                   | \$4,317,797,312              | \$3,587,366,920 | \$180,765,233 | \$4,137,032,079                                | \$3,406,601,688                | 4.2%                        | 83.1%            |
| Harris County                             | \$222,519,672                | \$76,839,347    | \$0           | \$222,519,672                                  | \$76,839,347                   | 0.0%                        | 34.5%            |
| HUD Most Impacted                         | \$371,357,783                | \$22,902,955    | \$0           | \$371,357,783                                  | \$22,902,955                   | 0.0%                        | 6.2%             |
| State Most Impacted                       | \$64,247,300                 | \$6,207,856     | \$0           | \$64,247,300                                   | \$6,207,856                    | 0.0%                        | 9.7%             |
| INFRASTRUCTURE                            | \$658,124,755                | \$105,950,158   | \$0           | \$658,124,755                                  | \$105,950,158                  | 0.0%                        | 16.1%            |
| TOTAL                                     | \$5,676,390,000              | \$4,345,537,779 | \$229,637,921 | \$5,446,752,079                                | \$4,115,899,858                | 4.0%                        | 76.6%            |

Preparer: Anna Ramirez Riojas

mez mojas

Finance Director Approval:

2/3/2020

Date

#### Harvey 5B Report As of: 01/31/2020

Total Grant Funds Balance by Fiscal Year as of 01/31/2020