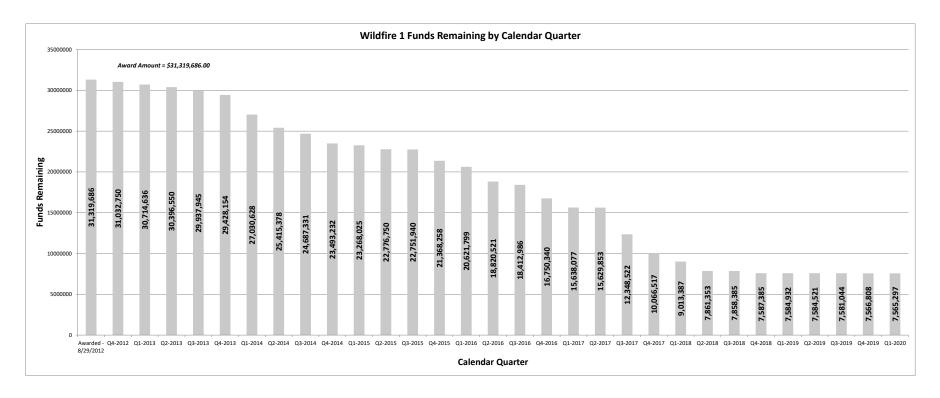

# TEXAS GENERAL LAND OFFICE Community Development and Revitalization Program

Wildfire 1

| Reporting Period (as of):   | 1/31/2020     |               |               |                       |                               |                             |                  |
|-----------------------------|---------------|---------------|---------------|-----------------------|-------------------------------|-----------------------------|------------------|
| CDBG WILDFIRES GRANT TOTAL: | \$31,3:       | 19,686        |               |                       | Grant Awarded:<br>Public Law: | 8/29/<br>112                |                  |
|                             | А             | В             | С             | A-C                   | B-C                           | C/A                         | B/A              |
|                             | Budgeted      | Obligated     | Expenditures  | Balance<br>(budgeted) | Balance<br>(Obligated)        | %<br>Expended<br>(budgeted) | %<br>(Obligated) |
| ADMINISTRATIVE              | \$1,293,306   | \$1,293,306   | \$1,105,956   | \$187,350             | \$187,350                     | 85.5%                       | 100.0%           |
|                             |               |               |               |                       |                               |                             |                  |
| PLANNING                    | \$42,016      | \$22,500      | \$22,500      | \$19,516              | \$0                           | 53.6%                       | 53.6%            |
| NON-HOUSING                 | \$25,138,598  | \$24,976,653  | \$17,933,117  | \$7,205,482           | \$7,043,536                   | 71.3%                       | 99.4%            |
| HOUSING                     | \$4,845,766   | \$4,692,816   | \$4,692,816   | \$152,950             | \$0                           | 96.8%                       | 96.8%            |
|                             | 1 / /         | 1 / /         |               | 1 - 7                 |                               |                             |                  |
| TOTAL                       | \$31,319,686  | \$30,985,275  | \$23,754,389  | \$7,565,297           | \$7,230,886                   | 75.8%                       | 98.9%            |
| NON-HOUSING AWARDS - DETAIL | Budgeted      | Obligated     | Expenditures  | Balance<br>(budgeted) | Balance<br>(Obligated)        | %<br>Expended<br>(budgeted) | %<br>(Obligated) |
| Bastrop County              | \$ 23,537,165 | \$ 23,537,165 | \$ 16,494,154 | \$ 7,043,012          | \$ 7,043,012                  | 70.1%                       | 100.0%           |

2/3/2020

Preparer: Anna Ramirez Riojas Date

Finance Director Approval:

Wildfire 1 Report As of: 01/31/2020