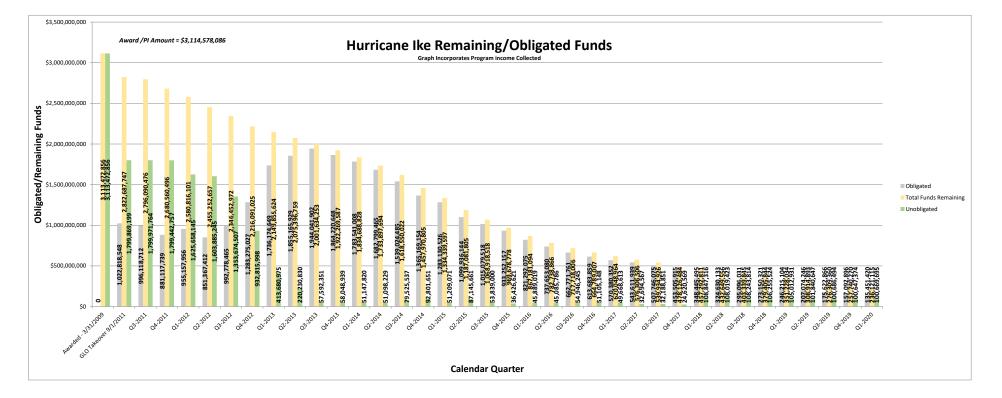

# Hurricane Ike Report As of: 01/31/2020

|        |                         |    | NON-HC                             | DUSING                      |                                    | SING                        |     | ADMIN/PLAI                     |                            |     |                                    | DTAL                         |                      |
|--------|-------------------------|----|------------------------------------|-----------------------------|------------------------------------|-----------------------------|-----|--------------------------------|----------------------------|-----|------------------------------------|------------------------------|----------------------|
|        | As of Date              | FY | Year to Date<br>Expenses           | Monthly Expenses            | Year to Date<br>Expenses           | Monthly Expenses            |     | Year to Date<br>Expenses       | Monthly<br>Expenses        |     | Year to Date<br>Expenses           | Monthly Expenses             | FY Totals            |
| re-GLO | 6/30/2011               | 11 | \$98,783,717                       |                             | \$76,378,832                       |                             |     | \$50,272,355                   | Expenses                   |     | \$225,434,905                      |                              | \$225,434,90         |
|        |                         |    |                                    |                             |                                    |                             |     |                                |                            |     |                                    |                              |                      |
| GLO    | 7/31/2011<br>8/31/2011  |    | \$106,450,687<br>\$127,008,260     | \$7,666,969<br>\$20,557,573 | \$88,699,680<br>\$109,108,024      |                             |     | \$52,097,797<br>\$54,668,826   | \$1,825,442<br>\$2,571,029 |     | \$247,248,164<br>\$290,785,109     | \$21,813,259<br>\$43,536,945 | \$65,350,20          |
| GLO    | 8/31/2011               | 11 | \$127,008,200                      | \$20,557,575                | \$109,108,024                      | \$20,408,544                |     | \$54,008,820                   | \$2,571,029                |     | \$290,785,109                      | \$43,530,945                 | \$05,35U,2U          |
|        | 8/31/2012               | 12 | \$316,827,335                      | \$23,144,914                | \$325,457,712                      | \$18,444,074                |     | \$88,573,917                   | \$2,582,870                |     | \$730,858,963                      | \$44,171,857                 | \$440,073,85         |
|        |                         |    |                                    |                             |                                    |                             |     |                                |                            |     |                                    |                              |                      |
|        | 8/31/2013               | 13 | \$470,055,000                      | \$14,106,232                | \$496,949,194                      | \$9,086,523                 |     | \$117,505,125                  | \$2,026,195                |     | \$1,084,509,319                    | \$25,218,950                 | \$353,650,35         |
|        | 8/31/2014               |    | \$646,893,801                      | \$10,749,412                | \$664,820,455                      | \$20,495,660                |     | \$142,769,226                  | \$1,679,901                |     | \$1,454,483,482                    | \$32,924,973                 | \$369,974,16         |
|        | 8/31/2014               | 14 | \$040,893,801                      | \$10,749,412                | \$004,820,455                      | \$20,495,660                |     | \$142,709,220                  | \$1,079,901                |     | \$1,454,465,462                    | \$52,924,975                 | \$509,974,10         |
|        | 9/30/2014               | 15 | \$657,102,612                      | \$10,208,811                | \$692,191,107                      | \$27,370,652                |     | \$145,629,115                  | \$2,859,889                |     | \$1,494,922,834                    | \$40,439,352                 |                      |
|        | 10/31/2014              |    | \$683,898,739                      |                             | \$726,864,676                      |                             |     | \$148,232,409                  | \$2,603,294                |     | \$1,558,995,824                    | \$64,072,990                 |                      |
|        | 11/30/2014              |    | \$704,797,662                      |                             | \$755,260,858                      |                             |     | \$149,575,374                  | \$1,342,965                |     | \$1,609,633,894                    | \$50,638,070                 |                      |
|        | 12/31/2014              |    | \$717,707,077                      |                             | \$786,300,913                      |                             |     | \$151,494,061                  | \$1,918,687                |     | \$1,655,502,051                    | \$45,868,157                 |                      |
|        | 1/31/2015               |    | \$734,889,522                      |                             | \$814,815,997                      |                             |     | \$154,066,251                  | \$2,572,190                |     | \$1,703,771,770                    | \$48,269,719                 |                      |
|        | 2/28/2015               |    | \$752,124,106                      |                             | \$832,270,507                      | \$17,454,510                |     | \$149,968,180                  | -\$4,098,071               |     | \$1,734,362,793                    | \$30,591,023                 |                      |
|        | 3/31/2015               |    | \$770,052,097                      | \$17,927,992                | \$857,332,927<br>\$886,270,448     | \$25,062,420                |     | \$151,809,486                  | \$1,841,306                |     | \$1,779,194,510                    | \$44,831,717                 |                      |
|        | 4/30/2015               |    | \$789,220,859                      |                             |                                    |                             |     | \$154,075,201                  | \$2,265,715                |     | \$1,829,566,509                    | \$50,371,998                 |                      |
|        | 5/31/2015<br>6/30/2015  |    | \$798,975,485<br>\$811,370,842     |                             | \$915,702,124<br>\$958,154,153     |                             |     | \$155,168,342<br>\$156,965,952 | \$1,093,141<br>\$1,797,610 |     | \$1,869,845,952<br>\$1,926,490,948 | \$40,279,443<br>\$56,644,997 |                      |
|        | 7/31/2015               |    | \$829,664,831                      |                             | \$958,154,153                      |                             |     | \$156,746,977                  | -\$218,975                 |     | \$1,964,261,525                    | \$37,770,577                 |                      |
|        | 8/31/2015               |    | \$840,845,967                      | \$11,181,136                | \$1,000,534,516                    |                             |     | \$157,605,426                  | \$858,449                  |     | \$1,998,985,909                    | \$34,724,384                 | \$544,502,42         |
|        | 0/01/2010               |    | <i>QU10,013,307</i>                | <i>Q</i> 11,101,100         | \$1,000,554,510                    | Ş22,004,755                 |     | \$157,000,420                  | <i>2030,113</i>            |     | <i>\$</i> <b>1</b> ,550,505,505    | Ş34,7 24,504                 | <i>\$</i> 544,562,42 |
|        | 9/30/2015               | 16 | \$862,659,692                      | \$21,813,725                | \$1,023,871,266                    | \$23,336,750                |     | \$158,242,629                  | \$637,203                  |     | \$2,044,773,587                    | \$45,787,678                 |                      |
|        | 10/31/2015              |    | \$887,425,192                      |                             | \$1,046,510,386                    |                             |     | \$159,621,789                  | \$1,379,160                |     | \$2,093,557,367                    | \$48,783,780                 |                      |
|        | 11/30/2015              |    | \$897,342,927                      | \$9,917,735                 | \$1,057,053,430                    |                             |     | \$160,899,622                  | \$1,277,833                |     | \$2,115,295,978                    | \$21,738,611                 |                      |
|        | 12/31/2015              |    | \$910,611,237                      |                             | \$1,071,987,768                    |                             |     | \$161,451,272                  | \$551,651                  |     | \$2,144,050,277                    | \$28,754,299                 |                      |
|        | 1/31/2016               |    | \$923,610,143                      | \$12,998,906                | \$1,097,204,247                    | \$25,216,479                |     | \$163,534,259                  | \$2,082,987                |     | \$2,184,348,649                    | \$40,298,372                 |                      |
|        | 2/29/2016               | 16 | \$939,206,713                      | \$15,596,570                | \$1,116,291,989                    | \$19,087,742                |     | \$165,177,759                  | \$1,643,500                |     | \$2,220,676,461                    | \$36,327,812                 |                      |
|        | 3/31/2016               | 16 | \$946,880,266                      | \$7,673,553                 | \$1,132,320,620                    | \$16,028,631                |     | \$167,413,072                  | \$2,235,313                |     | \$2,246,613,958                    | \$25,937,497                 |                      |
|        | 4/30/2016               | 16 | \$960,114,867                      | \$13,234,602                | \$1,151,823,364                    | \$19,502,743                |     | \$168,421,628                  | \$1,008,556                |     | \$2,280,359,859                    | \$33,745,901                 |                      |
|        | 5/31/2016               |    | \$967,428,958                      |                             | \$1,162,421,144                    |                             |     | \$169,543,604                  | \$1,121,976                |     | \$2,299,393,706                    | \$19,033,847                 |                      |
|        | 6/30/2016               |    | \$972,454,653                      | \$5,025,695                 | \$1,187,972,547                    |                             |     | \$170,666,679                  | \$1,123,075                |     | \$2,331,093,879                    | \$31,700,173                 |                      |
|        | 7/31/2016               |    | \$986,037,116                      |                             | \$1,197,334,108                    |                             |     | \$171,435,036                  | \$768,357                  |     | \$2,354,806,261                    | \$23,712,382                 |                      |
|        | 8/31/2016               | 16 | \$993,952,726                      | \$7,915,610                 | \$1,207,610,688                    | \$10,276,580                |     | \$172,261,264                  | \$826,228                  |     | \$2,373,824,679                    | \$19,018,418                 | \$374,838,7          |
|        | 0/20/2016               |    | 64 005 505 4C7                     | 644 553 444                 | 64 240 057 240                     | 640 446 6FD                 |     | 6472 604 050                   | 6340 505                   |     | 62 205 454 257                     | 622 220 670                  |                      |
|        | 9/30/2016<br>10/31/2016 |    | \$1,005,505,167<br>\$1,009,705,199 | \$11,552,441<br>\$4,200,032 | \$1,218,057,340                    |                             |     | \$172,601,850                  | \$340,586<br>\$1,717,505   |     | \$2,396,164,357                    | \$22,339,679<br>\$15,730,438 |                      |
|        | 11/30/2016              |    | \$1,009,705,199<br>\$1,013,987,862 |                             | \$1,227,870,242<br>\$1,240,400,320 |                             |     | \$174,319,355<br>\$175,384,806 | \$1,065,451                |     | \$2,411,894,796<br>\$2,429,772,988 | \$17,878,193                 |                      |
|        | 12/31/2016              |    | \$1,027,402,865                    | \$13,415,002                | \$1,244,893,110                    |                             |     | \$176,845,537                  | \$1,460,731                |     | \$2,449,141,512                    | \$19,368,524                 |                      |
|        | 1/31/2017               |    | \$1,035,202,409                    | \$7,799,544                 | \$1,250,190,739                    |                             |     | \$177,912,191                  | \$1,066,653                |     | \$2,463,305,338                    | \$14,163,826                 |                      |
|        | 2/28/2017               |    | \$1,045,727,090                    |                             | \$1,254,762,232                    |                             |     | \$178,763,622                  | \$851,431                  |     | \$2,479,252,943                    | \$15,947,605                 |                      |
|        | 3/31/2017               |    | \$1,054,534,777                    |                             | \$1,259,920,476                    |                             |     | \$179,448,401                  | \$684,780                  |     | \$2,493,903,655                    | \$14,650,711                 |                      |
|        | 4/30/2017               |    | \$1,059,118,862                    |                             | \$1,262,473,672                    |                             |     | \$180,489,584                  | \$1,041,182                |     | \$2,502,082,118                    | \$8,178,464                  |                      |
|        | 5/31/2017               |    | \$1,065,204,949                    |                             | \$1,271,979,744                    |                             |     | \$181,287,209                  | \$797,625                  |     | \$2,518,471,902                    | \$16,389,784                 |                      |
|        | 6/30/2017               |    | \$1,076,808,782                    |                             | \$1,278,239,877                    |                             |     | \$182,597,454                  | \$1,310,245                |     | \$2,537,646,112                    | \$19,174,210                 |                      |
|        | 7/31/2017               | 17 | \$1,080,006,108                    | \$3,197,327                 | \$1,283,221,462                    | \$4,981,586                 |     | \$183,164,441                  | \$566,988                  |     | \$2,546,392,012                    | \$8,745,900                  |                      |
|        | 8/31/2017               | 17 | \$1,081,400,418                    | \$1,394,310                 | \$1,294,528,906                    | \$11,307,444                |     | \$183,768,565                  | \$604,124                  |     | \$2,559,697,889                    | \$13,305,877                 | \$185,873,23         |
|        |                         |    |                                    |                             |                                    | ** *** ***                  | 1   |                                | **** ***                   |     |                                    |                              |                      |
|        | 9/30/2017               |    | \$1,086,319,656                    |                             | \$1,302,980,014                    |                             |     | \$184,749,145                  | \$980,580                  |     | \$2,574,048,815                    | \$14,350,926                 |                      |
|        | 10/31/2017              |    | \$1,093,514,841                    |                             | \$1,314,505,831                    |                             |     | \$186,215,757                  | \$1,466,611                |     | \$2,594,236,429                    | \$20,187,613                 |                      |
|        | 11/30/2017              |    | \$1,103,406,404                    |                             | \$1,326,567,555                    |                             |     | \$187,037,988                  | \$822,232<br>\$1,013,472   |     | \$2,617,011,948                    | \$22,775,519                 |                      |
|        | 12/31/2017<br>1/31/2018 |    | \$1,109,730,586<br>\$1,111,341,068 | \$6,324,182<br>\$1,610,482  | \$1,338,110,455<br>\$1,340,805,504 | \$11,542,900<br>\$2,695,049 |     | \$188,051,460<br>\$188,799,215 | \$747,755                  |     | \$2,635,892,501<br>\$2,640,945,787 | \$18,880,553<br>\$5,053,286  |                      |
|        | 2/28/2018               |    | \$1,111,931,518                    |                             | \$1,342,834,447                    |                             |     | \$190,160,437                  | \$1,361,222                |     | \$2,644,926,403                    | \$3,980,616                  |                      |
|        | 3/31/2018               |    | \$1,116,154,069                    |                             | \$1,349,113,292                    |                             |     | \$191,526,856                  | \$1,366,419                |     | \$2,656,794,217                    | \$11,867,814                 |                      |
|        | 4/30/2018               |    | \$1,118,569,829                    | \$2,415,760                 | \$1,354,599,492                    |                             |     | \$192,333,761                  | \$806,905                  |     | \$2,665,503,082                    | \$8,708,866                  |                      |
|        | 5/31/2018               |    | \$1,123,134,277                    |                             | \$1,358,323,517                    |                             |     | \$194,190,743                  | \$1,856,981                |     | \$2,675,648,536                    | \$10,145,454                 |                      |
|        | 6/30/2018               |    | \$1,127,337,564                    | \$4,203,287                 | \$1,359,474,648                    |                             |     | \$194,669,902                  | \$479,159                  |     | \$2,681,482,114                    | \$5,833,578                  |                      |
|        | 7/31/2018               |    | \$1,136,483,198                    | \$9,145,634                 | \$1,363,899,919                    |                             |     | \$196,996,531                  | \$2,326,629                |     | \$2,697,379,648                    | \$15,897,535                 |                      |
|        | 8/31/2018               |    | \$1,139,447,946                    |                             | \$1,367,056,919                    |                             |     | \$197,975,921                  | \$979,390                  |     | \$2,704,480,786                    | \$7,101,138                  | \$144,782,8          |
|        |                         |    |                                    |                             |                                    |                             |     |                                |                            |     |                                    |                              |                      |
|        | 9/30/2018               |    | \$1,142,121,378                    |                             | \$1,370,029,854                    |                             |     | \$198,729,876                  | \$753,955                  |     | \$2,710,881,108                    | \$6,400,322                  |                      |
|        | 10/31/2018              | 19 | \$1,145,485,827                    | \$3,364,449                 | \$1,373,735,248                    | \$3,705,394                 |     | \$198,864,663                  | \$134,787                  |     | \$2,718,085,739                    | \$7,204,631                  |                      |
|        | 11/30/2018              |    | \$1,151,301,297                    | \$5,815,469                 | \$1,376,838,717                    | \$3,103,468                 |     | \$199,279,973                  | \$415,310                  |     | \$2,727,419,986                    | \$9,334,248                  |                      |
|        | 12/31/2018              |    | \$1,154,596,175                    |                             | \$1,380,961,405                    |                             |     | \$199,324,490                  | \$44,517                   |     | \$2,734,882,071                    | \$7,462,084                  |                      |
|        | 1/31/2019               |    | \$1,160,973,717                    |                             | \$1,386,214,230                    |                             |     | \$199,516,166                  | \$191,675                  |     | \$2,746,704,113                    | \$11,822,043                 |                      |
|        | 2/28/2019               |    | \$1,165,739,881                    |                             | \$1,390,266,977                    |                             |     | \$198,900,581                  | -\$615,585                 |     | \$2,754,907,439                    | \$8,203,326                  |                      |
|        | 3/31/2019               |    | \$1,168,156,107                    | \$2,416,226                 | \$1,395,912,135                    |                             |     | \$199,058,601                  | \$158,020                  |     | \$2,763,126,843                    | \$8,219,404                  |                      |
|        | 4/30/2019               |    | \$1,178,922,028                    |                             | \$1,400,270,340                    |                             |     | \$201,546,126                  | \$2,487,525                |     | \$2,780,738,494                    | \$17,611,651                 |                      |
|        | 5/31/2019               |    | \$1,182,069,748                    |                             | \$1,402,341,819                    |                             |     | \$201,626,748                  | \$80,622                   |     | \$2,786,038,315                    | \$5,299,821                  |                      |
|        | 6/30/2019               |    | \$1,191,657,831                    |                             | \$1,412,781,287                    |                             |     | \$201,067,829                  | -\$558,919                 |     | \$2,805,506,947                    | \$19,468,631                 |                      |
|        | 7/31/2019               |    | \$1,193,452,751                    |                             | \$1,413,998,496                    |                             |     | \$201,296,074                  | \$228,246                  |     | \$2,808,747,321                    | \$3,240,374                  | ć122.200 0           |
|        | 8/31/2019               | 19 | \$1,205,577,304                    | \$12,124,553                | \$1,420,342,491                    | \$6,343,996                 |     | \$201,767,944                  | \$471,870                  |     | \$2,827,687,740                    | \$18,940,419                 | \$123,206,9          |
|        | 9/30/2019               | 20 | \$1,206,207,440                    | \$630,136                   | \$1,430,134,644                    | \$9,792,153                 | 1   | \$201,837,358                  | \$69,413                   |     | \$2,838,179,442                    | \$10,491,702                 |                      |
|        | 10/31/2019              |    | \$1,210,846,795                    |                             | \$1,430,671,705                    |                             |     | \$202,696,925                  | \$859,567                  |     | \$2,844,215,424                    | \$6,035,982                  |                      |
|        | 11/30/2019              |    | \$1,217,560,087                    | \$6,713,292                 | \$1,430,677,291                    |                             |     | \$202,894,758                  | \$197,833                  |     | \$2,851,132,136                    | \$6,916,711                  |                      |
|        | 12/31/2019              |    | \$1,219,520,585                    |                             | \$1,434,239,307                    |                             |     | \$203,055,602                  | \$160,844                  |     | \$2,856,815,494                    | \$5,683,359                  |                      |
|        | 1/31/2020               |    | \$1,222,593,281                    |                             | \$1,452,566,343                    |                             |     | \$203,297,346                  | \$241,745                  |     | \$2,878,456,970                    | \$21,641,476                 | \$50,769,2           |
|        | ,, 2020                 | ~1 | . ,===,555,201                     | \$3,072,030<br><u>%</u>     |                                    | ,,22,,000                   | %   | ,,,,,,,,,                      | += . 1, , +5               | %   |                                    | +,1,-,0                      | , , 03,2             |
|        |                         |    |                                    |                             |                                    |                             | -   |                                |                            | -   |                                    |                              |                      |
|        |                         |    | Avg Last 12 months                 | \$5,134,964 475             | 6 Avg Last 12 months               | \$5,529,343                 | 50% | Avg Last 12 months             | \$315,098                  | 3%  | Avg Last 12 months                 | \$ 10,979,405                |                      |
|        |                         |    | Avg Last 6 months                  |                             |                                    |                             | 55% | Avg Last 6 months              | \$333,545                  | 3%  | Avg Last 6 months                  | \$11,618,275                 |                      |
|        |                         |    | Avg Last 3 months                  |                             |                                    |                             | 64% | Avg Last 3 months              | \$200,141                  | 2%  | Avg Last 3 months                  | \$11,413,849                 |                      |
|        |                         |    | Non-Housing Avg.                   |                             |                                    |                             | 52% | Admin/Plan Avg.                | -\$506,193                 | -2% | Average                            | \$25,731,090                 |                      |
|        |                         |    |                                    |                             |                                    |                             |     |                                |                            |     |                                    |                              |                      |
|        |                         |    |                                    |                             |                                    |                             |     |                                |                            |     | Total Allocation                   |                              |                      |
|        |                         |    |                                    |                             |                                    |                             |     |                                |                            |     | Disbursed to Date                  | 2,878,456,970                |                      |
|        |                         |    |                                    |                             |                                    |                             |     |                                |                            |     | Balance                            | 236 121 115                  |                      |

Balance 236,121,115

2/3/2020 Finance Director Approval: Date