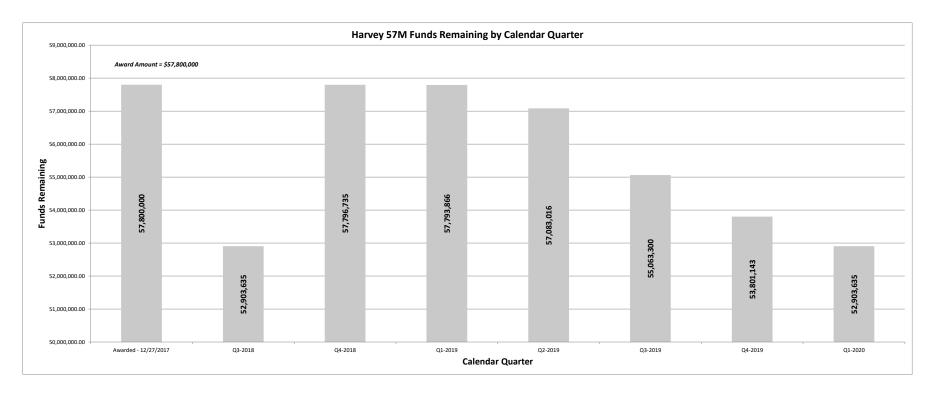

## **Community Development and Revitalization Program**

Harvey 57M

| Reporting Period (as of):                             | 1/31/2020     |               | HUD GRANT NO. : B-17-DL-48-0002<br>CFDA 14.228 |                       |                               |                             |                |  |
|-------------------------------------------------------|---------------|---------------|------------------------------------------------|-----------------------|-------------------------------|-----------------------------|----------------|--|
| CDBG HARVEY 57M GRANT TOTAL:                          | \$57,8        | 00,000        |                                                |                       | Grant Awarded:<br>Public Law: | 12/27/2017<br>115-31        |                |  |
|                                                       | A             | В             | с                                              | A-C                   | B-C                           | C/A                         | B/A            |  |
|                                                       | Budgeted      | Obligated     | Expenditures                                   | Balance<br>(budgeted) | Balance<br>(Obligated)        | %<br>Expended<br>(budgeted) | %<br>(Obligate |  |
| ADMINISTRATIVE                                        | \$2,890,000   | \$2,890,000   | \$6,414                                        | \$2,883,586           | \$2,883,586                   | 0.2%                        | 100.0%         |  |
| HARRIS COUNTY RESIDENTIAL BUYOUT                      | \$43,465,600  | \$43,465,600  | \$269,873                                      | \$43,195,727          | \$43,195,727                  | 0.6%                        | 100.0%         |  |
| AFFORDABLE RENTAL RECOVERY PROGRAM                    | \$11,444,400  | \$11,444,400  | \$4,620,078                                    | \$6,824,322           | \$6,824,322                   | 40.4%                       | 100.0%         |  |
| TOTAL                                                 | \$57,800,000  | \$57,800,000  | \$4,896,365                                    | \$52,903,635          | \$52,903,635                  | 8.5%                        | 100.0%         |  |
| ADMINISTRATION AWARDS - DETAIL                        | Budgeted      | Obligated     | Expenditures                                   | Balance<br>(budgeted) | Balance<br>(Obligated)        | %<br>Expended<br>(budgeted) | %<br>(Obligate |  |
| Texas General Land Office                             | \$ 2,890,000  |               |                                                | \$ 2,883,586          | \$ 2,883,586                  | 0.2%                        | 100.0%         |  |
| TOTAL:                                                | \$ 2,890,000  | \$ 2,890,000  | \$ 6,414                                       | \$ 2,883,586          | \$ 2,883,586                  | 0.2%                        | 100.0%         |  |
| HARRIS COUNTY RESIDENTIAL BUYOUT AWARDS -<br>DETAIL   | Budgeted      | Obligated     | Expenditures                                   | Balance<br>(budgeted) | Balance<br>(Obligated)        | %<br>Expended<br>(budgeted) | %<br>(Obligate |  |
| Harris County                                         | \$ 43,465,600 | \$ 43,465,600 |                                                |                       | \$ 43,195,727                 | 0.6%                        | 100.0%         |  |
| Texas General Land Office                             | \$ -          | \$ -          | \$ -                                           | \$ -                  | \$ -                          | #DIV/0!                     | #DIV/0         |  |
| TOTAL:                                                | \$ 43,465,600 | \$ 43,465,600 | \$ 269,873                                     | \$ 43,195,727         | \$ 43,195,727                 | 0.6%                        | 100.0%         |  |
| AFFORDABLE RENTAL RECOVERY PROGRAM<br>AWARDS - DETAIL | Budgeted      | Obligated     | Expenditures                                   | Balance<br>(budgeted) | Balance<br>(Obligated)        | %<br>Expended<br>(budgeted) | %<br>(Obligate |  |
| Texas General Land Office                             | \$ 11,444,400 | \$ 11,444,400 | \$ 4,620,078                                   | \$6,824,322           | \$6,824,322                   | 40.4%                       | 100.0%         |  |
| TOTAL:                                                | \$11,444,400  | \$11,444,400  | \$4,620,078                                    | \$6,824,322           | \$6,824,322                   | 40.4%                       | 100.0%         |  |

Preparer: Anna Ramirez Riojas

2/3/2020 Date Finance Director Approval:

Harvey 57M Report As of: 01/31/2020