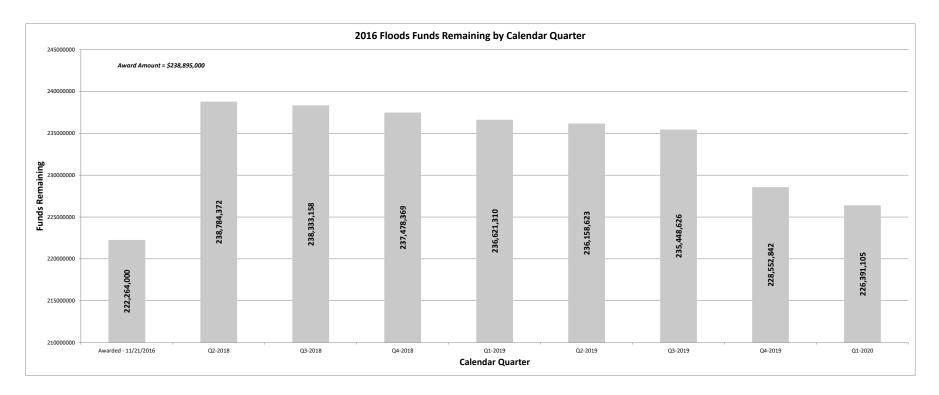

### TEXAS GENERAL LAND OFFICE Community Development and Revitalization Program 2016 Flood

| Reporting Period (as of):                          | 1/31/2020 HUD GRANT NO. : B-16-DL-48-001 |                                                    |                                 |                                                                       |                             |                              |                               |  |  |  |
|----------------------------------------------------|------------------------------------------|----------------------------------------------------|---------------------------------|-----------------------------------------------------------------------|-----------------------------|------------------------------|-------------------------------|--|--|--|
| 2015 FLOOD GRANT TOTAL:                            | \$238,895,000                            | CFDA 14.228<br>\$238,895,000 Grant Awarded: 11/21/ |                                 |                                                                       |                             |                              |                               |  |  |  |
| 2015 FLOOD GRANT TOTAL:                            | \$236,653,000                            |                                                    |                                 |                                                                       | Public Laws:                | 114-223 / 114-254 / 115-3    |                               |  |  |  |
|                                                    |                                          |                                                    |                                 |                                                                       |                             |                              |                               |  |  |  |
|                                                    | A                                        | В                                                  | C                               | A-C                                                                   | B-C                         | C/A<br>%                     | B/A                           |  |  |  |
|                                                    | Budgeted                                 | Obligated                                          | Expenditures                    | Balance<br>(budgeted)                                                 | Balance<br>(Obligated)      | ∕∞<br>Expended<br>(budgeted) | %<br>(Obligated)              |  |  |  |
| exas General Land Office                           | \$10,380,191                             | \$6,100,000                                        | \$1,997,079                     | \$8,383,111                                                           | \$4,102,921                 | 19.2%                        | 58.8%                         |  |  |  |
| tate Competition                                   | \$80,000                                 | \$80,000                                           | \$0                             | \$80,000                                                              | \$80,000                    | 0.0%                         | 100.0%                        |  |  |  |
| Most Impacted                                      | \$1,484,559                              | \$1,484,559                                        | \$70,143                        | \$1,414,416                                                           | \$1,414,416                 | 4.7%                         | 100.0%                        |  |  |  |
| ADMINISTRATIVE                                     | \$11,944,750                             | \$7,664,559                                        | \$2,067,222                     | \$9,877,528                                                           | \$5,597,337                 | 17.3%                        | 64.2%                         |  |  |  |
| PLANNING                                           | \$4,889,500                              | \$4,889,500                                        | \$504,576                       | \$4,384,924                                                           | \$4,384,924                 | 10.3%                        | 100.0%                        |  |  |  |
|                                                    |                                          |                                                    |                                 |                                                                       |                             |                              |                               |  |  |  |
| Most Impacted                                      | \$78,056,070                             | \$72,488,434                                       | \$1,796,935                     | \$76,259,134                                                          | \$70,691,499                | 2.3%                         | 92.9%                         |  |  |  |
| Competition                                        | \$10,101,010                             | \$3,921,059                                        | \$1,059                         | \$10,099,950                                                          | \$3,920,000                 | 0.0%                         | 38.8%                         |  |  |  |
| HOUSING                                            | \$88,157,079                             | \$76,409,493                                       | \$1,797,995                     | \$86,359,085                                                          | \$74,611,499                | 2.0%                         | 86.7%                         |  |  |  |
| Most Impacted                                      | \$103,392,537                            | \$61,073,805                                       | \$7,794,219                     | \$95,598,318                                                          | \$53,279,585                | 7.5%                         | 59.1%                         |  |  |  |
| Competition                                        | \$30,511,133                             | \$30,214,062                                       | \$339,883                       | \$30,171,251                                                          | \$29,874,179                | 1.1%                         | 99.0%                         |  |  |  |
| INFRASTRUCTURE                                     | \$133,903,671                            | \$91,287,866                                       | \$8,134,102                     | \$125,769,569                                                         | \$83,153,764                | 6.1%                         | 68.2%                         |  |  |  |
|                                                    | ¢200,500,072                             | <i><i><i><i>q</i>s2,207,000</i></i></i>            | <i><i><i>(</i>0)201)202</i></i> | <i><i><i>q</i><b>120</b><i>),</i> <b>00</b><i>)</i><b>000</b></i></i> | <i>\$00,200,70</i>          |                              |                               |  |  |  |
| TOTAL                                              | \$238,895,000                            | \$180,251,419                                      | \$12,503,895                    | \$226,391,105                                                         | \$167,747,524               | 5.2%                         | 75.5%                         |  |  |  |
| ADMINISTRATION - DETAIL                            | Budgeted                                 | Obligated                                          | Expenditures                    | Balance<br>(budgeted)                                                 | Balance<br>(Obligated)      | %<br>Expended<br>(budgeted)  | %<br>(Obligated)              |  |  |  |
| Texas General Land Office Total                    | \$10,380,191                             | \$6,100,000                                        | \$1,997,079                     | \$8,383,111                                                           | \$4,102,921                 | 19.2%                        | 58.8%                         |  |  |  |
| State Competition Total                            | \$80,000                                 | \$80,000                                           | \$0                             | \$80,000                                                              | \$80,000                    | 0.0%                         | 100.0%                        |  |  |  |
| Most Impacted Total                                | \$1,484,559                              | \$1,484,559                                        | \$70,143                        | \$1,414,416                                                           | \$1,414,416                 | 4.7%                         | 100.0%                        |  |  |  |
| TOTAL:                                             | \$11,944,750                             | \$7,664,559                                        | \$2,067,222                     | \$9,877,528                                                           | \$5,597,337                 | 17.3%                        | 64.2%                         |  |  |  |
| PLANNING - DETAIL                                  | Budgeted                                 | Obligated                                          | Expenditures                    | Balance<br>(budgeted)                                                 | Balance<br>(Obligated)      | %<br>Expended<br>(budgeted)  | %<br>(Obligated)              |  |  |  |
| Most Impacted Total                                | \$100,000                                | \$100,000                                          | \$0                             | \$100.000                                                             | \$100,000                   | 0.0%                         | 100.0%                        |  |  |  |
| Texas General Land Office Total                    | \$4,789,500                              | \$4,789,500                                        | \$504,576                       | \$4,284,924                                                           | \$4,284,924                 | 10.5%                        | 100.0%                        |  |  |  |
| TOTAL:                                             | \$4,889,500                              | \$4,889,500                                        | \$504,576                       | \$4,384,924                                                           | \$4,384,924                 | 10.3%                        | 100.0%                        |  |  |  |
|                                                    |                                          |                                                    |                                 |                                                                       |                             | %                            |                               |  |  |  |
| HOUSING AWARDS - DETAIL                            | Budgeted                                 | Obligated                                          | Expenditures                    | Balance<br>(budgeted)                                                 | Balance<br>(Obligated)      | Expended<br>(budgeted)       | %<br>(Obligated)              |  |  |  |
| Most Impacted Total                                | \$78,056,070                             | \$72,488,434                                       | \$1,796,935                     | \$76,259,134                                                          | \$70,691,499                | 2.3%                         | 92.9%                         |  |  |  |
| State Competition Total                            | \$10,101,010                             | \$3,921,059                                        | \$1,059                         | \$10,099,950                                                          | \$3,920,000                 | 0.0%                         | 38.8%                         |  |  |  |
| TOTAL:                                             | \$88,157,079                             | \$76,409,493                                       | \$1,797,995                     | \$86,359,085                                                          | \$74,611,499                | 2.0%                         | 86.7%                         |  |  |  |
|                                                    |                                          |                                                    |                                 | Balance                                                               | Balance                     | %                            | %                             |  |  |  |
| INFRASTRUCTURE AWARDS - DETAIL                     | Budgeted                                 | Obligated                                          | Expenditures                    | (budgeted)                                                            | (Obligated)                 | Expended<br>(budgeted)       | (Obligated)                   |  |  |  |
| INFRASTRUCTURE AWARDS - DETAIL Most Impacted Total | Budgeted<br>\$103,392,537                | Obligated<br>\$61,073,805                          | Expenditures<br>\$7,794,219     |                                                                       | (Obligated)<br>\$53,279,585 |                              | (Obligated)<br>59.1%          |  |  |  |
|                                                    |                                          |                                                    |                                 | (budgeted)                                                            |                             | (budgeted)                   | (Obligated)<br>59.1%<br>99.0% |  |  |  |

Preparer: Anna Ramirez Riojas 2/3/2020 Date

Finance Director Approval:

2016 Floods Report As of: 01/31/2020