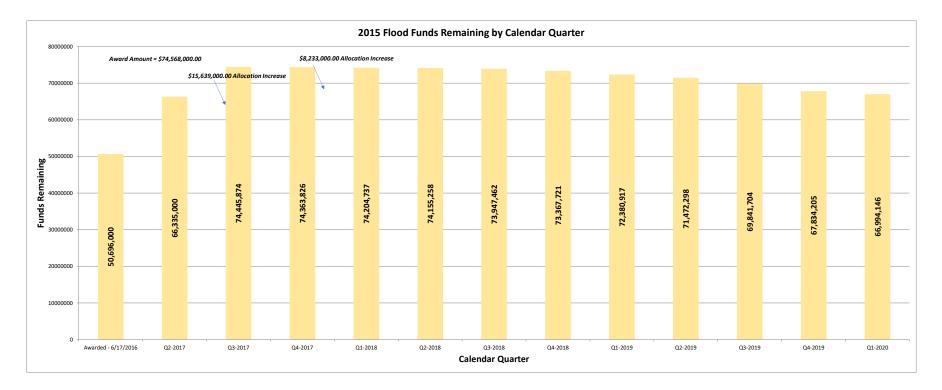

### 2015 Flood

|                                 |              | 201.         | 511000       |                             |                        |                             |                  |
|---------------------------------|--------------|--------------|--------------|-----------------------------|------------------------|-----------------------------|------------------|
| Reporting Period (as of):       | 1/31/2020    |              |              | HUD GRANT NO. : B<br>CFDA 1 |                        |                             |                  |
| 2015 FLOOD GRANT TOTAL:         | \$74,568,000 |              |              |                             | Grant Awarded:         | 6/17/                       | 2016             |
|                                 | <i>\</i>     |              |              |                             | Public Laws:           | 114-113                     |                  |
|                                 | A            | В            | C            | A-C                         | B-C                    | C/A                         | B/A              |
|                                 | Budgeted     | Obligated    | Expenditures | Balance<br>(budgeted)       | Balance<br>(Obligated) | %<br>Expended<br>(budgeted) | %<br>(Obligated) |
| Texas General Land Office       | \$3,355,266  | \$3,100,000  | \$1,399,404  | \$1,955,862                 | \$1,700,596            | 41.7%                       | 92.4%            |
| State Competition               | \$174,800    | \$174,800    | \$33,300     | \$141,500                   | \$141,500              | 19.1%                       | 100.0%           |
| Most Impacted                   | \$198,334    | \$198,334    | \$4,299      | \$194,035                   | \$194,035              | 2.2%                        | 100.0%           |
| ADMINISTRATIVE                  | \$3,728,400  | \$3,473,134  | \$1,437,003  | \$2,291,397                 | \$2,036,131            | 38.5%                       | 93.2%            |
| PLANNING                        | \$3,193,600  | \$2,000,000  | \$206,604    | \$2,986,996                 | \$1,793,396            | 6.5%                        | 62.6%            |
|                                 |              | 44 444 444   | 444 444      | 4                           | 40                     | 0.001                       | 07.00/           |
| Most Impacted                   | \$10,084,849 | \$9,815,556  | \$33,770     | \$10,051,080                | \$9,781,786            | 0.3%                        | 97.3%            |
| Competition                     | \$11,561,871 | \$11,167,995 | \$33,406     | \$11,528,465                | \$11,134,589           | 0.3%                        | 96.6%            |
| HOUSING                         | \$21,646,720 | \$20,983,551 | \$67,176     | \$21,579,544                | \$20,916,375           | 0.3%                        | 96.9%            |
| Most Impacted                   | \$21,430,305 | \$19,386,396 | \$1,444,749  | \$19,985,556                | \$17,941,646           | 6.7%                        | 90.5%            |
| Competition                     | \$24,568,975 | \$24,044,799 | \$4,418,322  | \$20,150,653                | \$19,626,477           | 18.0%                       | 97.9%            |
| INFRASTRUCTURE                  | \$45,999,280 | \$43,431,195 | \$5,863,071  | \$40,136,209                | \$37,568,123           | 12.7%                       | 94.4%            |
| TOTAL                           | \$74,568,000 | \$69,887,879 | \$7,573,854  | \$66,994,146                | \$62,314,025           | 10.2%                       | 93.7%            |
|                                 |              |              |              | Balance                     | Balance                | %                           | %                |
| ADMINISTRATION - DETAIL         | Budgeted     | Obligated    | Expenditures | (budgeted)                  | (Obligated)            | Expended<br>(budgeted)      | (Obligated)      |
| Texas General Land Office Total | \$3,355,266  | \$3,100,000  | \$1,399,404  | \$1,955,862                 | \$1,700,596            | 41.7%                       | 92.4%            |
| State Competition Total         | \$174,800    | \$174,800    | \$33,300     | \$141,500                   | \$141,500              | 19.1%                       | 100.0%           |
| Most Impacted Total             | \$198,334    | \$198,334    | \$4,299      | \$194,035                   | \$194,035              | 2.2%                        | 100.0%           |
| TOTAL:                          | \$3,728,400  | \$3,473,134  | \$1,437,003  | \$2,291,397                 | \$2,036,131            | 38.5%                       | 93.2%            |
|                                 |              |              |              | Balance                     | Balance                | %                           | %                |
| PLANNING - DETAIL               | Budgeted     | Obligated    | Expenditures | (budgeted)                  | (Obligated)            | Expended<br>(budgeted)      | (Obligated)      |
| Texas General Land Office       | \$3,193,600  | \$2,000,000  | \$206,604    | \$2,986,996                 | \$1,793,396            | 6.5%                        | 62.6%            |
| TOTAL:                          | \$3,193,600  | \$2,000,000  | \$206,604    | \$2,986,996                 | \$1,793,396            | 6.5%                        | 62.6%            |
| HOUSING AWARDS - DETAIL         | Budgeted     | Obligated    | Expenditures | Balance<br>(budgeted)       | Balance<br>(Obligated) | %<br>Expended<br>(budgeted) | %<br>(Obligated) |
| Most Impacted Total             | \$10,084,849 | \$9,815,556  | \$33,770     | \$10,051,080                | \$9,781,786            | 0.3%                        | 97.3%            |

2/3/2020

Date

Preparer: Anna Ramirez Riojas

#### 2015 Flood Report As of: 01/31/2020