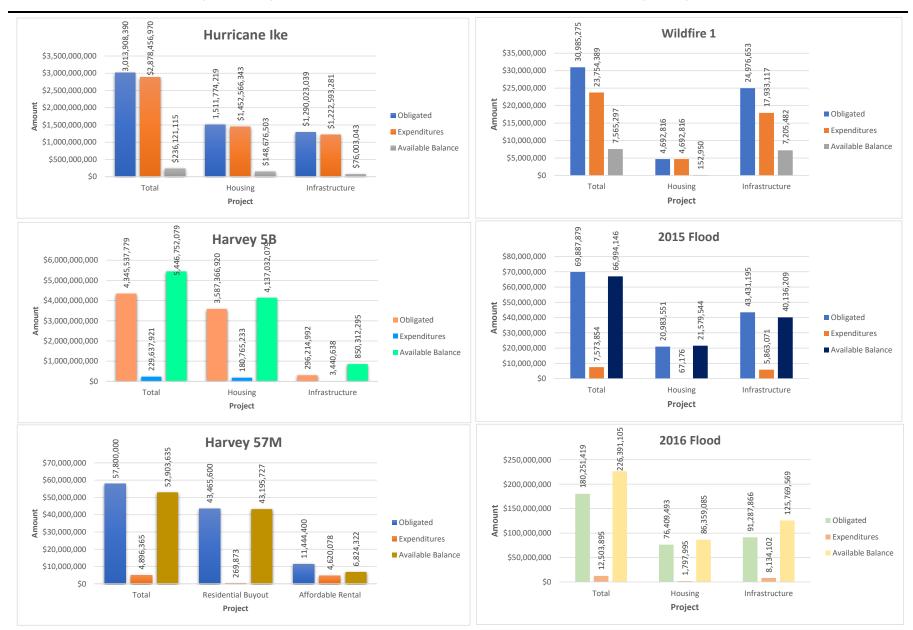

# Hurricane Ike Report As of: 01/31/2020

|        |                         |    | NON-HC                             | DUSING                      |                                    | SING                        |     | ADMIN/PLAI                     |                            |     |                                    | DTAL                         |                      |
|--------|-------------------------|----|------------------------------------|-----------------------------|------------------------------------|-----------------------------|-----|--------------------------------|----------------------------|-----|------------------------------------|------------------------------|----------------------|
|        | As of Date              | FY | Year to Date<br>Expenses           | Monthly Expenses            | Year to Date<br>Expenses           | Monthly Expenses            |     | Year to Date<br>Expenses       | Monthly<br>Expenses        |     | Year to Date<br>Expenses           | Monthly Expenses             | FY Totals            |
| re-GLO | 6/30/2011               | 11 | \$98,783,717                       |                             | \$76,378,832                       |                             |     | \$50,272,355                   | Expenses                   |     | \$225,434,905                      |                              | \$225,434,90         |
|        |                         |    |                                    |                             |                                    |                             |     |                                |                            |     |                                    |                              |                      |
| GLO    | 7/31/2011<br>8/31/2011  |    | \$106,450,687<br>\$127,008,260     | \$7,666,969<br>\$20,557,573 | \$88,699,680<br>\$109,108,024      |                             |     | \$52,097,797<br>\$54,668,826   | \$1,825,442<br>\$2,571,029 |     | \$247,248,164<br>\$290,785,109     | \$21,813,259<br>\$43,536,945 | \$65,350,20          |
| GLO    | 8/31/2011               | 11 | \$127,008,200                      | \$20,557,575                | \$109,108,024                      | \$20,408,544                |     | \$54,008,820                   | \$2,571,029                |     | \$290,785,109                      | \$43,530,945                 | \$05,35U,2U          |
|        | 8/31/2012               | 12 | \$316,827,335                      | \$23,144,914                | \$325,457,712                      | \$18,444,074                |     | \$88,573,917                   | \$2,582,870                |     | \$730,858,963                      | \$44,171,857                 | \$440,073,85         |
|        |                         |    |                                    |                             |                                    |                             |     |                                |                            |     |                                    |                              |                      |
|        | 8/31/2013               | 13 | \$470,055,000                      | \$14,106,232                | \$496,949,194                      | \$9,086,523                 |     | \$117,505,125                  | \$2,026,195                |     | \$1,084,509,319                    | \$25,218,950                 | \$353,650,35         |
|        | 8/31/2014               |    | \$646,893,801                      | \$10,749,412                | \$664,820,455                      | \$20,495,660                |     | \$142,769,226                  | \$1,679,901                |     | \$1,454,483,482                    | \$32,924,973                 | \$369,974,16         |
|        | 8/31/2014               | 14 | \$040,893,801                      | \$10,749,412                | \$004,820,455                      | \$20,495,660                |     | \$142,709,220                  | \$1,079,901                |     | \$1,454,465,462                    | \$52,924,975                 | \$509,974,10         |
|        | 9/30/2014               | 15 | \$657,102,612                      | \$10,208,811                | \$692,191,107                      | \$27,370,652                |     | \$145,629,115                  | \$2,859,889                |     | \$1,494,922,834                    | \$40,439,352                 |                      |
|        | 10/31/2014              |    | \$683,898,739                      |                             | \$726,864,676                      |                             |     | \$148,232,409                  | \$2,603,294                |     | \$1,558,995,824                    | \$64,072,990                 |                      |
|        | 11/30/2014              |    | \$704,797,662                      |                             | \$755,260,858                      |                             |     | \$149,575,374                  | \$1,342,965                |     | \$1,609,633,894                    | \$50,638,070                 |                      |
|        | 12/31/2014              |    | \$717,707,077                      |                             | \$786,300,913                      |                             |     | \$151,494,061                  | \$1,918,687                |     | \$1,655,502,051                    | \$45,868,157                 |                      |
|        | 1/31/2015               |    | \$734,889,522                      |                             | \$814,815,997                      |                             |     | \$154,066,251                  | \$2,572,190                |     | \$1,703,771,770                    | \$48,269,719                 |                      |
|        | 2/28/2015               |    | \$752,124,106                      |                             | \$832,270,507                      | \$17,454,510                |     | \$149,968,180                  | -\$4,098,071               |     | \$1,734,362,793                    | \$30,591,023                 |                      |
|        | 3/31/2015               |    | \$770,052,097                      | \$17,927,992                | \$857,332,927<br>\$886,270,448     | \$25,062,420                |     | \$151,809,486                  | \$1,841,306                |     | \$1,779,194,510                    | \$44,831,717                 |                      |
|        | 4/30/2015               |    | \$789,220,859                      |                             |                                    |                             |     | \$154,075,201                  | \$2,265,715                |     | \$1,829,566,509                    | \$50,371,998                 |                      |
|        | 5/31/2015<br>6/30/2015  |    | \$798,975,485<br>\$811,370,842     |                             | \$915,702,124<br>\$958,154,153     |                             |     | \$155,168,342<br>\$156,965,952 | \$1,093,141<br>\$1,797,610 |     | \$1,869,845,952<br>\$1,926,490,948 | \$40,279,443<br>\$56,644,997 |                      |
|        | 7/31/2015               |    | \$829,664,831                      |                             | \$958,154,153                      |                             |     | \$156,746,977                  | -\$218,975                 |     | \$1,964,261,525                    | \$37,770,577                 |                      |
|        | 8/31/2015               |    | \$840,845,967                      | \$11,181,136                | \$1,000,534,516                    |                             |     | \$157,605,426                  | \$858,449                  |     | \$1,998,985,909                    | \$34,724,384                 | \$544,502,42         |
|        | 0/01/2010               |    | <i>QU10,013,307</i>                | <i>Q</i> 11,101,100         | \$1,000,554,510                    | Ş22,004,755                 |     | \$157,000,420                  | <i>2030,113</i>            |     | <i>\$</i> <b>1</b> ,550,505,505    | Ş34,7 24,504                 | <i>\$</i> 544,562,42 |
|        | 9/30/2015               | 16 | \$862,659,692                      | \$21,813,725                | \$1,023,871,266                    | \$23,336,750                |     | \$158,242,629                  | \$637,203                  |     | \$2,044,773,587                    | \$45,787,678                 |                      |
|        | 10/31/2015              |    | \$887,425,192                      |                             | \$1,046,510,386                    |                             |     | \$159,621,789                  | \$1,379,160                |     | \$2,093,557,367                    | \$48,783,780                 |                      |
|        | 11/30/2015              |    | \$897,342,927                      | \$9,917,735                 | \$1,057,053,430                    |                             |     | \$160,899,622                  | \$1,277,833                |     | \$2,115,295,978                    | \$21,738,611                 |                      |
|        | 12/31/2015              |    | \$910,611,237                      |                             | \$1,071,987,768                    |                             |     | \$161,451,272                  | \$551,651                  |     | \$2,144,050,277                    | \$28,754,299                 |                      |
|        | 1/31/2016               |    | \$923,610,143                      | \$12,998,906                | \$1,097,204,247                    | \$25,216,479                |     | \$163,534,259                  | \$2,082,987                |     | \$2,184,348,649                    | \$40,298,372                 |                      |
|        | 2/29/2016               | 16 | \$939,206,713                      | \$15,596,570                | \$1,116,291,989                    | \$19,087,742                |     | \$165,177,759                  | \$1,643,500                |     | \$2,220,676,461                    | \$36,327,812                 |                      |
|        | 3/31/2016               | 16 | \$946,880,266                      | \$7,673,553                 | \$1,132,320,620                    | \$16,028,631                |     | \$167,413,072                  | \$2,235,313                |     | \$2,246,613,958                    | \$25,937,497                 |                      |
|        | 4/30/2016               | 16 | \$960,114,867                      | \$13,234,602                | \$1,151,823,364                    | \$19,502,743                |     | \$168,421,628                  | \$1,008,556                |     | \$2,280,359,859                    | \$33,745,901                 |                      |
|        | 5/31/2016               |    | \$967,428,958                      |                             | \$1,162,421,144                    |                             |     | \$169,543,604                  | \$1,121,976                |     | \$2,299,393,706                    | \$19,033,847                 |                      |
|        | 6/30/2016               |    | \$972,454,653                      | \$5,025,695                 | \$1,187,972,547                    |                             |     | \$170,666,679                  | \$1,123,075                |     | \$2,331,093,879                    | \$31,700,173                 |                      |
|        | 7/31/2016               |    | \$986,037,116                      |                             | \$1,197,334,108                    |                             |     | \$171,435,036                  | \$768,357                  |     | \$2,354,806,261                    | \$23,712,382                 |                      |
|        | 8/31/2016               | 16 | \$993,952,726                      | \$7,915,610                 | \$1,207,610,688                    | \$10,276,580                |     | \$172,261,264                  | \$826,228                  |     | \$2,373,824,679                    | \$19,018,418                 | \$374,838,7          |
|        | 0/20/2016               |    | 64 005 505 4C7                     | 644 553 444                 | 64 240 057 240                     | 640 446 6FD                 |     | 6472 604 050                   | 6340 505                   |     | 62 205 454 257                     | 622 220 670                  |                      |
|        | 9/30/2016<br>10/31/2016 |    | \$1,005,505,167<br>\$1,009,705,199 | \$11,552,441<br>\$4,200,032 | \$1,218,057,340                    |                             |     | \$172,601,850                  | \$340,586<br>\$1,717,505   |     | \$2,396,164,357                    | \$22,339,679<br>\$15,730,438 |                      |
|        | 11/30/2016              |    | \$1,009,705,199<br>\$1,013,987,862 |                             | \$1,227,870,242<br>\$1,240,400,320 |                             |     | \$174,319,355<br>\$175,384,806 | \$1,065,451                |     | \$2,411,894,796<br>\$2,429,772,988 | \$17,878,193                 |                      |
|        | 12/31/2016              |    | \$1,027,402,865                    | \$13,415,002                | \$1,244,893,110                    |                             |     | \$176,845,537                  | \$1,460,731                |     | \$2,449,141,512                    | \$19,368,524                 |                      |
|        | 1/31/2017               |    | \$1,035,202,409                    | \$7,799,544                 | \$1,250,190,739                    |                             |     | \$177,912,191                  | \$1,066,653                |     | \$2,463,305,338                    | \$14,163,826                 |                      |
|        | 2/28/2017               |    | \$1,045,727,090                    |                             | \$1,254,762,232                    |                             |     | \$178,763,622                  | \$851,431                  |     | \$2,479,252,943                    | \$15,947,605                 |                      |
|        | 3/31/2017               |    | \$1,054,534,777                    |                             | \$1,259,920,476                    |                             |     | \$179,448,401                  | \$684,780                  |     | \$2,493,903,655                    | \$14,650,711                 |                      |
|        | 4/30/2017               |    | \$1,059,118,862                    |                             | \$1,262,473,672                    |                             |     | \$180,489,584                  | \$1,041,182                |     | \$2,502,082,118                    | \$8,178,464                  |                      |
|        | 5/31/2017               |    | \$1,065,204,949                    |                             | \$1,271,979,744                    |                             |     | \$181,287,209                  | \$797,625                  |     | \$2,518,471,902                    | \$16,389,784                 |                      |
|        | 6/30/2017               |    | \$1,076,808,782                    |                             | \$1,278,239,877                    |                             |     | \$182,597,454                  | \$1,310,245                |     | \$2,537,646,112                    | \$19,174,210                 |                      |
|        | 7/31/2017               | 17 | \$1,080,006,108                    | \$3,197,327                 | \$1,283,221,462                    | \$4,981,586                 |     | \$183,164,441                  | \$566,988                  |     | \$2,546,392,012                    | \$8,745,900                  |                      |
|        | 8/31/2017               | 17 | \$1,081,400,418                    | \$1,394,310                 | \$1,294,528,906                    | \$11,307,444                |     | \$183,768,565                  | \$604,124                  |     | \$2,559,697,889                    | \$13,305,877                 | \$185,873,23         |
|        |                         |    |                                    |                             |                                    | ** *** ***                  | 1   |                                | **** ***                   |     |                                    |                              |                      |
|        | 9/30/2017               |    | \$1,086,319,656                    |                             | \$1,302,980,014                    |                             |     | \$184,749,145                  | \$980,580                  |     | \$2,574,048,815                    | \$14,350,926                 |                      |
|        | 10/31/2017              |    | \$1,093,514,841                    |                             | \$1,314,505,831                    |                             |     | \$186,215,757                  | \$1,466,611                |     | \$2,594,236,429                    | \$20,187,613                 |                      |
|        | 11/30/2017              |    | \$1,103,406,404                    |                             | \$1,326,567,555                    |                             |     | \$187,037,988                  | \$822,232<br>\$1,013,472   |     | \$2,617,011,948                    | \$22,775,519                 |                      |
|        | 12/31/2017<br>1/31/2018 |    | \$1,109,730,586<br>\$1,111,341,068 | \$6,324,182<br>\$1,610,482  | \$1,338,110,455<br>\$1,340,805,504 | \$11,542,900<br>\$2,695,049 |     | \$188,051,460<br>\$188,799,215 | \$747,755                  |     | \$2,635,892,501<br>\$2,640,945,787 | \$18,880,553<br>\$5,053,286  |                      |
|        | 2/28/2018               |    | \$1,111,931,518                    |                             | \$1,342,834,447                    |                             |     | \$190,160,437                  | \$1,361,222                |     | \$2,644,926,403                    | \$3,980,616                  |                      |
|        | 3/31/2018               |    | \$1,116,154,069                    |                             | \$1,349,113,292                    |                             |     | \$191,526,856                  | \$1,366,419                |     | \$2,656,794,217                    | \$11,867,814                 |                      |
|        | 4/30/2018               |    | \$1,118,569,829                    | \$2,415,760                 | \$1,354,599,492                    |                             |     | \$192,333,761                  | \$806,905                  |     | \$2,665,503,082                    | \$8,708,866                  |                      |
|        | 5/31/2018               |    | \$1,123,134,277                    |                             | \$1,358,323,517                    |                             |     | \$194,190,743                  | \$1,856,981                |     | \$2,675,648,536                    | \$10,145,454                 |                      |
|        | 6/30/2018               |    | \$1,127,337,564                    | \$4,203,287                 | \$1,359,474,648                    |                             |     | \$194,669,902                  | \$479,159                  |     | \$2,681,482,114                    | \$5,833,578                  |                      |
|        | 7/31/2018               |    | \$1,136,483,198                    | \$9,145,634                 | \$1,363,899,919                    |                             |     | \$196,996,531                  | \$2,326,629                |     | \$2,697,379,648                    | \$15,897,535                 |                      |
|        | 8/31/2018               |    | \$1,139,447,946                    |                             | \$1,367,056,919                    |                             |     | \$197,975,921                  | \$979,390                  |     | \$2,704,480,786                    | \$7,101,138                  | \$144,782,8          |
|        |                         |    |                                    |                             |                                    |                             |     |                                |                            |     |                                    |                              |                      |
|        | 9/30/2018               |    | \$1,142,121,378                    |                             | \$1,370,029,854                    |                             |     | \$198,729,876                  | \$753,955                  |     | \$2,710,881,108                    | \$6,400,322                  |                      |
|        | 10/31/2018              | 19 | \$1,145,485,827                    | \$3,364,449                 | \$1,373,735,248                    | \$3,705,394                 |     | \$198,864,663                  | \$134,787                  |     | \$2,718,085,739                    | \$7,204,631                  |                      |
|        | 11/30/2018              |    | \$1,151,301,297                    | \$5,815,469                 | \$1,376,838,717                    | \$3,103,468                 |     | \$199,279,973                  | \$415,310                  |     | \$2,727,419,986                    | \$9,334,248                  |                      |
|        | 12/31/2018              |    | \$1,154,596,175                    |                             | \$1,380,961,405                    |                             |     | \$199,324,490                  | \$44,517                   |     | \$2,734,882,071                    | \$7,462,084                  |                      |
|        | 1/31/2019               |    | \$1,160,973,717                    |                             | \$1,386,214,230                    |                             |     | \$199,516,166                  | \$191,675                  |     | \$2,746,704,113                    | \$11,822,043                 |                      |
|        | 2/28/2019               |    | \$1,165,739,881                    |                             | \$1,390,266,977                    |                             |     | \$198,900,581                  | -\$615,585                 |     | \$2,754,907,439                    | \$8,203,326                  |                      |
|        | 3/31/2019               |    | \$1,168,156,107                    | \$2,416,226                 | \$1,395,912,135                    |                             |     | \$199,058,601                  | \$158,020                  |     | \$2,763,126,843                    | \$8,219,404                  |                      |
|        | 4/30/2019               |    | \$1,178,922,028                    |                             | \$1,400,270,340                    |                             |     | \$201,546,126                  | \$2,487,525                |     | \$2,780,738,494                    | \$17,611,651                 |                      |
|        | 5/31/2019               |    | \$1,182,069,748                    |                             | \$1,402,341,819                    |                             |     | \$201,626,748                  | \$80,622                   |     | \$2,786,038,315                    | \$5,299,821                  |                      |
|        | 6/30/2019               |    | \$1,191,657,831                    |                             | \$1,412,781,287                    |                             |     | \$201,067,829                  | -\$558,919                 |     | \$2,805,506,947                    | \$19,468,631                 |                      |
|        | 7/31/2019               |    | \$1,193,452,751                    |                             | \$1,413,998,496                    |                             |     | \$201,296,074                  | \$228,246                  |     | \$2,808,747,321                    | \$3,240,374                  | ć122.200 0           |
|        | 8/31/2019               | 19 | \$1,205,577,304                    | \$12,124,553                | \$1,420,342,491                    | \$6,343,996                 |     | \$201,767,944                  | \$471,870                  |     | \$2,827,687,740                    | \$18,940,419                 | \$123,206,9          |
|        | 9/30/2019               | 20 | \$1,206,207,440                    | \$630,136                   | \$1,430,134,644                    | \$9,792,153                 | 1   | \$201,837,358                  | \$69,413                   |     | \$2,838,179,442                    | \$10,491,702                 |                      |
|        | 10/31/2019              |    | \$1,210,846,795                    |                             | \$1,430,671,705                    |                             |     | \$202,696,925                  | \$859,567                  |     | \$2,844,215,424                    | \$6,035,982                  |                      |
|        | 11/30/2019              |    | \$1,217,560,087                    | \$6,713,292                 | \$1,430,677,291                    |                             |     | \$202,894,758                  | \$197,833                  |     | \$2,851,132,136                    | \$6,916,711                  |                      |
|        | 12/31/2019              |    | \$1,219,520,585                    |                             | \$1,434,239,307                    |                             |     | \$203,055,602                  | \$160,844                  |     | \$2,856,815,494                    | \$5,683,359                  |                      |
|        | 1/31/2020               |    | \$1,222,593,281                    |                             | \$1,452,566,343                    |                             |     | \$203,297,346                  | \$241,745                  |     | \$2,878,456,970                    | \$21,641,476                 | \$50,769,2           |
|        | ,, 2020                 | ~1 | . ,===,555,201                     | \$3,072,030<br><u>%</u>     |                                    | ,,22,,000                   | %   | ,,,,,,,,,                      | += . 1, , +5               | %   |                                    | +,1,-,0                      | , , 03,2             |
|        |                         |    |                                    |                             |                                    |                             | -   |                                |                            | -   |                                    |                              |                      |
|        |                         |    | Avg Last 12 months                 | \$5,134,964 475             | 6 Avg Last 12 months               | \$5,529,343                 | 50% | Avg Last 12 months             | \$315,098                  | 3%  | Avg Last 12 months                 | \$ 10,979,405                |                      |
|        |                         |    | Avg Last 6 months                  |                             |                                    |                             | 55% | Avg Last 6 months              | \$333,545                  | 3%  | Avg Last 6 months                  | \$11,618,275                 |                      |
|        |                         |    | Avg Last 3 months                  |                             |                                    |                             | 64% | Avg Last 3 months              | \$200,141                  | 2%  | Avg Last 3 months                  | \$11,413,849                 |                      |
|        |                         |    | Non-Housing Avg.                   |                             |                                    |                             | 52% | Admin/Plan Avg.                | -\$506,193                 | -2% | Average                            | \$25,731,090                 |                      |
|        |                         |    |                                    |                             |                                    |                             |     |                                |                            |     |                                    |                              |                      |
|        |                         |    |                                    |                             |                                    |                             |     |                                |                            |     | Total Allocation                   |                              |                      |
|        |                         |    |                                    |                             |                                    |                             |     |                                |                            |     | Disbursed to Date                  | 2,878,456,970                |                      |
|        |                         |    |                                    |                             |                                    |                             |     |                                |                            |     | Balance                            | 236 121 115                  |                      |

Balance 236,121,115

2/3/2020 Finance Director Approval: Date

# TEXAS GENERAL LAND OFFICE Community Development and Revitalization Program

Wildfire 1

| Reporting Period (as of):   | 1/31/2020     |               |               |                       |                               |                             |                  |
|-----------------------------|---------------|---------------|---------------|-----------------------|-------------------------------|-----------------------------|------------------|
| CDBG WILDFIRES GRANT TOTAL: | \$31,3:       | 19,686        |               |                       | Grant Awarded:<br>Public Law: | 8/29/<br>112                |                  |
|                             | А             | В             | С             | A-C                   | B-C                           | C/A                         | B/A              |
|                             | Budgeted      | Obligated     | Expenditures  | Balance<br>(budgeted) | Balance<br>(Obligated)        | %<br>Expended<br>(budgeted) | %<br>(Obligated) |
| ADMINISTRATIVE              | \$1,293,306   | \$1,293,306   | \$1,105,956   | \$187,350             | \$187,350                     | 85.5%                       | 100.0%           |
|                             |               |               |               |                       |                               |                             |                  |
| PLANNING                    | \$42,016      | \$22,500      | \$22,500      | \$19,516              | \$0                           | 53.6%                       | 53.6%            |
| NON-HOUSING                 | \$25,138,598  | \$24,976,653  | \$17,933,117  | \$7,205,482           | \$7,043,536                   | 71.3%                       | 99.4%            |
| HOUSING                     | \$4,845,766   | \$4,692,816   | \$4,692,816   | \$152,950             | \$0                           | 96.8%                       | 96.8%            |
|                             | 1 / /         | 1 / /         |               | 1 - 7                 |                               |                             |                  |
| TOTAL                       | \$31,319,686  | \$30,985,275  | \$23,754,389  | \$7,565,297           | \$7,230,886                   | 75.8%                       | 98.9%            |
| NON-HOUSING AWARDS - DETAIL | Budgeted      | Obligated     | Expenditures  | Balance<br>(budgeted) | Balance<br>(Obligated)        | %<br>Expended<br>(budgeted) | %<br>(Obligated) |
| Bastrop County              | \$ 23,537,165 | \$ 23,537,165 | \$ 16,494,154 | \$ 7,043,012          | \$ 7,043,012                  | 70.1%                       | 100.0%           |

| Bastrop County            | \$<br>23,537,165 | \$<br>23,537,165 | \$<br>16,494,154 | \$<br>7,043,012 | \$<br>7,043,012 | 70.1%  | 100.0% |
|---------------------------|------------------|------------------|------------------|-----------------|-----------------|--------|--------|
| Coryell County            | \$<br>310,827    | \$<br>310,827    | \$<br>310,827    | \$<br>-         | \$<br>-         | 100.0% | 100.0% |
| Newton County             | \$<br>66,927     | \$<br>66,927     | \$<br>66,927     | \$<br>-         | \$<br>-         | 100.0% | 100.0% |
| Walker County             | \$<br>1,061,734  | \$<br>1,061,734  | \$<br>1,061,209  | \$<br>525       | \$<br>525       | 100.0% | 100.0% |
| Texas General Land Office | \$<br>161,945    | \$<br>-          | \$<br>-          | \$<br>161,945   | \$<br>-         | 0.0%   | 0.0%   |
| TOTAL:                    | \$<br>25,138,598 | \$<br>24,976,653 | \$<br>17,933,117 | \$<br>7,205,482 | \$<br>7,043,536 | 71.3%  | 99.4%  |

| HOUSING AWARDS - DETAIL   | Budgeted        | Obligated       | Expenditures    | Balance<br>(budgeted) | Balance<br>(Obligated) | %<br>Expended<br>(budgeted) | %<br>(Obligated) |
|---------------------------|-----------------|-----------------|-----------------|-----------------------|------------------------|-----------------------------|------------------|
| Texas General Land Office | \$<br>4,845,766 | \$<br>4,692,816 | \$<br>4,692,816 | \$152,950             | \$0                    | 96.8%                       | 96.8%            |
| TOTAL:                    | \$4,845,766     | \$4,692,816     | \$4,692,816     | \$152,950             | \$0                    | 96.8%                       | 96.8%            |

| PLANNING - DETAIL         | Budgeted     | Obligated    | Expenditures | Balance<br>(budgeted) | Balance<br>(Obligated) | %<br>Expended<br>(budgeted) | %<br>(Obligated) |
|---------------------------|--------------|--------------|--------------|-----------------------|------------------------|-----------------------------|------------------|
| Texas General Land Office | \$<br>42,016 | \$<br>22,500 | \$<br>22,500 | \$19,516              | \$0                    | 53.6%                       | 53.6%            |
| TOTAL:                    | \$42,016     | \$22,500     | \$22,500     | \$19,516              | \$0                    | 53.6%                       | 53.6%            |

### 2015 Flood

|                                 |              | 201.         | 511000       |                             |                        |                             |                  |
|---------------------------------|--------------|--------------|--------------|-----------------------------|------------------------|-----------------------------|------------------|
| Reporting Period (as of):       | 1/31/2020    |              |              | HUD GRANT NO. : B<br>CFDA 1 |                        |                             |                  |
| 2015 FLOOD GRANT TOTAL:         | \$74,568,000 |              |              |                             | Grant Awarded:         | 6/17/                       | 2016             |
|                                 | <i>\</i>     |              |              |                             | Public Laws:           | 114-113                     |                  |
|                                 | A            | В            | C            | A-C                         | B-C                    | C/A                         | B/A              |
|                                 | Budgeted     | Obligated    | Expenditures | Balance<br>(budgeted)       | Balance<br>(Obligated) | %<br>Expended<br>(budgeted) | %<br>(Obligated) |
| Texas General Land Office       | \$3,355,266  | \$3,100,000  | \$1,399,404  | \$1,955,862                 | \$1,700,596            | 41.7%                       | 92.4%            |
| State Competition               | \$174,800    | \$174,800    | \$33,300     | \$141,500                   | \$141,500              | 19.1%                       | 100.0%           |
| Most Impacted                   | \$198,334    | \$198,334    | \$4,299      | \$194,035                   | \$194,035              | 2.2%                        | 100.0%           |
| ADMINISTRATIVE                  | \$3,728,400  | \$3,473,134  | \$1,437,003  | \$2,291,397                 | \$2,036,131            | 38.5%                       | 93.2%            |
| PLANNING                        | \$3,193,600  | \$2,000,000  | \$206,604    | \$2,986,996                 | \$1,793,396            | 6.5%                        | 62.6%            |
|                                 |              | 44 444 444   | 444 444      | 4                           | 40                     | 0.001                       | 07.00/           |
| Most Impacted                   | \$10,084,849 | \$9,815,556  | \$33,770     | \$10,051,080                | \$9,781,786            | 0.3%                        | 97.3%            |
| Competition                     | \$11,561,871 | \$11,167,995 | \$33,406     | \$11,528,465                | \$11,134,589           | 0.3%                        | 96.6%            |
| HOUSING                         | \$21,646,720 | \$20,983,551 | \$67,176     | \$21,579,544                | \$20,916,375           | 0.3%                        | 96.9%            |
| Most Impacted                   | \$21,430,305 | \$19,386,396 | \$1,444,749  | \$19,985,556                | \$17,941,646           | 6.7%                        | 90.5%            |
| Competition                     | \$24,568,975 | \$24,044,799 | \$4,418,322  | \$20,150,653                | \$19,626,477           | 18.0%                       | 97.9%            |
| INFRASTRUCTURE                  | \$45,999,280 | \$43,431,195 | \$5,863,071  | \$40,136,209                | \$37,568,123           | 12.7%                       | 94.4%            |
| TOTAL                           | \$74,568,000 | \$69,887,879 | \$7,573,854  | \$66,994,146                | \$62,314,025           | 10.2%                       | 93.7%            |
|                                 |              |              |              | Balance                     | Balance                | %                           | %                |
| ADMINISTRATION - DETAIL         | Budgeted     | Obligated    | Expenditures | (budgeted)                  | (Obligated)            | Expended<br>(budgeted)      | (Obligated)      |
| Texas General Land Office Total | \$3,355,266  | \$3,100,000  | \$1,399,404  | \$1,955,862                 | \$1,700,596            | 41.7%                       | 92.4%            |
| State Competition Total         | \$174,800    | \$174,800    | \$33,300     | \$141,500                   | \$141,500              | 19.1%                       | 100.0%           |
| Most Impacted Total             | \$198,334    | \$198,334    | \$4,299      | \$194,035                   | \$194,035              | 2.2%                        | 100.0%           |
| TOTAL:                          | \$3,728,400  | \$3,473,134  | \$1,437,003  | \$2,291,397                 | \$2,036,131            | 38.5%                       | 93.2%            |
|                                 |              |              |              | Balance                     | Balance                | %                           | %                |
| PLANNING - DETAIL               | Budgeted     | Obligated    | Expenditures | (budgeted)                  | (Obligated)            | Expended<br>(budgeted)      | (Obligated)      |
| Texas General Land Office       | \$3,193,600  | \$2,000,000  | \$206,604    | \$2,986,996                 | \$1,793,396            | 6.5%                        | 62.6%            |
| TOTAL:                          | \$3,193,600  | \$2,000,000  | \$206,604    | \$2,986,996                 | \$1,793,396            | 6.5%                        | 62.6%            |
| HOUSING AWARDS - DETAIL         | Budgeted     | Obligated    | Expenditures | Balance<br>(budgeted)       | Balance<br>(Obligated) | %<br>Expended<br>(budgeted) | %<br>(Obligated) |
| Most Impacted Total             | \$10,084,849 | \$9,815,556  | \$33,770     | \$10,051,080                | \$9,781,786            | 0.3%                        | 97.3%            |

| -                       | 1-7 - 7      | 1 / /        | 1            | 1 / /                 | 1,,                    |                             |                  |
|-------------------------|--------------|--------------|--------------|-----------------------|------------------------|-----------------------------|------------------|
|                         |              |              |              |                       |                        |                             |                  |
| HOUSING AWARDS - DETAIL | Budgeted     | Obligated    | Expenditures | Balance<br>(budgeted) | Balance<br>(Obligated) | %<br>Expended<br>(budgeted) | %<br>(Obligated) |
| Most Impacted Total     | \$10,084,849 | \$9,815,556  | \$33,770     | \$10,051,080          | \$9,781,786            | 0.3%                        | 97.3%            |
| State Competition Total | \$11,561,871 | \$11,167,995 | \$33,406     | \$11,528,465          | \$11,134,589           | 0.3%                        | 96.6%            |
| TOTAL:                  | \$21,646,720 | \$20,983,551 | \$67,176     | \$21,579,544          | \$20,916,375           | 0.3%                        | 96.9%            |

| INFRASTRUCTURE AWARDS - DETAIL | Budgeted     | Obligated    | Expenditures | Balance<br>(budgeted) | Balance<br>(Obligated) | %<br>Expended<br>(budgeted) | %<br>(Obligated) |
|--------------------------------|--------------|--------------|--------------|-----------------------|------------------------|-----------------------------|------------------|
| Most Impacted Total            | \$21,430,305 | \$19,386,396 | \$1,444,749  | \$19,985,556          | \$17,941,646           | 6.7%                        | 90.5%            |
| State Competition Total        | \$24,568,975 | \$24,044,799 | \$4,418,322  | \$20,150,653          | \$19,626,477           | 18.0%                       | 97.9%            |
| TOTAL:                         | \$45,999,280 | \$43,431,195 | \$5,863,071  | \$40,136,209          | \$37,568,123           | 12.7%                       | 94.4%            |

### TEXAS GENERAL LAND OFFICE Community Development and Revitalization Program 2016 Flood

| Reporting Period (as of):                          | 1/31/2020 HUD GRANT NO. : B-16-DL-48-001 |                                                    |                                 |                                                                       |                             |                              |                               |  |  |  |
|----------------------------------------------------|------------------------------------------|----------------------------------------------------|---------------------------------|-----------------------------------------------------------------------|-----------------------------|------------------------------|-------------------------------|--|--|--|
| 2015 FLOOD GRANT TOTAL:                            | \$238,895,000                            | CFDA 14.228<br>\$238,895,000 Grant Awarded: 11/21/ |                                 |                                                                       |                             |                              |                               |  |  |  |
| 2015 FLOOD GRANT TOTAL:                            | \$236,653,000                            |                                                    |                                 |                                                                       | Public Laws:                | 114-223 / 114-254 / 115-3    |                               |  |  |  |
|                                                    |                                          |                                                    |                                 |                                                                       |                             |                              |                               |  |  |  |
|                                                    | A                                        | В                                                  | C                               | A-C                                                                   | B-C                         | C/A<br>%                     | B/A                           |  |  |  |
|                                                    | Budgeted                                 | Obligated                                          | Expenditures                    | Balance<br>(budgeted)                                                 | Balance<br>(Obligated)      | ∕∞<br>Expended<br>(budgeted) | %<br>(Obligated)              |  |  |  |
| exas General Land Office                           | \$10,380,191                             | \$6,100,000                                        | \$1,997,079                     | \$8,383,111                                                           | \$4,102,921                 | 19.2%                        | 58.8%                         |  |  |  |
| tate Competition                                   | \$80,000                                 | \$80,000                                           | \$0                             | \$80,000                                                              | \$80,000                    | 0.0%                         | 100.0%                        |  |  |  |
| Most Impacted                                      | \$1,484,559                              | \$1,484,559                                        | \$70,143                        | \$1,414,416                                                           | \$1,414,416                 | 4.7%                         | 100.0%                        |  |  |  |
| ADMINISTRATIVE                                     | \$11,944,750                             | \$7,664,559                                        | \$2,067,222                     | \$9,877,528                                                           | \$5,597,337                 | 17.3%                        | 64.2%                         |  |  |  |
| PLANNING                                           | \$4,889,500                              | \$4,889,500                                        | \$504,576                       | \$4,384,924                                                           | \$4,384,924                 | 10.3%                        | 100.0%                        |  |  |  |
|                                                    |                                          |                                                    |                                 |                                                                       |                             |                              |                               |  |  |  |
| Most Impacted                                      | \$78,056,070                             | \$72,488,434                                       | \$1,796,935                     | \$76,259,134                                                          | \$70,691,499                | 2.3%                         | 92.9%                         |  |  |  |
| Competition                                        | \$10,101,010                             | \$3,921,059                                        | \$1,059                         | \$10,099,950                                                          | \$3,920,000                 | 0.0%                         | 38.8%                         |  |  |  |
| HOUSING                                            | \$88,157,079                             | \$76,409,493                                       | \$1,797,995                     | \$86,359,085                                                          | \$74,611,499                | 2.0%                         | 86.7%                         |  |  |  |
| Most Impacted                                      | \$103,392,537                            | \$61,073,805                                       | \$7,794,219                     | \$95,598,318                                                          | \$53,279,585                | 7.5%                         | 59.1%                         |  |  |  |
| Competition                                        | \$30,511,133                             | \$30,214,062                                       | \$339,883                       | \$30,171,251                                                          | \$29,874,179                | 1.1%                         | 99.0%                         |  |  |  |
| INFRASTRUCTURE                                     | \$133,903,671                            | \$91,287,866                                       | \$8,134,102                     | \$125,769,569                                                         | \$83,153,764                | 6.1%                         | 68.2%                         |  |  |  |
|                                                    | ¢200,500,072                             | <i><i><i><i>q</i>s2,207,000</i></i></i>            | <i><i><i>(</i>0)201)202</i></i> | <i><i><i>q</i><b>120</b><i>),</i> <b>00</b><i>)</i><b>000</b></i></i> | <i>\$00,200,70</i>          |                              |                               |  |  |  |
| TOTAL                                              | \$238,895,000                            | \$180,251,419                                      | \$12,503,895                    | \$226,391,105                                                         | \$167,747,524               | 5.2%                         | 75.5%                         |  |  |  |
| ADMINISTRATION - DETAIL                            | Budgeted                                 | Obligated                                          | Expenditures                    | Balance<br>(budgeted)                                                 | Balance<br>(Obligated)      | %<br>Expended<br>(budgeted)  | %<br>(Obligated)              |  |  |  |
| Texas General Land Office Total                    | \$10,380,191                             | \$6,100,000                                        | \$1,997,079                     | \$8,383,111                                                           | \$4,102,921                 | 19.2%                        | 58.8%                         |  |  |  |
| State Competition Total                            | \$80,000                                 | \$80,000                                           | \$0                             | \$80,000                                                              | \$80,000                    | 0.0%                         | 100.0%                        |  |  |  |
| Most Impacted Total                                | \$1,484,559                              | \$1,484,559                                        | \$70,143                        | \$1,414,416                                                           | \$1,414,416                 | 4.7%                         | 100.0%                        |  |  |  |
| TOTAL:                                             | \$11,944,750                             | \$7,664,559                                        | \$2,067,222                     | \$9,877,528                                                           | \$5,597,337                 | 17.3%                        | 64.2%                         |  |  |  |
| PLANNING - DETAIL                                  | Budgeted                                 | Obligated                                          | Expenditures                    | Balance<br>(budgeted)                                                 | Balance<br>(Obligated)      | %<br>Expended<br>(budgeted)  | %<br>(Obligated)              |  |  |  |
| Most Impacted Total                                | \$100,000                                | \$100,000                                          | \$0                             | \$100.000                                                             | \$100,000                   | 0.0%                         | 100.0%                        |  |  |  |
| Texas General Land Office Total                    | \$4,789,500                              | \$4,789,500                                        | \$504,576                       | \$4,284,924                                                           | \$4,284,924                 | 10.5%                        | 100.0%                        |  |  |  |
| TOTAL:                                             | \$4,889,500                              | \$4,889,500                                        | \$504,576                       | \$4,384,924                                                           | \$4,384,924                 | 10.3%                        | 100.0%                        |  |  |  |
|                                                    |                                          |                                                    |                                 |                                                                       |                             | %                            |                               |  |  |  |
| HOUSING AWARDS - DETAIL                            | Budgeted                                 | Obligated                                          | Expenditures                    | Balance<br>(budgeted)                                                 | Balance<br>(Obligated)      | Expended<br>(budgeted)       | %<br>(Obligated)              |  |  |  |
| Most Impacted Total                                | \$78,056,070                             | \$72,488,434                                       | \$1,796,935                     | \$76,259,134                                                          | \$70,691,499                | 2.3%                         | 92.9%                         |  |  |  |
| State Competition Total                            | \$10,101,010                             | \$3,921,059                                        | \$1,059                         | \$10,099,950                                                          | \$3,920,000                 | 0.0%                         | 38.8%                         |  |  |  |
| TOTAL:                                             | \$88,157,079                             | \$76,409,493                                       | \$1,797,995                     | \$86,359,085                                                          | \$74,611,499                | 2.0%                         | 86.7%                         |  |  |  |
|                                                    |                                          |                                                    |                                 | Balance                                                               | Balance                     | %                            | %                             |  |  |  |
| INFRASTRUCTURE AWARDS - DETAIL                     | Budgeted                                 | Obligated                                          | Expenditures                    | (budgeted)                                                            | (Obligated)                 | Expended<br>(budgeted)       | (Obligated)                   |  |  |  |
| INFRASTRUCTURE AWARDS - DETAIL Most Impacted Total | Budgeted<br>\$103,392,537                | Obligated<br>\$61,073,805                          | Expenditures<br>\$7,794,219     |                                                                       | (Obligated)<br>\$53,279,585 |                              | (Obligated)<br>59.1%          |  |  |  |
|                                                    |                                          |                                                    |                                 | (budgeted)                                                            |                             | (budgeted)                   | (Obligated)<br>59.1%<br>99.0% |  |  |  |

## **Community Development and Revitalization Program**

Harvey 57M

| Reporting Period (as of):                             | 1/31/2020     |               | HUD GRANT NO. : B-17-DL-48-0002<br>CFDA 14.228 |                       |                               |                             |                |  |
|-------------------------------------------------------|---------------|---------------|------------------------------------------------|-----------------------|-------------------------------|-----------------------------|----------------|--|
| CDBG HARVEY 57M GRANT TOTAL:                          | \$57,8        | 00,000        |                                                |                       | Grant Awarded:<br>Public Law: | 12/27/2017<br>115-31        |                |  |
|                                                       | A             | В             | с                                              | A-C                   | B-C                           | C/A                         | B/A            |  |
|                                                       | Budgeted      | Obligated     | Expenditures                                   | Balance<br>(budgeted) | Balance<br>(Obligated)        | %<br>Expended<br>(budgeted) | %<br>(Obligate |  |
| ADMINISTRATIVE                                        | \$2,890,000   | \$2,890,000   | \$6,414                                        | \$2,883,586           | \$2,883,586                   | 0.2%                        | 100.0%         |  |
| HARRIS COUNTY RESIDENTIAL BUYOUT                      | \$43,465,600  | \$43,465,600  | \$269,873                                      | \$43,195,727          | \$43,195,727                  | 0.6%                        | 100.0%         |  |
| AFFORDABLE RENTAL RECOVERY PROGRAM                    | \$11,444,400  | \$11,444,400  | \$4,620,078                                    | \$6,824,322           | \$6,824,322                   | 40.4%                       | 100.0%         |  |
| TOTAL                                                 | \$57,800,000  | \$57,800,000  | \$4,896,365                                    | \$52,903,635          | \$52,903,635                  | 8.5%                        | 100.0%         |  |
| ADMINISTRATION AWARDS - DETAIL                        | Budgeted      | Obligated     | Expenditures                                   | Balance<br>(budgeted) | Balance<br>(Obligated)        | %<br>Expended<br>(budgeted) | %<br>(Obligate |  |
| Texas General Land Office                             | \$ 2,890,000  |               |                                                | \$ 2,883,586          | \$ 2,883,586                  | 0.2%                        | 100.0%         |  |
| TOTAL:                                                | \$ 2,890,000  | \$ 2,890,000  | \$ 6,414                                       | \$ 2,883,586          | \$ 2,883,586                  | 0.2%                        | 100.0%         |  |
| HARRIS COUNTY RESIDENTIAL BUYOUT AWARDS -<br>DETAIL   | Budgeted      | Obligated     | Expenditures                                   | Balance<br>(budgeted) | Balance<br>(Obligated)        | %<br>Expended<br>(budgeted) | %<br>(Obligate |  |
| Harris County                                         | \$ 43,465,600 | \$ 43,465,600 |                                                |                       | \$ 43,195,727                 | 0.6%                        | 100.0%         |  |
| Texas General Land Office                             | \$ -          | \$ -          | \$ -                                           | \$ -                  | \$ -                          | #DIV/0!                     | #DIV/0         |  |
| TOTAL:                                                | \$ 43,465,600 | \$ 43,465,600 | \$ 269,873                                     | \$ 43,195,727         | \$ 43,195,727                 | 0.6%                        | 100.0%         |  |
| AFFORDABLE RENTAL RECOVERY PROGRAM<br>AWARDS - DETAIL | Budgeted      | Obligated     | Expenditures                                   | Balance<br>(budgeted) | Balance<br>(Obligated)        | %<br>Expended<br>(budgeted) | %<br>(Obligate |  |
| Texas General Land Office                             | \$ 11,444,400 | \$ 11,444,400 | \$ 4,620,078                                   | \$6,824,322           | \$6,824,322                   | 40.4%                       | 100.0%         |  |
| TOTAL:                                                | \$11,444,400  | \$11,444,400  | \$4,620,078                                    | \$6,824,322           | \$6,824,322                   | 40.4%                       | 100.0%         |  |

Preparer: Anna Ramirez Riojas

2/3/2020 Date Finance Director Approval:

Harvey 57M Report As of: 01/31/2020

# Community Development and Revitalization Program

| Reporting Period (as of):                 | 1/31/2020                    | Harvey 5B       |               | HUD GRANT NO. : B-17-DM-48-0001<br>CFDA 14.228 |                                |                             |                  |
|-------------------------------------------|------------------------------|-----------------|---------------|------------------------------------------------|--------------------------------|-----------------------------|------------------|
| HARVEY 5B GRANT TOTAL:                    | \$ <b>5,676,390,000</b><br>A |                 | C             | A-C                                            | Grant Awarded:<br>Public Laws: | 9/8/2017<br>115-56          |                  |
|                                           |                              | В               |               |                                                | B-C                            | C/A                         | B/A              |
|                                           | Budgeted                     | Obligated       | Expenditures  | Balance<br>(budgeted)                          | Balance<br>(Obligated)         | %<br>Expended<br>(budgeted) | %<br>(Obligated) |
| Harris County                             | \$30,117,405                 | \$30,117,405    | \$0           | \$30,117,405                                   | \$30,117,405                   | 0.0%                        | 100.0%           |
| Houston                                   | \$31,118,976                 | \$20,835,088    | \$0           | \$31,118,976                                   | \$20,835,088                   | 0.0%                        | 67.0%            |
| Texas General Land Office                 | \$222,583,119                | \$189,983,119   | \$42,643,363  | \$179,939,756                                  | \$147,339,756                  | 19.2%                       | 85.4%            |
| ADMINISTRATIVE                            | \$283,819,500                | \$240,935,612   | \$42,643,363  | \$241,176,137                                  | \$198,292,249                  | 15.0%                       | 84.9%            |
|                                           |                              |                 |               |                                                |                                |                             |                  |
| Harris County                             | \$60,234,809                 | \$60,234,809    | \$1,287,906   | \$58,946,903                                   | \$58,946,903                   | 2.1%                        | 100.0%           |
| Houston                                   | \$23,100,000                 | \$23,100,000    | \$0           | \$23,100,000                                   | \$23,100,000                   | 0.0%                        | 100.0%           |
| Texas General Land Office                 | \$137,685,446                | \$137,685,446   | \$1,500,782   | \$136,184,664                                  | \$136,184,664                  | 1.1%                        | 100.0%           |
| PLANNING                                  | \$221,020,255                | \$221,020,255   | \$2,788,688   | \$218,231,567                                  | \$218,231,567                  | 1.3%                        | 100.0%           |
|                                           |                              |                 |               |                                                |                                |                             |                  |
| Houston                                   | \$90,264,834                 | \$90,264,834    | \$0           | \$90,264,834                                   | \$90,264,834                   | 0.0%                        | 100.0%           |
| HUD Most Impacted                         | \$84,290,675                 | \$80,000,000    | \$2,752,511   | \$81,538,165                                   | \$77,247,489                   | 3.3%                        | 94.9%            |
| State Most Impacted                       | \$21,072,669                 | \$20,000,000    | \$688,128     | \$20,384,541                                   | \$19,311,872                   | 3.3%                        | 94.9%            |
| PUBLIC SERVICES & ECONOMIC REVITALIZATION | \$195,628,178                | \$190,264,834   | \$3,440,638   | \$192,187,540                                  | \$186,824,196                  | 1.8%                        | 97.3%            |
|                                           |                              |                 |               |                                                |                                |                             |                  |
| Harris County                             | \$921,941,704                | \$849,411,992   | \$0           | \$921,941,704                                  | \$849,411,992                  | 0.0%                        | 92.1%            |
| Houston                                   | \$1,131,394,231              | \$952,114,601   | \$55,159      | \$1,131,339,072                                | \$952,059,442                  | 0.0%                        | 84.2%            |
| HUD Most Impacted                         | \$1,949,261,004              | \$1,476,896,855 | \$169,129,223 | \$1,780,131,781                                | \$1,307,767,632                | 8.7%                        | 75.8%            |
| State Most Impacted                       | \$315,200,373                | \$308,943,472   | \$11,580,850  | \$303,619,523                                  | \$297,362,622                  | 3.7%                        | 98.0%            |
| HOUSING                                   | \$4,317,797,312              | \$3,587,366,920 | \$180,765,233 | \$4,137,032,079                                | \$3,406,601,688                | 4.2%                        | 83.1%            |
| Harris County                             | \$222,519,672                | \$76,839,347    | \$0           | \$222,519,672                                  | \$76,839,347                   | 0.0%                        | 34.5%            |
| HUD Most Impacted                         | \$371,357,783                | \$22,902,955    | \$0           | \$371,357,783                                  | \$22,902,955                   | 0.0%                        | 6.2%             |
| State Most Impacted                       | \$64,247,300                 | \$6,207,856     | \$0           | \$64,247,300                                   | \$6,207,856                    | 0.0%                        | 9.7%             |
| INFRASTRUCTURE                            | \$658,124,755                | \$105,950,158   | \$0           | \$658,124,755                                  | \$105,950,158                  | 0.0%                        | 16.1%            |
| TOTAL                                     | \$5,676,390,000              | \$4,345,537,779 | \$229,637,921 | \$5,446,752,079                                | \$4,115,899,858                | 4.0%                        | 76.6%            |

Preparer: Anna Ramirez Riojas

mez mojas

Finance Director Approval:

2/3/2020

Date