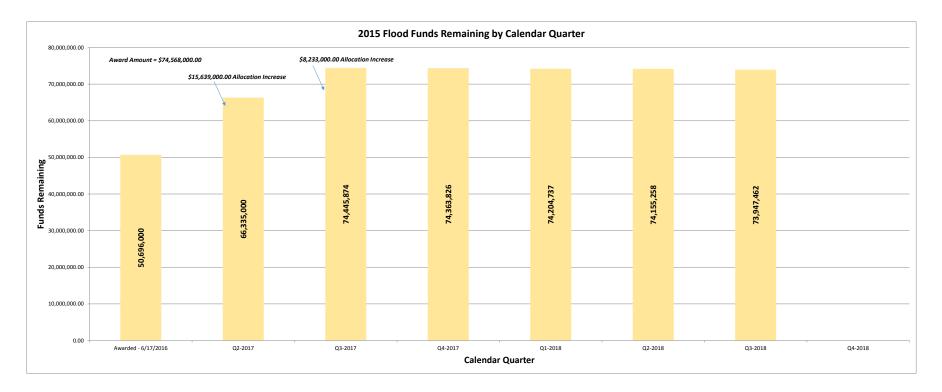

#### 2015 Flood

| Reporting Period (as of):       | 9/30/2018    |              |              | HUD GRANT NO. : B<br>CFDA 1 |                        |                             |                  |
|---------------------------------|--------------|--------------|--------------|-----------------------------|------------------------|-----------------------------|------------------|
| 2015 FLOOD GRANT TOTAL:         | \$74,568,000 |              |              |                             | Grant Awarded:         | 6/17/                       | 2016             |
|                                 | , ,,         |              |              |                             | Public Laws:           | 114-113                     | / 115-31         |
|                                 | A            | В            | С            | A-C                         | B-C                    | C/A                         | B/A              |
|                                 | Budgeted     | Obligated    | Expenditures | Balance<br>(budgeted)       | Balance<br>(Obligated) | %<br>Expended<br>(budgeted) | %<br>(Obligated) |
| Texas General Land Office       | \$3,298,888  | \$1,565,918  | \$493,207    | \$2,805,681                 | \$1,072,711            | 15.0%                       | 47.5%            |
| State Competition               | \$229,409    | \$106,500    | \$0          | \$229,409                   | \$106,500              | 0.0%                        | 46.4%            |
| Most Impacted                   | \$200,102    | \$115,937    | \$0          | \$200,102                   | \$115,937              | 0.0%                        | 57.9%            |
| ADMINISTRATIVE                  | \$3,728,400  | \$1,788,355  | \$493,207    | \$3,235,193                 | \$1,295,147            | 13.2%                       | 48.0%            |
| PLANNING                        | \$3,193,600  | \$211,759    | \$127,330    | \$3,066,270                 | \$84,429               | 4.0%                        | 6.6%             |
| Most Impacted                   | \$10,080,158 | \$5,769,316  | \$0          | \$10,080,158                | \$5,769,316            | 0.0%                        | 57.2%            |
| Competition                     | \$11,566,562 | \$5,848,650  | \$0          | \$11,566,562                | \$5,848,650            | 0.0%                        | 50.6%            |
| HOUSING                         | \$21,646,720 | \$11,617,966 | \$0          | \$21,646,720                | \$11,617,966           | 0.0%                        | 53.7%            |
|                                 |              |              |              |                             |                        |                             |                  |
| Most Impacted                   | \$21,420,337 | \$7,291,623  | \$0          | \$21,420,337                | \$7,291,623            | 0.0%                        | 34.0%            |
| Competition                     | \$24,578,943 | \$21,144,665 | \$0          | \$24,578,943                | \$21,144,665           | 0.0%                        | 86.0%            |
| INFRASTRUCTURE                  | \$45,999,280 | \$28,436,288 | \$0          | \$45,999,280                | \$28,436,288           | 0.0%                        | 61.8%            |
| TOTAL                           | \$74,568,000 | \$42,054,368 | \$620,538    | \$73,947,462                | \$41,433,830           | 0.8%                        | 56.4%            |
|                                 |              |              |              |                             |                        | %                           |                  |
| ADMINISTRATION - DETAIL         | Budgeted     | Obligated    | Expenditures | Balance<br>(budgeted)       | Balance<br>(Obligated) | Expended<br>(budgeted)      | %<br>(Obligated) |
| Texas General Land Office Total | \$3,298,888  | \$1,565,918  | \$493,207    | \$2,805,681                 | \$1,072,711            | 15.0%                       | 47.5%            |
| State Competition Total         | \$229,409    | \$106,500    | \$0          | \$229,409                   | \$106,500              | 0.0%                        | 46.4%            |
| Most Impacted Total             | \$200,102    | \$115,937    | \$0          | \$200,102                   | \$115,937              | 0.0%                        | 57.9%            |
| TOTAL:                          | \$3,728,400  | \$1,788,355  | \$493,207    | \$3,235,193                 | \$1,295,147            | 13.2%                       | 48.0%            |
|                                 |              |              |              |                             |                        | %                           |                  |
| PLANNING - DETAIL               | Budgeted     | Obligated    | Expenditures | Balance<br>(budgeted)       | Balance<br>(Obligated) | Expended                    | %<br>(Obligated) |
| Texas General Land Office       | \$3,193,600  | \$211,759    | \$127,330    | \$3,066,270                 | \$84,429               | (budgeted)<br>4.0%          | 6.6%             |
| TOTAL:                          | \$3,193,600  | \$211,759    | \$127,330    | \$3,066,270                 | \$84,429               | 4.0%                        | 6.6%             |
|                                 |              |              |              |                             |                        | ~                           |                  |
| HOUSING AWARDS - DETAIL         | Budgeted     | Obligated    | Expenditures | Balance<br>(budgeted)       | Balance<br>(Obligated) | %<br>Expended<br>(budgeted) | %<br>(Obligated) |
| Most Impacted Total             | \$10,080,158 | \$5,769,316  | \$0          | \$10,080,158                | \$5,769,316            | 0.0%                        | 57.2%            |
| State Competition Total         | \$11,566,562 | \$5,848,650  | \$0          | \$11,566,562                | \$5,848,650            | 0.0%                        | 50.6%            |

#### 2015 Flood Report As of: 9/30/2018