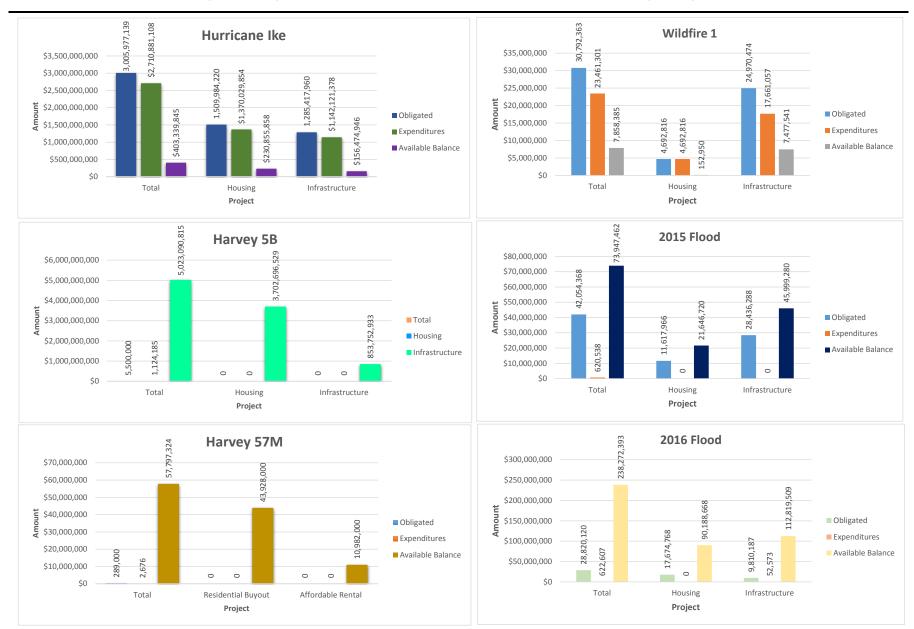

### TEXAS GENERAL LAND OFFICE Community Development and Revitalization Program Hurricane Ike

| Reporting Period (as of):                                                                                          | 9/30/2018                                                     |                 |                 | HUD GRANT NO. : E<br>CFDA 1 |                               |                             |                  |
|--------------------------------------------------------------------------------------------------------------------|---------------------------------------------------------------|-----------------|-----------------|-----------------------------|-------------------------------|-----------------------------|------------------|
| CDBG DR IKE/DOLLY GRANT TOTAL (PF + PI) \$ Program Funds \$ Estimated Program Income \$ Program Income Received \$ | <b>3,122,270,147</b><br>3,113,472,856<br>8,049,194<br>748,096 |                 |                 |                             | Grant Awarded:<br>Public Law: | 3/31/2<br>110-3             |                  |
|                                                                                                                    | А                                                             | В               | С               | A-C                         | B-C                           | C/A                         | B/A              |
| Category                                                                                                           | Budgeted                                                      | Obligated       | Expenditures    | Balance<br>(budgeted)       | Balance<br>(Obligated)        | %<br>Expended<br>(budgeted) | %<br>(Obligated) |
| ADMIN                                                                                                              | \$155,683,766                                                 | \$155,219,863   | \$146,920,598   | \$8,763,168                 | \$8,299,264                   | 94.4%                       | 99.7%            |
| PLANNING                                                                                                           | \$59,055,150                                                  | \$55,355,096    | \$51,809,278    | \$7,245,872                 | \$3,545,818                   | 87.7%                       | 93.7%            |
| PROGRAM - Non-Housing                                                                                              | \$1,298,596,324                                               | \$1,285,417,960 | \$1,142,121,378 | \$156,474,946               | \$143,296,582                 | 88.0%                       | 99.0%            |
| PROGRAM - Housing                                                                                                  | \$1,608,934,907                                               | \$1,509,984,220 | \$1,370,029,854 | \$238,905,053               | \$139,954,366                 | 85.2%                       | 93.8%            |
| TOTAL                                                                                                              | \$3,122,270,147                                               | \$3,005,977,139 | \$2,710,881,108 | \$411,389,039               | \$295,096,031                 | 86.8%                       | 96.3%            |
|                                                                                                                    |                                                               |                 |                 |                             |                               | %                           | ~                |

## Community Development and Revitalization Program

Wildfire 1

| Reporting Period (as of):   | 9/30/2018    |              | HUD GRANT NO. : B-12-DT-48-0001<br>CFDA 14.218 |                       |                               |                             |                  |  |  |
|-----------------------------|--------------|--------------|------------------------------------------------|-----------------------|-------------------------------|-----------------------------|------------------|--|--|
| CDBG WILDFIRES GRANT TOTAL: | \$31,31      | 9,686        |                                                |                       | Grant Awarded:<br>Public Law: | 8/29/<br>112                |                  |  |  |
|                             | А            | В            | С                                              | A-C                   | B-C                           | C/A                         | B/A              |  |  |
|                             | Budgeted     | Obligated    | Expenditures                                   | Balance<br>(budgeted) | Balance<br>(Obligated)        | %<br>Expended<br>(budgeted) | %<br>(Obligated) |  |  |
| ADMINISTRATIVE              | \$1,293,306  | \$1,106,573  | \$1,084,928                                    | \$208,378             | \$21,645                      | 83.9%                       | 85.6%            |  |  |
| PLANNING                    | \$42,016     | \$22,500     | \$22,500                                       | \$19,516              | \$0                           | 53.6%                       | 53.6%            |  |  |
| NON-HOUSING                 | \$25,138,598 | \$24,970,474 | \$17,661,057                                   | \$7,477,541           | \$7,309,418                   | 70.3%                       | 99.3%            |  |  |
|                             |              |              |                                                |                       |                               |                             |                  |  |  |
| HOUSING                     | \$4,845,766  | \$4,692,816  | \$4,692,816                                    | \$152,950             | \$0                           | 96.8%                       | 96.8%            |  |  |
| TOTAL                       | \$31,319,686 | \$30,792,363 | \$23,461,301                                   | \$7,858,385           | \$7,331,063                   | 74.9%                       | 98.3%            |  |  |

# Community Development and Revitalization Program

| Reporting Period (as of):                 | 9/30/2018       | Harvey 5B   |              | HUD GRANT NO. : B-17-DM-48-0001<br>CFDA 14.228 |                                |                             |                  |
|-------------------------------------------|-----------------|-------------|--------------|------------------------------------------------|--------------------------------|-----------------------------|------------------|
| HARVEY 5B GRANT TOTAL:                    | \$5,024,215,000 |             |              |                                                | Grant Awarded:<br>Public Laws: | 9/8/2017<br>115-56          |                  |
|                                           | А               | В           | С            | A-C                                            | B-C                            | C/A                         | B/A              |
|                                           | Budgeted        | Obligated   | Expenditures | Balance<br>(budgeted)                          | Balance<br>(Obligated)         | %<br>Expended<br>(budgeted) | %<br>(Obligated) |
| Harris County                             | \$16,741,956    | \$0         | \$0          | \$16,741,956                                   | \$0                            | 0.0%                        | 0.0%             |
| Houston                                   | \$20,835,088    | \$0         | \$0          | \$20,835,088                                   | \$0                            | 0.0%                        | 0.0%             |
| HUD Most Impacted                         | \$170,906,965   | \$4,000,000 | \$600,584    | \$170,306,381                                  | \$3,399,416                    | 0.4%                        | 2.3%             |
| State Most Impacted                       | \$42,726,741    | \$1,000,000 | \$150,146    | \$42,576,595                                   | \$849,854                      | 0.4%                        | 2.3%             |
| ADMINISTRATIVE                            | \$251,210,750   | \$5,000,000 | \$750,729    | \$250,460,021                                  | \$4,249,271                    | 0.3%                        | 2.0%             |
|                                           |                 |             |              |                                                |                                |                             |                  |
| Harris County                             | \$55,769,342    | \$0         | \$0          | \$55,769,342                                   | \$0                            | 0.0%                        | 0.0%             |
| Houston                                   | \$23,100,000    | \$0         | \$0          | \$23,100,000                                   | \$0                            | 0.0%                        | 0.0%             |
| HUD Most Impacted                         | \$110,148,357   | \$400,000   | \$298,764    | \$109,849,593                                  | \$101,236                      | 0.3%                        | 0.4%             |
| State Most Impacted                       | \$27,537,089    | \$100,000   | \$74,691     | \$27,462,398                                   | \$25,309                       | 0.3%                        | 0.4%             |
| PLANNING                                  | \$216,554,788   | \$500,000   | \$373,455    | \$216,181,333                                  | \$126,545                      | 0.2%                        | 0.2%             |
|                                           |                 |             |              |                                                |                                |                             |                  |
| Houston                                   | \$90,264,834    | \$0         | \$0          | \$90,264,834                                   | \$0                            | 0.0%                        | 0.0%             |
| HUD Most Impacted                         | \$84,290,675    | \$0         | \$0          | \$84,290,675                                   | \$0                            | 0.0%                        | 0.0%             |
| State Most Impacted                       | \$21,072,669    | \$0         | \$0          | \$21,072,669                                   | \$0                            | 0.0%                        | 0.0%             |
| PUBLIC SERVICES & ECONOMIC REVITALIZATION | \$195,628,178   | \$0         | \$0          | \$195,628,178                                  | \$0                            | 0.0%                        | 0.0%             |
|                                           |                 |             |              |                                                |                                |                             |                  |
| Harris County                             | \$837,097,816   | \$0         | \$0          | \$837,097,816                                  | \$0                            | 0.0%                        | 0.0%             |
| Houston                                   | \$1,041,754,416 | \$0         | \$0          | \$1,041,754,416                                | \$0                            | 0.0%                        | 0.0%             |
| HUD Most Impacted                         | \$1,459,075,438 | \$0         | \$0          | \$1,459,075,438                                | \$0                            | 0.0%                        | 0.0%             |
| State Most Impacted                       | \$364,768,859   | \$0         | \$0          | \$364,768,859                                  | \$0                            | 0.0%                        | 0.0%             |
| HOUSING                                   | \$3,702,696,529 | \$0         | \$0          | \$3,702,696,529                                | \$0                            | 0.0%                        | 0.0%             |
|                                           |                 |             |              |                                                |                                |                             |                  |
| Harris County                             | \$222,519,672   | \$0         | \$0          | \$222,519,672                                  | \$0                            | 0.0%                        | 0.0%             |
| HUD Most Impacted                         | \$348,484,066   | \$0         | \$0          | \$348,484,066                                  | \$0                            | 0.0%                        | 0.0%             |
| State Most Impacted                       | \$87,121,017    | \$0         | \$0          | \$87,121,017                                   | \$0                            | 0.0%                        | 0.0%             |
| INFRASTRUCTURE                            | \$658,124,755   | \$0         | \$0          | \$658,124,755                                  | \$0                            | 0.0%                        | 0.0%             |
|                                           |                 |             |              |                                                |                                |                             |                  |
| TOTAL                                     | \$5,024,215,000 | \$5,500,000 | \$1,124,185  | \$5,023,090,815                                | \$4,375,815                    | 0.0%                        | 0.1%             |

#### 2015 Flood

| Reporting Period (as of):       | 9/30/2018    |              |              | HUD GRANT NO. : B<br>CFDA 1 |                        |                             |                  |
|---------------------------------|--------------|--------------|--------------|-----------------------------|------------------------|-----------------------------|------------------|
| 2015 FLOOD GRANT TOTAL:         | \$74,568,000 |              |              |                             | Grant Awarded:         | 6/17/                       | 2016             |
|                                 | , ,,         |              |              |                             | Public Laws:           | 114-113                     | / 115-31         |
|                                 | A            | В            | С            | A-C                         | B-C                    | C/A                         | B/A              |
|                                 | Budgeted     | Obligated    | Expenditures | Balance<br>(budgeted)       | Balance<br>(Obligated) | %<br>Expended<br>(budgeted) | %<br>(Obligated) |
| Texas General Land Office       | \$3,298,888  | \$1,565,918  | \$493,207    | \$2,805,681                 | \$1,072,711            | 15.0%                       | 47.5%            |
| State Competition               | \$229,409    | \$106,500    | \$0          | \$229,409                   | \$106,500              | 0.0%                        | 46.4%            |
| Most Impacted                   | \$200,102    | \$115,937    | \$0          | \$200,102                   | \$115,937              | 0.0%                        | 57.9%            |
| ADMINISTRATIVE                  | \$3,728,400  | \$1,788,355  | \$493,207    | \$3,235,193                 | \$1,295,147            | 13.2%                       | 48.0%            |
| PLANNING                        | \$3,193,600  | \$211,759    | \$127,330    | \$3,066,270                 | \$84,429               | 4.0%                        | 6.6%             |
| Most Impacted                   | \$10,080,158 | \$5,769,316  | \$0          | \$10,080,158                | \$5,769,316            | 0.0%                        | 57.2%            |
| Competition                     | \$11,566,562 | \$5,848,650  | \$0          | \$11,566,562                | \$5,848,650            | 0.0%                        | 50.6%            |
| HOUSING                         | \$21,646,720 | \$11,617,966 | \$0          | \$21,646,720                | \$11,617,966           | 0.0%                        | 53.7%            |
|                                 |              |              |              |                             |                        |                             |                  |
| Most Impacted                   | \$21,420,337 | \$7,291,623  | \$0          | \$21,420,337                | \$7,291,623            | 0.0%                        | 34.0%            |
| Competition                     | \$24,578,943 | \$21,144,665 | \$0          | \$24,578,943                | \$21,144,665           | 0.0%                        | 86.0%            |
| INFRASTRUCTURE                  | \$45,999,280 | \$28,436,288 | \$0          | \$45,999,280                | \$28,436,288           | 0.0%                        | 61.8%            |
| TOTAL                           | \$74,568,000 | \$42,054,368 | \$620,538    | \$73,947,462                | \$41,433,830           | 0.8%                        | 56.4%            |
|                                 |              |              |              |                             |                        | %                           |                  |
| ADMINISTRATION - DETAIL         | Budgeted     | Obligated    | Expenditures | Balance<br>(budgeted)       | Balance<br>(Obligated) | Expended<br>(budgeted)      | %<br>(Obligated) |
| Texas General Land Office Total | \$3,298,888  | \$1,565,918  | \$493,207    | \$2,805,681                 | \$1,072,711            | 15.0%                       | 47.5%            |
| State Competition Total         | \$229,409    | \$106,500    | \$0          | \$229,409                   | \$106,500              | 0.0%                        | 46.4%            |
| Most Impacted Total             | \$200,102    | \$115,937    | \$0          | \$200,102                   | \$115,937              | 0.0%                        | 57.9%            |
| TOTAL:                          | \$3,728,400  | \$1,788,355  | \$493,207    | \$3,235,193                 | \$1,295,147            | 13.2%                       | 48.0%            |
|                                 |              |              |              |                             |                        | %                           |                  |
| PLANNING - DETAIL               | Budgeted     | Obligated    | Expenditures | Balance<br>(budgeted)       | Balance<br>(Obligated) | Expended                    | %<br>(Obligated) |
| Texas General Land Office       | \$3,193,600  | \$211,759    | \$127,330    | \$3,066,270                 | \$84,429               | (budgeted)<br>4.0%          | 6.6%             |
| TOTAL:                          | \$3,193,600  | \$211,759    | \$127,330    | \$3,066,270                 | \$84,429               | 4.0%                        | 6.6%             |
|                                 |              |              |              |                             |                        | ~                           |                  |
| HOUSING AWARDS - DETAIL         | Budgeted     | Obligated    | Expenditures | Balance<br>(budgeted)       | Balance<br>(Obligated) | %<br>Expended<br>(budgeted) | %<br>(Obligated) |
| Most Impacted Total             | \$10,080,158 | \$5,769,316  | \$0          | \$10,080,158                | \$5,769,316            | 0.0%                        | 57.2%            |
| State Competition Total         | \$11,566,562 | \$5,848,650  | \$0          | \$11,566,562                | \$5,848,650            | 0.0%                        | 50.6%            |

### TEXAS GENERAL LAND OFFICE Community Development and Revitalization Program 2016 Flood

| Reporting Period (as of):                          | 9/30/2018                |                          |                          | HUD GRANT NO. : E<br>CFDA 1  |                                   |                             |                      |
|----------------------------------------------------|--------------------------|--------------------------|--------------------------|------------------------------|-----------------------------------|-----------------------------|----------------------|
| 2015 FLOOD GRANT TOTAL:                            | \$238,895,000            |                          |                          | 510712                       | Grant Awarded:                    | 11/2                        | L/2016               |
|                                                    | +,, <b>// ••</b> •       |                          |                          |                              | Public Laws:                      |                             | 4-254 / 115-31       |
|                                                    |                          | _                        | _                        |                              |                                   | - / .                       | - /-                 |
|                                                    | A                        | В                        | C                        | A-C                          | B-C                               | C/A<br>%                    | B/A                  |
|                                                    | Budgeted                 | Obligated                | Expenditures             | Balance<br>(budgeted)        | Balance<br>(Obligated)            | Expended<br>(budgeted)      | %<br>(Obligated)     |
| Texas General Land Office                          | \$10,159,014             | \$918,417                | \$532,225                | \$9,626,789                  | \$386,192                         | 5.2%                        | 9.0%                 |
| State Competition                                  | \$402,060                | \$0                      | \$0                      | \$402,060                    | \$0                               | 0.0%                        | 0.0%                 |
| Most Impacted                                      | \$1,383,675              | \$360,709                | \$0                      | \$1,383,675                  | \$360,709                         | 0.0%                        | 26.1%                |
| ADMINISTRATIVE                                     | \$11,944,750             | \$1,279,126              | \$532,225                | \$11,412,525                 | \$746,901                         | 4.5%                        | 10.7%                |
| PLANNING                                           | \$23,889,500             | \$56,039                 | \$37,809                 | \$23,851,691                 | \$18,230                          | 0.2%                        | 0.2%                 |
| Most Impacted                                      | \$69,882,597             | \$17,674,768             | \$0                      | \$69,882,597                 | \$17,674,768                      | 0.0%                        | 25.3%                |
| Competition                                        | \$20,306,072             | \$17,674,768             | \$0<br>\$0               | \$20,306,072                 | \$17,674,768                      | 0.0%                        | 0.0%                 |
| HOUSING                                            | \$90.188.668             | \$17.674.768             | \$0<br>\$0               | \$20,300,072                 | \$17.674.768                      | 0.0%                        | 19.6%                |
| noosiid                                            | \$50,100,008             | Ş17,07 <del>4</del> ,708 | 30                       | \$30,100,008                 | ۶17,07 <del>4</del> ,708          | 0.070                       | 13.078               |
| Most Impacted                                      | \$92,566,010             | \$9,810,187              | \$52,573                 | \$92,513,437                 | \$9,757,614                       | 0.1%                        | 10.6%                |
| Competition                                        | \$20,306,072             | \$0                      | \$0                      | \$20,306,072                 | \$0                               | 0.0%                        | 0.0%                 |
| INFRASTRUCTURE                                     | \$112,872,082            | \$9,810,187              | \$52,573                 | \$112,819,509                | \$9,757,614                       | 0.0%                        | 8.7%                 |
|                                                    | ¢111)0/1/001             | \$5,620,207              | <i><i>vujuiu</i></i>     | <i><i><i><i></i></i></i></i> | \$5,707,021                       |                             |                      |
| TOTAL                                              | \$238,895,000            | \$28,820,120             | \$622,607                | \$238,272,393                | \$28,197,513                      | 0.3%                        | 12.1%                |
| ADMINISTRATION - DETAIL                            | Budgeted                 | Obligated                | Expenditures             | Balance<br>(budgeted)        | Balance<br>(Obligated)            | %<br>Expended<br>(budgeted) | %<br>(Obligated)     |
| Texas General Land Office Total                    | \$10,159,014             | \$918,417                | \$532,225                | \$9,626,789                  | \$386,192                         | 5.2%                        | 9.0%                 |
| State Competition Total                            | \$402,060                | \$0                      | \$0                      | \$402,060                    | \$0                               | 0.0%                        | 0.0%                 |
| Most Impacted Total                                | \$1,383,675              | \$360,709                | \$0                      | \$1,383,675                  | \$360,709                         | 0.0%                        | 26.1%                |
| TOTAL:                                             | \$11,944,750             | \$1,279,126              | \$532,225                | \$11,412,525                 | \$746,901                         | 4.5%                        | 10.7%                |
| PLANNING - DETAIL                                  | Budgeted                 | Obligated                | Expenditures             | Balance<br>(budgeted)        | Balance<br>(Obligated)            | %<br>Expended<br>(budgeted) | %<br>(Obligated)     |
| Most Impacted Total                                | \$100,000                | \$0                      | \$0                      | \$100,000                    | \$0                               | 0.0%                        | 0.0%                 |
| Texas General Land Office Total                    | \$23,789,500             | \$56,039                 | \$37,809                 | \$23,751,691                 | \$18,230                          | 0.2%                        | 0.2%                 |
| TOTAL:                                             | \$23,889,500             | \$56,039                 | \$37,809                 | \$23,851,691                 | \$18,230                          | 0.2%                        | 0.2%                 |
| HOUSING AWARDS - DETAIL                            | Budgeted                 | Obligated                | Expenditures             | Balance<br>(budgeted)        | Balance<br>(Obligated)            | %<br>Expended<br>(budgeted) | %<br>(Obligated)     |
| Most Impacted Total                                | \$69,882,597             | \$17,674,768             | \$0                      | \$69,882,597                 | \$17,674,768                      | 0.0%                        | 25.3%                |
| State Competition Total                            | \$20,306,072             | \$0                      | \$0                      | \$20,306,072                 | \$0                               | 0.0%                        | 0.0%                 |
| TOTAL:                                             | \$90,188,668             | \$17,674,768             | \$0                      | \$90,188,668                 | \$17,674,768                      | 0.0%                        | 19.6%                |
|                                                    |                          |                          |                          | Balance                      | Balance                           | %<br>Expended               | %                    |
| INFRASTRUCTURE AWARDS - DETAIL                     | Budgeted                 | Obligated                | Expenditures             | (budgeted)                   | (Obligated)                       | (budgeted)                  | (Obligated)          |
| INFRASTRUCTURE AWARDS - DETAIL Most Impacted Total | Budgeted<br>\$92,566,010 | Obligated<br>\$9,810,187 | Expenditures<br>\$52,573 | (budgeted)<br>\$92,513,437   | (Obligated)<br><b>\$9,757,614</b> |                             | (Obligated)<br>10.6% |
|                                                    |                          |                          |                          |                              |                                   | (budgeted)                  |                      |