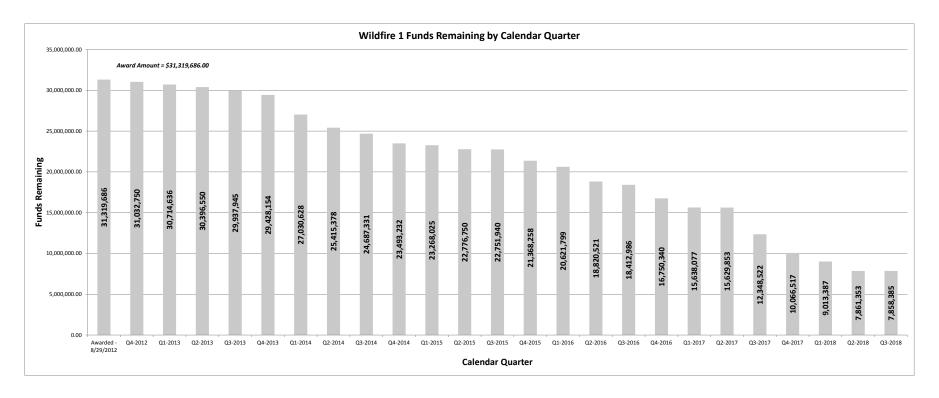

## Community Development and Revitalization Program

Wildfire 1

| Reporting Period (as of):   | 9/30/2018    |              | HUD GRANT NO. : B-12-DT-48-0001<br>CFDA 14.218 |                       |                               |                             |                  |  |  |
|-----------------------------|--------------|--------------|------------------------------------------------|-----------------------|-------------------------------|-----------------------------|------------------|--|--|
| CDBG WILDFIRES GRANT TOTAL: | \$31,31      | 9,686        |                                                |                       | Grant Awarded:<br>Public Law: | 8/29/<br>112                |                  |  |  |
|                             | А            | В            | С                                              | A-C                   | B-C                           | C/A                         | B/A              |  |  |
|                             | Budgeted     | Obligated    | Expenditures                                   | Balance<br>(budgeted) | Balance<br>(Obligated)        | %<br>Expended<br>(budgeted) | %<br>(Obligated) |  |  |
| ADMINISTRATIVE              | \$1,293,306  | \$1,106,573  | \$1,084,928                                    | \$208,378             | \$21,645                      | 83.9%                       | 85.6%            |  |  |
| PLANNING                    | \$42,016     | \$22,500     | \$22,500                                       | \$19,516              | \$0                           | 53.6%                       | 53.6%            |  |  |
| NON-HOUSING                 | \$25,138,598 | \$24,970,474 | \$17,661,057                                   | \$7,477,541           | \$7,309,418                   | 70.3%                       | 99.3%            |  |  |
|                             |              |              |                                                |                       |                               |                             |                  |  |  |
| HOUSING                     | \$4,845,766  | \$4,692,816  | \$4,692,816                                    | \$152,950             | \$0                           | 96.8%                       | 96.8%            |  |  |
| TOTAL                       | \$31,319,686 | \$30,792,363 | \$23,461,301                                   | \$7,858,385           | \$7,331,063                   | 74.9%                       | 98.3%            |  |  |

Preparer: Matt Anderson 10/5/2018 Date Finance Director Approval:

Wildfire 1 Report As of: 9/30/2018