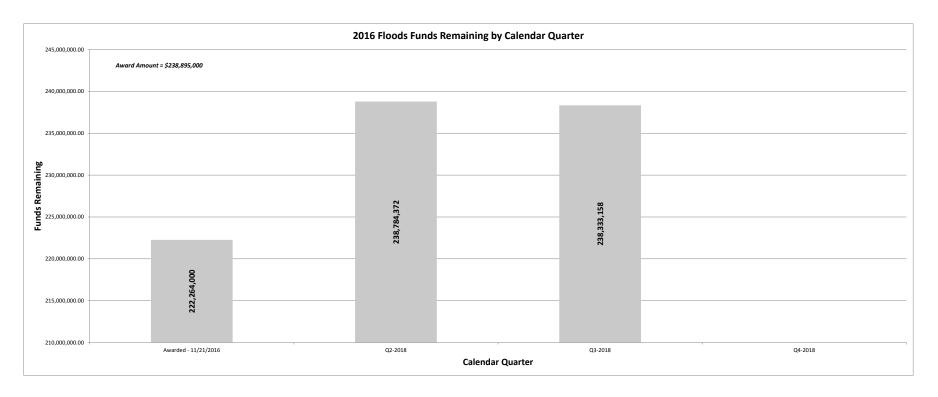

### TEXAS GENERAL LAND OFFICE Community Development and Revitalization Program 2016 Flood

| Reporting Period (as of):                          | 9/30/2018                |                          |                          | HUD GRANT NO. : E<br>CFDA 1  |                                   |                             |                      |
|----------------------------------------------------|--------------------------|--------------------------|--------------------------|------------------------------|-----------------------------------|-----------------------------|----------------------|
| 2015 FLOOD GRANT TOTAL:                            | \$238,895,000            |                          |                          | 510712                       | Grant Awarded:                    | 11/2                        | L/2016               |
|                                                    | +,, <b>// ••</b> •       |                          |                          |                              | Public Laws:                      |                             | 4-254 / 115-31       |
|                                                    |                          | _                        | _                        |                              |                                   | - / .                       | - /-                 |
|                                                    | A                        | В                        | C                        | A-C                          | B-C                               | C/A<br>%                    | B/A                  |
|                                                    | Budgeted                 | Obligated                | Expenditures             | Balance<br>(budgeted)        | Balance<br>(Obligated)            | Expended<br>(budgeted)      | %<br>(Obligated)     |
| Texas General Land Office                          | \$10,159,014             | \$918,417                | \$532,225                | \$9,626,789                  | \$386,192                         | 5.2%                        | 9.0%                 |
| State Competition                                  | \$402,060                | \$0                      | \$0                      | \$402,060                    | \$0                               | 0.0%                        | 0.0%                 |
| Most Impacted                                      | \$1,383,675              | \$360,709                | \$0                      | \$1,383,675                  | \$360,709                         | 0.0%                        | 26.1%                |
| ADMINISTRATIVE                                     | \$11,944,750             | \$1,279,126              | \$532,225                | \$11,412,525                 | \$746,901                         | 4.5%                        | 10.7%                |
| PLANNING                                           | \$23,889,500             | \$56,039                 | \$37,809                 | \$23,851,691                 | \$18,230                          | 0.2%                        | 0.2%                 |
| Most Impacted                                      | \$69,882,597             | \$17,674,768             | \$0                      | \$69,882,597                 | \$17,674,768                      | 0.0%                        | 25.3%                |
| Competition                                        | \$20,306,072             | \$17,674,768             | \$0<br>\$0               | \$20,306,072                 | \$17,674,768                      | 0.0%                        | 0.0%                 |
| HOUSING                                            | \$90.188.668             | \$17.674.768             | \$0<br>\$0               | \$20,300,072                 | \$17.674.768                      | 0.0%                        | 19.6%                |
| noosiid                                            | \$50,100,008             | Ş17,07 <del>4</del> ,708 | 30                       | \$30,100,008                 | ۶17,07 <del>4</del> ,708          | 0.070                       | 13.078               |
| Most Impacted                                      | \$92,566,010             | \$9,810,187              | \$52,573                 | \$92,513,437                 | \$9,757,614                       | 0.1%                        | 10.6%                |
| Competition                                        | \$20,306,072             | \$0                      | \$0                      | \$20,306,072                 | \$0                               | 0.0%                        | 0.0%                 |
| INFRASTRUCTURE                                     | \$112,872,082            | \$9,810,187              | \$52,573                 | \$112,819,509                | \$9,757,614                       | 0.0%                        | 8.7%                 |
|                                                    | ¢111)0/1/001             | \$5,620,207              | <i><i>vujuiu</i></i>     | <i><i><i><i></i></i></i></i> | \$5,707,021                       |                             |                      |
| TOTAL                                              | \$238,895,000            | \$28,820,120             | \$622,607                | \$238,272,393                | \$28,197,513                      | 0.3%                        | 12.1%                |
| ADMINISTRATION - DETAIL                            | Budgeted                 | Obligated                | Expenditures             | Balance<br>(budgeted)        | Balance<br>(Obligated)            | %<br>Expended<br>(budgeted) | %<br>(Obligated)     |
| Texas General Land Office Total                    | \$10,159,014             | \$918,417                | \$532,225                | \$9,626,789                  | \$386,192                         | 5.2%                        | 9.0%                 |
| State Competition Total                            | \$402,060                | \$0                      | \$0                      | \$402,060                    | \$0                               | 0.0%                        | 0.0%                 |
| Most Impacted Total                                | \$1,383,675              | \$360,709                | \$0                      | \$1,383,675                  | \$360,709                         | 0.0%                        | 26.1%                |
| TOTAL:                                             | \$11,944,750             | \$1,279,126              | \$532,225                | \$11,412,525                 | \$746,901                         | 4.5%                        | 10.7%                |
| PLANNING - DETAIL                                  | Budgeted                 | Obligated                | Expenditures             | Balance<br>(budgeted)        | Balance<br>(Obligated)            | %<br>Expended<br>(budgeted) | %<br>(Obligated)     |
| Most Impacted Total                                | \$100,000                | \$0                      | \$0                      | \$100,000                    | \$0                               | 0.0%                        | 0.0%                 |
| Texas General Land Office Total                    | \$23,789,500             | \$56,039                 | \$37,809                 | \$23,751,691                 | \$18,230                          | 0.2%                        | 0.2%                 |
| TOTAL:                                             | \$23,889,500             | \$56,039                 | \$37,809                 | \$23,851,691                 | \$18,230                          | 0.2%                        | 0.2%                 |
| HOUSING AWARDS - DETAIL                            | Budgeted                 | Obligated                | Expenditures             | Balance<br>(budgeted)        | Balance<br>(Obligated)            | %<br>Expended<br>(budgeted) | %<br>(Obligated)     |
| Most Impacted Total                                | \$69,882,597             | \$17,674,768             | \$0                      | \$69,882,597                 | \$17,674,768                      | 0.0%                        | 25.3%                |
| State Competition Total                            | \$20,306,072             | \$0                      | \$0                      | \$20,306,072                 | \$0                               | 0.0%                        | 0.0%                 |
| TOTAL:                                             | \$90,188,668             | \$17,674,768             | \$0                      | \$90,188,668                 | \$17,674,768                      | 0.0%                        | 19.6%                |
|                                                    |                          |                          |                          | Balance                      | Balance                           | %<br>Expended               | %                    |
| INFRASTRUCTURE AWARDS - DETAIL                     | Budgeted                 | Obligated                | Expenditures             | (budgeted)                   | (Obligated)                       | (budgeted)                  | (Obligated)          |
| INFRASTRUCTURE AWARDS - DETAIL Most Impacted Total | Budgeted<br>\$92,566,010 | Obligated<br>\$9,810,187 | Expenditures<br>\$52,573 | (budgeted)<br>\$92,513,437   | (Obligated)<br><b>\$9,757,614</b> |                             | (Obligated)<br>10.6% |
|                                                    |                          |                          |                          |                              |                                   | (budgeted)                  |                      |

Preparer: Matt Anderson 10/5/2018 Date Finance Director Approval:

2016 Floods Report As of: 9/30/2018