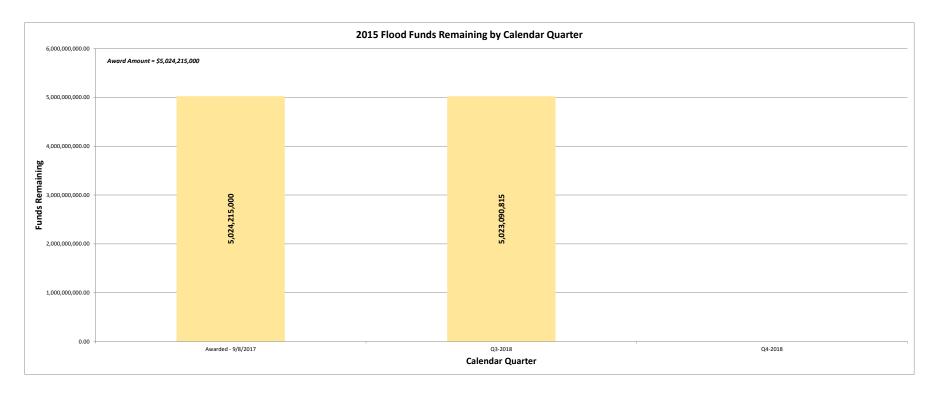

# Community Development and Revitalization Program

| Reporting Period (as of):                 | 9/30/2018       | Harvey 5B   |              | HUD GRANT NO. : B-17-DM-48-0001<br>CFDA 14.228 |                                |                             |                  |
|-------------------------------------------|-----------------|-------------|--------------|------------------------------------------------|--------------------------------|-----------------------------|------------------|
| HARVEY 5B GRANT TOTAL:                    | \$5,024,215,000 |             |              |                                                | Grant Awarded:<br>Public Laws: | 9/8/2017<br>115-56          |                  |
|                                           | А               | В           | С            | A-C                                            | B-C                            | C/A                         | B/A              |
|                                           | Budgeted        | Obligated   | Expenditures | Balance<br>(budgeted)                          | Balance<br>(Obligated)         | %<br>Expended<br>(budgeted) | %<br>(Obligated) |
| Harris County                             | \$16,741,956    | \$0         | \$0          | \$16,741,956                                   | \$0                            | 0.0%                        | 0.0%             |
| Houston                                   | \$20,835,088    | \$0         | \$0          | \$20,835,088                                   | \$0                            | 0.0%                        | 0.0%             |
| HUD Most Impacted                         | \$170,906,965   | \$4,000,000 | \$600,584    | \$170,306,381                                  | \$3,399,416                    | 0.4%                        | 2.3%             |
| State Most Impacted                       | \$42,726,741    | \$1,000,000 | \$150,146    | \$42,576,595                                   | \$849,854                      | 0.4%                        | 2.3%             |
| ADMINISTRATIVE                            | \$251,210,750   | \$5,000,000 | \$750,729    | \$250,460,021                                  | \$4,249,271                    | 0.3%                        | 2.0%             |
|                                           |                 |             |              |                                                |                                |                             |                  |
| Harris County                             | \$55,769,342    | \$0         | \$0          | \$55,769,342                                   | \$0                            | 0.0%                        | 0.0%             |
| Houston                                   | \$23,100,000    | \$0         | \$0          | \$23,100,000                                   | \$0                            | 0.0%                        | 0.0%             |
| HUD Most Impacted                         | \$110,148,357   | \$400,000   | \$298,764    | \$109,849,593                                  | \$101,236                      | 0.3%                        | 0.4%             |
| State Most Impacted                       | \$27,537,089    | \$100,000   | \$74,691     | \$27,462,398                                   | \$25,309                       | 0.3%                        | 0.4%             |
| PLANNING                                  | \$216,554,788   | \$500,000   | \$373,455    | \$216,181,333                                  | \$126,545                      | 0.2%                        | 0.2%             |
|                                           |                 |             |              |                                                |                                |                             |                  |
| Houston                                   | \$90,264,834    | \$0         | \$0          | \$90,264,834                                   | \$0                            | 0.0%                        | 0.0%             |
| HUD Most Impacted                         | \$84,290,675    | \$0         | \$0          | \$84,290,675                                   | \$0                            | 0.0%                        | 0.0%             |
| State Most Impacted                       | \$21,072,669    | \$0         | \$0          | \$21,072,669                                   | \$0                            | 0.0%                        | 0.0%             |
| PUBLIC SERVICES & ECONOMIC REVITALIZATION | \$195,628,178   | \$0         | \$0          | \$195,628,178                                  | \$0                            | 0.0%                        | 0.0%             |
|                                           |                 |             |              |                                                |                                |                             |                  |
| Harris County                             | \$837,097,816   | \$0         | \$0          | \$837,097,816                                  | \$0                            | 0.0%                        | 0.0%             |
| Houston                                   | \$1,041,754,416 | \$0         | \$0          | \$1,041,754,416                                | \$0                            | 0.0%                        | 0.0%             |
| HUD Most Impacted                         | \$1,459,075,438 | \$0         | \$0          | \$1,459,075,438                                | \$0                            | 0.0%                        | 0.0%             |
| State Most Impacted                       | \$364,768,859   | \$0         | \$0          | \$364,768,859                                  | \$0                            | 0.0%                        | 0.0%             |
| HOUSING                                   | \$3,702,696,529 | \$0         | \$0          | \$3,702,696,529                                | \$0                            | 0.0%                        | 0.0%             |
|                                           |                 |             |              |                                                |                                |                             |                  |
| Harris County                             | \$222,519,672   | \$0         | \$0          | \$222,519,672                                  | \$0                            | 0.0%                        | 0.0%             |
| HUD Most Impacted                         | \$348,484,066   | \$0         | \$0          | \$348,484,066                                  | \$0                            | 0.0%                        | 0.0%             |
| State Most Impacted                       | \$87,121,017    | \$0         | \$0          | \$87,121,017                                   | \$0                            | 0.0%                        | 0.0%             |
| INFRASTRUCTURE                            | \$658,124,755   | \$0         | \$0          | \$658,124,755                                  | \$0                            | 0.0%                        | 0.0%             |
|                                           |                 |             |              |                                                |                                |                             |                  |
| TOTAL                                     | \$5,024,215,000 | \$5,500,000 | \$1,124,185  | \$5,023,090,815                                | \$4,375,815                    | 0.0%                        | 0.1%             |