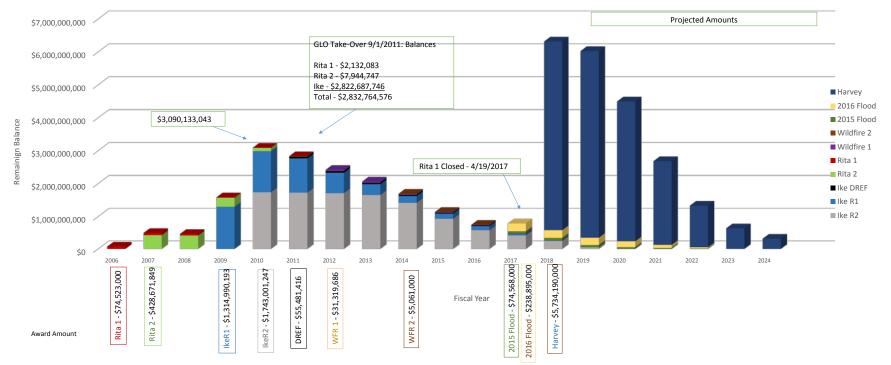

Preparer: Matt Anderson

Finance Director Approval:

Harvey 5B Report As of: 9/30/2018

Total Grant Funds Balance by Fiscal Year as of 9/30/2018

# Community Development and Revitalization Grant Funds Summary as of 9/30/2018