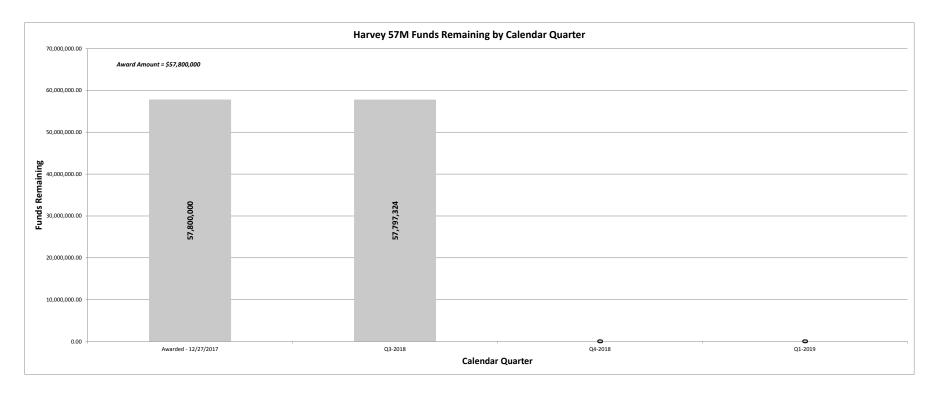

#### Harvey 57M

|                                                       |               | 110       | vey 571vi    |                         |                               |                             |                  |
|-------------------------------------------------------|---------------|-----------|--------------|-------------------------|-------------------------------|-----------------------------|------------------|
| Reporting Period (as of):                             | 9/30/2018     |           |              | HUD GRANT NO. :<br>CFDA | B-17-DL-48-0002<br>14.228     |                             |                  |
| CDBG HARVEY 57M GRANT TOTAL:                          | \$57,8(       | 00,000    |              |                         | Grant Awarded:<br>Public Law: | 12/27/2017<br>115-31        |                  |
|                                                       | А             | В         | С            | A-C                     | B-C                           | C/A                         | B/A              |
|                                                       | Budgeted      | Obligated | Expenditures | Balance<br>(budgeted)   | Balance<br>(Obligated)        | %<br>Expended<br>(budgeted) | %<br>(Obligated) |
| ADMINISTRATIVE                                        | \$2,890,000   | \$289,000 | \$2,676      | \$2,887,324             | \$286,324                     | 0.1%                        | 10.0%            |
|                                                       |               |           |              |                         |                               |                             |                  |
| HARRIS COUNTY RESIDENTIAL BUYOUT                      | \$43,928,000  | \$0       | \$0          | \$43,928,000            | \$0                           | 0.0%                        | 0.0%             |
| AFFORDABLE RENTAL RECOVERY PROGRAM                    | \$10,982,000  | \$0       | \$0          | \$10,982,000            | \$0                           | 0.0%                        | 0.0%             |
| TOTAL                                                 | \$57,800,000  | \$289,000 | \$2,676      | \$57,797,324            | \$286,324                     | 0.0%                        | 0.5%             |
| HARRIS COUNTY RESIDENTIAL BUYOUT AWARDS -<br>DETAIL   | Budgeted      | Obligated | Expenditures | Balance<br>(budgeted)   | Balance<br>(Obligated)        | %<br>Expended<br>(budgeted) | %<br>(Obligated) |
| Harris County                                         | \$ 43,465,600 | \$-       | \$ -         | \$ 43,465,600           | \$ -                          | 0.0%                        | 0.0%             |
| Texas General Land Office                             | \$ 462,400    | \$-       | \$-          | \$ 462,400              | \$-                           | 0.0%                        | 0.0%             |
| TOTAL:                                                | \$ 43,928,000 | \$-       | \$-          | \$ 43,928,000           | \$-                           | 0.0%                        | 0.0%             |
| AFFORDABLE RENTAL RECOVERY PROGRAM<br>AWARDS - DETAIL | Budgeted      | Obligated | Expenditures | Balance<br>(budgeted)   | Balance<br>(Obligated)        | %<br>Expended<br>(budgeted) | %<br>(Obligated) |
| Texas General Land Office                             | \$ 10,982,000 | \$-       | \$-          | \$10,982,000            | \$0                           | 0.0%                        | 0.0%             |
| TOTAL:                                                | \$10,982,000  | \$0       | \$0          | \$10,982,000            | \$0                           | 0.0%                        | 0.0%             |

Preparer: Matt Anderson

10/5/2018 Date Finance Director Approval:

Harvey 57M Report As of: 9/30/2018