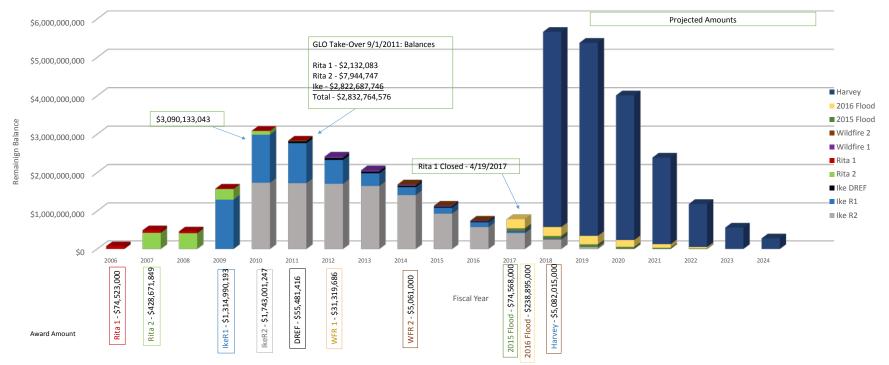

| 0.0%             |
| STATE COMPETITION AWARDS - DETAIL                                                | Budgeted                                         | Obligated                                     | Expenditures | Balance<br>(budgeted) | Balance<br>(Obligated)         | %<br>Expended<br>(budgeted)              | %<br>(Obligated) |
| TOTAL:                                                                           | \$-                                              | \$-                                           | \$-          | \$-                   | \$-                            | 0.0%                                     | 0.0%             |

Preparer: N

Matt Anderson

7/9/2018

Date

Finance Director Approval:

2016 Floods Report As of: 6/30/2018





Total Grant Funds Balance by Fiscal Year as of 6/30/2018



## Community Development and Revitalization Grant Funds Summary as of 6/30/2018