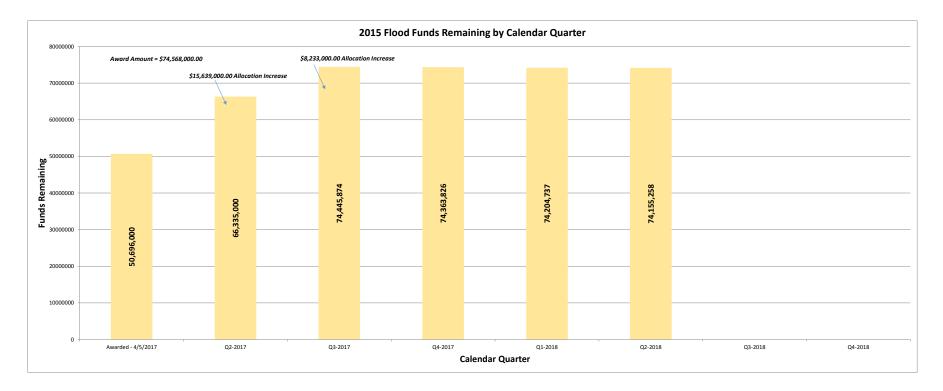

#### TEXAS GENERAL LAND OFFICE Community Development and Revitalization Program 2015 Flood

|                                   |                              | 2013                        | nioou        |                              |                                    |                             |                  |
|-----------------------------------|------------------------------|-----------------------------|--------------|------------------------------|------------------------------------|-----------------------------|------------------|
| Reporting Period (as of):         | 6/30/2018                    |                             |              | HUD GRANT NO. : B<br>CFDA 1  |                                    |                             |                  |
| 2015 FLOOD GRANT TOTAL:           | \$74,568,000                 |                             |              |                              | Grant Awarded:                     | 6/17/                       | 2016             |
| Restricted Balance                | (\$23,872,000)               |                             |              |                              | Public Laws:                       | 114-113                     | / 115-31         |
| ADJUSTED 2015 FLOOD GRANT TOTAL   | \$50,696,000                 |                             |              |                              | r ublic Laws.                      | 114 115                     | , 115 51         |
| ADJOSTED 2015 FLOOD GRANT TOTAL   | \$50,050,000                 |                             |              |                              |                                    |                             |                  |
|                                   | А                            | В                           | с            | A-C                          | B-C                                | C/A                         | B/A              |
|                                   |                              |                             |              | Balance                      |                                    | %                           | %                |
|                                   | Budgeted                     | Obligated                   | Expenditures | (budgeted)                   | Balance<br>(Obligated)             | Expended<br>(budgeted)      | %<br>(Obligated) |
| Texas General Land Office         | \$2,105,288                  | \$1,465,918                 | \$330,104    | \$1,775,184                  | \$1,135,814                        | 15.7%                       | 69.6%            |
| State Competition                 | \$229,409                    | \$40,000                    | \$0          | \$229,409                    | \$40,000                           | 0.0%                        | 17.4%            |
| Most Impacted                     | \$200,102                    | \$27,570                    | \$0          | \$200,102                    | \$27,570                           | 0.0%                        | 13.8%            |
| ADMINISTRATIVE                    | \$2,534,800                  | \$1,533,488                 | \$330,104    | \$2,204,696                  | \$1,203,384                        | 13.0%                       | 60.5%            |
| PLANNING                          | \$2.000.000                  | \$211.759                   | \$82.638     | \$1.917.362                  | \$129.121                          | 4.1%                        | 10.6%            |
| PLANNING                          | \$2,000,000                  | \$211,759                   | \$82,638     | \$1,917,362                  | \$129,121                          | 4.1%                        | 10.6%            |
| Most Impacted                     | \$234,495                    | ŚO                          | \$0          | \$234.495                    | ŚO                                 | 0.0%                        | 0.0%             |
| Competition                       | \$300.305                    | \$0                         | \$0          | \$300,305                    | \$0                                | 0.0%                        | 0.0%             |
| PROJECT DELIVERY                  | \$534,800                    | \$0                         | \$0          | \$534,800                    | \$0                                | 0.0%                        | 0.0%             |
|                                   | +,                           | 70                          | ,,,          | ,,                           | <i>v</i>                           |                             |                  |
| Most Impacted                     | \$6,401,894                  | \$1,350,957                 | \$0          | \$6,401,894                  | \$1,350,957                        | 0.0%                        | 21.1%            |
| Competition                       | \$8,198,554                  | \$1,960,000                 | \$0          | \$8,198,554                  | \$1,960,000                        | 0.0%                        | 23.9%            |
| HOUSING                           | \$14,600,448                 | \$3,310,957                 | \$0          | \$14,600,448                 | \$3,310,957                        | 0.0%                        | 22.7%            |
|                                   |                              |                             |              |                              |                                    |                             |                  |
| Most Impacted                     | \$13,604,025                 | \$6,870,006                 | \$0          | \$13,604,025                 | \$6,870,006                        | 0.0%                        | 50.5%            |
| Competition                       | \$17,421,927                 | \$9,783,194                 | \$0          | \$17,421,927                 | \$9,783,194                        | 0.0%                        | 56.2%            |
| NON-HOUSING                       | \$31,025,952                 | \$16,653,200                | \$0          | \$31,025,952                 | \$16,653,200                       | 0.0%                        | 53.7%            |
|                                   |                              |                             |              |                              |                                    |                             |                  |
| TOTAL                             | \$50,696,000                 | \$21,709,404                | \$412,742    | \$50,283,258                 | \$21,296,662                       | 0.8%                        | 42.8%            |
| ADMINISTRATION - DETAIL           | Budgeted                     | Obligated                   | Expenditures | Balance<br>(budgeted)        | Balance<br>(Obligated)             | %<br>Expended<br>(budgeted) | %<br>(Obligated) |
| Texas General Land Office         | \$2,105,288                  | \$1,465,918                 | \$330,104    | \$1,775,184                  | \$1,135,814                        | 15.7%                       | 69.6%            |
| State Competition Total           | \$229,409                    | \$40,000                    | \$0          | \$229,409                    | \$40,000                           | 0.0%                        | 17.4%            |
| Most Impacted Total               | \$200,102                    | \$27,570                    | \$0          | \$200,102                    | \$27,570                           | 0.0%                        | 13.8%            |
| TOTAL:                            | \$2,534,800                  | \$1,533,488                 | \$330,104    | \$2,634,208                  | \$1,270,954                        | 13.0%                       | 60.5%            |
| PLANNING - DETAIL                 | Budgeted                     | Obligated                   | Expenditures | Balance<br>(budgeted)        | Balance<br>(Obligated)             | %<br>Expended<br>(budgeted) | %<br>(Obligated) |
| Texas General Land Office         | \$2,000,000                  | \$211,759                   | \$82,638     | \$1,917,362                  | \$129,121                          | 4.1%                        | 10.6%            |
| TOTAL:                            | \$2,000,000                  | \$211,759                   | \$82,638     | \$1,917,362                  | \$129,121                          | 4.1%                        | 10.6%            |
| PROJECT DELIVERY - DETAIL         | Budgeted                     | Obligated                   | Expenditures | Balance<br>(budgeted)        | Balance<br>(Obligated)             | %<br>Expended<br>(budgeted) | %<br>(Obligated) |
| Most Impacted Total               | \$234,495                    | \$0                         | \$0          | \$234,495                    | \$258,242                          | 0.0%                        | 0.0%             |
| State Competition Total<br>TOTAL: | \$300,305<br>\$534,800       | \$0<br>\$0                  | \$0<br>\$0   | \$300,305<br>\$534,800       | \$258,242<br>\$516,484             | 0.0%                        | 0.0%             |
| TOTAL:                            | \$534,800                    | \$0                         | \$0          | \$534,800                    | \$516,484                          | 0.0%                        | 0.0%             |
| HOUSING AWARDS - DETAIL           | Budgeted                     | Obligated                   | Expenditures | Balance<br>(budgeted)        | Balance<br>(Obligated)             | %<br>Expended<br>(budgeted) | %<br>(Obligated) |
| Most Impacted Total               | \$6,401,894                  | \$1,350,957                 | \$0          | \$6,401,894                  | \$1,350,957                        | 0.0%                        | 21.1%            |
| State Competition Total           | \$8,198,554                  | \$1,960,000                 | \$0          | \$6,269,904                  | \$1,960,000                        | 0.0%                        | 23.9%            |
| TOTAL:                            | \$14,600,448                 | \$3,310,957                 | \$0          | \$12,671,798                 | \$3,310,957                        | 0.0%                        | 22.7%            |
| NON-HOUSING AWARDS - DETAIL       | Budgeted                     | Obligated                   | Expenditures | Balance<br>(budgeted)        | Balance<br>(Obligated)             | %<br>Expended<br>(budgeted) | %<br>(Obligated) |
| Most Impacted Total               | \$13,604,025                 | \$6,870,006                 | \$0          | \$13,604,025                 | \$6,870,006                        | 0.0%                        | 50.5%            |
|                                   |                              |                             |              |                              |                                    |                             |                  |
| State Competition Total<br>TOTAL: | \$17,421,927<br>\$31,025,952 | \$9,783,194<br>\$16,653,200 | \$0<br>\$0   | \$17,421,927<br>\$31,025,952 | \$9,783,194<br><b>\$16,653,200</b> | 0.0%<br>0.0%                | 56.2%<br>53.7%   |

#### 2015 Flood Report As of: 6/30/2018