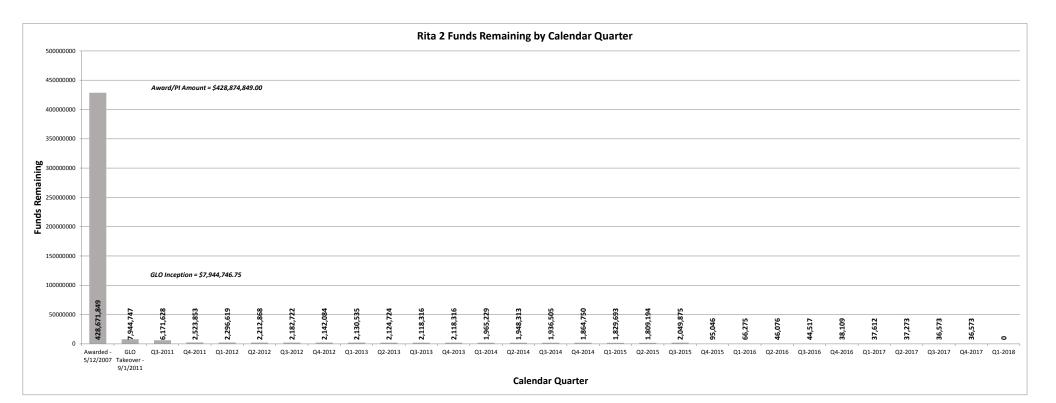

# TEXAS GENERAL LAND OFFICE Community Development and Revitalization Program Hurricane Rita 2

| Reporting Period (as of):      | 6/30/2018     |               |               | HUD GRANT NO. :<br>CFDA | B-06-DG-48-0002<br>14.228 |                             |                  |
|--------------------------------|---------------|---------------|---------------|-------------------------|---------------------------|-----------------------------|------------------|
| CDBG RITA 2 GRANT TOTAL: \$    | 428,874,849   |               |               |                         | Grant Awarded:            | 5/12/                       | 2007             |
| Program Funds \$               | 428,671,849   |               |               |                         | Public Law:               | 109-                        | -234             |
| Program Income \$              | 203,000       |               |               |                         |                           |                             |                  |
|                                | А             | В             | С             | A-C                     | B-C                       | C/A                         | B/A              |
|                                | Budgeted      | Obligated     | Expenditures  | Balance<br>(budgeted)   | Balance<br>(Obligated)    | %<br>Expended<br>(budgeted) | %<br>(Obligated) |
| ADMINISTRATIVE                 | \$15,056,087  | \$15,056,087  | \$15,056,087  | \$0                     | \$0                       | 100.0%                      | 100.0%           |
| INFRASTRUCTURE                 | \$42,844,514  | \$42,844,514  | \$42,844,514  | \$0                     | \$0                       | 100.0%                      | 100.0%           |
| HOUSING                        | \$337,978,133 | \$337,978,133 | \$337,978,133 | \$0                     | \$0                       | 100.0%                      | 100.0%           |
| PUBLIC SERVICE                 | \$32,996,115  | \$32,996,115  | \$32,996,115  | \$0                     | \$0                       | 100.0%                      | 100.0%           |
| TOTAL                          | \$428,874,849 | \$428,874,849 | \$428,874,849 | \$0                     | \$0                       | 100.0%                      | 100.0%           |
| INFRASTRUCTURE AWARDS - DETAIL | Budgeted      | Obligated     | Expenditures  | Balance<br>(budgeted)   | Balance<br>(Obligated)    | %<br>Expended<br>(budgeted) | %<br>(Obligated  |
| TOTAL:                         | \$42,844,514  | \$42,844,514  | \$42,844,514  | \$0                     | \$0                       | 100.0%                      | 100.0%           |
|                                |               |               |               |                         |                           |                             |                  |
| HOUSING AWARDS - DETAIL        | Budgeted      | Obligated     | Expenditures  | Balance<br>(budgeted)   | Balance<br>(Obligated)    | %<br>Expended<br>(budgeted) | %<br>(Obligated  |
| Round 1                        |               |               |               |                         |                           |                             |                  |

Preparer: Matt Anderson 7/9/2018

Date

Finance Director Approval:

Hurricane Rita 2 Report As of: 6/30/2018