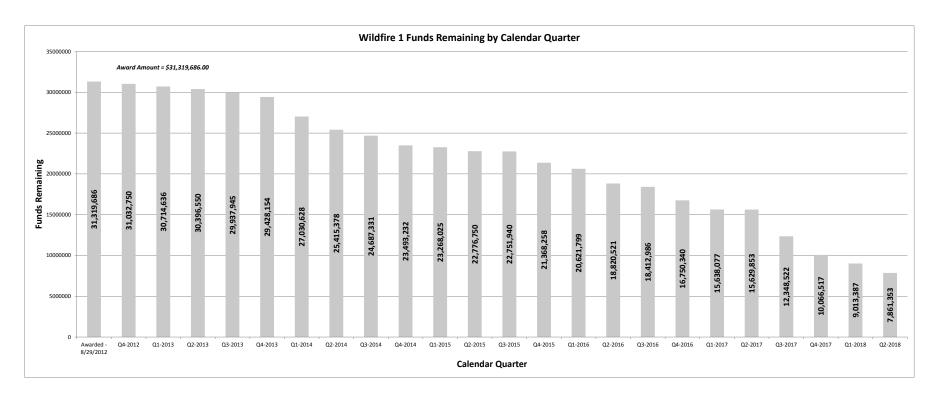

## Community Development and Revitalization Program

Wildfire 1

| Reporting Period (as of):   | 6/30/2018    | 6/30/2018 HUD GRANT NO. : B-12-DT-48-0001<br>CFDA 14.218 |              |                       |                               |                             |                  |  |  |  |  |
|-----------------------------|--------------|----------------------------------------------------------|--------------|-----------------------|-------------------------------|-----------------------------|------------------|--|--|--|--|
| CDBG WILDFIRES GRANT TOTAL: | \$31,31      | 9,686                                                    |              |                       | Grant Awarded:<br>Public Law: | 8/29/<br>112                |                  |  |  |  |  |
|                             | А            | В                                                        | с            | A-C                   | B-C                           | C/A                         | B/A              |  |  |  |  |
|                             | Budgeted     | Obligated                                                | Expenditures | Balance<br>(budgeted) | Balance<br>(Obligated)        | %<br>Expended<br>(budgeted) | %<br>(Obligated) |  |  |  |  |
| ADMINISTRATIVE              | \$1,293,306  | \$1,106,573                                              | \$1,080,193  | \$213,113             | \$26,379                      | 83.5%                       | 85.6%            |  |  |  |  |
| PLANNING                    | \$42,016     | \$22,500                                                 | \$22,500     | \$19,516              | \$0                           | 53.6%                       | 53.6%            |  |  |  |  |
| NON-HOUSING                 | \$25,138,598 | \$24,965,940                                             | \$17,662,824 | \$7,475,774           | \$7,303,116                   | 70.3%                       | 99.3%            |  |  |  |  |
|                             |              |                                                          |              |                       |                               |                             |                  |  |  |  |  |
| HOUSING                     | \$4,845,766  | \$4,692,816                                              | \$4,692,816  | \$152,950             | \$0                           | 96.8%                       | 96.8%            |  |  |  |  |
| TOTAL                       | \$31,319,686 | \$30,787,829                                             | \$23,458,334 | \$7,861,353           | \$7,329,495                   | 74.9%                       | 98.3%            |  |  |  |  |

Preparer: Matt Anderson 7/9/2018 Date Finance Director Approval:

Wildfire 1 Report As of: 6/30/2018