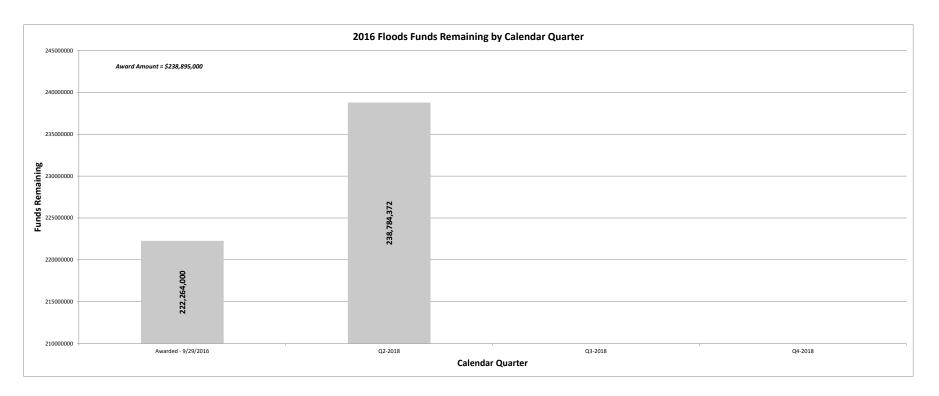

# TEXAS GENERAL LAND OFFICE Community Development and Revitalization Program 2016 Flood

| Reporting Period (as of):                                                        | 6/30/2018                                        | HUD GRANT NO. : B-16-DL-48-001<br>CFDA 14.218 |              |                       |                                |                                          |                  |
|----------------------------------------------------------------------------------|--------------------------------------------------|-----------------------------------------------|--------------|-----------------------|--------------------------------|------------------------------------------|------------------|
| 2015 FLOOD GRANT TOTAL:<br>Restricted Balance<br>ADJUSTED 2015 FLOOD GRANT TOTAL | \$238,895,000<br>(\$205,517,400)<br>\$33,377,600 |                                               |              |                       | Grant Awarded:<br>Public Laws: | 11/21/2016<br>114-223 / 114-254 / 115-3: |                  |
|                                                                                  | A                                                | В                                             | С            | A-C                   | B-C                            | C/A                                      | B/A              |
|                                                                                  | Budgeted                                         | Obligated                                     | Expenditures | Balance<br>(budgeted) | Balance<br>(Obligated)         | %<br>Expended<br>(budgeted)              | %<br>(Obligated) |
| ADMINISTRATIVE                                                                   | \$11,113,200                                     | \$818,417                                     | \$110,628    | \$11,002,572          | \$707,789                      | 1.0%                                     | 7.4%             |
| PLANNING                                                                         | \$22,264,400                                     | \$56,039                                      | \$0          | \$22,264,400          | \$56,039                       | 0.0%                                     | 0.3%             |
| PROJECT DELIVERY                                                                 | \$0                                              | \$0                                           | \$0          | \$0                   | \$0                            | 0.0%                                     | 0.0%             |
| MOST IMPACTED                                                                    | \$0                                              | \$0                                           | \$0          | \$0                   | \$0                            | 0.0%                                     | 0.0%             |
| STATE COMPETITION                                                                | \$0                                              | \$0                                           | \$0          | \$0                   | \$0                            | 0.0%                                     | 0.0%             |
| TOTAL                                                                            | \$33,377,600                                     | \$874,456                                     | \$110,628    | \$33,266,972          | \$763,828                      | 0.3%                                     | 2.6%             |
| MOST IMPACTED AWARDS - DETAIL                                                    | Budgeted                                         | Obligated                                     | Expenditures | Balance<br>(budgeted) | Balance<br>(Obligated)         | %<br>Expended<br>(budgeted)              | %<br>(Obligated) |
| TOTAL:                                                                           | \$-                                              | \$ -                                          | \$ -         | \$-                   | \$ -                           | 0.0%                                     | 0.0%             |
| STATE COMPETITION AWARDS - DETAIL                                                | Budgeted                                         | Obligated                                     | Expenditures | Balance<br>(budgeted) | Balance<br>(Obligated)         | %<br>Expended<br>(budgeted)              | %<br>(Obligated) |
| TOTAL:                                                                           | \$-                                              | \$-                                           | \$-          | \$-                   | \$-                            | 0.0%                                     | 0.0%             |

Preparer: N

Matt Anderson

7/9/2018

Date

Finance Director Approval:

2016 Floods Report As of: 6/30/2018

Total Grant Funds Balance by Fiscal Year as of 6/30/2018