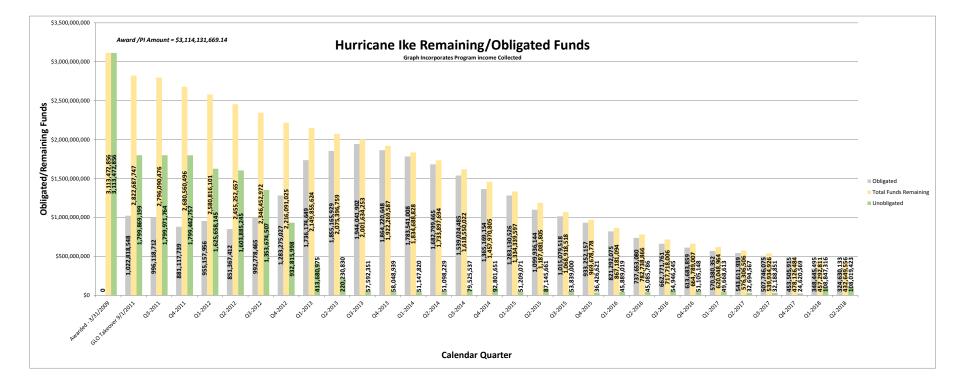

### TEXAS GENERAL LAND OFFICE Community Development and Revitalization Program Hurricane Ike

| Reporting Period (as of):                                                                                       | 6/30/2018                  |                 |                 | HUD GRANT NO. : E<br>CFDA 1 |                               |                             |                  |
|-----------------------------------------------------------------------------------------------------------------|----------------------------|-----------------|-----------------|-----------------------------|-------------------------------|-----------------------------|------------------|
| CDBG DR IKE/DOLLY GRANT TOTAL (PF + PI)<br>Program Funds<br>Estimated Program Income<br>Program Income Received | 3,113,472,856<br>8,138,478 |                 |                 |                             | Grant Awarded:<br>Public Law: | 3/31/2<br>110-3             |                  |
|                                                                                                                 | A                          | В               | С               | A-C                         | B-C                           | C/A                         | B/A              |
| Category                                                                                                        | Budgeted                   | Obligated       | Expenditures    | Balance<br>(budgeted)       | Balance<br>(Obligated)        | %<br>Expended<br>(budgeted) | %<br>(Obligated) |
| ADMIN                                                                                                           | \$155,683,766              | \$155,248,317   | \$144,062,277   | \$11,621,489                | \$11,186,039                  | 92.5%                       | 99.7%            |
| PLANNING                                                                                                        | \$59,055,150               | \$54,857,109    | \$50,607,625    | \$8,447,525                 | \$4,249,485                   | 85.7%                       | 92.9%            |
| PROGRAM - Non-Housing                                                                                           | \$1,298,596,324            | \$1,286,168,567 | \$1,127,337,564 | \$171,258,760               | \$158,831,003                 | 86.8%                       | 99.0%            |
| PROGRAM - Housing                                                                                               | \$1,608,934,907            | \$1,509,838,253 | \$1,359,474,648 | \$249,460,259               | \$150,363,605                 | 84.5%                       | 93.8%            |
|                                                                                                                 |                            |                 |                 |                             |                               |                             |                  |
| TOTAL                                                                                                           | \$3,122,270,147            | \$3,006,112,246 | \$2,681,482,114 | \$440,788,033               | \$324,630,133                 | 85.9%                       | 96.3%            |

#### Hurricane Ike Report As of: 6/30/2018

|       | I                            | NON-HOU                        |                             | HOUSIN                             |                             | ADMIN/PLA                      |                        |     | тот                                | AL                           |                           |
|-------|------------------------------|--------------------------------|-----------------------------|------------------------------------|-----------------------------|--------------------------------|------------------------|-----|------------------------------------|------------------------------|---------------------------|
|       | As of Date FY                | Year to Date                   | Monthly                     | Year to Date                       | Monthly                     | Year to Date                   | Monthly                |     | Year to Date                       | Monthly Expenses             | FY Totals                 |
| e-GLO | 6/30/2011 11                 | Expenses<br>\$98,783,717       | Expenses                    | Expenses<br>\$76,378,832           | Expenses                    | Expenses<br>\$50,272,355       | Expenses               |     | Expenses<br>\$225,434,905          |                              | \$225,434,90              |
|       | -,,                          | +/·/· -·                       |                             | <i></i>                            |                             | <i>+,,</i>                     |                        |     | ,,,                                |                              | +===; == :,= :            |
|       | 7/31/2011 11                 | \$106,450,687                  | \$7,666,969                 | \$88,699,680                       | \$12,320,848                | \$52,097,797                   | \$1,825,442            |     | \$247,248,164                      | \$21,813,259                 |                           |
| SLO   | 8/31/2011 11                 | \$127,008,260                  | \$20,557,573                | \$109,108,024                      | \$20,408,344                | \$54,668,826                   | \$2,571,029            |     | \$290,785,109                      | \$43,536,945                 | \$65,350,20               |
|       | 8/31/2012 12                 | \$316,827,335                  | \$23,144,914                | \$325,457,712                      | \$18,444,074                | \$88,573,917                   | \$2,582,870            |     | \$730,858,963                      | \$44,171,857                 | \$440,073,85              |
|       | 8/31/2013 13                 | \$470,055,000                  | \$14,106,232                | \$496,949,194                      | \$9,086,523                 | \$117,505,125                  | \$2,026,195            |     | \$1,084,509,319                    | \$25,218,950                 | \$353,650,35              |
|       |                              |                                |                             |                                    |                             |                                |                        |     |                                    |                              |                           |
|       | 8/31/2014 14                 | \$646,893,801                  | \$10,749,412                | \$664,820,455                      | \$20,495,660                | \$142,769,226                  | \$1,679,901            |     | \$1,454,483,482                    | \$32,924,973                 | \$369,974,1               |
|       | 9/30/2014 15                 | \$657,102,612                  | \$10,208,811                | \$692,191,107                      | \$27,370,652                | \$145,629,115                  | \$2,859,889            |     | \$1,494,922,834                    | \$40,439,352                 |                           |
|       | 10/31/2014 15                | \$683,898,739                  | \$26,796,127                | \$726,864,676                      | \$34,673,569                | \$148,232,409                  | \$2,603,294            |     | \$1,558,995,824                    | \$64,072,990                 |                           |
|       | 11/30/2014 15                | \$704,797,662                  | \$20,898,923                | \$755,260,858                      | \$28,396,182                | \$149,575,374                  | \$1,342,965            |     | \$1,609,633,894                    | \$50,638,070                 |                           |
|       | 12/31/2014 15                | \$717,707,077                  | \$12,909,415                | \$786,300,913                      | \$31,040,055                | \$151,494,061                  | \$1,918,687            |     | \$1,655,502,051                    | \$45,868,157                 |                           |
|       | 1/31/2015 15                 | \$734,889,522                  | \$17,182,445                | \$814,815,997                      | \$28,515,084                | \$154,066,251                  | \$2,572,190            |     | \$1,703,771,770                    | \$48,269,719                 |                           |
|       | 2/28/2015 15                 | \$752,124,106                  | \$17,234,584                | \$832,270,507                      | \$17,454,510                | \$149,968,180                  | -\$4,098,071           |     | \$1,734,362,793                    | \$30,591,023                 |                           |
|       | 3/31/2015 15                 | \$770,052,097                  | \$17,927,992                | \$857,332,927                      | \$25,062,420                | \$151,809,486                  | \$1,841,306            |     | \$1,779,194,510                    | \$44,831,717                 |                           |
|       | 4/30/2015 15                 | \$789,220,859                  | \$19,168,762                | \$886,270,448                      | \$28,937,521                | \$154,075,201                  | \$2,265,715            |     | \$1,829,566,509                    | \$50,371,998                 |                           |
|       | 5/31/2015 15                 | \$798,975,485                  | \$9,754,626                 | \$915,702,124                      | \$29,431,676                | \$155,168,342                  | \$1,093,141            |     | \$1,869,845,952                    | \$40,279,443                 |                           |
|       | 6/30/2015 15                 | \$811,370,842                  | \$12,395,357                | \$958,154,153                      | \$42,452,029                | \$156,965,952                  | \$1,797,610            |     | \$1,926,490,948                    | \$56,644,997                 |                           |
|       | 7/31/2015 15                 | \$829,664,831                  | \$18,293,989                | \$977,849,717                      | \$19,695,564                | \$156,746,977                  | -\$218,975             |     | \$1,964,261,525                    | \$37,770,577                 |                           |
|       | 8/31/2015 15                 | \$840,845,967                  | \$11,181,136                | \$1,000,534,516                    | \$22,684,799                | \$157,605,426                  | \$858,449              |     | \$1,998,985,909                    | \$34,724,384                 | \$544,502,4               |
|       | 9/30/2015 16                 | \$862,659,692                  | \$21,813,725                | \$1,023,871,266                    | \$23,336,750                | \$158,242,629                  | \$637,203              |     | \$2,044,773,587                    | \$45,787,678                 |                           |
|       | 10/31/2015 16                | \$887,425,192                  | \$24,765,500                | \$1,046,510,386                    | \$22,639,120                | \$158,242,029                  | \$1,379,160            |     | \$2,093,557,367                    | \$48,783,780                 |                           |
|       |                              |                                |                             |                                    |                             |                                |                        |     |                                    |                              |                           |
|       | 11/30/2015 16                | \$897,342,927                  | \$9,917,735                 | \$1,057,053,430                    | \$10,543,044                | \$160,899,622                  | \$1,277,833            |     | \$2,115,295,978                    | \$21,738,611                 |                           |
|       | 12/31/2015 16                | \$910,611,237                  | \$13,268,310                | \$1,071,987,768                    | \$14,934,338                | \$161,451,272                  | \$551,651              |     | \$2,144,050,277                    | \$28,754,299                 |                           |
|       | 1/31/2016 16                 | \$923,610,143                  | \$12,998,906                | \$1,097,204,247                    | \$25,216,479                | \$163,534,259                  | \$2,082,987            |     | \$2,184,348,649                    | \$40,298,372                 |                           |
|       | 2/29/2016 16                 | \$939,206,713                  | \$15,596,570                | \$1,116,291,989                    | \$19,087,742                | \$165,177,759                  | \$1,643,500            |     | \$2,220,676,461                    | \$36,327,812                 |                           |
|       | 3/31/2016 16                 | \$946,880,266                  | \$7,673,553                 | \$1,132,320,620                    | \$16,028,631                | \$167,413,072                  | \$2,235,313            |     | \$2,246,613,958                    | \$25,937,497                 |                           |
|       | 4/30/2016 16                 | \$960,114,867                  | \$13,234,602                | \$1,151,823,364                    | \$19,502,743                | \$168,421,628                  | \$1,008,556            |     | \$2,280,359,859                    | \$33,745,901                 |                           |
|       | 5/31/2016 16                 | \$967,428,958                  | \$7,314,091                 | \$1,162,421,144                    | \$10,597,780                | \$169,543,604                  | \$1,121,976            |     | \$2,299,393,706                    | \$19,033,847                 |                           |
|       | 6/30/2016 16                 | \$972,454,653                  | \$5,025,695                 | \$1,187,972,547                    | \$25,551,403                | \$170,666,679                  | \$1,123,075            |     | \$2,331,093,879                    | \$31,700,173                 |                           |
|       | 7/31/2016 16<br>8/31/2016 16 | \$986,037,116<br>\$993,952,726 | \$13,582,463<br>\$7,915,610 | \$1,197,334,108<br>\$1,207,610,688 | \$9,361,561<br>\$10,276,580 | \$171,435,036<br>\$172,261,264 | \$768,357<br>\$826,228 |     | \$2,354,806,261<br>\$2,373,824,679 | \$23,712,382<br>\$19,018,418 | \$374,838,7               |
|       | 8/31/2010 16                 | <i>2553,552,72</i> 0           | \$7,515,010                 | \$1,207,010,088                    | \$10,270,580                | \$172,201,204                  |                        |     | Ş2,373,824,073                     | \$15,018,418                 | ,557 <del>4</del> ,656,77 |
|       | 9/30/2016 17                 | \$1,005,505,167                | \$11,552,441                | \$1,218,057,340                    | \$10,446,652                | \$172,601,850                  | \$340,586              |     | \$2,396,164,357                    | \$22,339,679                 |                           |
|       | 10/31/2016 17                | \$1,009,705,199                | \$4,200,032                 | \$1,227,870,242                    | \$9,812,902                 | \$174,319,355                  | \$1,717,505            |     | \$2,411,894,796                    | \$15,730,438                 |                           |
|       | 11/30/2016 17                | \$1,013,987,862                | \$4,282,663                 | \$1,240,400,320                    | \$12,530,078                | \$175,384,806                  | \$1,065,451            |     | \$2,429,772,988                    | \$17,878,193                 |                           |
|       | 12/31/2016 17                | \$1,027,402,865                | \$13,415,002                | \$1,244,893,110                    | \$4,492,790                 | \$176,845,537                  | \$1,460,731            |     | \$2,449,141,512                    | \$19,368,524                 |                           |
|       | 1/31/2017 17                 | \$1,035,202,409                | \$7,799,544                 | \$1,250,190,739                    | \$5,297,629                 | \$177,912,191                  | \$1,066,653            |     | \$2,463,305,338                    | \$14,163,826                 |                           |
|       | 2/28/2017 17                 | \$1,045,727,090                | \$10,524,680                | \$1,254,762,232                    | \$4,571,494                 | \$178,763,622                  | \$851,431              |     | \$2,479,252,943                    | \$15,947,605                 |                           |
|       | 3/31/2017 17                 | \$1,054,534,777                | \$8,807,687                 | \$1,259,920,476                    | \$5,158,244                 | \$179,448,401                  | \$684,780              |     | \$2,493,903,655                    | \$14,650,711                 |                           |
|       | 4/30/2017 17                 | \$1,059,118,862                | \$4,584,085                 | \$1,262,473,672                    | \$2,553,196                 | \$180,489,584                  | \$1,041,182            |     | \$2,502,082,118                    | \$8,178,464                  |                           |
|       | 5/31/2017 17                 | \$1,065,204,949                | \$6,086,086                 | \$1,271,979,744                    | \$9,506,072                 | \$181,287,209                  | \$797,625              |     | \$2,518,471,902                    | \$16,389,784                 |                           |
|       | 6/30/2017 17                 | \$1,076,808,782                | \$11,603,833                | \$1,278,239,877                    | \$6,260,133                 | \$182,597,454                  | \$1,310,245            |     | \$2,537,646,112                    | \$19,174,210                 |                           |
|       | 7/31/2017 17                 | \$1,080,006,108                | \$3,197,327                 | \$1,283,221,462                    | \$4,981,586                 | \$183,164,441                  | \$566,988              |     | \$2,546,392,012                    | \$8,745,900                  |                           |
|       | 8/31/2017 17                 | \$1,081,400,418                | \$1,394,310                 | \$1,294,528,906                    | \$11,307,444                | \$183,768,565                  | \$604,124              |     | \$2,559,697,889                    | \$13,305,877                 | \$185,873,23              |
|       | 9/30/2017 18                 | \$1,086,319,656                | \$4,919,238                 | \$1,302,980,014                    | \$8,451,108                 | \$184,749,145                  | \$980,580              |     | \$2,574,048,815                    | \$14,350,926                 |                           |
|       | 10/31/2017 18                | \$1,093,514,841                | \$7,195,185                 | \$1,314,505,831                    | \$11,525,817                | \$186,215,757                  | \$1,466,611            |     | \$2,594,236,429                    | \$20,187,613                 |                           |
|       | 11/30/2017 18                | \$1,103,406,404                | \$9,891,563                 | \$1,326,567,555                    | \$12,061,724                | \$187,037,988                  | \$822,232              |     | \$2,617,011,948                    | \$22,775,519                 |                           |
|       | 12/31/2017 18                | \$1,109,730,586                | \$6,324,182                 | \$1,338,110,455                    | \$11,542,900                | \$188,051,460                  | \$1,013,472            |     | \$2,635,892,501                    | \$18,880,553                 |                           |
|       | 1/31/2018 18                 | \$1,111,341,068                | \$1,610,482                 | \$1,340,805,504                    | \$2,695,049                 | \$188,799,215                  | \$747,755              |     | \$2,640,945,787                    | \$5,053,286                  |                           |
|       | 2/28/2018 18                 | \$1,111,931,518                | \$590,450                   | \$1,342,834,447                    | \$2,028,944                 | \$190,160,437                  | \$1,361,222            |     | \$2,644,926,403                    | \$3,980,616                  |                           |
|       | 3/31/2018 18                 | \$1,116,154,069                | \$4,222,551                 | \$1,349,113,292                    | \$6,278,845                 | \$191,526,856                  | \$1,366,419            |     | \$2,656,794,217                    | \$11,867,814                 |                           |
|       | 4/30/2018 18                 | \$1,118,569,829                | \$2,415,760                 | \$1,354,599,492                    | \$5,486,200                 | \$192,333,761                  | \$806,905              |     | \$2,665,503,082                    | \$8,708,866                  |                           |
|       | 5/31/2018 18                 | \$1,123,134,277                | \$4,564,448                 | \$1,358,323,517                    | \$3,724,024                 | \$194,190,743                  | \$1,856,981            |     | \$2,675,648,536                    | \$10,145,454                 |                           |
|       | 6/30/2018 18                 | \$1,127,337,564                | \$4,203,287                 | \$1,359,474,648                    | \$1,151,131                 | \$194,669,902                  | \$479,159              |     | \$2,681,482,114                    | \$5,833,578                  | \$121,784,2               |
|       |                              | Avg Last 12 months             | \$4,210,732 359             | 6 Avg Last 12 months               | \$6,769,564 56%             | Avg Last 12 months             | \$1,006,037            | 8%  | Avg Last 12 months                 | \$ 11,986,333                |                           |
|       |                              | Avg Last 6 months              | \$2,934,496 39%             | -                                  | \$3,560,699 47%             | Avg Last 6 months              | \$1,103,074            | 15% | Avg Last 6 months                  | \$7,598,269                  |                           |
|       |                              | Avg Last 3 months              | \$3,727,832 459             |                                    | \$3,453,785 42%             | Avg Last 3 months              | \$1,047,682            | 13% | Avg Last 3 months                  | \$8,229,299                  |                           |
|       |                              | Non-Housing Avg.               | \$12,199,138 429            | •                                  | \$15,248,373 52%            | Admin/Plan Avg.                | \$1,707,330            | 6%  | Avg Last 3 months                  | \$29,154,842                 |                           |
|       |                              |                                |                             |                                    |                             |                                |                        |     | Total Allocation                   | 3,114,131,669                |                           |
|       |                              |                                |                             |                                    |                             |                                |                        |     |                                    |                              |                           |
|       |                              |                                |                             |                                    |                             |                                |                        |     | Disbursed to Date                  | 2,681,482,114                |                           |