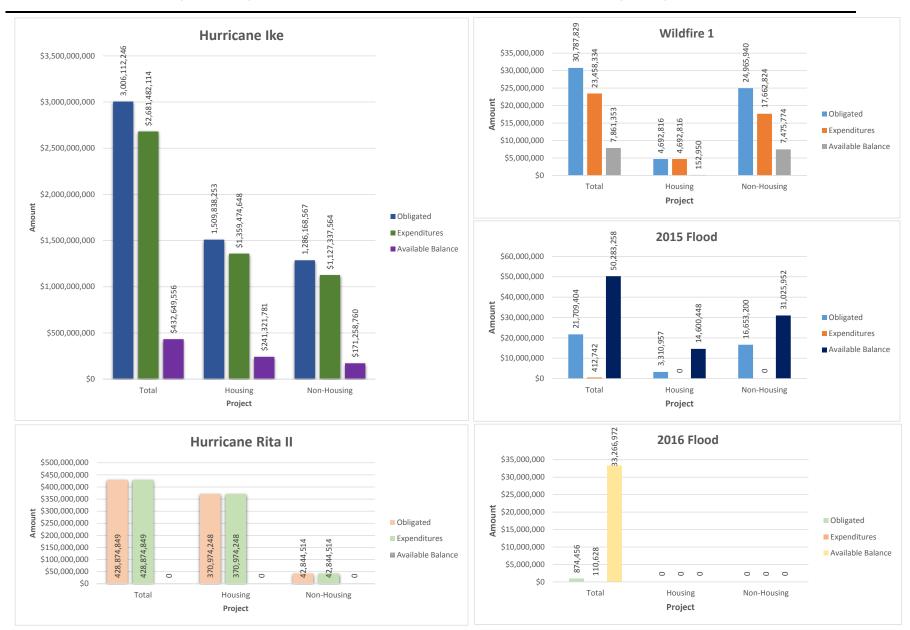

### TEXAS GENERAL LAND OFFICE Community Development and Revitalization Program Hurricane Ike

| Reporting Period (as of):                                                                                       | 6/30/2018                  |                 |                 | HUD GRANT NO. : E<br>CFDA 1 |                               |                             |                  |
|-----------------------------------------------------------------------------------------------------------------|----------------------------|-----------------|-----------------|-----------------------------|-------------------------------|-----------------------------|------------------|
| CDBG DR IKE/DOLLY GRANT TOTAL (PF + PI)<br>Program Funds<br>Estimated Program Income<br>Program Income Received | 3,113,472,856<br>8,138,478 |                 |                 |                             | Grant Awarded:<br>Public Law: | 3/31/2<br>110-3             |                  |
|                                                                                                                 | A                          | В               | С               | A-C                         | B-C                           | C/A                         | B/A              |
| Category                                                                                                        | Budgeted                   | Obligated       | Expenditures    | Balance<br>(budgeted)       | Balance<br>(Obligated)        | %<br>Expended<br>(budgeted) | %<br>(Obligated) |
| ADMIN                                                                                                           | \$155,683,766              | \$155,248,317   | \$144,062,277   | \$11,621,489                | \$11,186,039                  | 92.5%                       | 99.7%            |
| PLANNING                                                                                                        | \$59,055,150               | \$54,857,109    | \$50,607,625    | \$8,447,525                 | \$4,249,485                   | 85.7%                       | 92.9%            |
| PROGRAM - Non-Housing                                                                                           | \$1,298,596,324            | \$1,286,168,567 | \$1,127,337,564 | \$171,258,760               | \$158,831,003                 | 86.8%                       | 99.0%            |
| PROGRAM - Housing                                                                                               | \$1,608,934,907            | \$1,509,838,253 | \$1,359,474,648 | \$249,460,259               | \$150,363,605                 | 84.5%                       | 93.8%            |
|                                                                                                                 |                            |                 |                 |                             |                               |                             |                  |
| TOTAL                                                                                                           | \$3,122,270,147            | \$3,006,112,246 | \$2,681,482,114 | \$440,788,033               | \$324,630,133                 | 85.9%                       | 96.3%            |

# TEXAS GENERAL LAND OFFICE Community Development and Revitalization Program Hurricane Rita 2

| Reporting Period (as of):      | 6/30/2018     |               |               | HUD GRANT NO. :<br>CFDA | B-06-DG-48-0002<br>14.228 |                             |                  |
|--------------------------------|---------------|---------------|---------------|-------------------------|---------------------------|-----------------------------|------------------|
| CDBG RITA 2 GRANT TOTAL: \$    | 428,874,849   |               |               |                         | Grant Awarded:            | 5/12/                       | 2007             |
| Program Funds \$               | 428,671,849   |               |               |                         | Public Law:               | 109-                        | -234             |
| Program Income \$              | 203,000       |               |               |                         |                           |                             |                  |
|                                | А             | В             | С             | A-C                     | B-C                       | C/A                         | B/A              |
|                                | Budgeted      | Obligated     | Expenditures  | Balance<br>(budgeted)   | Balance<br>(Obligated)    | %<br>Expended<br>(budgeted) | %<br>(Obligated) |
| ADMINISTRATIVE                 | \$15,056,087  | \$15,056,087  | \$15,056,087  | \$0                     | \$0                       | 100.0%                      | 100.0%           |
| INFRASTRUCTURE                 | \$42,844,514  | \$42,844,514  | \$42,844,514  | \$0                     | \$0                       | 100.0%                      | 100.0%           |
| HOUSING                        | \$337,978,133 | \$337,978,133 | \$337,978,133 | \$0                     | \$0                       | 100.0%                      | 100.0%           |
| PUBLIC SERVICE                 | \$32,996,115  | \$32,996,115  | \$32,996,115  | \$0                     | \$0                       | 100.0%                      | 100.0%           |
| TOTAL                          | \$428,874,849 | \$428,874,849 | \$428,874,849 | \$0                     | \$0                       | 100.0%                      | 100.0%           |
| INFRASTRUCTURE AWARDS - DETAIL | Budgeted      | Obligated     | Expenditures  | Balance<br>(budgeted)   | Balance<br>(Obligated)    | %<br>Expended<br>(budgeted) | %<br>(Obligated  |
| TOTAL:                         | \$42,844,514  | \$42,844,514  | \$42,844,514  | \$0                     | \$0                       | 100.0%                      | 100.0%           |
|                                |               |               |               |                         |                           |                             |                  |
| HOUSING AWARDS - DETAIL        | Budgeted      | Obligated     | Expenditures  | Balance<br>(budgeted)   | Balance<br>(Obligated)    | %<br>Expended<br>(budgeted) | %<br>(Obligated  |
| Round 1                        |               |               |               |                         |                           |                             |                  |

## Community Development and Revitalization Program

Wildfire 1

| Reporting Period (as of):   | 6/30/2018    | 6/30/2018 HUD GRANT NO. : B-12-DT-48-0001<br>CFDA 14.218 |              |                       |                               |                             |                  |  |  |  |  |
|-----------------------------|--------------|----------------------------------------------------------|--------------|-----------------------|-------------------------------|-----------------------------|------------------|--|--|--|--|
| CDBG WILDFIRES GRANT TOTAL: | \$31,31      | 9,686                                                    |              |                       | Grant Awarded:<br>Public Law: | 8/29/<br>112                |                  |  |  |  |  |
|                             | А            | В                                                        | с            | A-C                   | B-C                           | C/A                         | B/A              |  |  |  |  |
|                             | Budgeted     | Obligated                                                | Expenditures | Balance<br>(budgeted) | Balance<br>(Obligated)        | %<br>Expended<br>(budgeted) | %<br>(Obligated) |  |  |  |  |
| ADMINISTRATIVE              | \$1,293,306  | \$1,106,573                                              | \$1,080,193  | \$213,113             | \$26,379                      | 83.5%                       | 85.6%            |  |  |  |  |
| PLANNING                    | \$42,016     | \$22,500                                                 | \$22,500     | \$19,516              | \$0                           | 53.6%                       | 53.6%            |  |  |  |  |
| NON-HOUSING                 | \$25,138,598 | \$24,965,940                                             | \$17,662,824 | \$7,475,774           | \$7,303,116                   | 70.3%                       | 99.3%            |  |  |  |  |
|                             |              |                                                          |              |                       |                               |                             |                  |  |  |  |  |
| HOUSING                     | \$4,845,766  | \$4,692,816                                              | \$4,692,816  | \$152,950             | \$0                           | 96.8%                       | 96.8%            |  |  |  |  |
| TOTAL                       | \$31,319,686 | \$30,787,829                                             | \$23,458,334 | \$7,861,353           | \$7,329,495                   | 74.9%                       | 98.3%            |  |  |  |  |

#### TEXAS GENERAL LAND OFFICE Community Development and Revitalization Program 2015 Flood

|                                   |                              | 2013                        | nioou        |                              |                                    |                             |                  |
|-----------------------------------|------------------------------|-----------------------------|--------------|------------------------------|------------------------------------|-----------------------------|------------------|
| Reporting Period (as of):         | 6/30/2018                    |                             |              | HUD GRANT NO. : B<br>CFDA 1  |                                    |                             |                  |
| 2015 FLOOD GRANT TOTAL:           | \$74,568,000                 |                             |              |                              | Grant Awarded:                     | 6/17/                       | 2016             |
| Restricted Balance                | (\$23,872,000)               |                             |              |                              | Public Laws:                       | 114-113                     | / 115-31         |
| ADJUSTED 2015 FLOOD GRANT TOTAL   | \$50,696,000                 |                             |              |                              | r ublic Laws.                      | 114 115                     | , 115 51         |
| ADJOSTED 2015 FLOOD GRANT TOTAL   | \$50,050,000                 |                             |              |                              |                                    |                             |                  |
|                                   | А                            | В                           | с            | A-C                          | B-C                                | C/A                         | B/A              |
|                                   |                              |                             |              | Balance                      |                                    | %                           | %                |
|                                   | Budgeted                     | Obligated                   | Expenditures | (budgeted)                   | Balance<br>(Obligated)             | Expended<br>(budgeted)      | %<br>(Obligated) |
| Texas General Land Office         | \$2,105,288                  | \$1,465,918                 | \$330,104    | \$1,775,184                  | \$1,135,814                        | 15.7%                       | 69.6%            |
| State Competition                 | \$229,409                    | \$40,000                    | \$0          | \$229,409                    | \$40,000                           | 0.0%                        | 17.4%            |
| Most Impacted                     | \$200,102                    | \$27,570                    | \$0          | \$200,102                    | \$27,570                           | 0.0%                        | 13.8%            |
| ADMINISTRATIVE                    | \$2,534,800                  | \$1,533,488                 | \$330,104    | \$2,204,696                  | \$1,203,384                        | 13.0%                       | 60.5%            |
| PLANNING                          | \$2.000.000                  | \$211.759                   | \$82.638     | \$1.917.362                  | \$129.121                          | 4.1%                        | 10.6%            |
| PLANNING                          | \$2,000,000                  | \$211,759                   | \$82,638     | \$1,917,362                  | \$129,121                          | 4.1%                        | 10.6%            |
| Most Impacted                     | \$234,495                    | ŚO                          | \$0          | \$234.495                    | ŚO                                 | 0.0%                        | 0.0%             |
| Competition                       | \$300.305                    | \$0                         | \$0          | \$300,305                    | \$0                                | 0.0%                        | 0.0%             |
| PROJECT DELIVERY                  | \$534,800                    | \$0                         | \$0          | \$534,800                    | \$0                                | 0.0%                        | 0.0%             |
|                                   | +,                           | 70                          | ,,,          | ,,                           | <i>v</i>                           |                             |                  |
| Most Impacted                     | \$6,401,894                  | \$1,350,957                 | \$0          | \$6,401,894                  | \$1,350,957                        | 0.0%                        | 21.1%            |
| Competition                       | \$8,198,554                  | \$1,960,000                 | \$0          | \$8,198,554                  | \$1,960,000                        | 0.0%                        | 23.9%            |
| HOUSING                           | \$14,600,448                 | \$3,310,957                 | \$0          | \$14,600,448                 | \$3,310,957                        | 0.0%                        | 22.7%            |
|                                   |                              |                             |              |                              |                                    |                             |                  |
| Most Impacted                     | \$13,604,025                 | \$6,870,006                 | \$0          | \$13,604,025                 | \$6,870,006                        | 0.0%                        | 50.5%            |
| Competition                       | \$17,421,927                 | \$9,783,194                 | \$0          | \$17,421,927                 | \$9,783,194                        | 0.0%                        | 56.2%            |
| NON-HOUSING                       | \$31,025,952                 | \$16,653,200                | \$0          | \$31,025,952                 | \$16,653,200                       | 0.0%                        | 53.7%            |
|                                   |                              |                             |              |                              |                                    |                             |                  |
| TOTAL                             | \$50,696,000                 | \$21,709,404                | \$412,742    | \$50,283,258                 | \$21,296,662                       | 0.8%                        | 42.8%            |
| ADMINISTRATION - DETAIL           | Budgeted                     | Obligated                   | Expenditures | Balance<br>(budgeted)        | Balance<br>(Obligated)             | %<br>Expended<br>(budgeted) | %<br>(Obligated) |
| Texas General Land Office         | \$2,105,288                  | \$1,465,918                 | \$330,104    | \$1,775,184                  | \$1,135,814                        | 15.7%                       | 69.6%            |
| State Competition Total           | \$229,409                    | \$40,000                    | \$0          | \$229,409                    | \$40,000                           | 0.0%                        | 17.4%            |
| Most Impacted Total               | \$200,102                    | \$27,570                    | \$0          | \$200,102                    | \$27,570                           | 0.0%                        | 13.8%            |
| TOTAL:                            | \$2,534,800                  | \$1,533,488                 | \$330,104    | \$2,634,208                  | \$1,270,954                        | 13.0%                       | 60.5%            |
| PLANNING - DETAIL                 | Budgeted                     | Obligated                   | Expenditures | Balance<br>(budgeted)        | Balance<br>(Obligated)             | %<br>Expended<br>(budgeted) | %<br>(Obligated) |
| Texas General Land Office         | \$2,000,000                  | \$211,759                   | \$82,638     | \$1,917,362                  | \$129,121                          | 4.1%                        | 10.6%            |
| TOTAL:                            | \$2,000,000                  | \$211,759                   | \$82,638     | \$1,917,362                  | \$129,121                          | 4.1%                        | 10.6%            |
| PROJECT DELIVERY - DETAIL         | Budgeted                     | Obligated                   | Expenditures | Balance<br>(budgeted)        | Balance<br>(Obligated)             | %<br>Expended<br>(budgeted) | %<br>(Obligated) |
| Most Impacted Total               | \$234,495                    | \$0                         | \$0          | \$234,495                    | \$258,242                          | 0.0%                        | 0.0%             |
| State Competition Total<br>TOTAL: | \$300,305<br>\$534,800       | \$0<br>\$0                  | \$0<br>\$0   | \$300,305<br>\$534,800       | \$258,242<br>\$516,484             | 0.0%                        | 0.0%             |
| TOTAL:                            | \$534,800                    | \$0                         | \$0          | \$534,800                    | \$516,484                          | 0.0%                        | 0.0%             |
| HOUSING AWARDS - DETAIL           | Budgeted                     | Obligated                   | Expenditures | Balance<br>(budgeted)        | Balance<br>(Obligated)             | %<br>Expended<br>(budgeted) | %<br>(Obligated) |
| Most Impacted Total               | \$6,401,894                  | \$1,350,957                 | \$0          | \$6,401,894                  | \$1,350,957                        | 0.0%                        | 21.1%            |
| State Competition Total           | \$8,198,554                  | \$1,960,000                 | \$0          | \$6,269,904                  | \$1,960,000                        | 0.0%                        | 23.9%            |
| TOTAL:                            | \$14,600,448                 | \$3,310,957                 | \$0          | \$12,671,798                 | \$3,310,957                        | 0.0%                        | 22.7%            |
| NON-HOUSING AWARDS - DETAIL       | Budgeted                     | Obligated                   | Expenditures | Balance<br>(budgeted)        | Balance<br>(Obligated)             | %<br>Expended<br>(budgeted) | %<br>(Obligated) |
| Most Impacted Total               | \$13,604,025                 | \$6,870,006                 | \$0          | \$13,604,025                 | \$6,870,006                        | 0.0%                        | 50.5%            |
|                                   |                              |                             |              |                              |                                    |                             |                  |
| State Competition Total<br>TOTAL: | \$17,421,927<br>\$31,025,952 | \$9,783,194<br>\$16,653,200 | \$0<br>\$0   | \$17,421,927<br>\$31,025,952 | \$9,783,194<br><b>\$16,653,200</b> | 0.0%<br>0.0%                | 56.2%<br>53.7%   |

# TEXAS GENERAL LAND OFFICE Community Development and Revitalization Program 2016 Flood

| Reporting Period (as of):                                                        | 6/30/2018                                        | HUD GRANT NO. : B-16-DL-48-001<br>CFDA 14.218 |              |                       |                                |                                          |                  |
|----------------------------------------------------------------------------------|--------------------------------------------------|-----------------------------------------------|--------------|-----------------------|--------------------------------|------------------------------------------|------------------|
| 2015 FLOOD GRANT TOTAL:<br>Restricted Balance<br>ADJUSTED 2015 FLOOD GRANT TOTAL | \$238,895,000<br>(\$205,517,400)<br>\$33,377,600 |                                               |              |                       | Grant Awarded:<br>Public Laws: | 11/21/2016<br>114-223 / 114-254 / 115-3: |                  |
|                                                                                  | A                                                | В                                             | С            | A-C                   | B-C                            | C/A                                      | B/A              |
|                                                                                  | Budgeted                                         | Obligated                                     | Expenditures | Balance<br>(budgeted) | Balance<br>(Obligated)         | %<br>Expended<br>(budgeted)              | %<br>(Obligated) |
| ADMINISTRATIVE                                                                   | \$11,113,200                                     | \$818,417                                     | \$110,628    | \$11,002,572          | \$707,789                      | 1.0%                                     | 7.4%             |
| PLANNING                                                                         | \$22,264,400                                     | \$56,039                                      | \$0          | \$22,264,400          | \$56,039                       | 0.0%                                     | 0.3%             |
| PROJECT DELIVERY                                                                 | \$0                                              | \$0                                           | \$0          | \$0                   | \$0                            | 0.0%                                     | 0.0%             |
| MOST IMPACTED                                                                    | \$0                                              | \$0                                           | \$0          | \$0                   | \$0                            | 0.0%                                     | 0.0%             |
| STATE COMPETITION                                                                | \$0                                              | \$0                                           | \$0          | \$0                   | \$0                            | 0.0%                                     | 0.0%             |
| TOTAL                                                                            | \$33,377,600                                     | \$874,456                                     | \$110,628    | \$33,266,972          | \$763,828                      | 0.3%                                     | 2.6%             |
| MOST IMPACTED AWARDS - DETAIL                                                    | Budgeted                                         | Obligated                                     | Expenditures | Balance<br>(budgeted) | Balance<br>(Obligated)         | %<br>Expended<br>(budgeted)              | %<br>(Obligated) |
| TOTAL:                                                                           | \$-                                              | \$ -                                          | \$ -         | \$-                   | \$ -                           | 0.0%                                     | 0.0%             |
| STATE COMPETITION AWARDS - DETAIL                                                | Budgeted                                         | Obligated                                     | Expenditures | Balance<br>(budgeted) | Balance<br>(Obligated)         | %<br>Expended<br>(budgeted)              | %<br>(Obligated) |
| TOTAL:                                                                           | \$-                                              | \$-                                           | \$-          | \$-                   | \$-                            | 0.0%                                     | 0.0%             |