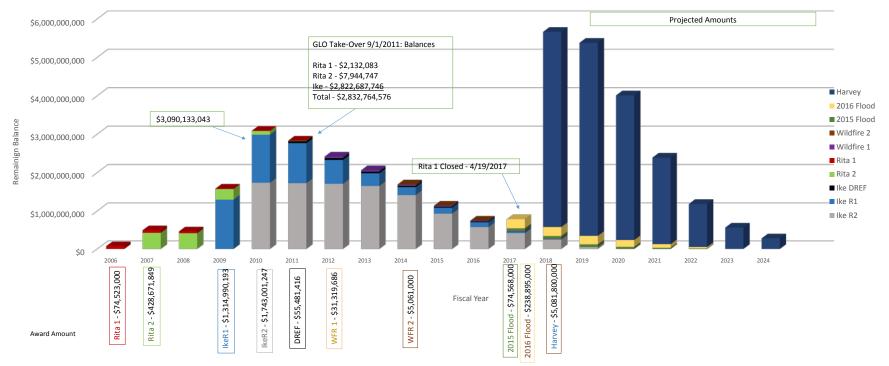

#### 2015 Flood Report As of: 3/31/2018

Total Grant Funds Balance by Fiscal Year as of 3/31/2018

## Community Development and Revitalization Grant Funds Summary as of 3/31/2018