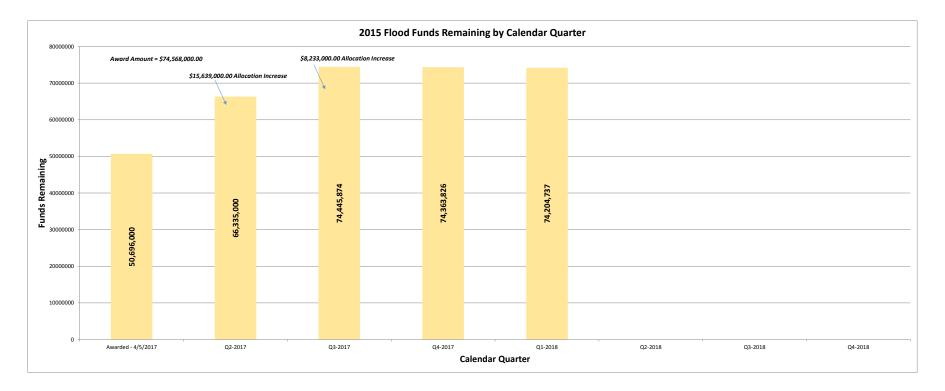

#### **TEXAS GENERAL LAND OFFICE**

**Community Development and Revitalization Program** 

2015 Flood

|                                                                                  |                                                | 201       | 5 FIUUU      |                       |                        |                             |                  |  |  |  |
|----------------------------------------------------------------------------------|------------------------------------------------|-----------|--------------|-----------------------|------------------------|-----------------------------|------------------|--|--|--|
| Reporting Period (as of):                                                        | 3/31/2018                                      |           |              | HUD GRANT NO. : E     |                        |                             |                  |  |  |  |
| 2015 FLOOD GRANT TOTAL:<br>Restricted Balance<br>ADJUSTED 2015 FLOOD GRANT TOTAL | \$74,568,000<br>(\$23,872,000)<br>\$50,696,000 |           |              |                       | 5/2017<br>4-113        |                             |                  |  |  |  |
|                                                                                  | А                                              | В         | с            | A-C                   | B-C                    | C/A                         | B/A              |  |  |  |
|                                                                                  | Budgeted                                       | Obligated | Expenditures | Balance<br>(budgeted) | Balance<br>(Obligated) | %<br>Expended<br>(budgeted) | %<br>(Obligated) |  |  |  |
| Texas General Land Office                                                        | \$2,406,762                                    | \$280,887 | \$280,887    | \$2,125,875           | \$0                    | 11.7%                       | 11.7%            |  |  |  |
| Most Impacted (2%)                                                               | \$128,038                                      | \$0       | \$0          | \$128,038             | \$0                    | 0.0%                        | 0.0%             |  |  |  |
| ADMINISTRATIVE                                                                   | \$2,534,800                                    | \$280,887 | \$280,887    | \$2,253,913           | \$0                    | 11.1%                       | 11.1%            |  |  |  |
| PLANNING                                                                         | \$2,000,000                                    | \$82,375  | \$82,375     | \$1,917,625           | \$0                    | 4.1%                        | 4.1%             |  |  |  |
| Most Impacted                                                                    | \$234,495                                      | \$0       | \$0          | \$234,495             | \$0                    | 0.0%                        | 0.0%             |  |  |  |
| Competition                                                                      | \$300,305                                      | \$0       | \$0          |                       | \$0                    | 0.0%                        | 0.0%             |  |  |  |
| PROJECT DELIVERY                                                                 | \$534,800                                      | \$0       | \$0          | \$534,800             | \$0                    | 0.0%                        | 0.0%             |  |  |  |
| Most Impacted                                                                    | \$6,401,894                                    | \$0       | \$0          | \$6,401,894           | \$0                    | 0.0%                        | 0.0%             |  |  |  |
| Competition                                                                      | \$8,198,554                                    | \$0       | \$0          |                       | \$0                    | 0.0%                        | 0.0%             |  |  |  |
| HOUSING                                                                          | \$14,600,448                                   | \$0       | \$0          | \$14,600,448          | \$0                    | 0.0%                        | 0.0%             |  |  |  |
| Most Impacted                                                                    | \$13,604,025                                   | \$0       | \$0          | \$13,604,025          | \$0                    | 0.0%                        | 0.0%             |  |  |  |
| Competition                                                                      | \$17,421,927                                   | \$0       | \$0          |                       | \$0                    | 0.0%                        | 0.0%             |  |  |  |
| NON-HOUSING                                                                      | \$31,025,952                                   | \$0       | \$0          | \$31,025,952          | \$0                    | 0.0%                        | 0.0%             |  |  |  |
|                                                                                  |                                                |           |              |                       |                        |                             |                  |  |  |  |

\$50,696,000

TOTAL