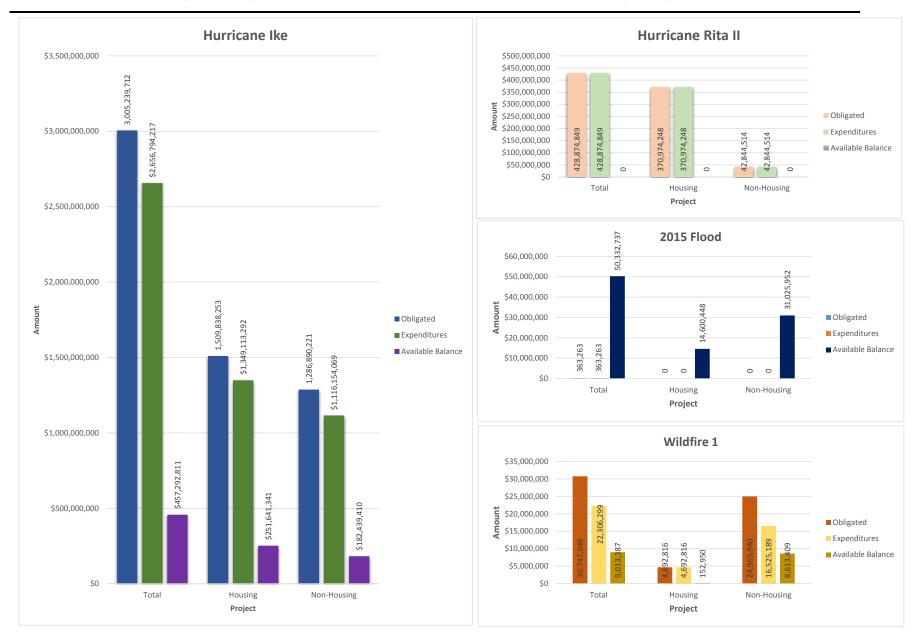

-----------------|--------------|-----------|--------------|-----------------------|------------------------|-----------------------------|------------------|
| Most Impacted Total         | \$13,604,025 | \$0       | \$0          | \$13,604,025          | \$0                    | 0.0%                        | 0.0%             |
| State Competition Total     | \$17,421,927 | \$0       | \$0          | \$17,421,927          | \$0                    | 0.0%                        | 0.0%             |
| TOTAL:                      | \$31,025,952 | \$0       | \$0          | \$31,025,952          | \$0                    | 0.0%                        | 0.0%             |

\$50,696,000

TOTAL

#### 2015 Flood Report As of: 3/31/2018





Total Grant Funds Balance by Fiscal Year as of 3/31/2018



## Community Development and Revitalization Grant Funds Summary as of 3/31/2018