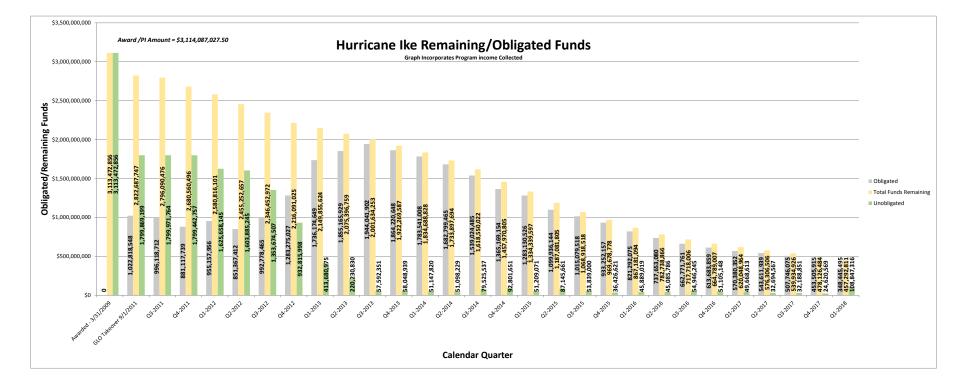

### TEXAS GENERAL LAND OFFICE Community Development and Revitalization Program

| Hurricane | Ike |
|-----------|-----|
|           |     |

|                                                                                                                          |                                                               | manneune        | inc             |                             |                               |                             |                 |
|--------------------------------------------------------------------------------------------------------------------------|---------------------------------------------------------------|-----------------|-----------------|-----------------------------|-------------------------------|-----------------------------|-----------------|
| Reporting Period (as of):                                                                                                | 3/31/2018                                                     |                 |                 | HUD GRANT NO. : E<br>CFDA 1 |                               |                             |                 |
| CDBG DR IKE/DOLLY GRANT TOTAL (PF + PI)<br>Program Funds \$<br>Estimated Program Income \$<br>Program Income Received \$ | <b>3,122,270,147</b><br>3,113,472,856<br>8,183,119<br>614,172 |                 |                 |                             | Grant Awarded:<br>Public Law: | 3/31/2<br>110-3             |                 |
|                                                                                                                          | А                                                             | В               | С               | A-C                         | B-C                           | C/A                         | B/A             |
| Category                                                                                                                 | Budgeted                                                      | Obligated       | Expenditures    | Balance<br>(budgeted)       | Balance<br>(Obligated)        | %<br>Expended<br>(budgeted) | %<br>(Obligate  |
| ADMIN                                                                                                                    | \$155,683,766                                                 | \$155,248,317   | \$141,808,923   | \$13,874,844                | \$13,439,394                  | 91.1%                       | 99.7%           |
| PLANNING                                                                                                                 | \$59,055,150                                                  | \$53,262,920    | \$49,717,933    | \$9,337,216                 | \$3,544,987                   | 84.2%                       | 90.2%           |
| PROGRAM - Non-Housing                                                                                                    | \$1,298,593,479                                               | \$1,286,890,221 | \$1,116,154,069 | \$182,439,410               | \$170,736,152                 | 86.0%                       | 99.1%           |
| PROGRAM - Housing                                                                                                        | \$1,608,937,752                                               | \$1,509,838,253 | \$1,349,113,292 | \$259,824,460               | \$160,724,961                 | 83.9%                       | 93.8%           |
| TOTAL                                                                                                                    | \$3,122,270,147                                               | \$3,005,239,712 | \$2,656,794,217 | \$465,475,930               | \$348,445,495                 | 85.1%                       | 96.3%           |
| NON-HOUSING AWARDS - DETAIL                                                                                              | Budgeted                                                      | Obligated       | Expenditures    | Balance<br>(budgeted)       | Balance<br>(Obligated)        | %<br>Expended<br>(budgeted) | %<br>(Obligated |
| Total Round 1:                                                                                                           | \$608,291,381                                                 | \$600,142,086   | \$575,067,806   | \$33,223,575                | \$25,074,280                  | 94.5%                       | 98.7%           |
| Total Round 2.1:                                                                                                         | \$181,755,205                                                 | \$181,218,992   | \$159,241,893   | \$22,513,311                | \$21,977,098                  | 87.6%                       | 99.7%           |
| Total Round 2.2:                                                                                                         | \$504,276,338                                                 | \$501,340,371   | \$381,007,501   | \$123,268,837               | \$120,332,869                 | 75.6%                       | 99.4%           |
|                                                                                                                          |                                                               |                 |                 |                             |                               |                             |                 |

#### Hurricane Ike Report As of: 3/31/2018

|                   | AL                  | TOT                |     |              | ADMIN/PLAN         |                  | HOUSIN                                 |                  | NON-HOUS           |               |
|-------------------|---------------------|--------------------|-----|--------------|--------------------|------------------|----------------------------------------|------------------|--------------------|---------------|
| FY Total          | Monthly Expenses    | Year to Date       |     | Monthly      | Year to Date       | Monthly          | Year to Date                           | Monthly          | Year to Date       | As of Date FY |
|                   | montanty Expenses   | Expenses           |     | Expenses     | Expenses           | Expenses         | Expenses                               | Expenses         | Expenses           |               |
| \$225,434         |                     | \$225,434,905      |     |              | \$50,272,355       |                  | \$76,378,832                           |                  | \$98,783,717       | 6/30/2011 11  |
|                   | 624 042 250         | 6247 240 464       |     | 64 005 440   | 652 007 707        | ¢42,220,040      | ¢00,000,000                            | 67.000           | 6400 450 007       | 7/24/2014     |
| 605 DE            | \$21,813,259        | \$247,248,164      |     | \$1,825,442  | \$52,097,797       | \$12,320,848     | \$88,699,680                           | \$7,666,969      | \$106,450,687      | 7/31/2011 11  |
| \$65,350          | \$43,536,945        | \$290,785,109      |     | \$2,571,029  | \$54,668,826       | \$20,408,344     | \$109,108,024                          | \$20,557,573     | \$127,008,260      | 8/31/2011 11  |
| \$440,073         | \$44,171,857        | \$730,858,963      |     | \$2,582,870  | \$88,573,917       | \$18,444,074     | \$325,457,712                          | \$23,144,914     | \$316,827,335      | 8/31/2012 12  |
| \$440,075         | \$44,171,657        | \$750,656,905      |     | \$2,582,870  | 200,273,917        | \$16,444,074     | \$525,457,712                          | \$25,144,914     | \$510,627,555      | 8/51/2012 12  |
| \$353,650         | \$25,218,950        | \$1,084,509,319    |     | \$2,026,195  | \$117,505,125      | \$9,086,523      | \$496,949,194                          | \$14,106,232     | \$470,055,000      | 8/31/2013 13  |
| <i>\$555,05</i> 0 | <i>\$25,210,550</i> | Ş1,004,505,515     |     | \$2,020,155  | Ş117,505,125       | \$5,000,525      | Ş <del>4</del> 50,5 <del>4</del> 5,154 | Ş14,100,252      | Ş470,055,000       | 0/51/2015 13  |
| \$369,974         | \$32,924,973        | \$1,454,483,482    |     | \$1,679,901  | \$142,769,226      | \$20,495,660     | \$664,820,455                          | \$10,749,412     | \$646,893,801      | 8/31/2014 14  |
|                   |                     |                    |     |              | , , , .            | ,                |                                        |                  |                    |               |
|                   | \$40,439,352        | \$1,494,922,834    |     | \$2,859,889  | \$145,629,115      | \$27,370,652     | \$692,191,107                          | \$10,208,811     | \$657,102,612      | 9/30/2014 15  |
|                   | \$64,072,990        | \$1,558,995,824    |     | \$2,603,294  | \$148,232,409      | \$34,673,569     | \$726,864,676                          | \$26,796,127     | \$683,898,739      | 10/31/2014 15 |
|                   | \$50,638,070        | \$1,609,633,894    |     | \$1,342,965  | \$149,575,374      | \$28,396,182     | \$755,260,858                          | \$20,898,923     | \$704,797,662      | 11/30/2014 15 |
|                   | \$45,868,157        | \$1,655,502,051    |     | \$1,918,687  | \$151,494,061      | \$31,040,055     | \$786,300,913                          | \$12,909,415     | \$717,707,077      | 12/31/2014 15 |
|                   | \$48,269,719        | \$1,703,771,770    |     | \$2,572,190  | \$154,066,251      | \$28,515,084     | \$814,815,997                          | \$17,182,445     | \$734,889,522      | 1/31/2015 15  |
|                   | \$30,591,023        | \$1,734,362,793    |     | -\$4,098,071 | \$149,968,180      | \$17,454,510     | \$832,270,507                          | \$17,234,584     | \$752,124,106      | 2/28/2015 15  |
|                   |                     |                    |     |              |                    |                  |                                        |                  |                    | 3/31/2015 15  |
|                   | \$44,831,717        | \$1,779,194,510    |     | \$1,841,306  | \$151,809,486      | \$25,062,420     | \$857,332,927                          | \$17,927,992     | \$770,052,097      |               |
|                   | \$50,371,998        | \$1,829,566,509    |     | \$2,265,715  | \$154,075,201      | \$28,937,521     | \$886,270,448                          | \$19,168,762     | \$789,220,859      | 4/30/2015 15  |
|                   | \$40,279,443        | \$1,869,845,952    |     | \$1,093,141  | \$155,168,342      | \$29,431,676     | \$915,702,124                          | \$9,754,626      | \$798,975,485      | 5/31/2015 15  |
|                   | \$56,644,997        | \$1,926,490,948    |     | \$1,797,610  | \$156,965,952      | \$42,452,029     | \$958,154,153                          | \$12,395,357     | \$811,370,842      | 6/30/2015 15  |
|                   | \$37,770,577        | \$1,964,261,525    |     | -\$218,975   | \$156,746,977      | \$19,695,564     | \$977,849,717                          | \$18,293,989     | \$829,664,831      | 7/31/2015 15  |
| \$544,502         | \$34,724,384        | \$1,998,985,909    |     | \$858,449    | \$157,605,426      | \$22,684,799     | \$1,000,534,516                        | \$11,181,136     | \$840,845,967      | 8/31/2015 15  |
|                   |                     |                    |     |              |                    |                  |                                        |                  |                    |               |
|                   | \$45,787,678        | \$2,044,773,587    |     | \$637,203    | \$158,242,629      | \$23,336,750     | \$1,023,871,266                        | \$21,813,725     | \$862,659,692      | 9/30/2015 16  |
|                   | \$48,783,780        | \$2,093,557,367    |     | \$1,379,160  | \$159,621,789      | \$22,639,120     | \$1,046,510,386                        | \$24,765,500     | \$887,425,192      | 10/31/2015 16 |
|                   | \$21,738,611        | \$2,115,295,978    |     | \$1,277,833  | \$160,899,622      | \$10,543,044     | \$1,057,053,430                        | \$9,917,735      | \$897,342,927      | 11/30/2015 16 |
|                   | \$28,754,299        | \$2,144,050,277    |     | \$551,651    | \$161,451,272      | \$14,934,338     | \$1,071,987,768                        | \$13,268,310     | \$910,611,237      | 12/31/2015 16 |
|                   | \$40,298,372        | \$2,184,348,649    |     | \$2,082,987  | \$163,534,259      | \$25,216,479     | \$1,097,204,247                        | \$12,998,906     | \$923,610,143      | 1/31/2016 16  |
|                   | \$36,327,812        |                    |     | \$1,643,500  |                    | \$19,087,742     |                                        |                  |                    |               |
|                   |                     | \$2,220,676,461    |     |              | \$165,177,759      |                  | \$1,116,291,989                        | \$15,596,570     | \$939,206,713      | 2/29/2016 16  |
|                   | \$25,937,497        | \$2,246,613,958    |     | \$2,235,313  | \$167,413,072      | \$16,028,631     | \$1,132,320,620                        | \$7,673,553      | \$946,880,266      | 3/31/2016 16  |
|                   | \$33,745,901        | \$2,280,359,859    |     | \$1,008,556  | \$168,421,628      | \$19,502,743     | \$1,151,823,364                        | \$13,234,602     | \$960,114,867      | 4/30/2016 16  |
|                   | \$19,033,847        | \$2,299,393,706    |     | \$1,121,976  | \$169,543,604      | \$10,597,780     | \$1,162,421,144                        | \$7,314,091      | \$967,428,958      | 5/31/2016 16  |
|                   | \$31,700,173        | \$2,331,093,879    |     | \$1,123,075  | \$170,666,679      | \$25,551,403     | \$1,187,972,547                        | \$5,025,695      | \$972,454,653      | 6/30/2016 16  |
|                   | \$23,712,382        | \$2,354,806,261    |     | \$768,357    | \$171,435,036      | \$9,361,561      | \$1,197,334,108                        | \$13,582,463     | \$986,037,116      | 7/31/2016 16  |
| \$374,838         | \$19,018,418        | \$2,373,824,679    |     | \$826,228    | \$172,261,264      | \$10,276,580     | \$1,207,610,688                        | \$7,915,610      | \$993,952,726      | 8/31/2016 16  |
|                   |                     |                    |     |              |                    |                  |                                        |                  |                    |               |
|                   | \$22,339,679        | \$2,396,164,357    |     | \$340,586    | \$172,601,850      | \$10,446,652     | \$1,218,057,340                        | \$11,552,441     | \$1,005,505,167    | 9/30/2016 17  |
|                   | \$15,730,438        | \$2,411,894,796    |     | \$1,717,505  | \$174,319,355      | \$9,812,902      | \$1,227,870,242                        | \$4,200,032      | \$1,009,705,199    | 10/31/2016 17 |
|                   | \$17,878,193        | \$2,429,772,988    |     | \$1,065,451  | \$175,384,806      | \$12,530,078     | \$1,240,400,320                        | \$4,282,663      | \$1,013,987,862    | 11/30/2016 17 |
|                   | \$19,368,524        | \$2,449,141,512    |     | \$1,460,731  | \$176,845,537      | \$4,492,790      | \$1,244,893,110                        | \$13,415,002     | \$1,027,402,865    | 12/31/2016 17 |
|                   | \$14,163,826        | \$2,463,305,338    |     | \$1,066,653  | \$177,912,191      | \$5,297,629      | \$1,250,190,739                        | \$7,799,544      | \$1,035,202,409    | 1/31/2017 17  |
|                   | \$15,947,605        | \$2,479,252,943    |     | \$851,431    | \$178,763,622      | \$4,571,494      | \$1,254,762,232                        | \$10,524,680     | \$1,045,727,090    | 2/28/2017 17  |
|                   | \$14,650,711        | \$2,493,903,655    |     | \$684,780    | \$179,448,401      | \$5,158,244      | \$1,259,920,476                        | \$8,807,687      | \$1,054,534,777    | 3/31/2017 17  |
|                   |                     |                    |     |              |                    |                  |                                        |                  |                    |               |
|                   | \$8,178,464         | \$2,502,082,118    |     | \$1,041,182  | \$180,489,584      | \$2,553,196      | \$1,262,473,672                        | \$4,584,085      | \$1,059,118,862    | 4/30/2017 17  |
|                   | \$16,389,784        | \$2,518,471,902    |     | \$797,625    | \$181,287,209      | \$9,506,072      | \$1,271,979,744                        | \$6,086,086      | \$1,065,204,949    | 5/31/2017 17  |
|                   | \$19,174,210        | \$2,537,646,112    |     | \$1,310,245  | \$182,597,454      | \$6,260,133      | \$1,278,239,877                        | \$11,603,833     | \$1,076,808,782    | 6/30/2017 17  |
|                   | \$8,745,900         | \$2,546,392,012    |     | \$566,988    | \$183,164,441      | \$4,981,586      | \$1,283,221,462                        | \$3,197,327      | \$1,080,006,108    | 7/31/2017 17  |
| \$185,873         | \$13,305,877        | \$2,559,697,889    |     | \$604,124    | \$183,768,565      | \$11,307,444     | \$1,294,528,906                        | \$1,394,310      | \$1,081,400,418    | 8/31/2017 17  |
|                   |                     |                    |     |              |                    |                  |                                        |                  |                    |               |
|                   | \$14,350,926        | \$2,574,048,815    |     | \$980,580    | \$184,749,145      | \$8,451,108      | \$1,302,980,014                        | \$4,919,238      | \$1,086,319,656    | 9/30/2017 18  |
|                   | \$20,187,613        | \$2,594,236,429    |     | \$1,466,611  | \$186,215,757      | \$11,525,817     | \$1,314,505,831                        | \$7,195,185      | \$1,093,514,841    | 10/31/2017 18 |
|                   | \$22,775,519        | \$2,617,011,948    |     | \$822,232    | \$187,037,988      | \$12,061,724     | \$1,326,567,555                        | \$9,891,563      | \$1,103,406,404    | 11/30/2017 18 |
|                   | \$18,880,553        | \$2,635,892,501    |     | \$1,013,472  | \$188,051,460      | \$11,542,900     | \$1,338,110,455                        | \$6,324,182      | \$1,109,730,586    | 12/31/2017 18 |
|                   | \$5,053,286         | \$2,640,945,787    |     | \$747,755    | \$188,799,215      | \$2,695,049      | \$1,340,805,504                        | \$1,610,482      | \$1,111,341,068    | 1/31/2018 18  |
|                   | \$3,980,616         | \$2,644,926,403    |     | \$1,361,222  | \$190,160,437      | \$2,028,944      | \$1,342,834,447                        | \$590,450        | \$1,111,931,518    | 2/28/2018 18  |
| ć07.00/           |                     | \$2,656,794,217    |     |              |                    |                  |                                        |                  |                    |               |
| \$97,096          | \$11,867,814        | \$2,656,794,217    |     | \$1,366,419  | \$191,526,856      | \$6,278,845      | \$1,349,113,292                        | \$4,222,551      | \$1,116,154,069    | 3/31/2018 18  |
|                   | 12 574 244          |                    | -   | 64 000 F00   | Aug 1              | An 100           | A                                      | AP 49-94- 95     | Aug 1              |               |
|                   |                     | Avg Last 12 months |     | \$1,006,538  | Avg Last 12 months | \$7,432,735 55%  | Avg Last 12 months                     | \$5,134,941 38%  | Avg Last 12 months |               |
|                   | \$13,790,900        | Avg Last 6 months  | 8%  | \$1,129,618  | Avg Last 6 months  | \$7,688,880 56%  | Avg Last 6 months                      | \$4,972,402 36%  | Avg Last 6 months  |               |
|                   | \$6,967,239         | Avg Last 3 months  | 17% | \$1,158,465  | Avg Last 3 months  | \$3,667,612 53%  | Avg Last 3 months                      | \$2,141,161 31%  | Avg Last 3 months  |               |
|                   | \$29,949,482        | Average            | 6%  | \$1,732,380  | Admin/Plan Avg.    | \$15,696,269 52% | Housing Avg.                           | \$12,520,833 42% | Non-Housing Avg.   |               |
|                   |                     |                    |     |              |                    |                  |                                        |                  |                    |               |
|                   | 3,114,087,028       | Total Allocation   |     |              |                    |                  |                                        |                  |                    |               |
|                   | 2,656,794,217       | Disbursed to Date  |     |              |                    |                  |                                        |                  |                    |               |
|                   | 457,292,811         | Balance            | -   |              |                    |                  |                                        |                  |                    |               |