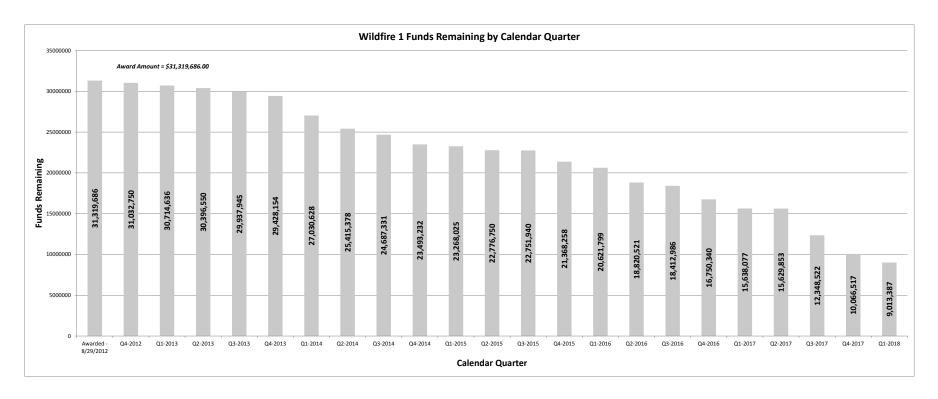

## Community Development and Revitalization Program

Wildfire 1

| Reporting Period (as of):   | 3/31/2018    |              | HUD GRANT NO. : B-12-DT-48-0001<br>CFDA 14.218 |                       |                               |                             |                  |  |  |  |  |  |
|-----------------------------|--------------|--------------|------------------------------------------------|-----------------------|-------------------------------|-----------------------------|------------------|--|--|--|--|--|
| CDBG WILDFIRES GRANT TOTAL: | \$31,31      | 9,686        |                                                |                       | Grant Awarded:<br>Public Law: | 8/29/<br>112                |                  |  |  |  |  |  |
|                             | А            | В            | С                                              | A-C                   | B-C                           | C/A                         | B/A              |  |  |  |  |  |
|                             | Budgeted     | Obligated    | Expenditures                                   | Balance<br>(budgeted) | Balance<br>(Obligated)        | %<br>Expended<br>(budgeted) | %<br>(Obligated) |  |  |  |  |  |
| ADMINISTRATIVE              | \$1,293,306  | \$1,065,794  | \$1,065,794                                    | \$227,512             | \$0                           | 82.4%                       | 82.4%            |  |  |  |  |  |
| PLANNING                    | \$42,016     | \$22,500     | \$22,500                                       | \$19,516              | \$0                           | 53.6%                       | 53.6%            |  |  |  |  |  |
| NON-HOUSING                 | \$25,138,598 | \$24,965,940 | \$16,525,189                                   | \$8,613,409           | \$8,440,751                   | 65.7%                       | 99.3%            |  |  |  |  |  |
| HOUSING                     | \$4,845,766  | \$4,692,816  | \$4,692,816                                    | \$152,950             | \$0                           | 96.8%                       | 96.8%            |  |  |  |  |  |
| TOTAL                       | \$31,319,686 | \$30,747,049 | \$22,306,299                                   | \$9,013,387           | \$8,440,751                   | 71.2%                       | 98.2%            |  |  |  |  |  |
| IUIAL                       | \$31,319,686 | \$30,747,049 | \$22,306,299                                   | \$9,013,387           | \$8,440,751                   | /1.2%                       | 98.25            |  |  |  |  |  |