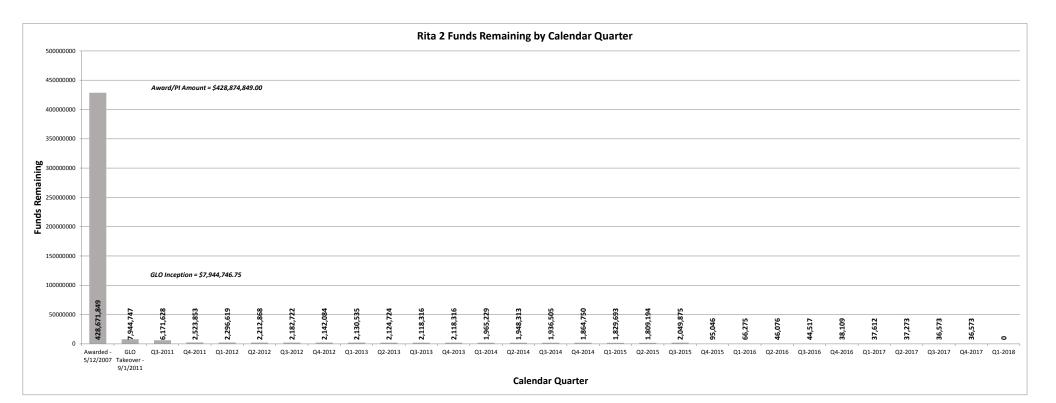

# TEXAS GENERAL LAND OFFICE Community Development and Revitalization Program Hurricane Rita 2

| Reporting Period (as of):      | 3/31/2018     |               |               | HUD GRANT NO. :<br>CFDA | B-06-DG-48-0002<br>14.228 |                             |                  |
|--------------------------------|---------------|---------------|---------------|-------------------------|---------------------------|-----------------------------|------------------|
| CDBG RITA 2 GRANT TOTAL: \$    | 428,874,849   |               |               |                         | Grant Awarded:            | 5/12/                       | 2007             |
| Program Funds \$               | 428,671,849   |               |               |                         | Public Law:               | 109-                        | 234              |
| Program Income \$              | 203,000       |               |               |                         |                           |                             |                  |
|                                | A             | В             | С             | A-C                     | B-C                       | C/A                         | B/A              |
|                                | Budgeted      | Obligated     | Expenditures  | Balance<br>(budgeted)   | Balance<br>(Obligated)    | %<br>Expended<br>(budgeted) | %<br>(Obligated) |
| ADMINISTRATIVE                 | \$15,056,087  | \$15,056,087  | \$15,056,087  | \$0                     | \$0                       | 100.0%                      | 100.0%           |
| INFRASTRUCTURE                 | \$42,844,514  | \$42,844,514  | \$42,844,514  | \$0                     | \$0                       | 100.0%                      | 100.0%           |
| HOUSING                        | \$337,978,133 | \$337,978,133 | \$337,978,133 | \$0                     | \$0                       | 100.0%                      | 100.0%           |
| PUBLIC SERVICE                 | \$32,996,115  | \$32,996,115  | \$32,996,115  | \$0                     | \$0                       | 100.0%                      | 100.0%           |
| TOTAL                          | \$428,874,849 | \$428,874,849 | \$428,874,849 | \$0                     | \$0                       | 100.0%                      | 100.0%           |
| INFRASTRUCTURE AWARDS - DETAIL | Budgeted      | Obligated     | Expenditures  | Balance<br>(budgeted)   | Balance<br>(Obligated)    | %<br>Expended<br>(budgeted) | %<br>(Obligated  |
| TOTAL:                         | \$42,844,514  | \$42,844,514  | \$42,844,514  | \$0                     | \$0                       | 100.0%                      | 100.0%           |
|                                |               |               |               |                         |                           |                             |                  |
| HOUSING AWARDS - DETAIL        | Budgeted      | Obligated     | Expenditures  | Balance<br>(budgeted)   | Balance<br>(Obligated)    | %<br>Expended<br>(budgeted) | %<br>(Obligated  |
| Round 1                        |               |               |               |                         |                           |                             |                  |