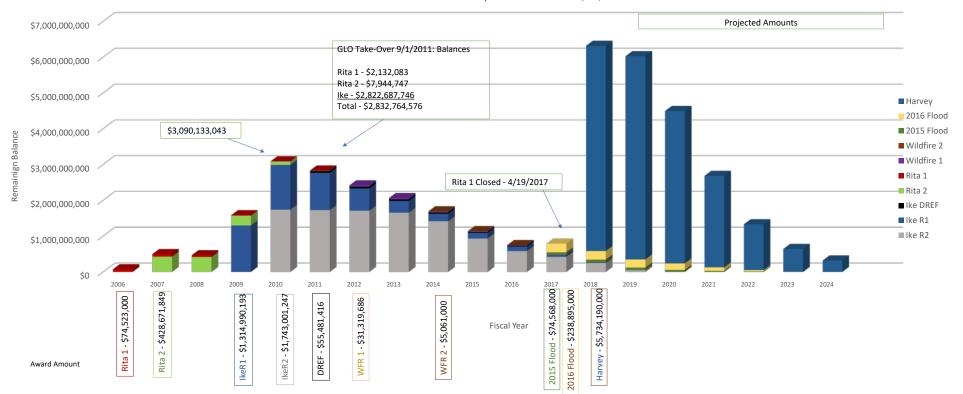

Preparer: Anna Ramirez Riojas

11/6/2019 Date

Finance Director Approval:

Harvey 5B Report As of: 10/31/2019

Total Grant Funds Balance by Fiscal Year as of 10/31/2019

### Community Development and Revitalization Grant Funds Summary as of 10/31/2019