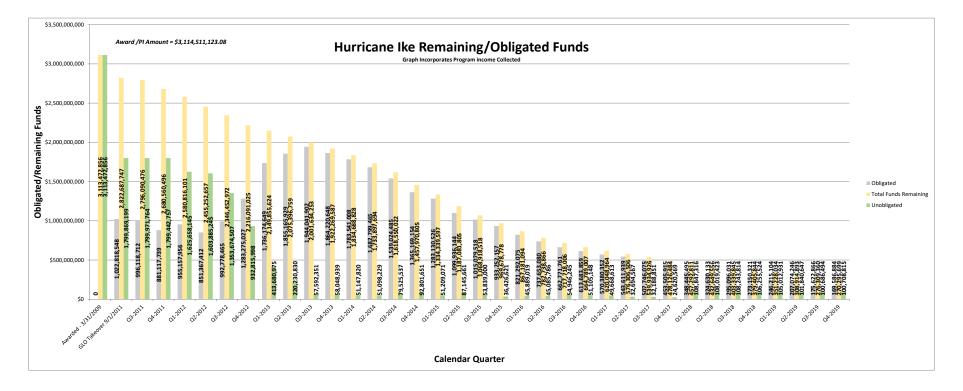

## Hurricane Ike Report As of: 10/31/2019

|      |                               |                                    | OUSING                       | HOUSI                              |                              | ADMIN/PLAN                     |                             |                                  | TOTAL                                 |              |
|------|-------------------------------|------------------------------------|------------------------------|------------------------------------|------------------------------|--------------------------------|-----------------------------|----------------------------------|---------------------------------------|--------------|
|      | As of Date FY                 | Year to Date<br>Expenses           | Monthly Expenses             | Year to Date<br>Expenses           | Monthly<br>Expenses          | Year to Date<br>Expenses       | Monthly<br>Expenses         | Year to Date<br>Expenses         | Monthly Expenses                      | FY Totals    |
| -GLO | 6/30/2011 11                  | \$98,783,717                       |                              | \$76,378,832                       | Expenses                     | \$50,272,355                   | Expenses                    | \$225,434,90                     | 5                                     | \$225,434,90 |
|      |                               |                                    |                              |                                    |                              | _                              |                             |                                  |                                       |              |
|      | 7/31/2011 11                  | \$106,450,687                      | \$7,666,969                  | \$88,699,680                       | \$12,320,848                 | \$52,097,797                   | \$1,825,442                 | \$247,248,16                     |                                       | 405 353 33   |
| C    | 8/31/2011 11                  | \$127,008,260                      | \$20,557,573                 | \$109,108,024                      | \$20,408,344                 | \$54,668,826                   | \$2,571,029                 | \$290,785,10                     | 9 \$43,536,945                        | \$65,350,204 |
|      | 8/31/2012 12                  | \$316,827,335                      | \$23,144,914                 | \$325,457,712                      | \$18,444,074                 | \$88,573,917                   | \$2,582,870                 | \$730,858,96                     | 3 \$44,171,857                        | \$440,073,85 |
|      |                               |                                    |                              |                                    |                              |                                |                             |                                  |                                       |              |
|      | 8/31/2013 13                  | \$470,055,000                      | \$14,106,232                 | \$496,949,194                      | \$9,086,523                  | \$117,505,125                  | \$2,026,195                 | \$1,084,509,31                   | 9 \$25,218,950                        | \$353,650,35 |
|      | 8/21/2014                     | ¢646 803 801                       | ¢10 740 412                  | \$664 830 AFE                      | \$20 405 660                 | ¢142 760 226                   | ¢1 670 001                  | ¢1 454 493 49                    | c c c c c c c c c c c c c c c c c c c | ¢260.074.16  |
|      | 8/31/2014 14                  | \$646,893,801                      | \$10,749,412                 | \$664,820,455                      | \$20,495,660                 | \$142,769,226                  | \$1,679,901                 | \$1,454,483,48                   | 2 \$32,924,973                        | \$369,974,16 |
|      | 9/30/2014 15                  | \$657,102,612                      | \$10,208,811                 | \$692,191,107                      | \$27,370,652                 | \$145,629,115                  | \$2,859,889                 | \$1,494,922,83                   | 4 \$40,439,352                        |              |
|      | 10/31/2014 15                 | \$683,898,739                      | \$26,796,127                 | \$726,864,676                      | \$34,673,569                 | \$148,232,409                  | \$2,603,294                 | \$1,558,995,82                   | 4 \$64,072,990                        |              |
|      | 11/30/2014 15                 | \$704,797,662                      | \$20,898,923                 | \$755,260,858                      | \$28,396,182                 | \$149,575,374                  | \$1,342,965                 | \$1,609,633,89                   |                                       |              |
|      | 12/31/2014 15                 | \$717,707,077                      | \$12,909,415                 | \$786,300,913                      | \$31,040,055                 | \$151,494,061                  | \$1,918,687                 | \$1,655,502,05                   |                                       |              |
|      | 1/31/2015 15                  | \$734,889,522                      | \$17,182,445                 | \$814,815,997                      | \$28,515,084                 | \$154,066,251                  | \$2,572,190                 | \$1,703,771,77                   |                                       |              |
|      | 2/28/2015 15<br>3/31/2015 15  | \$752,124,106<br>\$770,052,097     | \$17,234,584<br>\$17,927,992 | \$832,270,507<br>\$857,332,927     | \$17,454,510<br>\$25,062,420 | \$149,968,180<br>\$151,809,486 | -\$4,098,071<br>\$1,841,306 | \$1,734,362,79<br>\$1,779,194,51 |                                       |              |
|      | 4/30/2015 15                  | \$789,220,859                      | \$19,168,762                 | \$886,270,448                      | \$28,937,521                 | \$154,075,201                  | \$2,265,715                 | \$1,829,566,50                   |                                       |              |
|      | 5/31/2015 15                  | \$798,975,485                      | \$9,754,626                  | \$915,702,124                      | \$29,431,676                 | \$155,168,342                  | \$1,093,141                 | \$1,869,845,95                   |                                       |              |
|      | 6/30/2015 15                  | \$811,370,842                      | \$12,395,357                 | \$958,154,153                      | \$42,452,029                 | \$156,965,952                  | \$1,797,610                 | \$1,926,490,94                   |                                       |              |
|      | 7/31/2015 15                  | \$829,664,831                      | \$18,293,989                 | \$977,849,717                      | \$19,695,564                 | \$156,746,977                  | -\$218,975                  | \$1,964,261,52                   |                                       |              |
|      | 8/31/2015 15                  | \$840,845,967                      | \$11,181,136                 | \$1,000,534,516                    | \$22,684,799                 | \$157,605,426                  | \$858,449                   | \$1,998,985,90                   |                                       | \$544,502,42 |
|      |                               |                                    |                              |                                    |                              |                                |                             |                                  |                                       |              |
|      | 9/30/2015 16                  | \$862,659,692                      | \$21,813,725                 | \$1,023,871,266                    | \$23,336,750                 | \$158,242,629                  | \$637,203                   | \$2,044,773,58                   |                                       |              |
|      | 10/31/2015 16                 | \$887,425,192                      | \$24,765,500                 | \$1,046,510,386                    | \$22,639,120                 | \$159,621,789                  | \$1,379,160                 | \$2,093,557,36                   |                                       |              |
|      | 11/30/2015 16                 | \$897,342,927                      | \$9,917,735                  | \$1,057,053,430                    | \$10,543,044                 | \$160,899,622                  | \$1,277,833                 | \$2,115,295,97                   |                                       |              |
|      | 12/31/2015 16<br>1/31/2016 16 | \$910,611,237                      | \$13,268,310<br>\$12,998,906 | \$1,071,987,768                    | \$14,934,338<br>\$25,216,479 | \$161,451,272<br>\$163,534,259 | \$551,651<br>\$2,082,987    | \$2,144,050,27                   |                                       |              |
|      | 2/29/2016 16                  | \$923,610,143<br>\$939,206,713     | \$15,596,570                 | \$1,097,204,247<br>\$1,116,291,989 | \$19,087,742                 | \$165,177,759                  | \$2,082,987<br>\$1,643,500  | \$2,184,348,64<br>\$2,220,676,46 |                                       |              |
|      | 3/31/2016 16                  | \$946,880,266                      | \$7,673,553                  | \$1,132,320,620                    | \$16,028,631                 | \$167,413,072                  | \$2,235,313                 | \$2,246,613,95                   |                                       |              |
|      | 4/30/2016 16                  | \$960,114,867                      | \$13,234,602                 | \$1,151,823,364                    | \$19,502,743                 | \$168,421,628                  | \$1,008,556                 | \$2,280,359,85                   |                                       |              |
|      | 5/31/2016 16                  | \$967,428,958                      | \$7,314,091                  | \$1,162,421,144                    | \$10,597,780                 | \$169,543,604                  | \$1,121,976                 | \$2,299,393,70                   |                                       |              |
|      | 6/30/2016 16                  | \$972,454,653                      | \$5,025,695                  | \$1,187,972,547                    | \$25,551,403                 | \$170,666,679                  | \$1,123,075                 | \$2,331,093,87                   |                                       |              |
|      | 7/31/2016 16                  | \$986,037,116                      | \$13,582,463                 | \$1,197,334,108                    | \$9,361,561                  | \$171,435,036                  | \$768,357                   | \$2,354,806,26                   |                                       |              |
|      | 8/31/2016 16                  | \$993,952,726                      | \$7,915,610                  | \$1,207,610,688                    | \$10,276,580                 | \$172,261,264                  | \$826,228                   | \$2,373,824,67                   | 9 \$19,018,418                        | \$374,838,77 |
|      | 0/00/0045                     | Å4 005 505 467                     | 444 553 444                  | 44 343 357 343                     | 440 445 CED                  | 4470 604 050                   | 42.42.525                   | 42 200 404 20                    | - 400 000 CTO                         |              |
|      | 9/30/2016 17<br>10/31/2016 17 | \$1,005,505,167<br>\$1,009,705,199 | \$11,552,441<br>\$4,200,032  | \$1,218,057,340<br>\$1,227,870,242 | \$10,446,652<br>\$9,812,902  | \$172,601,850<br>\$174,319,355 | \$340,586<br>\$1,717,505    | \$2,396,164,35<br>\$2,411,894,79 |                                       |              |
|      | 11/30/2016 17                 | \$1,013,987,862                    | \$4,282,663                  | \$1,240,400,320                    | \$12,530,078                 | \$175,384,806                  | \$1,065,451                 | \$2,411,894,79                   |                                       |              |
|      | 12/31/2016 17                 | \$1,027,402,865                    | \$13,415,002                 | \$1,244,893,110                    | \$4,492,790                  | \$176,845,537                  | \$1,460,731                 | \$2,449,141,51                   |                                       |              |
|      | 1/31/2017 17                  | \$1,035,202,409                    | \$7,799,544                  | \$1,250,190,739                    | \$5,297,629                  | \$177,912,191                  | \$1,066,653                 | \$2,463,305,33                   |                                       |              |
|      | 2/28/2017 17                  | \$1,045,727,090                    | \$10,524,680                 | \$1,254,762,232                    | \$4,571,494                  | \$178,763,622                  | \$851,431                   | \$2,479,252,94                   |                                       |              |
|      | 3/31/2017 17                  | \$1,054,534,777                    | \$8,807,687                  | \$1,259,920,476                    | \$5,158,244                  | \$179,448,401                  | \$684,780                   | \$2,493,903,65                   |                                       |              |
|      | 4/30/2017 17                  | \$1,059,118,862                    | \$4,584,085                  | \$1,262,473,672                    | \$2,553,196                  | \$180,489,584                  | \$1,041,182                 | \$2,502,082,11                   | 8 \$8,178,464                         |              |
|      | 5/31/2017 17                  | \$1,065,204,949                    | \$6,086,086                  | \$1,271,979,744                    | \$9,506,072                  | \$181,287,209                  | \$797,625                   | \$2,518,471,90                   | 2 \$16,389,784                        |              |
|      | 6/30/2017 17                  | \$1,076,808,782                    | \$11,603,833                 | \$1,278,239,877                    | \$6,260,133                  | \$182,597,454                  | \$1,310,245                 | \$2,537,646,11                   |                                       |              |
|      | 7/31/2017 17                  | \$1,080,006,108                    | \$3,197,327                  | \$1,283,221,462                    | \$4,981,586                  | \$183,164,441                  | \$566,988                   | \$2,546,392,01                   |                                       |              |
|      | 8/31/2017 17                  | \$1,081,400,418                    | \$1,394,310                  | \$1,294,528,906                    | \$11,307,444                 | \$183,768,565                  | \$604,124                   | \$2,559,697,88                   | 9 \$13,305,877                        | \$185,873,21 |
|      | 9/30/2017 18                  | \$1,086,319,656                    | \$4,919,238                  | \$1,302,980,014                    | \$8,451,108                  | \$184,749,145                  | \$980,580                   | \$2,574,048,81                   | 5 \$14,350,926                        |              |
|      | 10/31/2017 18                 | \$1,093,514,841                    | \$7,195,185                  | \$1,314,505,831                    | \$11,525,817                 | \$186,215,757                  | \$1,466,611                 | \$2,594,236,42                   |                                       |              |
|      | 11/30/2017 18                 | \$1,103,406,404                    | \$9,891,563                  | \$1,326,567,555                    | \$12,061,724                 | \$187,037,988                  | \$822,232                   | \$2,617,011,94                   |                                       |              |
|      | 12/31/2017 18                 | \$1,109,730,586                    | \$6,324,182                  | \$1,338,110,455                    | \$11,542,900                 | \$188,051,460                  | \$1,013,472                 | \$2,635,892,50                   | 1 \$18,880,553                        |              |
|      | 1/31/2018 18                  | \$1,111,341,068                    | \$1,610,482                  | \$1,340,805,504                    | \$2,695,049                  | \$188,799,215                  | \$747,755                   | \$2,640,945,78                   | 7 \$5,053,286                         |              |
|      | 2/28/2018 18                  | \$1,111,931,518                    | \$590,450                    | \$1,342,834,447                    | \$2,028,944                  | \$190,160,437                  | \$1,361,222                 | \$2,644,926,40                   | 3 \$3,980,616                         |              |
|      | 3/31/2018 18                  | \$1,116,154,069                    | \$4,222,551                  | \$1,349,113,292                    | \$6,278,845                  | \$191,526,856                  | \$1,366,419                 | \$2,656,794,21                   |                                       |              |
|      | 4/30/2018 18                  | \$1,118,569,829                    | \$2,415,760                  | \$1,354,599,492                    | \$5,486,200                  | \$192,333,761                  | \$806,905                   | \$2,665,503,08                   |                                       |              |
|      | 5/31/2018 18                  | \$1,123,134,277                    | \$4,564,448                  | \$1,358,323,517                    | \$3,724,024                  | \$194,190,743                  | \$1,856,981                 | \$2,675,648,53                   |                                       |              |
|      | 6/30/2018 18                  | \$1,127,337,564                    | \$4,203,287                  | \$1,359,474,648                    | \$1,151,131                  | \$194,669,902                  | \$479,159                   | \$2,681,482,11                   |                                       |              |
|      | 7/31/2018 18<br>8/31/2018 18  | \$1,136,483,198<br>\$1,139,447,946 | \$9,145,634<br>\$2,964,748   | \$1,363,899,919<br>\$1,367,056,919 | \$4,425,271<br>\$3,157,000   | \$196,996,531<br>\$197,975,921 | \$2,326,629<br>\$979,390    | \$2,697,379,64<br>\$2,704,480,78 |                                       | \$144,782,89 |
|      | 6/51/2016 18                  | \$1,159,447,940                    | \$2,904,746                  | \$1,507,050,919                    | \$5,157,000                  | \$197,975,921                  | \$979,590                   | \$2,704,460,78                   | 6 \$7,101,138                         | \$144,782,85 |
|      | 9/30/2018 19                  | \$1,142,121,378                    | \$2,673,432                  | \$1,370,029,854                    | \$2,972,935                  | \$198,729,876                  | \$753,955                   | \$2,710,881,10                   | \$6,400,322                           |              |
|      | 10/31/2018 19                 | \$1,145,485,827                    | \$3,364,449                  | \$1,373,735,248                    | \$3,705,394                  | \$198,864,663                  | \$134,787                   | \$2,718,085,73                   |                                       |              |
|      | 11/30/2018 19                 | \$1,151,301,297                    | \$5,815,469                  | \$1,376,838,717                    | \$3,103,468                  | \$199,279,973                  | \$415,310                   | \$2,727,419,98                   |                                       |              |
|      | 12/31/2018 19                 | \$1,154,596,175                    | \$3,294,878                  | \$1,380,961,405                    | \$4,122,688                  | \$199,324,490                  | \$44,517                    | \$2,734,882,07                   |                                       |              |
|      | 1/31/2019 19                  | \$1,160,973,717                    | \$6,377,542                  | \$1,386,214,230                    | \$5,252,825                  | \$199,516,166                  | \$191,675                   | \$2,746,704,11                   | 3 \$11,822,043                        |              |
|      | 2/28/2019 19                  | \$1,165,739,881                    | \$4,766,164                  | \$1,390,266,977                    | \$4,052,747                  | \$198,900,581                  | -\$615,585                  | \$2,754,907,43                   | 9 \$8,203,326                         |              |
|      | 3/31/2019 19                  | \$1,168,156,107                    | \$2,416,226                  | \$1,395,912,135                    | \$5,645,158                  | \$199,058,601                  | \$158,020                   | \$2,763,126,84                   |                                       |              |
|      | 4/30/2019 19                  | \$1,178,922,028                    | \$10,765,921                 | \$1,400,270,340                    | \$4,358,205                  | \$201,546,126                  | \$2,487,525                 | \$2,780,738,49                   |                                       |              |
|      | 5/31/2019 19                  | \$1,182,069,748                    | \$3,147,720                  | \$1,402,341,819                    | \$2,071,479                  | \$201,626,748                  | \$80,622                    | \$2,786,038,31                   |                                       |              |
|      | 6/30/2019 19                  | \$1,191,657,831                    | \$9,588,083                  | \$1,412,781,287                    | \$10,439,468                 | \$201,067,829                  | -\$558,919                  | \$2,805,506,94                   |                                       |              |
|      | 7/31/2019 19<br>8/31/2019 19  | \$1,193,452,751                    | \$1,794,920<br>\$12,124,553  | \$1,413,998,496                    | \$1,217,209<br>\$6,343,996   | \$201,296,074                  | \$228,246<br>\$471,870      | \$2,808,747,32                   |                                       | \$123,206,9  |
|      | 8/51/2019 19                  | \$1,205,577,304                    | \$12,124,555                 | \$1,420,342,491                    | \$0,545,990                  | \$201,767,944                  | \$471,870                   | \$2,827,687,74                   | 518,940,419                           | \$125,200,95 |
|      | 9/30/2019 20                  | \$1,206,207,440                    | \$630,136                    | \$1,430,134,644                    | \$9,792,153                  | \$201,837,358                  | \$69,413                    | \$2,838,179,44                   | 2 \$10,491,702                        |              |
|      | 10/31/2019 20                 | \$1,210,846,795                    | \$4,639,354                  | \$1,430,671,705                    | \$537,061                    | \$202,696,925                  | \$859,567                   | \$2,844,215,42                   |                                       | \$16,527,68  |
|      |                               |                                    |                              |                                    |                              |                                |                             |                                  |                                       |              |
|      |                               | Avg Last 12 months                 | \$5,446,747 52%              | Avg Last 12 months                 | \$4,744,705 45%              | Avg Last 12 months             | \$319,355                   | 3% Avg Last 12 month             |                                       |              |
|      |                               | Avg Last 6 months                  | \$5,320,794 50%              | Avg Last 6 months                  | \$5,066,894 48%              | Avg Last 6 months              | \$191,800                   | 2% Avg Last 6 month              |                                       |              |
|      |                               | Avg Last 3 months                  | \$5,798,015 49%              | Avg Last 3 months                  | \$5,557,736 47%              | Avg Last 3 months              | \$466,950                   | 4% Avg Last 3 month              |                                       |              |
|      |                               | Non-Housing Avg.                   | \$11,059,577 42%             | Housing Avg.                       | \$13,485,344 52%             | Admin/Plan Avg.                | \$1,510,491                 | 6% Averag                        | e \$26,160,608                        |              |
|      |                               |                                    |                              |                                    |                              |                                |                             | Total Alles                      |                                       |              |
|      |                               |                                    |                              |                                    |                              |                                |                             | Total Allocatio                  |                                       |              |
|      |                               |                                    |                              |                                    |                              |                                |                             | Disbursed to Dat                 | e 2,844,215,424                       |              |

2,844,215,424 270,295,699 Balance

 11/6/2019
 Finance Director Approval:

 Date

Preparer: Anna Ramirez Riojas

\_