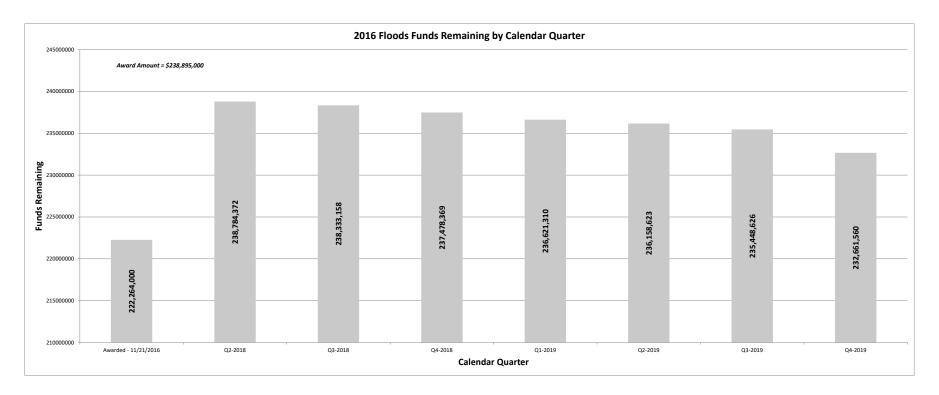

#### TEXAS GENERAL LAND OFFICE Community Development and Revitalization Program 2016 Flood

| Reporting Period (as of):                   | 10/31/2019                                     | HUD GRANT NO. : B-16-DL-48-001<br>CFDA 14.228 |                                   |                                                |                              |                             |                  |  |  |  |
|---------------------------------------------|------------------------------------------------|-----------------------------------------------|-----------------------------------|------------------------------------------------|------------------------------|-----------------------------|------------------|--|--|--|
| 2015 FLOOD GRANT TOTAL:                     | \$238,895,000                                  |                                               |                                   |                                                | Grant Awarded:               | 11/21                       | /2016            |  |  |  |
|                                             |                                                |                                               |                                   |                                                | Public Laws:                 | 114-223 / 114               | 4-254 / 115-31   |  |  |  |
|                                             | А                                              | В                                             | С                                 | A-C                                            | B-C                          | C/A                         | B/A              |  |  |  |
|                                             | Budgeted                                       | Obligated                                     | Expenditures                      | Balance<br>(budgeted)                          | Balance<br>(Obligated)       | %<br>Expended<br>(budgeted) | %<br>(Obligated) |  |  |  |
| Texas General Land Office                   | \$10,380,191                                   | \$6,100,000                                   | \$1,731,637                       | \$8,648,554                                    | \$4,368,363                  | 16.7%                       | 58.8%            |  |  |  |
| State Competition                           | \$80,000                                       | \$40,000                                      | \$0                               | \$80,000                                       | \$40,000                     | 0.0%                        | 50.0%            |  |  |  |
| Most Impacted                               | \$1,484,559                                    | \$1,484,559                                   | \$64,844                          | \$1,419,716                                    | \$1,419,716                  | 4.4%                        | 100.0%           |  |  |  |
| ADMINISTRATIVE                              | \$11,944,750                                   | \$7,624,559                                   | \$1,796,481                       | \$10,148,269                                   | \$5,828,079                  | 15.0%                       | 63.8%            |  |  |  |
|                                             |                                                |                                               |                                   |                                                |                              |                             |                  |  |  |  |
| PLANNING                                    | \$4,889,500                                    | \$4,889,500                                   | \$173,379                         | \$4,716,121                                    | \$4,716,121                  | 3.5%                        | 100.0%           |  |  |  |
| Most Impacted                               | \$78,056,070                                   | \$72,643,521                                  | \$925,580                         | \$77,130,490                                   | \$71,717,941                 | 1.2%                        | 93.1%            |  |  |  |
| Competition                                 | \$10,101,010                                   | \$1,960,000                                   | \$0                               | \$10,101,010                                   | \$1,960,000                  | 0.0%                        | 19.4%            |  |  |  |
| HOUSING                                     | \$88,157,079                                   | \$74,603,521                                  | \$925,580                         | \$87,231,499                                   | \$73,677,941                 | 1.0%                        | 84.6%            |  |  |  |
|                                             |                                                |                                               |                                   |                                                |                              |                             |                  |  |  |  |
| Most Impacted                               | \$103,392,537                                  | \$51,498,759                                  | \$3,338,000                       | \$100,054,538                                  | \$48,160,759                 | 3.2%                        | 49.8%            |  |  |  |
| Competition                                 | \$30,511,133                                   | \$17,953,012                                  | \$0                               | \$30,511,133                                   | \$17,953,012                 | 0.0%                        | 58.8%            |  |  |  |
| INFRASTRUCTURE                              | \$133,903,671                                  | \$69,451,771                                  | \$3,338,000                       | \$130,565,671                                  | \$66,113,771                 | 2.5%                        | 51.9%            |  |  |  |
| TOTAL                                       | \$238,895,000                                  | \$156,569,351                                 | \$6,233,440                       | \$232,661,560                                  | \$150,335,911                | 2.6%                        | 65.5%            |  |  |  |
| ADMINISTRATION - DETAIL                     | Budgeted                                       | Obligated                                     | Expenditures                      | Balance<br>(budgeted)                          | Balance<br>(Obligated)       | %<br>Expended<br>(budgeted) | %<br>(Obligated) |  |  |  |
| Texas General Land Office Total             | \$10,380,191                                   | \$6,100,000                                   | \$1,731,637                       | \$8,648,554                                    | \$4,368,363                  | 16.7%                       | 58.8%            |  |  |  |
| State Competition Total                     | \$80,000                                       | \$40,000                                      | \$0                               | \$80,000                                       | \$40,000                     | 0.0%                        | 50.0%            |  |  |  |
| Most Impacted Total                         | \$1,484,559                                    | \$1,484,559                                   | \$64,844                          | \$1,419,716                                    | \$1,419,716                  | 4.4%                        | 100.0%           |  |  |  |
| TOTAL:                                      | \$11,944,750                                   | \$7,624,559                                   | \$1,796,481                       | \$10,148,269                                   | \$5,828,079                  | 15.0%                       | 63.8%            |  |  |  |
| PLANNING - DETAIL                           | Budgeted                                       | Obligated                                     | Expenditures                      | Balance<br>(budgeted)                          | Balance<br>(Obligated)       | %<br>Expended<br>(budgeted) | %<br>(Obligated) |  |  |  |
| Most Impacted Total                         | \$100,000                                      | \$100,000                                     | \$0                               | \$100,000                                      | \$100,000                    | 0.0%                        | 100.0%           |  |  |  |
| Texas General Land Office Total             | \$4,789,500                                    | \$4,789,500                                   | \$173,379                         | \$4,616,121                                    | \$4,616,121                  | 3.6%                        | 100.0%           |  |  |  |
| TOTAL:                                      | \$4,889,500                                    | \$4,889,500                                   | \$173,379                         | \$4,716,121                                    | \$4,716,121                  | 3.5%                        | 100.0%           |  |  |  |
| HOUSING AWARDS - DETAIL                     | Budgeted                                       | Obligated                                     | Expenditures                      | Balance<br>(budgeted)                          | Balance<br>(Obligated)       | %<br>Expended<br>(budgeted) | %<br>(Obligated) |  |  |  |
| Most Impacted Total                         | \$78,056,070                                   | \$72,643,521                                  | \$925,580                         | \$77,130,490                                   | \$71,717,941                 | 1.2%                        | 93.1%            |  |  |  |
| State Competition Total                     | \$10,101,010                                   | \$1,960,000                                   | \$0                               | \$10,101,010                                   | \$1,960,000                  | 0.0%                        | 19.4%            |  |  |  |
| TOTAL:                                      | \$88,157,079                                   | \$74,603,521                                  | \$925,580                         | \$87,231,499                                   | \$73,677,941                 | 1.0%                        | 84.6%            |  |  |  |
| INFRASTRUCTURE AWARDS - DETAIL              | Budgeted                                       | Obligated                                     | Expenditures                      | Balance<br>(budgeted)                          | Balance<br>(Obligated)       | %<br>Expended<br>(budgeted) | %<br>(Obligated) |  |  |  |
|                                             | \$103,392,537                                  | 654 400 750                                   | \$3,338,000                       | \$100,054,538                                  | \$48,160,759                 | 3.2%                        | 49.8%            |  |  |  |
| Most Impacted Total                         |                                                | \$51,498,759                                  |                                   |                                                |                              | 3:2/0                       | 45.070           |  |  |  |
| Most Impacted Total State Competition Total | \$103,392,537<br>\$30,511,133<br>\$133,903,671 | \$51,498,759<br>\$17,953,012<br>\$69,451,771  | \$0<br>\$3,338,000<br>\$3,338,000 | \$100,054,538<br>\$30,511,133<br>\$130,565,671 | \$17,953,012<br>\$66,113,771 | 0.0%                        | 58.8%<br>51.9%   |  |  |  |