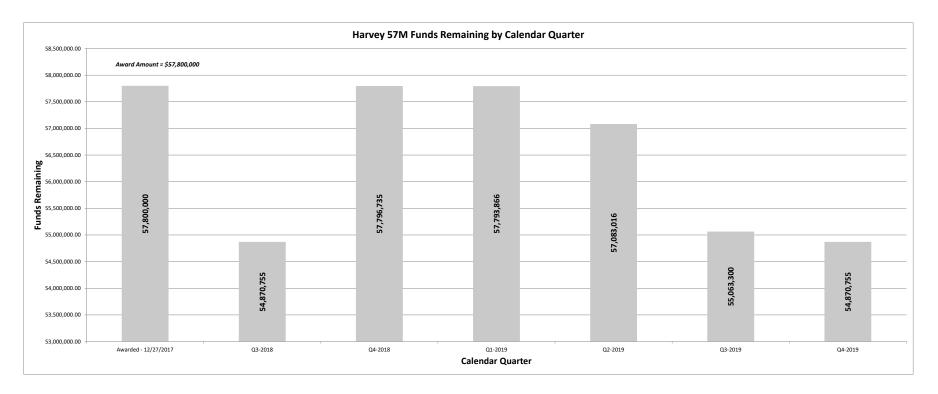

#### Harvey 57M

| Reporting Period (as of):                             | 10/31/2019    | HUD GRANT NO. : B-17-DL-48-0002<br>CFDA 14.228 |              |                       |                               |                             |                      |  |
|-------------------------------------------------------|---------------|------------------------------------------------|--------------|-----------------------|-------------------------------|-----------------------------|----------------------|--|
| CDBG HARVEY 57M GRANT TOTAL:                          |               | \$57,800,000                                   |              |                       | Grant Awarded:<br>Public Law: |                             | 12/27/2017<br>115-31 |  |
|                                                       | A             | В                                              | С            | A-C                   | B-C                           | C/A                         | B/A                  |  |
|                                                       | Budgeted      | Obligated                                      | Expenditures | Balance<br>(budgeted) | Balance<br>(Obligated)        | %<br>Expended<br>(budgeted) | %<br>(Obligated)     |  |
| ADMINISTRATIVE                                        | \$2,890,00    | 0 \$2,890,000                                  | \$1,061,165  | \$1,828,835           | \$1,828,835                   | 36.7%                       | 100.0%               |  |
| HARRIS COUNTY RESIDENTIAL BUYOUT                      | \$43,465,60   | 0 \$43,465,600                                 | ) \$186,184  | \$43,279,416          | \$43,279,416                  | 0.4%                        | 100.0%               |  |
| AFFORDABLE RENTAL RECOVERY PROGRAM                    | \$11,444,40   | 0 \$11,444,400                                 | \$1,681,896  | \$9,762,504           | \$9,762,504                   | 14.7%                       | 100.0%               |  |
|                                                       |               |                                                |              |                       | 1-7 - 7                       |                             |                      |  |
| TOTAL                                                 | \$57,800,00   | 0 \$57,800,000                                 | \$2,929,245  | \$54,870,755          | \$54,870,755                  | 5.1%                        | 100.0%               |  |
| ADMINISTRATION AWARDS - DETAIL                        | Budgeted      | Obligated                                      | Expenditures | Balance<br>(budgeted) | Balance<br>(Obligated)        | %<br>Expended<br>(budgeted) | %<br>(Obligated)     |  |
| Texas General Land Office                             | \$ 2,890,00   | ) \$ 2,890,000                                 | \$ 1,061,165 | \$ 1,828,835          | \$ 1,828,835                  | 36.7%                       | 100.0%               |  |
| TOTAL:                                                | \$ 2,890,00   | ) \$ 2,890,000                                 | \$ 1,061,165 | \$ 1,828,835          | \$ 1,828,835                  | 36.7%                       | 100.0%               |  |
| HARRIS COUNTY RESIDENTIAL BUYOUT AWARDS -<br>DETAIL   | Budgeted      | Obligated                                      | Expenditures | Balance<br>(budgeted) | Balance<br>(Obligated)        | %<br>Expended<br>(budgeted) | %<br>(Obligated)     |  |
| Harris County                                         | \$ 43,465,600 |                                                | ,            | \$ 43,279,416         |                               | 0.4%                        | 100.0%               |  |
| Texas General Land Office                             | \$ -          | \$ -                                           | \$ -         | \$ -                  | \$ -                          | #DIV/0!                     | #DIV/0!              |  |
| TOTAL:                                                | \$ 43,465,600 | ) \$ 43,465,600                                | \$ 186,184   | \$ 43,279,416         | \$ 43,279,416                 | 0.4%                        | 100.0%               |  |
| AFFORDABLE RENTAL RECOVERY PROGRAM<br>AWARDS - DETAIL | Budgeted      | Obligated                                      | Expenditures | Balance<br>(budgeted) | Balance<br>(Obligated)        | %<br>Expended<br>(budgeted) | %<br>(Obligated)     |  |
| Texas General Land Office                             | \$ 11,444,400 |                                                | . , ,        | \$9,762,504           | \$9,762,504                   | 14.7%                       | 100.0%               |  |
| TOTAL:                                                | \$11,444,40   | 0 \$11,444,400                                 | \$1,681,896  | \$9,762,504           | \$9,762,504                   | 14.7%                       | 100.0%               |  |