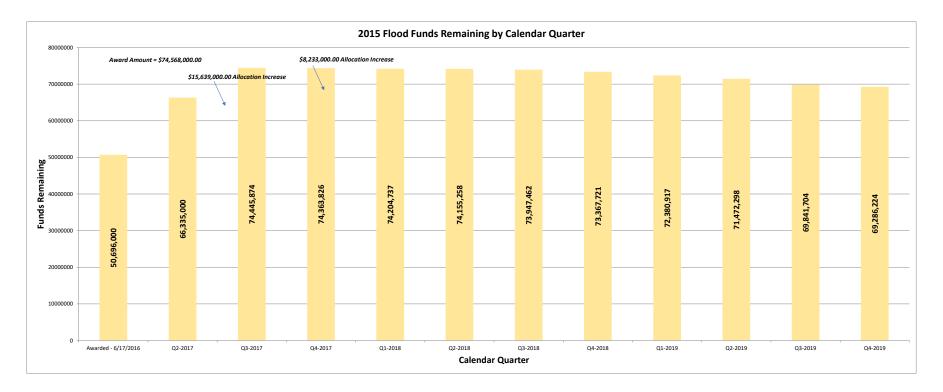

#### 2015 Flood

| Reporting Period (as of):       | 10/31/2019   |              |              | HUD GRANT NO. : B-16-DH-48-0001<br>CFDA 14.228 |                                |                               |                  |  |  |  |  |  |  |
|---------------------------------|--------------|--------------|--------------|------------------------------------------------|--------------------------------|-------------------------------|------------------|--|--|--|--|--|--|
| 2015 FLOOD GRANT TOTAL:         | \$74,568,000 |              |              |                                                | Grant Awarded:<br>Public Laws: | 6/17/2016<br>114-113 / 115-31 |                  |  |  |  |  |  |  |
|                                 | А            | В            | С            | A-C                                            | B-C                            | C/A                           | B/A              |  |  |  |  |  |  |
|                                 | Budgeted     | Obligated    | Expenditures | Balance<br>(budgeted)                          | Balance<br>(Obligated)         | %<br>Expended<br>(budgeted)   | %<br>(Obligated) |  |  |  |  |  |  |
| Texas General Land Office       | \$3,298,888  | \$3,100,000  | \$1,462,197  | \$1,836,691                                    | \$1,637,803                    | 44.3%                         | 94.0%            |  |  |  |  |  |  |
| State Competition               | \$229,409    | \$146,500    | \$33,300     | \$196,109                                      | \$113,200                      | 14.5%                         | 63.9%            |  |  |  |  |  |  |
| Most Impacted                   | \$200,102    | \$198,334    | \$4,299      | \$195,803                                      | \$194,035                      | 2.1%                          | 99.1%            |  |  |  |  |  |  |
| ADMINISTRATIVE                  | \$3,728,400  | \$3,444,834  | \$1,499,796  | \$2,228,604                                    | \$1,945,038                    | 40.2%                         | 92.4%            |  |  |  |  |  |  |
| PLANNING                        | \$3,193,600  | \$2,000,000  | \$158,843    | \$3,034,757                                    | \$1,841,157                    | 5.0%                          | 62.6%            |  |  |  |  |  |  |
| Most Impacted                   | \$10,084,849 | \$9,806,786  | \$25,000     | \$10,059,849                                   | \$9,781,786                    | 0.2%                          | 97.2%            |  |  |  |  |  |  |
| Competition                     | \$11,561,871 | \$9,797,450  | \$23,650     | \$11,538,221                                   | \$9,773,800                    | 0.2%                          | 84.7%            |  |  |  |  |  |  |
| HOUSING                         | \$21,646,720 | \$19,604,236 | \$48,650     | \$21,598,070                                   | \$19,555,586                   | 0.2%                          | 90.6%            |  |  |  |  |  |  |
| Most Impacted                   | \$21,430,305 | \$18,080,470 | \$575,999    | \$20,854,307                                   | \$17,504,472                   | 2.7%                          | 84.4%            |  |  |  |  |  |  |
| Competition                     | \$24,568,975 | \$23,984,540 | \$2,998,489  | \$21,570,486                                   | \$20,986,051                   | 12.2%                         | 97.6%            |  |  |  |  |  |  |
| INFRASTRUCTURE                  | \$45,999,280 | \$42,065,010 | \$3,574,488  | \$42,424,792                                   | \$38,490,523                   | 7.8%                          | 91.4%            |  |  |  |  |  |  |
| TOTAL                           | \$74,568,000 | \$67,114,080 | \$5,281,777  | \$69,286,224                                   | \$61,832,304                   | 7.1%                          | 90.0%            |  |  |  |  |  |  |
| ADMINISTRATION - DETAIL         | Budgeted     | Obligated    | Expenditures | Balance<br>(budgeted)                          | Balance<br>(Obligated)         | %<br>Expended<br>(budgeted)   | %<br>(Obligated) |  |  |  |  |  |  |
| Texas General Land Office Total | \$3,298,888  | \$3,100,000  | \$1,462,197  | \$1,836,691                                    | \$1,637,803                    | 44.3%                         | 94.0%            |  |  |  |  |  |  |
| State Competition Total         | \$229,409    | \$146,500    | \$33,300     | \$196,109                                      | \$113,200                      | 14.5%                         | 63.9%            |  |  |  |  |  |  |
| Most Impacted Total             | \$200,102    | \$198,334    | \$4,299      | \$195,803                                      | \$194,035                      | 2.1%                          | 99.1%            |  |  |  |  |  |  |
| TOTAL:                          | \$3,728,400  | \$3,444,834  | \$1,499,796  | \$2,228,604                                    | \$1,945,038                    | 40.2%                         | 92.4%            |  |  |  |  |  |  |
|                                 |              |              |              | Balance                                        | Balance                        | %                             | %                |  |  |  |  |  |  |