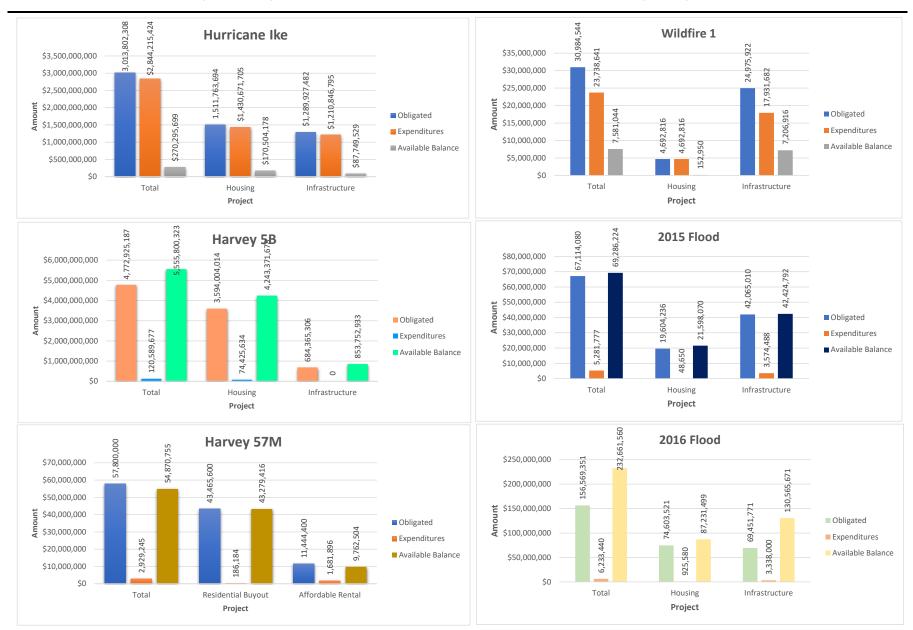

## Hurricane Ike Report As of: 10/31/2019

|      |                               |                                    | OUSING                       | HOUSI                              |                              | ADMIN/PLAN                     |                             |                                  | TOTAL                                 |              |
|------|-------------------------------|------------------------------------|------------------------------|------------------------------------|------------------------------|--------------------------------|-----------------------------|----------------------------------|---------------------------------------|--------------|
|      | As of Date FY                 | Year to Date<br>Expenses           | Monthly Expenses             | Year to Date<br>Expenses           | Monthly<br>Expenses          | Year to Date<br>Expenses       | Monthly<br>Expenses         | Year to Date<br>Expenses         | Monthly Expenses                      | FY Totals    |
| -GLO | 6/30/2011 11                  | \$98,783,717                       |                              | \$76,378,832                       | Expenses                     | \$50,272,355                   | Expenses                    | \$225,434,90                     | 5                                     | \$225,434,90 |
|      |                               |                                    |                              |                                    |                              | _                              |                             |                                  |                                       |              |
|      | 7/31/2011 11                  | \$106,450,687                      | \$7,666,969                  | \$88,699,680                       | \$12,320,848                 | \$52,097,797                   | \$1,825,442                 | \$247,248,16                     |                                       | 405 353 33   |
| C    | 8/31/2011 11                  | \$127,008,260                      | \$20,557,573                 | \$109,108,024                      | \$20,408,344                 | \$54,668,826                   | \$2,571,029                 | \$290,785,10                     | 9 \$43,536,945                        | \$65,350,204 |
|      | 8/31/2012 12                  | \$316,827,335                      | \$23,144,914                 | \$325,457,712                      | \$18,444,074                 | \$88,573,917                   | \$2,582,870                 | \$730,858,96                     | 3 \$44,171,857                        | \$440,073,85 |
|      |                               |                                    |                              |                                    |                              |                                |                             |                                  |                                       |              |
|      | 8/31/2013 13                  | \$470,055,000                      | \$14,106,232                 | \$496,949,194                      | \$9,086,523                  | \$117,505,125                  | \$2,026,195                 | \$1,084,509,31                   | 9 \$25,218,950                        | \$353,650,35 |
|      | 8/21/2014                     | ¢646 803 801                       | ¢10 740 412                  | \$664 830 AFE                      | \$20 405 660                 | ¢142 760 226                   | ¢1 670 001                  | ¢1 454 493 49                    | c c c c c c c c c c c c c c c c c c c | ¢260.074.16  |
|      | 8/31/2014 14                  | \$646,893,801                      | \$10,749,412                 | \$664,820,455                      | \$20,495,660                 | \$142,769,226                  | \$1,679,901                 | \$1,454,483,48                   | 2 \$32,924,973                        | \$369,974,16 |
|      | 9/30/2014 15                  | \$657,102,612                      | \$10,208,811                 | \$692,191,107                      | \$27,370,652                 | \$145,629,115                  | \$2,859,889                 | \$1,494,922,83                   | 4 \$40,439,352                        |              |
|      | 10/31/2014 15                 | \$683,898,739                      | \$26,796,127                 | \$726,864,676                      | \$34,673,569                 | \$148,232,409                  | \$2,603,294                 | \$1,558,995,82                   | 4 \$64,072,990                        |              |
|      | 11/30/2014 15                 | \$704,797,662                      | \$20,898,923                 | \$755,260,858                      | \$28,396,182                 | \$149,575,374                  | \$1,342,965                 | \$1,609,633,89                   |                                       |              |
|      | 12/31/2014 15                 | \$717,707,077                      | \$12,909,415                 | \$786,300,913                      | \$31,040,055                 | \$151,494,061                  | \$1,918,687                 | \$1,655,502,05                   |                                       |              |
|      | 1/31/2015 15                  | \$734,889,522                      | \$17,182,445                 | \$814,815,997                      | \$28,515,084                 | \$154,066,251                  | \$2,572,190                 | \$1,703,771,77                   |                                       |              |
|      | 2/28/2015 15<br>3/31/2015 15  | \$752,124,106<br>\$770,052,097     | \$17,234,584<br>\$17,927,992 | \$832,270,507<br>\$857,332,927     | \$17,454,510<br>\$25,062,420 | \$149,968,180<br>\$151,809,486 | -\$4,098,071<br>\$1,841,306 | \$1,734,362,79<br>\$1,779,194,51 |                                       |              |
|      | 4/30/2015 15                  | \$789,220,859                      | \$19,168,762                 | \$886,270,448                      | \$28,937,521                 | \$154,075,201                  | \$2,265,715                 | \$1,829,566,50                   |                                       |              |
|      | 5/31/2015 15                  | \$798,975,485                      | \$9,754,626                  | \$915,702,124                      | \$29,431,676                 | \$155,168,342                  | \$1,093,141                 | \$1,869,845,95                   |                                       |              |
|      | 6/30/2015 15                  | \$811,370,842                      | \$12,395,357                 | \$958,154,153                      | \$42,452,029                 | \$156,965,952                  | \$1,797,610                 | \$1,926,490,94                   |                                       |              |
|      | 7/31/2015 15                  | \$829,664,831                      | \$18,293,989                 | \$977,849,717                      | \$19,695,564                 | \$156,746,977                  | -\$218,975                  | \$1,964,261,52                   |                                       |              |
|      | 8/31/2015 15                  | \$840,845,967                      | \$11,181,136                 | \$1,000,534,516                    | \$22,684,799                 | \$157,605,426                  | \$858,449                   | \$1,998,985,90                   |                                       | \$544,502,42 |
|      |                               |                                    |                              |                                    |                              |                                |                             |                                  |                                       |              |
|      | 9/30/2015 16                  | \$862,659,692                      | \$21,813,725                 | \$1,023,871,266                    | \$23,336,750                 | \$158,242,629                  | \$637,203                   | \$2,044,773,58                   |                                       |              |
|      | 10/31/2015 16                 | \$887,425,192                      | \$24,765,500                 | \$1,046,510,386                    | \$22,639,120                 | \$159,621,789                  | \$1,379,160                 | \$2,093,557,36                   |                                       |              |
|      | 11/30/2015 16                 | \$897,342,927                      | \$9,917,735                  | \$1,057,053,430                    | \$10,543,044                 | \$160,899,622                  | \$1,277,833                 | \$2,115,295,97                   |                                       |              |
|      | 12/31/2015 16<br>1/31/2016 16 | \$910,611,237                      | \$13,268,310<br>\$12,998,906 | \$1,071,987,768                    | \$14,934,338<br>\$25,216,479 | \$161,451,272<br>\$163,534,259 | \$551,651<br>\$2,082,987    | \$2,144,050,27                   |                                       |              |
|      | 2/29/2016 16                  | \$923,610,143<br>\$939,206,713     | \$15,596,570                 | \$1,097,204,247<br>\$1,116,291,989 | \$19,087,742                 | \$165,177,759                  | \$2,082,987<br>\$1,643,500  | \$2,184,348,64<br>\$2,220,676,46 |                                       |              |
|      | 3/31/2016 16                  | \$946,880,266                      | \$7,673,553                  | \$1,132,320,620                    | \$16,028,631                 | \$167,413,072                  | \$2,235,313                 | \$2,246,613,95                   |                                       |              |
|      | 4/30/2016 16                  | \$960,114,867                      | \$13,234,602                 | \$1,151,823,364                    | \$19,502,743                 | \$168,421,628                  | \$1,008,556                 | \$2,280,359,85                   |                                       |              |
|      | 5/31/2016 16                  | \$967,428,958                      | \$7,314,091                  | \$1,162,421,144                    | \$10,597,780                 | \$169,543,604                  | \$1,121,976                 | \$2,299,393,70                   |                                       |              |
|      | 6/30/2016 16                  | \$972,454,653                      | \$5,025,695                  | \$1,187,972,547                    | \$25,551,403                 | \$170,666,679                  | \$1,123,075                 | \$2,331,093,87                   |                                       |              |
|      | 7/31/2016 16                  | \$986,037,116                      | \$13,582,463                 | \$1,197,334,108                    | \$9,361,561                  | \$171,435,036                  | \$768,357                   | \$2,354,806,26                   |                                       |              |
|      | 8/31/2016 16                  | \$993,952,726                      | \$7,915,610                  | \$1,207,610,688                    | \$10,276,580                 | \$172,261,264                  | \$826,228                   | \$2,373,824,67                   | 9 \$19,018,418                        | \$374,838,77 |
|      | 0/00/0045                     | Å4 005 505 467                     | 444 553 444                  | 44 343 357 343                     | 440 445 CED                  | 4470 604 050                   | 42.42.525                   | 42 200 404 20                    | - 400 000 CTO                         |              |
|      | 9/30/2016 17<br>10/31/2016 17 | \$1,005,505,167<br>\$1,009,705,199 | \$11,552,441<br>\$4,200,032  | \$1,218,057,340<br>\$1,227,870,242 | \$10,446,652<br>\$9,812,902  | \$172,601,850<br>\$174,319,355 | \$340,586<br>\$1,717,505    | \$2,396,164,35<br>\$2,411,894,79 |                                       |              |
|      | 11/30/2016 17                 | \$1,013,987,862                    | \$4,282,663                  | \$1,240,400,320                    | \$12,530,078                 | \$175,384,806                  | \$1,065,451                 | \$2,411,894,79                   |                                       |              |
|      | 12/31/2016 17                 | \$1,027,402,865                    | \$13,415,002                 | \$1,244,893,110                    | \$4,492,790                  | \$176,845,537                  | \$1,460,731                 | \$2,449,141,51                   |                                       |              |
|      | 1/31/2017 17                  | \$1,035,202,409                    | \$7,799,544                  | \$1,250,190,739                    | \$5,297,629                  | \$177,912,191                  | \$1,066,653                 | \$2,463,305,33                   |                                       |              |
|      | 2/28/2017 17                  | \$1,045,727,090                    | \$10,524,680                 | \$1,254,762,232                    | \$4,571,494                  | \$178,763,622                  | \$851,431                   | \$2,479,252,94                   |                                       |              |
|      | 3/31/2017 17                  | \$1,054,534,777                    | \$8,807,687                  | \$1,259,920,476                    | \$5,158,244                  | \$179,448,401                  | \$684,780                   | \$2,493,903,65                   |                                       |              |
|      | 4/30/2017 17                  | \$1,059,118,862                    | \$4,584,085                  | \$1,262,473,672                    | \$2,553,196                  | \$180,489,584                  | \$1,041,182                 | \$2,502,082,11                   | 8 \$8,178,464                         |              |
|      | 5/31/2017 17                  | \$1,065,204,949                    | \$6,086,086                  | \$1,271,979,744                    | \$9,506,072                  | \$181,287,209                  | \$797,625                   | \$2,518,471,90                   | 2 \$16,389,784                        |              |
|      | 6/30/2017 17                  | \$1,076,808,782                    | \$11,603,833                 | \$1,278,239,877                    | \$6,260,133                  | \$182,597,454                  | \$1,310,245                 | \$2,537,646,11                   |                                       |              |
|      | 7/31/2017 17                  | \$1,080,006,108                    | \$3,197,327                  | \$1,283,221,462                    | \$4,981,586                  | \$183,164,441                  | \$566,988                   | \$2,546,392,01                   |                                       |              |
|      | 8/31/2017 17                  | \$1,081,400,418                    | \$1,394,310                  | \$1,294,528,906                    | \$11,307,444                 | \$183,768,565                  | \$604,124                   | \$2,559,697,88                   | 9 \$13,305,877                        | \$185,873,21 |
|      | 9/30/2017 18                  | \$1,086,319,656                    | \$4,919,238                  | \$1,302,980,014                    | \$8,451,108                  | \$184,749,145                  | \$980,580                   | \$2,574,048,81                   | 5 \$14,350,926                        |              |
|      | 10/31/2017 18                 | \$1,093,514,841                    | \$7,195,185                  | \$1,314,505,831                    | \$11,525,817                 | \$186,215,757                  | \$1,466,611                 | \$2,594,236,42                   |                                       |              |
|      | 11/30/2017 18                 | \$1,103,406,404                    | \$9,891,563                  | \$1,326,567,555                    | \$12,061,724                 | \$187,037,988                  | \$822,232                   | \$2,617,011,94                   |                                       |              |
|      | 12/31/2017 18                 | \$1,109,730,586                    | \$6,324,182                  | \$1,338,110,455                    | \$11,542,900                 | \$188,051,460                  | \$1,013,472                 | \$2,635,892,50                   | 1 \$18,880,553                        |              |
|      | 1/31/2018 18                  | \$1,111,341,068                    | \$1,610,482                  | \$1,340,805,504                    | \$2,695,049                  | \$188,799,215                  | \$747,755                   | \$2,640,945,78                   | 7 \$5,053,286                         |              |
|      | 2/28/2018 18                  | \$1,111,931,518                    | \$590,450                    | \$1,342,834,447                    | \$2,028,944                  | \$190,160,437                  | \$1,361,222                 | \$2,644,926,40                   | 3 \$3,980,616                         |              |
|      | 3/31/2018 18                  | \$1,116,154,069                    | \$4,222,551                  | \$1,349,113,292                    | \$6,278,845                  | \$191,526,856                  | \$1,366,419                 | \$2,656,794,21                   |                                       |              |
|      | 4/30/2018 18                  | \$1,118,569,829                    | \$2,415,760                  | \$1,354,599,492                    | \$5,486,200                  | \$192,333,761                  | \$806,905                   | \$2,665,503,08                   |                                       |              |
|      | 5/31/2018 18                  | \$1,123,134,277                    | \$4,564,448                  | \$1,358,323,517                    | \$3,724,024                  | \$194,190,743                  | \$1,856,981                 | \$2,675,648,53                   |                                       |              |
|      | 6/30/2018 18                  | \$1,127,337,564                    | \$4,203,287                  | \$1,359,474,648                    | \$1,151,131                  | \$194,669,902                  | \$479,159                   | \$2,681,482,11                   |                                       |              |
|      | 7/31/2018 18<br>8/31/2018 18  | \$1,136,483,198<br>\$1,139,447,946 | \$9,145,634<br>\$2,964,748   | \$1,363,899,919<br>\$1,367,056,919 | \$4,425,271<br>\$3,157,000   | \$196,996,531<br>\$197,975,921 | \$2,326,629<br>\$979,390    | \$2,697,379,64<br>\$2,704,480,78 |                                       | \$144,782,89 |
|      | 6/51/2016 18                  | \$1,159,447,940                    | \$2,904,746                  | \$1,507,050,919                    | \$5,157,000                  | \$197,975,921                  | \$979,590                   | \$2,704,460,78                   | 6 \$7,101,138                         | \$144,782,85 |
|      | 9/30/2018 19                  | \$1,142,121,378                    | \$2,673,432                  | \$1,370,029,854                    | \$2,972,935                  | \$198,729,876                  | \$753,955                   | \$2,710,881,10                   | \$6,400,322                           |              |
|      | 10/31/2018 19                 | \$1,145,485,827                    | \$3,364,449                  | \$1,373,735,248                    | \$3,705,394                  | \$198,864,663                  | \$134,787                   | \$2,718,085,73                   |                                       |              |
|      | 11/30/2018 19                 | \$1,151,301,297                    | \$5,815,469                  | \$1,376,838,717                    | \$3,103,468                  | \$199,279,973                  | \$415,310                   | \$2,727,419,98                   |                                       |              |
|      | 12/31/2018 19                 | \$1,154,596,175                    | \$3,294,878                  | \$1,380,961,405                    | \$4,122,688                  | \$199,324,490                  | \$44,517                    | \$2,734,882,07                   |                                       |              |
|      | 1/31/2019 19                  | \$1,160,973,717                    | \$6,377,542                  | \$1,386,214,230                    | \$5,252,825                  | \$199,516,166                  | \$191,675                   | \$2,746,704,11                   | 3 \$11,822,043                        |              |
|      | 2/28/2019 19                  | \$1,165,739,881                    | \$4,766,164                  | \$1,390,266,977                    | \$4,052,747                  | \$198,900,581                  | -\$615,585                  | \$2,754,907,43                   | 9 \$8,203,326                         |              |
|      | 3/31/2019 19                  | \$1,168,156,107                    | \$2,416,226                  | \$1,395,912,135                    | \$5,645,158                  | \$199,058,601                  | \$158,020                   | \$2,763,126,84                   |                                       |              |
|      | 4/30/2019 19                  | \$1,178,922,028                    | \$10,765,921                 | \$1,400,270,340                    | \$4,358,205                  | \$201,546,126                  | \$2,487,525                 | \$2,780,738,49                   |                                       |              |
|      | 5/31/2019 19                  | \$1,182,069,748                    | \$3,147,720                  | \$1,402,341,819                    | \$2,071,479                  | \$201,626,748                  | \$80,622                    | \$2,786,038,31                   |                                       |              |
|      | 6/30/2019 19                  | \$1,191,657,831                    | \$9,588,083                  | \$1,412,781,287                    | \$10,439,468                 | \$201,067,829                  | -\$558,919                  | \$2,805,506,94                   |                                       |              |
|      | 7/31/2019 19<br>8/31/2019 19  | \$1,193,452,751                    | \$1,794,920<br>\$12,124,553  | \$1,413,998,496                    | \$1,217,209<br>\$6,343,996   | \$201,296,074                  | \$228,246<br>\$471,870      | \$2,808,747,32                   |                                       | \$123,206,9  |
|      | 8/51/2019 19                  | \$1,205,577,304                    | \$12,124,555                 | \$1,420,342,491                    | \$0,545,990                  | \$201,767,944                  | \$471,870                   | \$2,827,687,74                   | 518,940,419                           | \$125,200,95 |
|      | 9/30/2019 20                  | \$1,206,207,440                    | \$630,136                    | \$1,430,134,644                    | \$9,792,153                  | \$201,837,358                  | \$69,413                    | \$2,838,179,44                   | 2 \$10,491,702                        |              |
|      | 10/31/2019 20                 | \$1,210,846,795                    | \$4,639,354                  | \$1,430,671,705                    | \$537,061                    | \$202,696,925                  | \$859,567                   | \$2,844,215,42                   |                                       | \$16,527,68  |
|      |                               |                                    |                              |                                    |                              |                                |                             |                                  |                                       |              |
|      |                               | Avg Last 12 months                 | \$5,446,747 52%              | Avg Last 12 months                 | \$4,744,705 45%              | Avg Last 12 months             | \$319,355                   | 3% Avg Last 12 month             |                                       |              |
|      |                               | Avg Last 6 months                  | \$5,320,794 50%              | Avg Last 6 months                  | \$5,066,894 48%              | Avg Last 6 months              | \$191,800                   | 2% Avg Last 6 month              |                                       |              |
|      |                               | Avg Last 3 months                  | \$5,798,015 49%              | Avg Last 3 months                  | \$5,557,736 47%              | Avg Last 3 months              | \$466,950                   | 4% Avg Last 3 month              |                                       |              |
|      |                               | Non-Housing Avg.                   | \$11,059,577 42%             | Housing Avg.                       | \$13,485,344 52%             | Admin/Plan Avg.                | \$1,510,491                 | 6% Averag                        | e \$26,160,608                        |              |
|      |                               |                                    |                              |                                    |                              |                                |                             | Total Alles                      |                                       |              |
|      |                               |                                    |                              |                                    |                              |                                |                             | Total Allocatio                  |                                       |              |
|      |                               |                                    |                              |                                    |                              |                                |                             | Disbursed to Dat                 | e 2,844,215,424                       |              |

#### Wildfire 1 Report As of: 10/31/2019

| Reporting Period (as of):   | 10/31/2019   |              | HUD GRANT NO. : B-12-DT-48-0001<br>CFDA 14.218 |                       |                               |                             |                 |  |  |  |
|-----------------------------|--------------|--------------|------------------------------------------------|-----------------------|-------------------------------|-----------------------------|-----------------|--|--|--|
| CDBG WILDFIRES GRANT TOTAL: | \$31,31      | 9,686        |                                                |                       | Grant Awarded:<br>Public Law: | 8/29/<br>112-               |                 |  |  |  |
|                             | А            | В            | С                                              | A-C                   | B-C                           | C/A                         | B/A             |  |  |  |
|                             | Budgeted     | Obligated    | Expenditures                                   | Balance<br>(budgeted) | Balance<br>(Obligated)        | %<br>Expended<br>(budgeted) | %<br>(Obligated |  |  |  |
| ADMINISTRATIVE              | \$1,293,306  | \$1,293,306  | \$1,091,643                                    | \$201,663             | \$201,663                     | 84.4%                       | 100.0%          |  |  |  |
| PLANNING                    | \$42,016     | \$22,500     | \$22,500                                       | \$19,516              | \$0                           | 53.6%                       | 53.6%           |  |  |  |
| NON-HOUSING                 | \$25,138,598 | \$24,975,922 | \$17,931,682                                   | \$7,206,916           | \$7,044,239                   | 71.3%                       | 99.4%           |  |  |  |
|                             |              |              |                                                |                       |                               |                             |                 |  |  |  |
| HOUSING                     | \$4,845,766  | \$4,692,816  | \$4,692,816                                    | \$152,950             | \$0                           | 96.8%                       | 96.8%           |  |  |  |
| TOTAL                       | \$31,319,686 | \$30,984,544 | \$23,738,641                                   | \$7,581,044           | \$7,245,902                   | 75.8%                       | 98.9%           |  |  |  |
|                             |              |              |                                                |                       |                               | %                           |                 |  |  |  |

#### 2015 Flood

| Reporting Period (as of):       | 10/31/2019   |              |              | HUD GRANT NO. : B-16-DH-48-0001<br>CFDA 14.228 |                                |                               |                  |  |  |  |  |  |  |
|---------------------------------|--------------|--------------|--------------|------------------------------------------------|--------------------------------|-------------------------------|------------------|--|--|--|--|--|--|
| 2015 FLOOD GRANT TOTAL:         | \$74,568,000 |              |              |                                                | Grant Awarded:<br>Public Laws: | 6/17/2016<br>114-113 / 115-31 |                  |  |  |  |  |  |  |
|                                 | А            | В            | С            | A-C                                            | B-C                            | C/A                           | B/A              |  |  |  |  |  |  |
|                                 | Budgeted     | Obligated    | Expenditures | Balance<br>(budgeted)                          | Balance<br>(Obligated)         | %<br>Expended<br>(budgeted)   | %<br>(Obligated) |  |  |  |  |  |  |
| Texas General Land Office       | \$3,298,888  | \$3,100,000  | \$1,462,197  | \$1,836,691                                    | \$1,637,803                    | 44.3%                         | 94.0%            |  |  |  |  |  |  |
| State Competition               | \$229,409    | \$146,500    | \$33,300     | \$196,109                                      | \$113,200                      | 14.5%                         | 63.9%            |  |  |  |  |  |  |
| Most Impacted                   | \$200,102    | \$198,334    | \$4,299      | \$195,803                                      | \$194,035                      | 2.1%                          | 99.1%            |  |  |  |  |  |  |
| ADMINISTRATIVE                  | \$3,728,400  | \$3,444,834  | \$1,499,796  | \$2,228,604                                    | \$1,945,038                    | 40.2%                         | 92.4%            |  |  |  |  |  |  |
| PLANNING                        | \$3,193,600  | \$2,000,000  | \$158,843    | \$3,034,757                                    | \$1,841,157                    | 5.0%                          | 62.6%            |  |  |  |  |  |  |
| Most Impacted                   | \$10,084,849 | \$9,806,786  | \$25,000     | \$10,059,849                                   | \$9,781,786                    | 0.2%                          | 97.2%            |  |  |  |  |  |  |
| Competition                     | \$11,561,871 | \$9,797,450  | \$23,650     | \$11,538,221                                   | \$9,773,800                    | 0.2%                          | 84.7%            |  |  |  |  |  |  |
| HOUSING                         | \$21,646,720 | \$19,604,236 | \$48,650     | \$21,598,070                                   | \$19,555,586                   | 0.2%                          | 90.6%            |  |  |  |  |  |  |
| Most Impacted                   | \$21,430,305 | \$18,080,470 | \$575,999    | \$20,854,307                                   | \$17,504,472                   | 2.7%                          | 84.4%            |  |  |  |  |  |  |
| Competition                     | \$24,568,975 | \$23,984,540 | \$2,998,489  | \$21,570,486                                   | \$20,986,051                   | 12.2%                         | 97.6%            |  |  |  |  |  |  |
| INFRASTRUCTURE                  | \$45,999,280 | \$42,065,010 | \$3,574,488  | \$42,424,792                                   | \$38,490,523                   | 7.8%                          | 91.4%            |  |  |  |  |  |  |
| TOTAL                           | \$74,568,000 | \$67,114,080 | \$5,281,777  | \$69,286,224                                   | \$61,832,304                   | 7.1%                          | 90.0%            |  |  |  |  |  |  |
| ADMINISTRATION - DETAIL         | Budgeted     | Obligated    | Expenditures | Balance<br>(budgeted)                          | Balance<br>(Obligated)         | %<br>Expended<br>(budgeted)   | %<br>(Obligated) |  |  |  |  |  |  |
| Texas General Land Office Total | \$3,298,888  | \$3,100,000  | \$1,462,197  | \$1,836,691                                    | \$1,637,803                    | 44.3%                         | 94.0%            |  |  |  |  |  |  |
| State Competition Total         | \$229,409    | \$146,500    | \$33,300     | \$196,109                                      | \$113,200                      | 14.5%                         | 63.9%            |  |  |  |  |  |  |
| Most Impacted Total             | \$200,102    | \$198,334    | \$4,299      | \$195,803                                      | \$194,035                      | 2.1%                          | 99.1%            |  |  |  |  |  |  |
| TOTAL:                          | \$3,728,400  | \$3,444,834  | \$1,499,796  | \$2,228,604                                    | \$1,945,038                    | 40.2%                         | 92.4%            |  |  |  |  |  |  |
|                                 |              |              |              | Balance                                        | Balance                        | %                             | %                |  |  |  |  |  |  |

#### TEXAS GENERAL LAND OFFICE Community Development and Revitalization Program 2016 Flood

| Reporting Period (as of):                   | 10/31/2019                                     | HUD GRANT NO. : B-16-DL-48-001<br>CFDA 14.228 |                                   |                                                |                              |                             |                  |  |  |  |
|---------------------------------------------|------------------------------------------------|-----------------------------------------------|-----------------------------------|------------------------------------------------|------------------------------|-----------------------------|------------------|--|--|--|
| 2015 FLOOD GRANT TOTAL:                     | \$238,895,000                                  |                                               |                                   |                                                | Grant Awarded:               | 11/21                       | /2016            |  |  |  |
|                                             |                                                |                                               |                                   |                                                | Public Laws:                 | 114-223 / 114               | 4-254 / 115-31   |  |  |  |
|                                             | А                                              | В                                             | С                                 | A-C                                            | B-C                          | C/A                         | B/A              |  |  |  |
|                                             | Budgeted                                       | Obligated                                     | Expenditures                      | Balance<br>(budgeted)                          | Balance<br>(Obligated)       | %<br>Expended<br>(budgeted) | %<br>(Obligated) |  |  |  |
| Texas General Land Office                   | \$10,380,191                                   | \$6,100,000                                   | \$1,731,637                       | \$8,648,554                                    | \$4,368,363                  | 16.7%                       | 58.8%            |  |  |  |
| State Competition                           | \$80,000                                       | \$40,000                                      | \$0                               | \$80,000                                       | \$40,000                     | 0.0%                        | 50.0%            |  |  |  |
| Most Impacted                               | \$1,484,559                                    | \$1,484,559                                   | \$64,844                          | \$1,419,716                                    | \$1,419,716                  | 4.4%                        | 100.0%           |  |  |  |
| ADMINISTRATIVE                              | \$11,944,750                                   | \$7,624,559                                   | \$1,796,481                       | \$10,148,269                                   | \$5,828,079                  | 15.0%                       | 63.8%            |  |  |  |
|                                             |                                                |                                               |                                   |                                                |                              |                             |                  |  |  |  |
| PLANNING                                    | \$4,889,500                                    | \$4,889,500                                   | \$173,379                         | \$4,716,121                                    | \$4,716,121                  | 3.5%                        | 100.0%           |  |  |  |
| Most Impacted                               | \$78,056,070                                   | \$72,643,521                                  | \$925,580                         | \$77,130,490                                   | \$71,717,941                 | 1.2%                        | 93.1%            |  |  |  |
| Competition                                 | \$10,101,010                                   | \$1,960,000                                   | \$0                               | \$10,101,010                                   | \$1,960,000                  | 0.0%                        | 19.4%            |  |  |  |
| HOUSING                                     | \$88,157,079                                   | \$74,603,521                                  | \$925,580                         | \$87,231,499                                   | \$73,677,941                 | 1.0%                        | 84.6%            |  |  |  |
|                                             |                                                |                                               |                                   |                                                |                              |                             |                  |  |  |  |
| Most Impacted                               | \$103,392,537                                  | \$51,498,759                                  | \$3,338,000                       | \$100,054,538                                  | \$48,160,759                 | 3.2%                        | 49.8%            |  |  |  |
| Competition                                 | \$30,511,133                                   | \$17,953,012                                  | \$0                               | \$30,511,133                                   | \$17,953,012                 | 0.0%                        | 58.8%            |  |  |  |
| INFRASTRUCTURE                              | \$133,903,671                                  | \$69,451,771                                  | \$3,338,000                       | \$130,565,671                                  | \$66,113,771                 | 2.5%                        | 51.9%            |  |  |  |
| TOTAL                                       | \$238,895,000                                  | \$156,569,351                                 | \$6,233,440                       | \$232,661,560                                  | \$150,335,911                | 2.6%                        | 65.5%            |  |  |  |
| ADMINISTRATION - DETAIL                     | Budgeted                                       | Obligated                                     | Expenditures                      | Balance<br>(budgeted)                          | Balance<br>(Obligated)       | %<br>Expended<br>(budgeted) | %<br>(Obligated) |  |  |  |
| Texas General Land Office Total             | \$10,380,191                                   | \$6,100,000                                   | \$1,731,637                       | \$8,648,554                                    | \$4,368,363                  | 16.7%                       | 58.8%            |  |  |  |
| State Competition Total                     | \$80,000                                       | \$40,000                                      | \$0                               | \$80,000                                       | \$40,000                     | 0.0%                        | 50.0%            |  |  |  |
| Most Impacted Total                         | \$1,484,559                                    | \$1,484,559                                   | \$64,844                          | \$1,419,716                                    | \$1,419,716                  | 4.4%                        | 100.0%           |  |  |  |
| TOTAL:                                      | \$11,944,750                                   | \$7,624,559                                   | \$1,796,481                       | \$10,148,269                                   | \$5,828,079                  | 15.0%                       | 63.8%            |  |  |  |
| PLANNING - DETAIL                           | Budgeted                                       | Obligated                                     | Expenditures                      | Balance<br>(budgeted)                          | Balance<br>(Obligated)       | %<br>Expended<br>(budgeted) | %<br>(Obligated) |  |  |  |
| Most Impacted Total                         | \$100,000                                      | \$100,000                                     | \$0                               | \$100,000                                      | \$100,000                    | 0.0%                        | 100.0%           |  |  |  |
| Texas General Land Office Total             | \$4,789,500                                    | \$4,789,500                                   | \$173,379                         | \$4,616,121                                    | \$4,616,121                  | 3.6%                        | 100.0%           |  |  |  |
| TOTAL:                                      | \$4,889,500                                    | \$4,889,500                                   | \$173,379                         | \$4,716,121                                    | \$4,716,121                  | 3.5%                        | 100.0%           |  |  |  |
| HOUSING AWARDS - DETAIL                     | Budgeted                                       | Obligated                                     | Expenditures                      | Balance<br>(budgeted)                          | Balance<br>(Obligated)       | %<br>Expended<br>(budgeted) | %<br>(Obligated) |  |  |  |
| Most Impacted Total                         | \$78,056,070                                   | \$72,643,521                                  | \$925,580                         | \$77,130,490                                   | \$71,717,941                 | 1.2%                        | 93.1%            |  |  |  |
| State Competition Total                     | \$10,101,010                                   | \$1,960,000                                   | \$0                               | \$10,101,010                                   | \$1,960,000                  | 0.0%                        | 19.4%            |  |  |  |
| TOTAL:                                      | \$88,157,079                                   | \$74,603,521                                  | \$925,580                         | \$87,231,499                                   | \$73,677,941                 | 1.0%                        | 84.6%            |  |  |  |
| INFRASTRUCTURE AWARDS - DETAIL              | Budgeted                                       | Obligated                                     | Expenditures                      | Balance<br>(budgeted)                          | Balance<br>(Obligated)       | %<br>Expended<br>(budgeted) | %<br>(Obligated) |  |  |  |
|                                             | \$103,392,537                                  | 654 400 750                                   | \$3,338,000                       | \$100,054,538                                  | \$48,160,759                 | 3.2%                        | 49.8%            |  |  |  |
| Most Impacted Total                         |                                                | \$51,498,759                                  |                                   |                                                |                              | 3:2/0                       | 45.070           |  |  |  |
| Most Impacted Total State Competition Total | \$103,392,537<br>\$30,511,133<br>\$133,903,671 | \$51,498,759<br>\$17,953,012<br>\$69,451,771  | \$0<br>\$3,338,000<br>\$3,338,000 | \$100,054,538<br>\$30,511,133<br>\$130,565,671 | \$17,953,012<br>\$66,113,771 | 0.0%                        | 58.8%<br>51.9%   |  |  |  |

#### Harvey 57M

| Reporting Period (as of):                             | 10/31/2019    | HUD GRANT NO. : B-17-DL-48-0002<br>CFDA 14.228 |              |                       |                               |                             |                      |  |
|-------------------------------------------------------|---------------|------------------------------------------------|--------------|-----------------------|-------------------------------|-----------------------------|----------------------|--|
| CDBG HARVEY 57M GRANT TOTAL:                          |               | \$57,800,000                                   |              |                       | Grant Awarded:<br>Public Law: |                             | 12/27/2017<br>115-31 |  |
|                                                       | A             | В                                              | С            | A-C                   | B-C                           | C/A                         | B/A                  |  |
|                                                       | Budgeted      | Obligated                                      | Expenditures | Balance<br>(budgeted) | Balance<br>(Obligated)        | %<br>Expended<br>(budgeted) | %<br>(Obligated)     |  |
| ADMINISTRATIVE                                        | \$2,890,00    | 0 \$2,890,000                                  | \$1,061,165  | \$1,828,835           | \$1,828,835                   | 36.7%                       | 100.0%               |  |
| HARRIS COUNTY RESIDENTIAL BUYOUT                      | \$43,465,60   | 0 \$43,465,600                                 | ) \$186,184  | \$43,279,416          | \$43,279,416                  | 0.4%                        | 100.0%               |  |
| AFFORDABLE RENTAL RECOVERY PROGRAM                    | \$11,444,40   | 0 \$11,444,400                                 | \$1,681,896  | \$9,762,504           | \$9,762,504                   | 14.7%                       | 100.0%               |  |
|                                                       |               |                                                |              |                       | 1-7 - 7                       |                             |                      |  |
| TOTAL                                                 | \$57,800,00   | 0 \$57,800,000                                 | \$2,929,245  | \$54,870,755          | \$54,870,755                  | 5.1%                        | 100.0%               |  |
| ADMINISTRATION AWARDS - DETAIL                        | Budgeted      | Obligated                                      | Expenditures | Balance<br>(budgeted) | Balance<br>(Obligated)        | %<br>Expended<br>(budgeted) | %<br>(Obligated)     |  |
| Texas General Land Office                             | \$ 2,890,00   | ) \$ 2,890,000                                 | \$ 1,061,165 | \$ 1,828,835          | \$ 1,828,835                  | 36.7%                       | 100.0%               |  |
| TOTAL:                                                | \$ 2,890,00   | ) \$ 2,890,000                                 | \$ 1,061,165 | \$ 1,828,835          | \$ 1,828,835                  | 36.7%                       | 100.0%               |  |
| HARRIS COUNTY RESIDENTIAL BUYOUT AWARDS -<br>DETAIL   | Budgeted      | Obligated                                      | Expenditures | Balance<br>(budgeted) | Balance<br>(Obligated)        | %<br>Expended<br>(budgeted) | %<br>(Obligated)     |  |
| Harris County                                         | \$ 43,465,600 |                                                | ,            | \$ 43,279,416         |                               | 0.4%                        | 100.0%               |  |
| Texas General Land Office                             | \$ -          | \$ -                                           | \$ -         | \$ -                  | \$ -                          | #DIV/0!                     | #DIV/0!              |  |
| TOTAL:                                                | \$ 43,465,600 | ) \$ 43,465,600                                | \$ 186,184   | \$ 43,279,416         | \$ 43,279,416                 | 0.4%                        | 100.0%               |  |
| AFFORDABLE RENTAL RECOVERY PROGRAM<br>AWARDS - DETAIL | Budgeted      | Obligated                                      | Expenditures | Balance<br>(budgeted) | Balance<br>(Obligated)        | %<br>Expended<br>(budgeted) | %<br>(Obligated)     |  |
| Texas General Land Office                             | \$ 11,444,400 |                                                | . , ,        | \$9,762,504           | \$9,762,504                   | 14.7%                       | 100.0%               |  |
| TOTAL:                                                | \$11,444,40   | 0 \$11,444,400                                 | \$1,681,896  | \$9,762,504           | \$9,762,504                   | 14.7%                       | 100.0%               |  |

# Community Development and Revitalization Program

| Reporting Period (as of):                 | 10/31/2019      | Harvey 5B       |               | HUD GRANT NO. : E<br>CFDA 1 |                                |                             |                  |
|-------------------------------------------|-----------------|-----------------|---------------|-----------------------------|--------------------------------|-----------------------------|------------------|
| HARVEY 5B GRANT TOTAL:                    | \$5,676,390,000 |                 |               |                             | Grant Awarded:<br>Public Laws: | 9/8/2<br>115                |                  |
|                                           | A               | В               | С             | A-C                         | B-C                            | C/A                         | B/A              |
|                                           | Budgeted        | Obligated       | Expenditures  | Balance<br>(budgeted)       | Balance<br>(Obligated)         | %<br>Expended<br>(budgeted) | %<br>(Obligated) |
| Harris County                             | \$30,117,405    | \$30,117,405    | \$0           | \$30,117,405                | \$30,117,405                   | 0.0%                        | 100.0%           |
| Houston                                   | \$31,118,976    | \$20,835,088    | \$0           | \$31,118,976                | \$20,835,088                   | 0.0%                        | 67.0%            |
| Texas General Land Office                 | \$222,583,119   | \$222,583,119   | \$44,277,038  | \$178,306,081               | \$178,306,081                  | 19.9%                       | 100.0%           |
| ADMINISTRATIVE                            | \$283,819,500   | \$273,535,612   | \$44,277,038  | \$239,542,462               | \$229,258,574                  | 15.6%                       | 96.4%            |
|                                           |                 |                 |               |                             |                                |                             |                  |
| Harris County                             | \$60,234,809    | \$60,234,809    | \$482,938     | \$59,751,871                | \$59,751,871                   | 0.8%                        | 100.0%           |
| Houston                                   | \$23,100,000    | \$23,100,000    | \$0           | \$23,100,000                | \$23,100,000                   | 0.0%                        | 100.0%           |
| Texas General Land Office                 | \$137,685,446   | \$137,685,446   | \$1,404,067   | \$136,281,379               | \$136,281,379                  | 1.0%                        | 100.0%           |
| PLANNING                                  | \$221,020,255   | \$221,020,255   | \$1,887,005   | \$219,133,250               | \$219,133,250                  | 0.9%                        | 100.0%           |
|                                           |                 |                 |               |                             |                                |                             |                  |
| Houston                                   | \$90,264,834    | \$90,264,834    | \$0           | \$90,264,834                | \$90,264,834                   | 0.0%                        | 100.0%           |
| HUD Most Impacted                         | \$84,290,675    | \$80,000,000    | \$0           | \$84,290,675                | \$80,000,000                   | 0.0%                        | 94.9%            |
| State Most Impacted                       | \$21,072,669    | \$20,000,000    | \$0           | \$21,072,669                | \$20,000,000                   | 0.0%                        | 94.9%            |
| PUBLIC SERVICES & ECONOMIC REVITALIZATION | \$195,628,178   | \$190,264,834   | \$0           | \$195,628,178               | \$190,264,834                  | 0.0%                        | 97.3%            |
|                                           |                 |                 |               |                             |                                |                             |                  |
| Harris County                             | \$921,941,704   | \$845,582,205   | \$0           | \$921,941,704               | \$845,582,205                  | 0.0%                        | 91.7%            |
| Houston                                   | \$1,131,394,231 | \$952,114,601   | \$0           | \$1,131,394,231             | \$952,114,601                  | 0.0%                        | 84.2%            |
| HUD Most Impacted                         | \$1,949,261,004 | \$1,487,495,487 | \$67,749,097  | \$1,881,511,906             | \$1,419,746,389                | 3.5%                        | 76.3%            |
| State Most Impacted                       | \$315,200,373   | \$308,811,721   | \$6,676,537   | \$308,523,837               | \$302,135,185                  | 2.1%                        | 98.0%            |
| HOUSING                                   | \$4,317,797,312 | \$3,594,004,014 | \$74,425,634  | \$4,243,371,678             | \$3,519,578,380                | 1.7%                        | 83.2%            |
|                                           | 4000 540 555    | 400 CC0 101     |               | 6000 F40 575                | 400.000.00                     | 0.001                       | 26.201           |
| Harris County                             | \$222,519,672   | \$80,669,134    | \$0           | \$222,519,672               | \$80,669,134                   | 0.0%                        | 36.3%            |
| HUD Most Impacted                         | \$371,357,783   | \$353,618,787   | \$0           | \$371,357,783               | \$353,618,787                  | 0.0%                        | 95.2%            |
| State Most Impacted                       | \$64,247,300    | \$59,812,551    | \$0           | \$64,247,300                | \$59,812,551                   | 0.0%                        | 93.1%            |
| INFRASTRUCTURE                            | \$658,124,755   | \$494,100,472   | \$0           | \$658,124,755               | \$494,100,472                  | 0.0%                        | 75.1%            |
| TOTAL                                     | \$5,676,390,000 | \$4,772,925,187 | \$120,589,677 | \$5,555,800,323             | \$4,652,335,510                | 2.1%                        | 84.1%            |