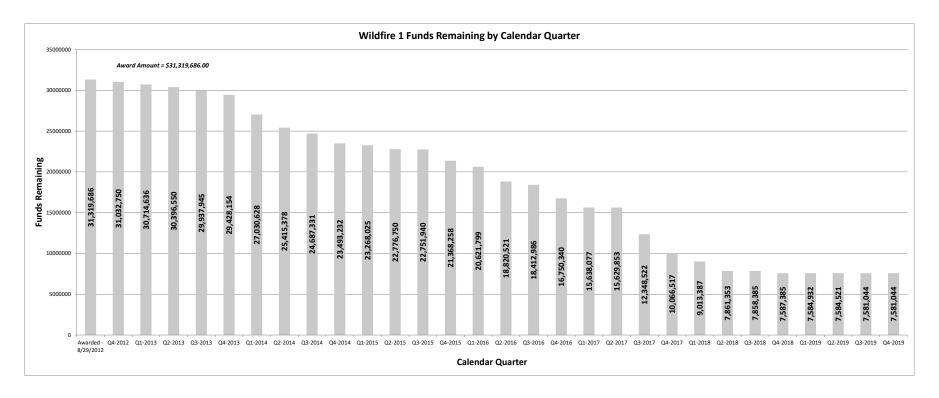

#### Wildfire 1 Report As of: 10/31/2019

| Reporting Period (as of):   | 10/31/2019   |              | HUD GRANT NO. : B-12-DT-48-0001<br>CFDA 14.218 |                       |                               |                             |                 |  |  |  |
|-----------------------------|--------------|--------------|------------------------------------------------|-----------------------|-------------------------------|-----------------------------|-----------------|--|--|--|
| CDBG WILDFIRES GRANT TOTAL: | \$31,31      | 9,686        |                                                |                       | Grant Awarded:<br>Public Law: | 8/29/<br>112-               |                 |  |  |  |
|                             | А            | В            | С                                              | A-C                   | B-C                           | C/A                         | B/A             |  |  |  |
|                             | Budgeted     | Obligated    | Expenditures                                   | Balance<br>(budgeted) | Balance<br>(Obligated)        | %<br>Expended<br>(budgeted) | %<br>(Obligated |  |  |  |
| ADMINISTRATIVE              | \$1,293,306  | \$1,293,306  | \$1,091,643                                    | \$201,663             | \$201,663                     | 84.4%                       | 100.0%          |  |  |  |
| PLANNING                    | \$42,016     | \$22,500     | \$22,500                                       | \$19,516              | \$0                           | 53.6%                       | 53.6%           |  |  |  |
| NON-HOUSING                 | \$25,138,598 | \$24,975,922 | \$17,931,682                                   | \$7,206,916           | \$7,044,239                   | 71.3%                       | 99.4%           |  |  |  |
|                             |              |              |                                                |                       |                               |                             |                 |  |  |  |
| HOUSING                     | \$4,845,766  | \$4,692,816  | \$4,692,816                                    | \$152,950             | \$0                           | 96.8%                       | 96.8%           |  |  |  |
| TOTAL                       | \$31,319,686 | \$30,984,544 | \$23,738,641                                   | \$7,581,044           | \$7,245,902                   | 75.8%                       | 98.9%           |  |  |  |
|                             |              |              |                                                |                       |                               | %                           |                 |  |  |  |