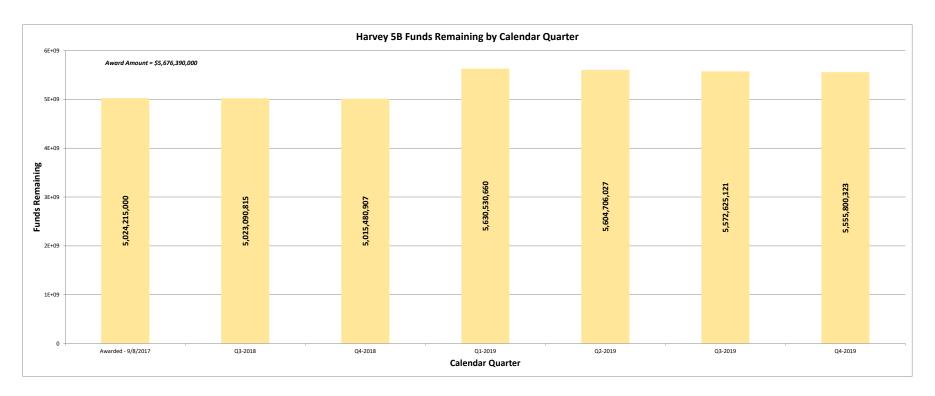

# Community Development and Revitalization Program

| Reporting Period (as of):                 | 10/31/2019      | Harvey 5B       |               | HUD GRANT NO. : E<br>CFDA 1 |                                |                             |                  |
|-------------------------------------------|-----------------|-----------------|---------------|-----------------------------|--------------------------------|-----------------------------|------------------|
| HARVEY 5B GRANT TOTAL:                    | \$5,676,390,000 |                 |               |                             | Grant Awarded:<br>Public Laws: | 9/8/2<br>115                |                  |
|                                           | A               | В               | С             | A-C                         | B-C                            | C/A                         | B/A              |
|                                           | Budgeted        | Obligated       | Expenditures  | Balance<br>(budgeted)       | Balance<br>(Obligated)         | %<br>Expended<br>(budgeted) | %<br>(Obligated) |
| Harris County                             | \$30,117,405    | \$30,117,405    | \$0           | \$30,117,405                | \$30,117,405                   | 0.0%                        | 100.0%           |
| Houston                                   | \$31,118,976    | \$20,835,088    | \$0           | \$31,118,976                | \$20,835,088                   | 0.0%                        | 67.0%            |
| Texas General Land Office                 | \$222,583,119   | \$222,583,119   | \$44,277,038  | \$178,306,081               | \$178,306,081                  | 19.9%                       | 100.0%           |
| ADMINISTRATIVE                            | \$283,819,500   | \$273,535,612   | \$44,277,038  | \$239,542,462               | \$229,258,574                  | 15.6%                       | 96.4%            |
|                                           |                 |                 |               |                             |                                |                             |                  |
| Harris County                             | \$60,234,809    | \$60,234,809    | \$482,938     | \$59,751,871                | \$59,751,871                   | 0.8%                        | 100.0%           |
| Houston                                   | \$23,100,000    | \$23,100,000    | \$0           | \$23,100,000                | \$23,100,000                   | 0.0%                        | 100.0%           |
| Texas General Land Office                 | \$137,685,446   | \$137,685,446   | \$1,404,067   | \$136,281,379               | \$136,281,379                  | 1.0%                        | 100.0%           |
| PLANNING                                  | \$221,020,255   | \$221,020,255   | \$1,887,005   | \$219,133,250               | \$219,133,250                  | 0.9%                        | 100.0%           |
|                                           |                 |                 |               |                             |                                |                             |                  |
| Houston                                   | \$90,264,834    | \$90,264,834    | \$0           | \$90,264,834                | \$90,264,834                   | 0.0%                        | 100.0%           |
| HUD Most Impacted                         | \$84,290,675    | \$80,000,000    | \$0           | \$84,290,675                | \$80,000,000                   | 0.0%                        | 94.9%            |
| State Most Impacted                       | \$21,072,669    | \$20,000,000    | \$0           | \$21,072,669                | \$20,000,000                   | 0.0%                        | 94.9%            |
| PUBLIC SERVICES & ECONOMIC REVITALIZATION | \$195,628,178   | \$190,264,834   | \$0           | \$195,628,178               | \$190,264,834                  | 0.0%                        | 97.3%            |
|                                           |                 |                 |               |                             |                                |                             |                  |
| Harris County                             | \$921,941,704   | \$845,582,205   | \$0           | \$921,941,704               | \$845,582,205                  | 0.0%                        | 91.7%            |
| Houston                                   | \$1,131,394,231 | \$952,114,601   | \$0           | \$1,131,394,231             | \$952,114,601                  | 0.0%                        | 84.2%            |
| HUD Most Impacted                         | \$1,949,261,004 | \$1,487,495,487 | \$67,749,097  | \$1,881,511,906             | \$1,419,746,389                | 3.5%                        | 76.3%            |
| State Most Impacted                       | \$315,200,373   | \$308,811,721   | \$6,676,537   | \$308,523,837               | \$302,135,185                  | 2.1%                        | 98.0%            |
| HOUSING                                   | \$4,317,797,312 | \$3,594,004,014 | \$74,425,634  | \$4,243,371,678             | \$3,519,578,380                | 1.7%                        | 83.2%            |
|                                           | 4000 540 555    | 400 CC0 101     |               | 6000 F40 575                | 400.000.00                     | 0.001                       | 26.201           |
| Harris County                             | \$222,519,672   | \$80,669,134    | \$0           | \$222,519,672               | \$80,669,134                   | 0.0%                        | 36.3%            |
| HUD Most Impacted                         | \$371,357,783   | \$353,618,787   | \$0           | \$371,357,783               | \$353,618,787                  | 0.0%                        | 95.2%            |
| State Most Impacted                       | \$64,247,300    | \$59,812,551    | \$0           | \$64,247,300                | \$59,812,551                   | 0.0%                        | 93.1%            |
| INFRASTRUCTURE                            | \$658,124,755   | \$494,100,472   | \$0           | \$658,124,755               | \$494,100,472                  | 0.0%                        | 75.1%            |
| TOTAL                                     | \$5,676,390,000 | \$4,772,925,187 | \$120,589,677 | \$5,555,800,323             | \$4,652,335,510                | 2.1%                        | 84.1%            |