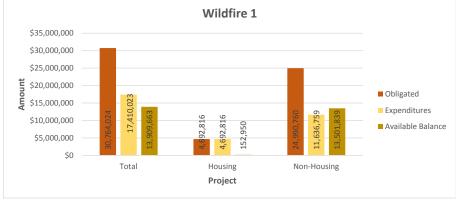

### Community Development and Revitalization Program Bastrop Wildfire 1

| Reporting Period (as of):         | 8/31/2017                          |                                       |               | HUD GRANT NO. :<br>CFDA                           | B-12-DT-48-0001<br>14.218 |                             |                      |  |
|-----------------------------------|------------------------------------|---------------------------------------|---------------|---------------------------------------------------|---------------------------|-----------------------------|----------------------|--|
| CDBG WILDFIRES GRANT TOTAL:       | \$31,3                             | 19,686                                |               |                                                   |                           | 8/29/                       | 8/29/2012            |  |
|                                   | A                                  | В                                     | С             | A-C                                               | B-C                       | C/A                         | B/A                  |  |
|                                   | Budgeted                           | Obligated                             | Expenditures  | Balance<br>(budgeted)                             | Balance<br>(Obligated)    | %<br>Expended<br>(budgeted) | %<br>(Obligated)     |  |
| ADMINISTRATIVE                    | \$1,293,306                        | \$1,057,947                           | \$1,057,947   | \$235,359                                         | \$0                       | 81.8%                       | 81.8%                |  |
| PLANNING                          | \$42,016                           | \$22,500                              | \$22,500      | \$19,516                                          | \$0                       | 53.6%                       | 53.6%                |  |
| LANG                              | Ų+2,010                            | \$22,300                              | 722,300       | \$15,510                                          | Ç0                        | 33.070                      | 33.070               |  |
| NON-HOUSING                       | \$25,138,598                       | \$24,990,760                          | \$11,636,759  | \$13,501,839                                      | \$13,354,001              | 46.3%                       | 99.4%                |  |
| Housing                           | A. 0 :                             |                                       | 44.00         | A4==                                              | 4-                        | 05.00/                      | 05.00/               |  |
| HOUSING                           | \$4,845,766                        | \$4,692,816                           | \$4,692,816   | \$152,950                                         | \$0                       | 96.8%                       | 96.8%                |  |
| TOTAL                             | \$31,319,686                       | \$30,764,024                          | \$17,410,023  | \$13,909,663                                      | \$13,354,001              | 55.6%                       | 98.2%                |  |
|                                   |                                    |                                       |               |                                                   |                           |                             |                      |  |
| NON-HOUSING AWARDS - DETAIL       | Budgeted                           | Obligated                             | Expenditures  | Balance<br>(budgeted)                             | Balance<br>(Obligated)    | %<br>Expended<br>(budgeted) | %<br>(Obligated)     |  |
| Bastrop County                    | \$ 23,323,457                      | \$ 23,552,742                         | \$ 10,321,245 | \$ 13,002,212                                     | \$ 13,231,497             | 44.3%                       | 101.0%               |  |
| Coryell County                    | \$ 310,827                         | · · · · · · · · · · · · · · · · · · · |               | <del>  '                                   </del> | \$ -                      | 100.0%                      | 100.0%               |  |
| Newton County                     | \$ 66,678                          |                                       |               | · · · · · · · · · · · · · · · · · · ·             | '                         | 25.0%                       | 100.0%               |  |
| Walker County                     | \$ 1,060,513                       |                                       |               | + · · · · · · · · · · · · · · · · · · ·           |                           | 93.2%                       | 100.0%               |  |
| Texas General Land Office  TOTAL: | \$ 377,123<br>\$ <b>25.138.598</b> | · ·                                   | •             | ' ' '                                             |                           | 0.0%<br><b>46.3%</b>        | 0.0%<br><b>99.4%</b> |  |
| IUIAL:                            | \$ 25,138,598                      | \$ 24,990,760                         | \$ 11,636,759 | \$ 13,501,839                                     | \$ 13,354,001             | 40.3%                       | 99.4%                |  |
| HOUSING AWARDS - DETAIL           | Budgeted                           | Obligated                             | Expenditures  | Balance<br>(budgeted)                             | Balance<br>(Obligated)    | %<br>Expended<br>(budgeted) | %<br>(Obligated)     |  |
| Texas General Land Office         | \$ 4,845,766                       |                                       |               |                                                   |                           | 96.8%                       | 96.8%                |  |
| TOTAL:                            | \$4,845,766                        | \$4,692,816                           | \$4,692,816   | \$152,950                                         | \$0                       | 96.8%                       | 96.8%                |  |
| PLANNING - DETAIL                 | Budgeted                           | Obligated                             | Expenditures  | Balance<br>(budgeted)                             | Balance<br>(Obligated)    | %<br>Expended<br>(budgeted) | %<br>(Obligated)     |  |
| Texas General Land Office         | \$ 42,016                          | ·                                     |               | · ' '                                             |                           | 53.6%                       | 53.6%                |  |
| TOTAL:                            | \$42,016                           | \$22,500                              | \$22,500      | \$19,516                                          | \$0                       | 53.6%                       | 53.6%                |  |
| Preparer:                         | ı                                  | Finance Manager Approval:             |               |                                                   |                           |                             |                      |  |
| ·                                 |                                    | Date                                  | •             | · · ·                                             |                           |                             | Date                 |  |
|                                   |                                    |                                       |               |                                                   |                           |                             |                      |  |
|                                   |                                    | Finance Director Approval:            |               |                                                   | Date                      |                             |                      |  |