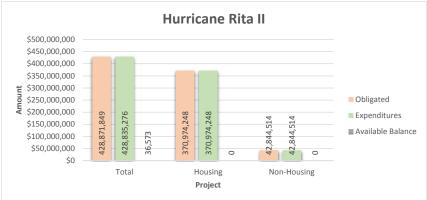

#### **Community Development and Revitalization Program Hurricane Rita 2**

| Reporting Period (as of):                             | Reporting Period (as of): 8/31/2017 HUD GRANT NO.: B-06-DG-48-0002 CFDA 14.228 |                          |               |                         |                        |                             |                  |  |  |
|-------------------------------------------------------|--------------------------------------------------------------------------------|--------------------------|---------------|-------------------------|------------------------|-----------------------------|------------------|--|--|
| CDBG RITA 2 GRANT TOTAL: Program Funds Program Income | \$ 428,671,849                                                                 |                          |               |                         | Grant Awarded:         | 5/12/                       | 2007             |  |  |
|                                                       | А                                                                              | В                        | С             | A-C                     | В-С                    | C/A                         | B/A              |  |  |
|                                                       | Budgeted                                                                       | Obligated                | Expenditures  | Balance<br>(budgeted)   | Balance<br>(Obligated) | %<br>Expended<br>(budgeted) | %<br>(Obligated) |  |  |
| ADMINISTRATIVE                                        | \$15,053,087                                                                   | \$15,053,087             | \$15,016,515  | \$36,573                | \$36,573               | 99.8%                       | 100.0%           |  |  |
| INFRASTRUCTURE                                        | \$42,844,514                                                                   | \$42,844,514             | \$42,844,514  | \$0                     | \$0                    | 100.0%                      | 100.0%           |  |  |
| HOUSING                                               | \$337,978,133                                                                  | \$337,978,133            | \$337,978,133 | \$0                     | \$0                    | 100.0%                      | 100.0%           |  |  |
| PUBLIC SERVICE                                        | \$32,996,115                                                                   | \$32,996,115             | \$32,996,115  | \$0                     | \$0                    | 100.0%                      | 100.0%           |  |  |
| TOTAL                                                 | \$428,871,849                                                                  | \$428,871,849            | \$428,835,276 | \$36,573                | \$36,573               | 100.0%                      | 100.0%           |  |  |
|                                                       |                                                                                |                          |               |                         |                        |                             | •                |  |  |
| INFRASTRUCTURE AWARDS - DETAIL                        | Budgeted                                                                       | Obligated                | Expenditures  | Balance<br>(budgeted)   | Balance<br>(Obligated) | %<br>Expended<br>(budgeted) | %<br>(Obligated) |  |  |
| TOTAL:                                                | \$42,844,514                                                                   | \$42,844,514             | \$42,844,514  | \$0                     | \$0                    | 100.0%                      | 100.0%           |  |  |
|                                                       |                                                                                |                          |               |                         |                        |                             | *                |  |  |
|                                                       |                                                                                |                          |               |                         |                        |                             |                  |  |  |
| HOUSING AWARDS - DETAIL                               | Budgeted                                                                       | Obligated                | Expenditures  | Balance<br>(budgeted)   | Balance<br>(Obligated) | %<br>Expended<br>(budgeted) | %<br>(Obligated) |  |  |
| Round 1                                               |                                                                                |                          |               |                         |                        |                             |                  |  |  |
| TOTAL:                                                | \$335,639,657                                                                  | \$335,639,657            | \$335,639,657 | \$0                     | \$0                    | 100.0%                      | 100.0%           |  |  |
| Round 2                                               |                                                                                |                          |               |                         |                        |                             |                  |  |  |
| TOTAL:                                                | \$2,338,476                                                                    | \$2,338,476              | \$2,338,476   | \$0                     | \$0                    | 100.0%                      | 100.0%           |  |  |
| TOTAL HOUSING:                                        | \$337,978,133                                                                  | \$337,978,133            | \$337,978,133 | \$0                     | \$0                    | 100.0%                      | 100.0%           |  |  |
| TOTAL HOUSING.                                        | 3337,378,133                                                                   | 3337,376,133             | 3337,376,133  | 70                      | 70                     | 100.070                     | 100.076          |  |  |
| PUBLIC SERVICE - DETAIL                               | Budgeted                                                                       | Obligated                | Expenditures  | Balance<br>(budgeted)   | Balance<br>(Obligated) | %<br>Expended<br>(budgeted) | %<br>(Obligated) |  |  |
| TOTAL:                                                | \$32,996,115                                                                   | \$32,996,115             | \$32,996,115  | \$0                     | \$0                    | 100.0%                      | 100.0%           |  |  |
| Preparer:                                             |                                                                                |                          | Fir           | nance Manager Approval: |                        |                             |                  |  |  |
|                                                       | <u> </u>                                                                       | Date                     |               | _                       |                        |                             | Date             |  |  |
|                                                       | Fir                                                                            | nance Director Approval: |               |                         |                        |                             |                  |  |  |
|                                                       |                                                                                | _                        |               |                         | Date                   |                             |                  |  |  |