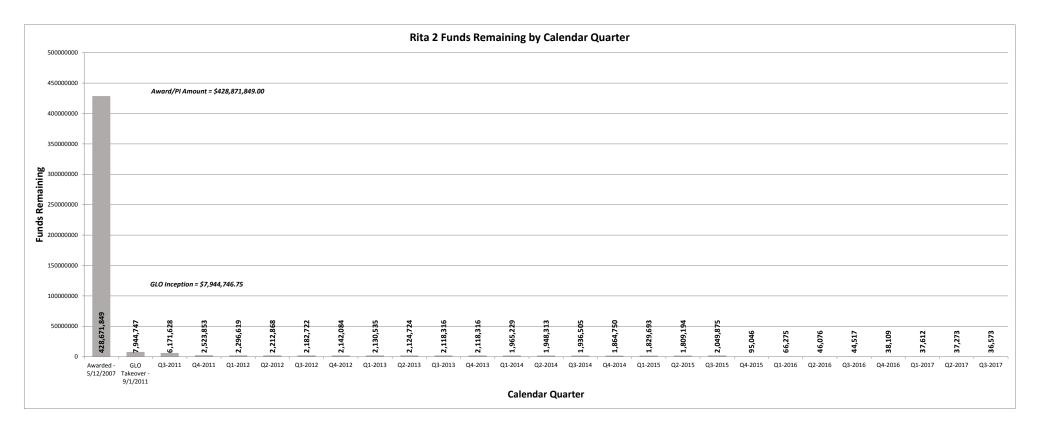

#### **Community Development and Revitalization Program Hurricane Rita 2**

| Reporting Period (as of):                             | Reporting Period (as of): 8/31/2017 HUD GRANT NO.: B-06-DG-48-0002 CFDA 14.228 |                          |               |                         |                        |                             |                  |  |  |
|-------------------------------------------------------|--------------------------------------------------------------------------------|--------------------------|---------------|-------------------------|------------------------|-----------------------------|------------------|--|--|
| CDBG RITA 2 GRANT TOTAL: Program Funds Program Income | \$ 428,671,849                                                                 |                          |               |                         | Grant Awarded:         | 5/12/                       | 2007             |  |  |
|                                                       | А                                                                              | В                        | С             | A-C                     | В-С                    | C/A                         | B/A              |  |  |
|                                                       | Budgeted                                                                       | Obligated                | Expenditures  | Balance<br>(budgeted)   | Balance<br>(Obligated) | %<br>Expended<br>(budgeted) | %<br>(Obligated) |  |  |
| ADMINISTRATIVE                                        | \$15,053,087                                                                   | \$15,053,087             | \$15,016,515  | \$36,573                | \$36,573               | 99.8%                       | 100.0%           |  |  |
| INFRASTRUCTURE                                        | \$42,844,514                                                                   | \$42,844,514             | \$42,844,514  | \$0                     | \$0                    | 100.0%                      | 100.0%           |  |  |
| HOUSING                                               | \$337,978,133                                                                  | \$337,978,133            | \$337,978,133 | \$0                     | \$0                    | 100.0%                      | 100.0%           |  |  |
| PUBLIC SERVICE                                        | \$32,996,115                                                                   | \$32,996,115             | \$32,996,115  | \$0                     | \$0                    | 100.0%                      | 100.0%           |  |  |
| TOTAL                                                 | \$428,871,849                                                                  | \$428,871,849            | \$428,835,276 | \$36,573                | \$36,573               | 100.0%                      | 100.0%           |  |  |
|                                                       |                                                                                |                          |               |                         |                        |                             | •                |  |  |
| INFRASTRUCTURE AWARDS - DETAIL                        | Budgeted                                                                       | Obligated                | Expenditures  | Balance<br>(budgeted)   | Balance<br>(Obligated) | %<br>Expended<br>(budgeted) | %<br>(Obligated) |  |  |
| TOTAL:                                                | \$42,844,514                                                                   | \$42,844,514             | \$42,844,514  | \$0                     | \$0                    | 100.0%                      | 100.0%           |  |  |
|                                                       |                                                                                |                          |               |                         |                        |                             | *                |  |  |
|                                                       |                                                                                |                          |               |                         |                        |                             |                  |  |  |
| HOUSING AWARDS - DETAIL                               | Budgeted                                                                       | Obligated                | Expenditures  | Balance<br>(budgeted)   | Balance<br>(Obligated) | %<br>Expended<br>(budgeted) | %<br>(Obligated) |  |  |
| Round 1                                               |                                                                                |                          |               |                         |                        |                             |                  |  |  |
| TOTAL:                                                | \$335,639,657                                                                  | \$335,639,657            | \$335,639,657 | \$0                     | \$0                    | 100.0%                      | 100.0%           |  |  |
| Round 2                                               |                                                                                |                          |               |                         |                        |                             |                  |  |  |
| TOTAL:                                                | \$2,338,476                                                                    | \$2,338,476              | \$2,338,476   | \$0                     | \$0                    | 100.0%                      | 100.0%           |  |  |
| TOTAL HOUSING:                                        | \$337,978,133                                                                  | \$337,978,133            | \$337,978,133 | \$0                     | \$0                    | 100.0%                      | 100.0%           |  |  |
| TOTAL HOUSING.                                        | 3337,378,133                                                                   | 3337,376,133             | 3337,376,133  | 70                      | 70                     | 100.070                     | 100.076          |  |  |
| PUBLIC SERVICE - DETAIL                               | Budgeted                                                                       | Obligated                | Expenditures  | Balance<br>(budgeted)   | Balance<br>(Obligated) | %<br>Expended<br>(budgeted) | %<br>(Obligated) |  |  |
| TOTAL:                                                | \$32,996,115                                                                   | \$32,996,115             | \$32,996,115  | \$0                     | \$0                    | 100.0%                      | 100.0%           |  |  |
| Preparer:                                             |                                                                                |                          | Fir           | nance Manager Approval: |                        |                             |                  |  |  |
|                                                       | <u> </u>                                                                       | Date                     |               | _                       |                        |                             | Date             |  |  |
|                                                       | Fir                                                                            | nance Director Approval: |               |                         |                        |                             |                  |  |  |
|                                                       |                                                                                | _                        |               |                         | Date                   |                             |                  |  |  |