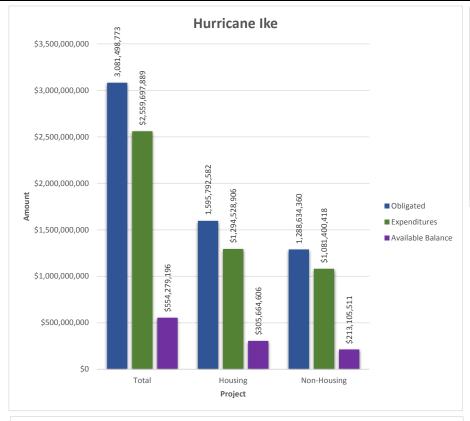

# TEXAS GENERAL LAND OFFICE Community Development and Revitalization Program Hurricane Ike

|                                            |                 | nunicane                | INC             |                          |                        |                             |                  |
|--------------------------------------------|-----------------|-------------------------|-----------------|--------------------------|------------------------|-----------------------------|------------------|
| Reporting Period (as of):                  | 8/31/2017       |                         |                 |                          |                        |                             |                  |
| CDBG DR IKE/DOLLY GRANT TOTAL (PF + PI) \$ | 3,113,977,085   |                         |                 | (                        | Grant Awarded:         | 3/31/2                      | 2009             |
| Program Funds \$                           | 3,113,472,856   |                         |                 |                          |                        |                             |                  |
| Program Income \$                          | 504,229         |                         |                 |                          |                        |                             |                  |
|                                            |                 |                         |                 |                          |                        |                             |                  |
|                                            | Α               | В                       | С               | A-C                      | B-C                    | C/A                         | B/A              |
| Category                                   | Budgeted        | Obligated               | Expenditures    | Balance<br>(budgeted)    | Balance<br>(Obligated) | %<br>Expended<br>(budgeted) | %<br>(Obligated) |
| ADMIN                                      | \$155,683,766   | \$145,187,988           | \$136,896,831   | \$18,786,935             | \$8,291,157            | 87.9%                       | 93.3%            |
|                                            |                 |                         |                 |                          |                        |                             |                  |
| PLANNING                                   | \$63,593,878    | \$51,883,843            | \$46,871,734    | \$16,722,144             | \$5,012,109            | 73.7%                       | 81.6%            |
|                                            | 4               | 4                       | 4               | 4                        |                        |                             |                  |
| PROGRAM - Non-Housing                      | \$1,294,505,928 | \$1,288,634,360         | \$1,081,400,418 | \$213,105,511            | \$207,233,942          | 83.5%                       | 99.5%            |
| PROGRAM - Housing                          | \$1,600,193,512 | \$1,595,792,582         | \$1,294,528,906 | \$305,664,606            | \$301,263,675          | 80.9%                       | 99.7%            |
| TOTAL                                      | ć2 442 077 00F  | 62 004 400 772          | ¢2.550.607.000  | Ć554 270 40C             | ĆE24 000 004           | 02.20/                      | 00.00/           |
| TOTAL                                      | \$3,113,977,085 | \$3,081,498,773         | \$2,559,697,889 | \$554,279,196            | \$521,800,884          | 82.2%                       | 99.0%            |
| NON-HOUSING AWARDS - DETAIL                | Budgeted        | Obligated               | Expenditures    | Balance<br>(budgeted)    | Balance<br>(Obligated) | %<br>Expended<br>(budgeted) | %<br>(Obligated) |
| Total Round 1:                             | \$606,281,740   | \$603,635,006           | \$574,794,456   | \$31,487,283             | \$28,840,550           | 94.8%                       | 99.6%            |
| Total Round 2.1:                           | \$179,013,606   | \$178,539,908           | \$152,335,599   | \$26,678,006             | \$26,204,308           | 85.1%                       | 99.7%            |
| Total Round 2.2:                           | \$505,369,254   | \$502,674,304           | \$353,593,364   | \$151,775,891            | \$149,080,940          | 70.0%                       | 99.5%            |
| Total Round 2.3:                           | \$3,841,329     | \$3,785,142             | \$676,998       | \$3,164,330              | \$3,108,144            | 17.6%                       | 98.5%            |
|                                            |                 |                         |                 |                          |                        |                             |                  |
| Total non-housing (all rounds)             | \$1,294,505,928 | \$1,288,634,360         | \$1,081,400,418 | \$213,105,511            | \$207,233,942          | 83.5%                       | 99.5%            |
|                                            |                 |                         |                 |                          |                        |                             |                  |
| HOUSING AWARDS - DETAIL                    | Budgeted        | Obligated               | Expenditures    | Balance<br>(budgeted)    | Balance<br>(Obligated) | %<br>Expended<br>(budgeted) | %<br>(Obligated) |
| NON-RENTAL PROGRAM                         |                 |                         |                 |                          |                        |                             |                  |
| Total Round 1:                             | \$424,398,947   | \$421,577,659           | \$420,906,048   | \$3,492,899              | \$671,610              | 99.2%                       | 99.3%            |
| Total Round 2.2:                           | \$592,092,390   | \$591,483,006           | \$540,419,246   | \$51,673,144             | \$51,063,761           | 91.3%                       | 99.9%            |
| RENTAL PROGRAM                             |                 |                         |                 |                          |                        |                             |                  |
| Total Round 1:                             | \$127,755,019   | \$127,755,019           | \$127,755,019   | \$0                      | \$0                    | 100.0%                      | 100.0%           |
| Total Round 2.2:                           | \$455,947,157   | \$454,976,898           | \$205,448,594   | \$250,498,563            | \$249,528,305          | 45.1%                       | 99.8%            |
| Subtotal Round 1:                          | \$552,153,966   | \$549,332,677           | \$548,661,067   | \$3,492,899              | \$671,610              | 99.4%                       | 99.5%            |
| Subtotal Round 1.                          | \$1,048,039,547 | \$1,046,459,904         | \$745,867,839   | \$302,171,708            | \$300,592,065          | 71.2%                       | 99.8%            |
| Subtotal Round 2.2.                        | \$1,040,033,347 | \$1,040,433,304         | 7743,007,033    | J302,171,700             | \$300,332,003          | 71.270                      | 33.670           |
| Total housing (all rounds)                 | \$1,600,193,512 | \$1,595,792,582         | \$1,294,528,906 | \$305,664,606            | \$301,263,675          | 80.9%                       | 99.7%            |
|                                            |                 |                         |                 |                          | ·                      |                             |                  |
| Preparer:                                  |                 |                         | Fina            | ance Manager Approval: _ |                        |                             |                  |
|                                            |                 | Date                    |                 |                          |                        |                             | Date             |
|                                            | Fina            | ance Director Approval: |                 |                          |                        |                             |                  |