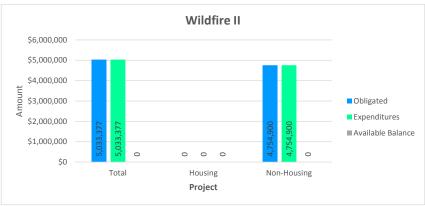

# TEXAS GENERAL LAND OFFICE Community Development and Revitalization Program Bastrop Wildfire II

|                                  |             | _                           |              |                        |                        |                             |                  |
|----------------------------------|-------------|-----------------------------|--------------|------------------------|------------------------|-----------------------------|------------------|
| Reporting Period (as of):        | 8/31/2017   |                             |              | HUD GRANT NO. : CFDA : |                        |                             |                  |
| CDBG WILDFIRES GRANT TOTAL:      | \$5,061,000 |                             |              |                        | Grant Awarded:         | 11/19/                      | <b>'2013</b>     |
| Planning Funds Returned to HUD _ | (\$27,623)  |                             |              |                        |                        |                             |                  |
| ADJUSTED WILDFIRES GRANT TOTAL   | \$5,033,377 |                             |              |                        |                        |                             |                  |
|                                  | А           | В                           | С            | A-C                    | B-C                    | C/A                         | B/A              |
|                                  | Budgeted    | Obligated                   | Expenditures | Balance<br>(budgeted)  | Balance<br>(Obligated) | %<br>Expended<br>(budgeted) | %<br>(Obligated) |
| ADMINISTRATIVE                   | \$53,050    | \$53,050                    | \$53,050     | \$0                    | \$0                    | 100.0%                      | 100.0%           |
| PLANNING                         | ¢225.427    | ¢225 427                    | ¢225 427     | \$0                    | \$0                    | 100.0%                      | 100.00/          |
| PLANNING                         | \$225,427   | \$225,427                   | \$225,427    | \$0                    | \$0                    | 100.0%                      | 100.0%           |
| INFRASTRUCTURE                   | \$4,754,900 | \$4,754,900                 | \$4,754,900  | \$0                    | \$0                    | 100.0%                      | 100.0%           |
|                                  |             |                             |              |                        |                        |                             |                  |
| TOTAL                            | \$5,033,377 | \$5,033,377                 | \$5,033,377  | \$0                    | \$0                    | 100.0%                      | 100.0%           |
|                                  |             |                             |              |                        |                        |                             |                  |
| NON-HOUSING AWARDS - DETAIL      | Budgeted    | Obligated                   | Expenditures | Balance<br>(budgeted)  | Balance<br>(Obligated) | %<br>Expended<br>(budgeted) | %<br>(Obligated) |
| Bastrop County                   | \$4,754,900 | \$4,754,900                 | \$4,754,900  | \$0                    | \$0                    | 100.0%                      | 100.0%           |
| TOTAL:                           | \$4,754,900 | \$4,754,900                 | \$4,754,900  | \$0                    | \$0                    | 100.0%                      | 100.0%           |
| Preparer: _                      | F           | inance Manager Approval: _  |              |                        |                        |                             |                  |
|                                  |             | Date                        |              |                        |                        |                             | Date             |
|                                  | F           | inance Director Approval: _ |              |                        |                        |                             |                  |
|                                  |             |                             |              |                        | Date                   |                             |                  |