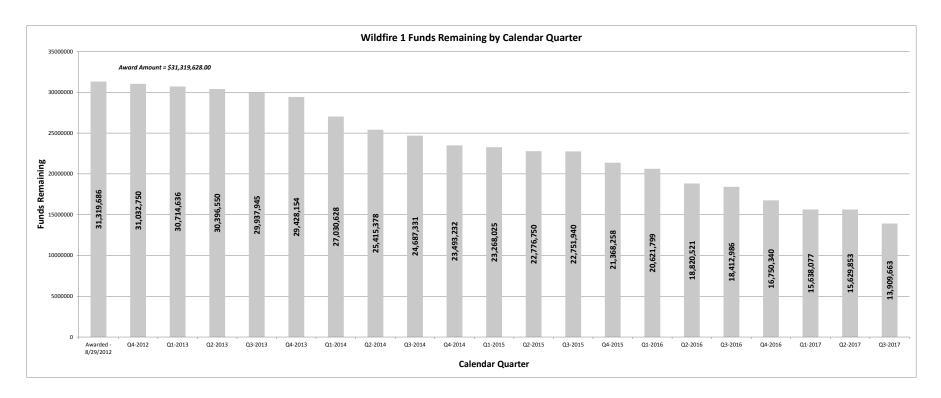

### Community Development and Revitalization Program Bastrop Wildfire 1

| Reporting Period (as of):         | 8/31/2017                          |                                       |               | HUD GRANT NO. :<br>CFDA                           | B-12-DT-48-0001<br>14.218 |                             |                      |  |
|-----------------------------------|------------------------------------|---------------------------------------|---------------|---------------------------------------------------|---------------------------|-----------------------------|----------------------|--|
| CDBG WILDFIRES GRANT TOTAL:       | \$31,3                             | 19,686                                |               |                                                   |                           | 8/29/                       | 8/29/2012            |  |
|                                   | A                                  | В                                     | С             | A-C                                               | B-C                       | C/A                         | B/A                  |  |
|                                   | Budgeted                           | Obligated                             | Expenditures  | Balance<br>(budgeted)                             | Balance<br>(Obligated)    | %<br>Expended<br>(budgeted) | %<br>(Obligated)     |  |
| ADMINISTRATIVE                    | \$1,293,306                        | \$1,057,947                           | \$1,057,947   | \$235,359                                         | \$0                       | 81.8%                       | 81.8%                |  |
| PLANNING                          | \$42,016                           | \$22,500                              | \$22,500      | \$19,516                                          | \$0                       | 53.6%                       | 53.6%                |  |
| LANG                              | Ų+2,010                            | \$22,300                              | 722,300       | \$15,510                                          | Ç0                        | 33.070                      | 33.070               |  |
| NON-HOUSING                       | \$25,138,598                       | \$24,990,760                          | \$11,636,759  | \$13,501,839                                      | \$13,354,001              | 46.3%                       | 99.4%                |  |
| Housing                           | A. 0 :                             |                                       | 44.00         | A4==                                              | 4-                        | 05.00/                      | 05.00/               |  |
| HOUSING                           | \$4,845,766                        | \$4,692,816                           | \$4,692,816   | \$152,950                                         | \$0                       | 96.8%                       | 96.8%                |  |
| TOTAL                             | \$31,319,686                       | \$30,764,024                          | \$17,410,023  | \$13,909,663                                      | \$13,354,001              | 55.6%                       | 98.2%                |  |
|                                   |                                    |                                       |               |                                                   |                           |                             |                      |  |
| NON-HOUSING AWARDS - DETAIL       | Budgeted                           | Obligated                             | Expenditures  | Balance<br>(budgeted)                             | Balance<br>(Obligated)    | %<br>Expended<br>(budgeted) | %<br>(Obligated)     |  |
| Bastrop County                    | \$ 23,323,457                      | \$ 23,552,742                         | \$ 10,321,245 | \$ 13,002,212                                     | \$ 13,231,497             | 44.3%                       | 101.0%               |  |
| Coryell County                    | \$ 310,827                         | · · · · · · · · · · · · · · · · · · · |               | <del>  '                                   </del> | \$ -                      | 100.0%                      | 100.0%               |  |
| Newton County                     | \$ 66,678                          |                                       |               | · · · · · · · · · · · · · · · · · · ·             | '                         | 25.0%                       | 100.0%               |  |
| Walker County                     | \$ 1,060,513                       |                                       |               | + · · · · · · · · · · · · · · · · · · ·           |                           | 93.2%                       | 100.0%               |  |
| Texas General Land Office  TOTAL: | \$ 377,123<br>\$ <b>25.138.598</b> | · ·                                   | •             | ' ' '                                             |                           | 0.0%<br><b>46.3%</b>        | 0.0%<br><b>99.4%</b> |  |
| IUIAL:                            | \$ 25,138,598                      | \$ 24,990,760                         | \$ 11,636,759 | \$ 13,501,839                                     | \$ 13,354,001             | 40.3%                       | 99.4%                |  |
| HOUSING AWARDS - DETAIL           | Budgeted                           | Obligated                             | Expenditures  | Balance<br>(budgeted)                             | Balance<br>(Obligated)    | %<br>Expended<br>(budgeted) | %<br>(Obligated)     |  |
| Texas General Land Office         | \$ 4,845,766                       |                                       |               |                                                   |                           | 96.8%                       | 96.8%                |  |
| TOTAL:                            | \$4,845,766                        | \$4,692,816                           | \$4,692,816   | \$152,950                                         | \$0                       | 96.8%                       | 96.8%                |  |
| PLANNING - DETAIL                 | Budgeted                           | Obligated                             | Expenditures  | Balance<br>(budgeted)                             | Balance<br>(Obligated)    | %<br>Expended<br>(budgeted) | %<br>(Obligated)     |  |
| Texas General Land Office         | \$ 42,016                          | ·                                     |               | · ' '                                             |                           | 53.6%                       | 53.6%                |  |
| TOTAL:                            | \$42,016                           | \$22,500                              | \$22,500      | \$19,516                                          | \$0                       | 53.6%                       | 53.6%                |  |
| Preparer:                         | ı                                  | Finance Manager Approval:             |               |                                                   |                           |                             |                      |  |
| ·                                 |                                    | Date                                  | •             | · · ·                                             |                           |                             | Date                 |  |
|                                   |                                    |                                       |               |                                                   |                           |                             |                      |  |
|                                   |                                    | Finance Director Approval:            |               |                                                   | Date                      |                             |                      |  |