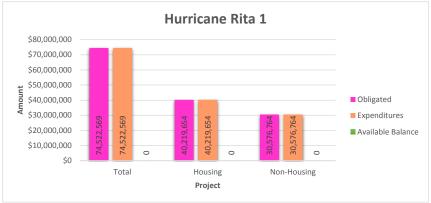

# Community Development and Revitalization Program Hurricane Rita 1 (Final Closeout Report)

| Trafficatio Kita i (i mai biosebut Report)         |              |              |              |                         |                           |                          |                  |  |
|----------------------------------------------------|--------------|--------------|--------------|-------------------------|---------------------------|--------------------------|------------------|--|
|                                                    | 6/00/0047    |              |              |                         |                           |                          |                  |  |
| Reporting Period (as of):                          | 6/30/2017    |              |              | HUD GRANT NO. :<br>CFDA | B-06-DG-48-0001<br>14.228 |                          |                  |  |
| CDBG RITA 1 GRANT TOTAL:                           | \$74,523,000 |              |              |                         | Grant Awarded:            | 6/19/2                   | 2006             |  |
| Program Funds Returned to HUD _                    | (\$431)      |              |              |                         | <b>Grant Closed:</b>      | 4/19/2                   | 2017             |  |
| ADJUSTED RITA 1 GRANT TOTAL                        | \$74,522,569 |              |              |                         |                           |                          |                  |  |
|                                                    |              | _            | _            |                         |                           | 241                      | - 1-             |  |
|                                                    | Α            | В            | С            | A-C                     | B-C                       | C/A                      | B/A              |  |
|                                                    | Budgeted     | Obligated    | Expenditures | Balance<br>(budgeted)   | Balance<br>(Obligated)    | %<br>Expended (budgeted) | %<br>(Obligated) |  |
| ADMINISTRATIVE                                     | \$3,726,150  | \$3,726,150  | \$3,726,150  | \$0                     | \$0                       | 100.0%                   | 100.0%           |  |
|                                                    |              |              |              |                         |                           |                          |                  |  |
| METHOD OF DISTRIBUTION - NON-HOUSING               | \$30,576,764 | \$30,576,764 | \$30,576,764 | \$0                     | \$0                       | 100.0%                   | 100.0%           |  |
| METHOD OF DISTRIBUTION - HOUSING                   | \$40,219,654 | \$40,219,654 | \$40,219,654 | \$0                     | \$0                       | 100.0%                   | 100.0%           |  |
| METHOD OF DISTRIBUTION - HOUSING                   | 340,213,034  | 340,213,034  | \$40,219,034 | ŞÜ                      | <u> </u>                  | 100.0%                   | 100.0%           |  |
| TOTAL                                              | \$74,522,569 | \$74,522,569 | \$74,522,569 | \$0                     | \$0                       | 100.0%                   | 100.0%           |  |
|                                                    |              |              |              |                         |                           |                          |                  |  |
| METHOD OF DISTRIBUTION NON-HOUSING AWARDS - DETAIL | Budgeted     | Obligated    | Expenditures | Balance<br>(budgeted)   | Balance<br>(Obligated)    | % Expended (budgeted)    | %<br>(Obligated) |  |
| TOTAL:                                             | \$30,576,764 | \$30,576,764 | \$30,576,764 | \$0                     | \$0                       | 100.0%                   | 100.0%           |  |
|                                                    |              |              |              |                         |                           |                          |                  |  |
| HOUSING AWARDS - DETAIL                            | Budgeted     | Obligated    | Expenditures | Balance                 | Balance                   | %                        | %                |  |
|                                                    |              |              |              | (budgeted)              | (Obligated)               | Expended (budgeted)      | (Obligated)      |  |
| Round 1                                            |              |              |              |                         |                           |                          |                  |  |
| TOTAL:                                             | \$39,133,453 | \$39,133,453 | \$39,133,453 | \$0                     | \$0                       | 100.0%                   | 100.0%           |  |
| Round 2<br>TOTAL:                                  | \$1,086,201  | \$1,086,201  | \$1,086,201  | \$0                     | \$0                       | 100.0%                   | 100.0%           |  |
|                                                    | *            |              |              | *                       |                           |                          |                  |  |
| TOTAL HOUSING:                                     | \$40,219,654 | \$40,219,654 | \$40,219,654 | \$0                     | \$0                       | 100.0%                   | 100.0%           |  |
|                                                    |              |              |              |                         |                           |                          |                  |  |
| Preparer:                                          |              |              | Finar        | nce Manager Approval:   |                           |                          |                  |  |
|                                                    |              | Date         |              |                         |                           |                          | Date             |  |
|                                                    |              |              |              |                         |                           |                          |                  |  |
|                                                    |              |              | Date         | •                       |                           |                          |                  |  |
|                                                    |              |              |              |                         |                           |                          |                  |  |