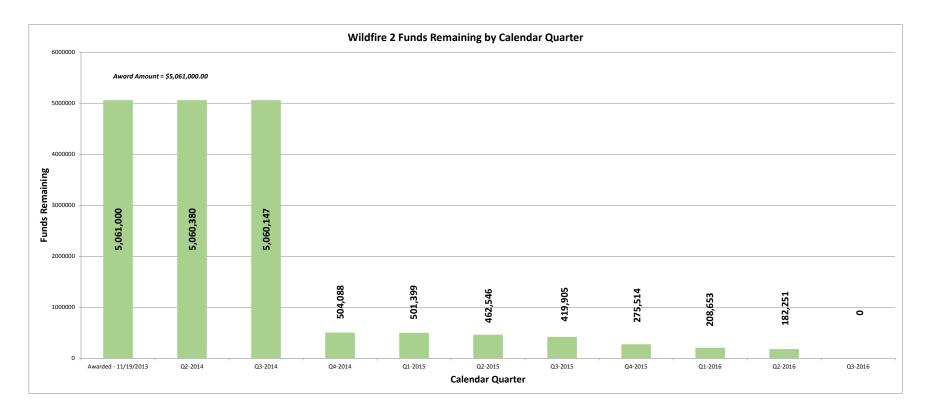

# TEXAS GENERAL LAND OFFICE Community Development and Revitalization Program Bastrop Wildfire II

|                                  |             | _                           |              |                        |                        |                             |                  |
|----------------------------------|-------------|-----------------------------|--------------|------------------------|------------------------|-----------------------------|------------------|
| Reporting Period (as of):        | 8/31/2017   |                             |              | HUD GRANT NO. : CFDA : |                        |                             |                  |
| CDBG WILDFIRES GRANT TOTAL:      | \$5,061,000 |                             |              |                        | Grant Awarded:         | 11/19/                      | <b>'2013</b>     |
| Planning Funds Returned to HUD _ | (\$27,623)  |                             |              |                        |                        |                             |                  |
| ADJUSTED WILDFIRES GRANT TOTAL   | \$5,033,377 |                             |              |                        |                        |                             |                  |
|                                  | А           | В                           | С            | A-C                    | B-C                    | C/A                         | B/A              |
|                                  | Budgeted    | Obligated                   | Expenditures | Balance<br>(budgeted)  | Balance<br>(Obligated) | %<br>Expended<br>(budgeted) | %<br>(Obligated) |
| ADMINISTRATIVE                   | \$53,050    | \$53,050                    | \$53,050     | \$0                    | \$0                    | 100.0%                      | 100.0%           |
| PLANNING                         | ¢225.427    | ¢225 427                    | ¢225 427     | \$0                    | \$0                    | 100.0%                      | 100.00/          |
| PLANNING                         | \$225,427   | \$225,427                   | \$225,427    | \$0                    | \$0                    | 100.0%                      | 100.0%           |
| INFRASTRUCTURE                   | \$4,754,900 | \$4,754,900                 | \$4,754,900  | \$0                    | \$0                    | 100.0%                      | 100.0%           |
|                                  |             |                             |              |                        |                        |                             |                  |
| TOTAL                            | \$5,033,377 | \$5,033,377                 | \$5,033,377  | \$0                    | \$0                    | 100.0%                      | 100.0%           |
|                                  |             |                             |              |                        |                        |                             |                  |
| NON-HOUSING AWARDS - DETAIL      | Budgeted    | Obligated                   | Expenditures | Balance<br>(budgeted)  | Balance<br>(Obligated) | %<br>Expended<br>(budgeted) | %<br>(Obligated) |
| Bastrop County                   | \$4,754,900 | \$4,754,900                 | \$4,754,900  | \$0                    | \$0                    | 100.0%                      | 100.0%           |
| TOTAL:                           | \$4,754,900 | \$4,754,900                 | \$4,754,900  | \$0                    | \$0                    | 100.0%                      | 100.0%           |
| Preparer: _                      | F           | inance Manager Approval: _  |              |                        |                        |                             |                  |
|                                  |             | Date                        |              |                        |                        |                             | Date             |
|                                  | F           | inance Director Approval: _ |              |                        |                        |                             |                  |
|                                  |             |                             |              |                        | Date                   |                             |                  |