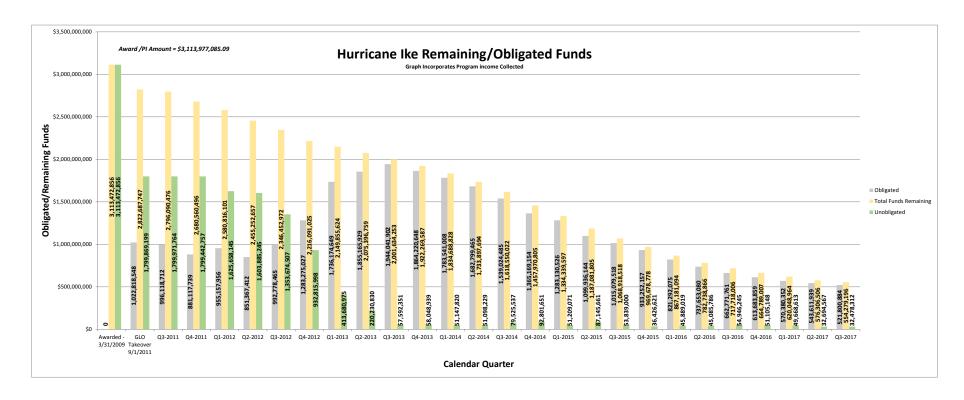

# TEXAS GENERAL LAND OFFICE Community Development and Revitalization Program Hurricane Ike

|                                            |                 | nunicane                | INC             |                          |                        |                             |                  |
|--------------------------------------------|-----------------|-------------------------|-----------------|--------------------------|------------------------|-----------------------------|------------------|
| Reporting Period (as of):                  | 8/31/2017       |                         |                 |                          |                        |                             |                  |
| CDBG DR IKE/DOLLY GRANT TOTAL (PF + PI) \$ | 3,113,977,085   |                         |                 | (                        | Grant Awarded:         | 3/31/2                      | 2009             |
| Program Funds \$                           | 3,113,472,856   |                         |                 |                          |                        |                             |                  |
| Program Income \$                          | 504,229         |                         |                 |                          |                        |                             |                  |
|                                            |                 |                         |                 |                          |                        |                             |                  |
|                                            | Α               | В                       | С               | A-C                      | B-C                    | C/A                         | B/A              |
| Category                                   | Budgeted        | Obligated               | Expenditures    | Balance<br>(budgeted)    | Balance<br>(Obligated) | %<br>Expended<br>(budgeted) | %<br>(Obligated) |
| ADMIN                                      | \$155,683,766   | \$145,187,988           | \$136,896,831   | \$18,786,935             | \$8,291,157            | 87.9%                       | 93.3%            |
|                                            |                 |                         |                 |                          |                        |                             |                  |
| PLANNING                                   | \$63,593,878    | \$51,883,843            | \$46,871,734    | \$16,722,144             | \$5,012,109            | 73.7%                       | 81.6%            |
|                                            | 4               | 4                       | 4               | 4                        |                        |                             |                  |
| PROGRAM - Non-Housing                      | \$1,294,505,928 | \$1,288,634,360         | \$1,081,400,418 | \$213,105,511            | \$207,233,942          | 83.5%                       | 99.5%            |
| PROGRAM - Housing                          | \$1,600,193,512 | \$1,595,792,582         | \$1,294,528,906 | \$305,664,606            | \$301,263,675          | 80.9%                       | 99.7%            |
| TOTAL                                      | ć2 442 077 00F  | 62 004 400 772          | ¢2.550.607.000  | Ć554 270 40C             | ĆE24 000 004           | 02.20/                      | 00.00/           |
| TOTAL                                      | \$3,113,977,085 | \$3,081,498,773         | \$2,559,697,889 | \$554,279,196            | \$521,800,884          | 82.2%                       | 99.0%            |
| NON-HOUSING AWARDS - DETAIL                | Budgeted        | Obligated               | Expenditures    | Balance<br>(budgeted)    | Balance<br>(Obligated) | %<br>Expended<br>(budgeted) | %<br>(Obligated) |
| Total Round 1:                             | \$606,281,740   | \$603,635,006           | \$574,794,456   | \$31,487,283             | \$28,840,550           | 94.8%                       | 99.6%            |
| Total Round 2.1:                           | \$179,013,606   | \$178,539,908           | \$152,335,599   | \$26,678,006             | \$26,204,308           | 85.1%                       | 99.7%            |
| Total Round 2.2:                           | \$505,369,254   | \$502,674,304           | \$353,593,364   | \$151,775,891            | \$149,080,940          | 70.0%                       | 99.5%            |
| Total Round 2.3:                           | \$3,841,329     | \$3,785,142             | \$676,998       | \$3,164,330              | \$3,108,144            | 17.6%                       | 98.5%            |
|                                            |                 |                         |                 |                          |                        |                             |                  |
| Total non-housing (all rounds)             | \$1,294,505,928 | \$1,288,634,360         | \$1,081,400,418 | \$213,105,511            | \$207,233,942          | 83.5%                       | 99.5%            |
|                                            |                 |                         |                 |                          |                        |                             |                  |
| HOUSING AWARDS - DETAIL                    | Budgeted        | Obligated               | Expenditures    | Balance<br>(budgeted)    | Balance<br>(Obligated) | %<br>Expended<br>(budgeted) | %<br>(Obligated) |
| NON-RENTAL PROGRAM                         |                 |                         |                 |                          |                        |                             |                  |
| Total Round 1:                             | \$424,398,947   | \$421,577,659           | \$420,906,048   | \$3,492,899              | \$671,610              | 99.2%                       | 99.3%            |
| Total Round 2.2:                           | \$592,092,390   | \$591,483,006           | \$540,419,246   | \$51,673,144             | \$51,063,761           | 91.3%                       | 99.9%            |
| RENTAL PROGRAM                             |                 |                         |                 |                          |                        |                             |                  |
| Total Round 1:                             | \$127,755,019   | \$127,755,019           | \$127,755,019   | \$0                      | \$0                    | 100.0%                      | 100.0%           |
| Total Round 2.2:                           | \$455,947,157   | \$454,976,898           | \$205,448,594   | \$250,498,563            | \$249,528,305          | 45.1%                       | 99.8%            |
| Subtotal Round 1:                          | \$552,153,966   | \$549,332,677           | \$548,661,067   | \$3,492,899              | \$671,610              | 99.4%                       | 99.5%            |
| Subtotal Round 1.                          | \$1,048,039,547 | \$1,046,459,904         | \$745,867,839   | \$302,171,708            | \$300,592,065          | 71.2%                       | 99.8%            |
| Subtotal Round 2.2.                        | \$1,040,033,347 | \$1,040,433,304         | 7743,007,033    | J302,171,700             | \$300,332,003          | 71.270                      | 33.670           |
| Total housing (all rounds)                 | \$1,600,193,512 | \$1,595,792,582         | \$1,294,528,906 | \$305,664,606            | \$301,263,675          | 80.9%                       | 99.7%            |
|                                            |                 |                         |                 |                          | ·                      |                             |                  |
| Preparer:                                  |                 |                         | Fina            | ance Manager Approval: _ |                        |                             |                  |
|                                            |                 | Date                    |                 |                          |                        |                             | Date             |
|                                            | Fina            | ance Director Approval: |                 |                          |                        |                             |                  |