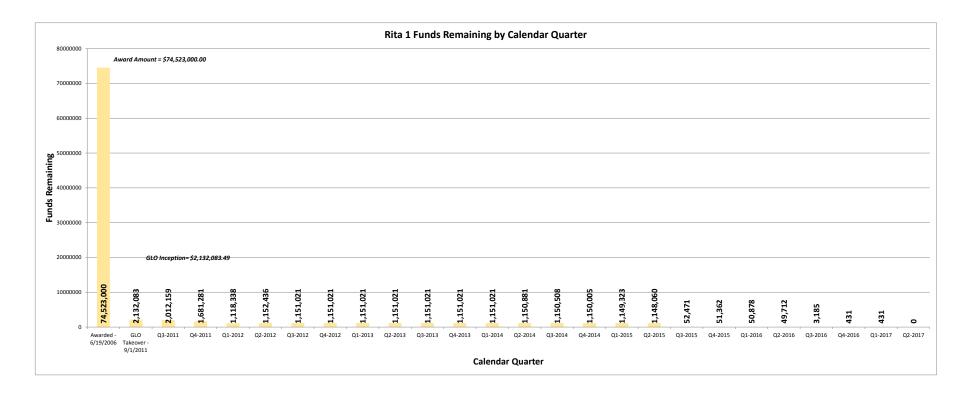

# Community Development and Revitalization Program Hurricane Rita 1 (Final Closeout Report)

| Trafficatio Kita i (i mai biosebut Report)         |              |              |              |                         |                           |                          |                  |  |
|----------------------------------------------------|--------------|--------------|--------------|-------------------------|---------------------------|--------------------------|------------------|--|
|                                                    | 6/00/0047    |              |              |                         |                           |                          |                  |  |
| Reporting Period (as of):                          | 6/30/2017    |              |              | HUD GRANT NO. :<br>CFDA | B-06-DG-48-0001<br>14.228 |                          |                  |  |
| CDBG RITA 1 GRANT TOTAL:                           | \$74,523,000 |              |              |                         | Grant Awarded:            | 6/19/2                   | 2006             |  |
| Program Funds Returned to HUD _                    | (\$431)      |              |              |                         | <b>Grant Closed:</b>      | 4/19/2                   | 2017             |  |
| ADJUSTED RITA 1 GRANT TOTAL                        | \$74,522,569 |              |              |                         |                           |                          |                  |  |
|                                                    |              | _            | _            |                         |                           | 241                      | - 1-             |  |
|                                                    | Α            | В            | С            | A-C                     | B-C                       | C/A                      | B/A              |  |
|                                                    | Budgeted     | Obligated    | Expenditures | Balance<br>(budgeted)   | Balance<br>(Obligated)    | %<br>Expended (budgeted) | %<br>(Obligated) |  |
| ADMINISTRATIVE                                     | \$3,726,150  | \$3,726,150  | \$3,726,150  | \$0                     | \$0                       | 100.0%                   | 100.0%           |  |
|                                                    |              |              |              |                         |                           |                          |                  |  |
| METHOD OF DISTRIBUTION - NON-HOUSING               | \$30,576,764 | \$30,576,764 | \$30,576,764 | \$0                     | \$0                       | 100.0%                   | 100.0%           |  |
| METHOD OF DISTRIBUTION - HOUSING                   | \$40,219,654 | \$40,219,654 | \$40,219,654 | \$0                     | \$0                       | 100.0%                   | 100.0%           |  |
| METHOD OF DISTRIBUTION - HOUSING                   | 340,213,034  | 340,213,034  | \$40,219,034 | ŞÜ                      | <u> </u>                  | 100.0%                   | 100.0%           |  |
| TOTAL                                              | \$74,522,569 | \$74,522,569 | \$74,522,569 | \$0                     | \$0                       | 100.0%                   | 100.0%           |  |
|                                                    |              |              |              |                         |                           |                          |                  |  |
| METHOD OF DISTRIBUTION NON-HOUSING AWARDS - DETAIL | Budgeted     | Obligated    | Expenditures | Balance<br>(budgeted)   | Balance<br>(Obligated)    | % Expended (budgeted)    | %<br>(Obligated) |  |
| TOTAL:                                             | \$30,576,764 | \$30,576,764 | \$30,576,764 | \$0                     | \$0                       | 100.0%                   | 100.0%           |  |
|                                                    |              |              |              |                         |                           |                          |                  |  |
| HOUSING AWARDS - DETAIL                            | Budgeted     | Obligated    | Expenditures | Balance                 | Balance                   | %                        | %                |  |
|                                                    |              |              |              | (budgeted)              | (Obligated)               | Expended (budgeted)      | (Obligated)      |  |
| Round 1                                            |              |              |              |                         |                           |                          |                  |  |
| TOTAL:                                             | \$39,133,453 | \$39,133,453 | \$39,133,453 | \$0                     | \$0                       | 100.0%                   | 100.0%           |  |
| Round 2<br>TOTAL:                                  | \$1,086,201  | \$1,086,201  | \$1,086,201  | \$0                     | \$0                       | 100.0%                   | 100.0%           |  |
|                                                    | *            |              |              | *                       |                           |                          |                  |  |
| TOTAL HOUSING:                                     | \$40,219,654 | \$40,219,654 | \$40,219,654 | \$0                     | \$0                       | 100.0%                   | 100.0%           |  |
|                                                    |              |              |              |                         |                           |                          |                  |  |
| Preparer:                                          |              |              | Finar        | nce Manager Approval:   |                           |                          |                  |  |
|                                                    |              | Date         |              |                         |                           |                          | Date             |  |
|                                                    |              |              |              |                         |                           |                          |                  |  |
|                                                    |              |              | Date         | •                       |                           |                          |                  |  |
|                                                    |              |              |              |                         |                           |                          |                  |  |