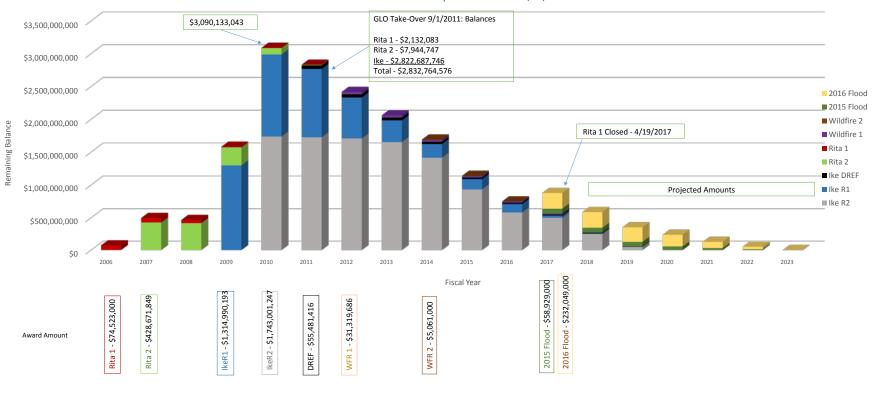

| inance Manager Approval: _  |              |                        |                        |                             |                  |
|                                  |             | Date                        |              |                        |                        |                             | Date             |
|                                  | F           | inance Director Approval: _ |              |                        |                        |                             |                  |
|                                  |             |                             |              |                        | Date                   |                             |                  |



#### Total Grant Funds Balance by Fiscal Year as of 8/31/2017



#### Community Development and Revitalization Grant Funds Summary as of 8/31/2017