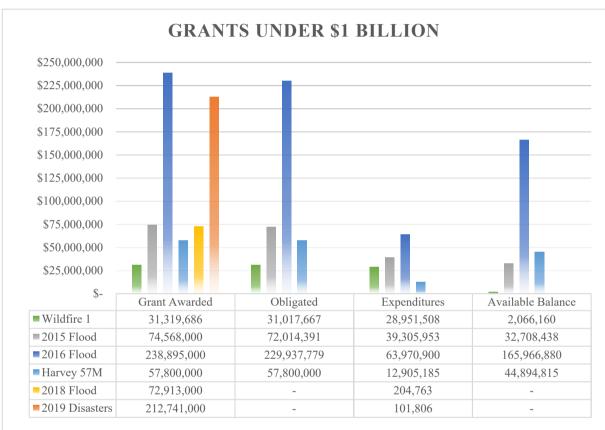

## TEXAS GENERAL LAND OFFICE Community Development and Revitalization Program Wildfire 1

 Reporting Period (as of):
 6/30/2021
 HUD GRANT NO.: B-12-DT-48-0001

 CFDA 14.218

CDBG WILDFIRES GRANT TOTAL: \$31,319,686 Grant Awarded: 8/29/2012

Public Law: 112-55

|                | Α             | В            | С            | A-C                   | B-C                    | C/A                         | B/A              |
|----------------|---------------|--------------|--------------|-----------------------|------------------------|-----------------------------|------------------|
|                | DRGR Budgeted | Obligated    | Expenditures | Balance<br>(budgeted) | Balance<br>(Obligated) | %<br>Expended<br>(budgeted) | %<br>(Obligated) |
| ADMINISTRATIVE | \$1,293,306   | \$1,293,306  | \$1,120,503  | \$172,803             | \$172,803              | 86.6%                       | 100.0%           |
|                |               |              |              |                       |                        |                             |                  |
| PLANNING       | \$42,016      | \$22,500     | \$22,500     | \$19,516              | \$0                    | 53.6%                       | 53.6%            |
|                |               |              |              |                       |                        |                             |                  |
| NON-HOUSING    | \$25,138,598  | \$25,009,045 | \$23,115,689 | \$2,022,909           | \$1,893,357            | 92.0%                       | 99.5%            |
|                |               |              |              |                       |                        |                             |                  |
| HOUSING        | \$4,845,766   | \$4,692,816  | \$4,692,816  | \$152,950             | \$0                    | 96.8%                       | 96.8%            |
|                |               |              |              |                       |                        |                             |                  |
| TOTAL          | \$31,319,686  | \$31,017,667 | \$28,951,508 | \$2,368,178           | \$2,066,160            | 92.4%                       | 99.0%            |