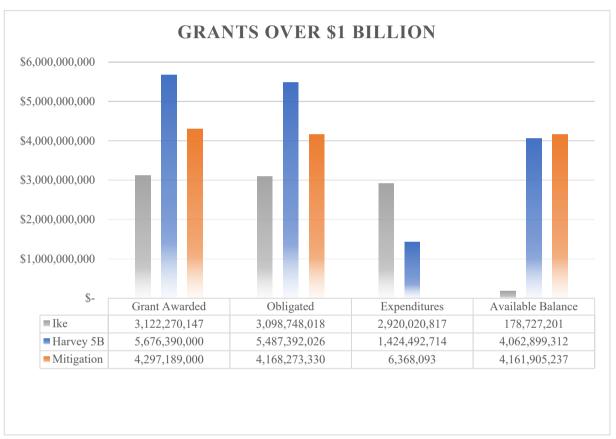

# TEXAS GENERAL LAND OFFICE Community Development and Revitalization Program Hurricane Ike

| Reporting Period (as of):                                                                                                 | 6/30/2021                                                                                                                                                                                                                                                                                                                                                                                                                                                                                                                                                                                                                                                                                                                                                                                                                                                                                                                                                                                                                                                                                                                                                                                                                                                                                                                                                                                                                                                                                                                                                                                                                                                                                                                                                                                                                                                                                                                                                                                                                                                                                                                     |                                                                                   |                                                                                   | HUD GRANT NO. : B<br>CFDA 1                       |                                            |                                    |                                     |
|---------------------------------------------------------------------------------------------------------------------------|-------------------------------------------------------------------------------------------------------------------------------------------------------------------------------------------------------------------------------------------------------------------------------------------------------------------------------------------------------------------------------------------------------------------------------------------------------------------------------------------------------------------------------------------------------------------------------------------------------------------------------------------------------------------------------------------------------------------------------------------------------------------------------------------------------------------------------------------------------------------------------------------------------------------------------------------------------------------------------------------------------------------------------------------------------------------------------------------------------------------------------------------------------------------------------------------------------------------------------------------------------------------------------------------------------------------------------------------------------------------------------------------------------------------------------------------------------------------------------------------------------------------------------------------------------------------------------------------------------------------------------------------------------------------------------------------------------------------------------------------------------------------------------------------------------------------------------------------------------------------------------------------------------------------------------------------------------------------------------------------------------------------------------------------------------------------------------------------------------------------------------|-----------------------------------------------------------------------------------|-----------------------------------------------------------------------------------|---------------------------------------------------|--------------------------------------------|------------------------------------|-------------------------------------|
| CDBG DR IKE/DOLLY GRANT TOTAL (PF + PI) \$  Program Funds \$  Estimated Program Income \$  Program Income Received        | 3,122,270,147<br>3,113,472,856<br>7,331,991<br>1,465,300                                                                                                                                                                                                                                                                                                                                                                                                                                                                                                                                                                                                                                                                                                                                                                                                                                                                                                                                                                                                                                                                                                                                                                                                                                                                                                                                                                                                                                                                                                                                                                                                                                                                                                                                                                                                                                                                                                                                                                                                                                                                      |                                                                                   |                                                                                   |                                                   | Grant Awarded:<br>Public Law:              | 3/31/<br>110-                      |                                     |
|                                                                                                                           | Α                                                                                                                                                                                                                                                                                                                                                                                                                                                                                                                                                                                                                                                                                                                                                                                                                                                                                                                                                                                                                                                                                                                                                                                                                                                                                                                                                                                                                                                                                                                                                                                                                                                                                                                                                                                                                                                                                                                                                                                                                                                                                                                             | В                                                                                 | С                                                                                 | A-C                                               | B-C                                        | C/A                                | B/A                                 |
| Category                                                                                                                  | DRGR Budgeted                                                                                                                                                                                                                                                                                                                                                                                                                                                                                                                                                                                                                                                                                                                                                                                                                                                                                                                                                                                                                                                                                                                                                                                                                                                                                                                                                                                                                                                                                                                                                                                                                                                                                                                                                                                                                                                                                                                                                                                                                                                                                                                 | Obligated                                                                         | Expenditures                                                                      | Balance<br>(budgeted)                             | Balance<br>(Obligated)                     | %<br>Expended<br>(budgeted)        | %<br>(Obligated                     |
| ADMIN                                                                                                                     | \$155,683,766                                                                                                                                                                                                                                                                                                                                                                                                                                                                                                                                                                                                                                                                                                                                                                                                                                                                                                                                                                                                                                                                                                                                                                                                                                                                                                                                                                                                                                                                                                                                                                                                                                                                                                                                                                                                                                                                                                                                                                                                                                                                                                                 | \$155,683,766                                                                     | \$150,923,134                                                                     | \$4,760,632                                       | \$4,760,632                                | 96.9%                              | 100.0%                              |
|                                                                                                                           |                                                                                                                                                                                                                                                                                                                                                                                                                                                                                                                                                                                                                                                                                                                                                                                                                                                                                                                                                                                                                                                                                                                                                                                                                                                                                                                                                                                                                                                                                                                                                                                                                                                                                                                                                                                                                                                                                                                                                                                                                                                                                                                               |                                                                                   |                                                                                   |                                                   |                                            |                                    |                                     |
| PLANNING                                                                                                                  | \$59,055,150                                                                                                                                                                                                                                                                                                                                                                                                                                                                                                                                                                                                                                                                                                                                                                                                                                                                                                                                                                                                                                                                                                                                                                                                                                                                                                                                                                                                                                                                                                                                                                                                                                                                                                                                                                                                                                                                                                                                                                                                                                                                                                                  | \$59,055,150                                                                      | \$55,792,873                                                                      | \$3,262,277                                       | \$3,262,277                                | 94.5%                              | 100.0%                              |
|                                                                                                                           |                                                                                                                                                                                                                                                                                                                                                                                                                                                                                                                                                                                                                                                                                                                                                                                                                                                                                                                                                                                                                                                                                                                                                                                                                                                                                                                                                                                                                                                                                                                                                                                                                                                                                                                                                                                                                                                                                                                                                                                                                                                                                                                               |                                                                                   |                                                                                   |                                                   |                                            |                                    |                                     |
| PROGRAM - Non-Housing                                                                                                     | \$1,298,596,324                                                                                                                                                                                                                                                                                                                                                                                                                                                                                                                                                                                                                                                                                                                                                                                                                                                                                                                                                                                                                                                                                                                                                                                                                                                                                                                                                                                                                                                                                                                                                                                                                                                                                                                                                                                                                                                                                                                                                                                                                                                                                                               | \$1,288,899,223                                                                   | \$1,246,852,273                                                                   | \$51,744,051                                      | \$42,046,949                               | 96.0%                              | 99.3%                               |
| PROGRAM - Housing                                                                                                         | \$1,608,934,907                                                                                                                                                                                                                                                                                                                                                                                                                                                                                                                                                                                                                                                                                                                                                                                                                                                                                                                                                                                                                                                                                                                                                                                                                                                                                                                                                                                                                                                                                                                                                                                                                                                                                                                                                                                                                                                                                                                                                                                                                                                                                                               | \$1,595,109,879                                                                   | \$1,466,452,537                                                                   | \$142,482,370                                     | \$128,657,342                              | 91.1%                              | 99.1%                               |
|                                                                                                                           |                                                                                                                                                                                                                                                                                                                                                                                                                                                                                                                                                                                                                                                                                                                                                                                                                                                                                                                                                                                                                                                                                                                                                                                                                                                                                                                                                                                                                                                                                                                                                                                                                                                                                                                                                                                                                                                                                                                                                                                                                                                                                                                               |                                                                                   |                                                                                   |                                                   |                                            |                                    |                                     |
| TOTAL                                                                                                                     | \$3,122,270,147                                                                                                                                                                                                                                                                                                                                                                                                                                                                                                                                                                                                                                                                                                                                                                                                                                                                                                                                                                                                                                                                                                                                                                                                                                                                                                                                                                                                                                                                                                                                                                                                                                                                                                                                                                                                                                                                                                                                                                                                                                                                                                               | \$3,098,748,018                                                                   | \$2,920,020,817                                                                   | \$202,249,330                                     | \$178,727,201                              | 93.5%                              | 99.2%                               |
| •                                                                                                                         | •                                                                                                                                                                                                                                                                                                                                                                                                                                                                                                                                                                                                                                                                                                                                                                                                                                                                                                                                                                                                                                                                                                                                                                                                                                                                                                                                                                                                                                                                                                                                                                                                                                                                                                                                                                                                                                                                                                                                                                                                                                                                                                                             | -                                                                                 | -                                                                                 | -                                                 | •                                          |                                    | -                                   |
| NON-HOUSING AWARDS - DETAIL                                                                                               | DRGR Budgeted                                                                                                                                                                                                                                                                                                                                                                                                                                                                                                                                                                                                                                                                                                                                                                                                                                                                                                                                                                                                                                                                                                                                                                                                                                                                                                                                                                                                                                                                                                                                                                                                                                                                                                                                                                                                                                                                                                                                                                                                                                                                                                                 | Obligated                                                                         | Expenditures                                                                      | Balance<br>(budgeted)                             | Balance<br>(Obligated)                     | %<br>Expended<br>(budgeted)        | %<br>(Obligated)                    |
| Total Round 1:                                                                                                            | \$611,484,820                                                                                                                                                                                                                                                                                                                                                                                                                                                                                                                                                                                                                                                                                                                                                                                                                                                                                                                                                                                                                                                                                                                                                                                                                                                                                                                                                                                                                                                                                                                                                                                                                                                                                                                                                                                                                                                                                                                                                                                                                                                                                                                 | \$603,034,086                                                                     | \$584,470,772                                                                     | \$27,014,048                                      | \$18,563,314                               | 95.6%                              | 98.6%                               |
| Total Round 2.1:                                                                                                          | \$180,864,402                                                                                                                                                                                                                                                                                                                                                                                                                                                                                                                                                                                                                                                                                                                                                                                                                                                                                                                                                                                                                                                                                                                                                                                                                                                                                                                                                                                                                                                                                                                                                                                                                                                                                                                                                                                                                                                                                                                                                                                                                                                                                                                 | \$180,708,699                                                                     | \$177,774,991                                                                     | \$3,089,412                                       | \$2,933,708                                | 98.3%                              | 99.9%                               |
| Total Round 2.2:                                                                                                          | \$501,912,606                                                                                                                                                                                                                                                                                                                                                                                                                                                                                                                                                                                                                                                                                                                                                                                                                                                                                                                                                                                                                                                                                                                                                                                                                                                                                                                                                                                                                                                                                                                                                                                                                                                                                                                                                                                                                                                                                                                                                                                                                                                                                                                 | \$500,894,736                                                                     | \$481,716,377                                                                     | \$20,196,229                                      | \$19,178,359                               | 96.0%                              | 99.8%                               |
| Total Round 2.3:                                                                                                          | \$4,334,495                                                                                                                                                                                                                                                                                                                                                                                                                                                                                                                                                                                                                                                                                                                                                                                                                                                                                                                                                                                                                                                                                                                                                                                                                                                                                                                                                                                                                                                                                                                                                                                                                                                                                                                                                                                                                                                                                                                                                                                                                                                                                                                   | \$4,261,701                                                                       | \$2,890,133                                                                       | \$1,444,362                                       | \$1,371,568                                | 66.7%                              | 98.3%                               |
|                                                                                                                           |                                                                                                                                                                                                                                                                                                                                                                                                                                                                                                                                                                                                                                                                                                                                                                                                                                                                                                                                                                                                                                                                                                                                                                                                                                                                                                                                                                                                                                                                                                                                                                                                                                                                                                                                                                                                                                                                                                                                                                                                                                                                                                                               |                                                                                   |                                                                                   |                                                   |                                            |                                    |                                     |
| Total non-housing (all rounds)                                                                                            | \$1,298,596,324                                                                                                                                                                                                                                                                                                                                                                                                                                                                                                                                                                                                                                                                                                                                                                                                                                                                                                                                                                                                                                                                                                                                                                                                                                                                                                                                                                                                                                                                                                                                                                                                                                                                                                                                                                                                                                                                                                                                                                                                                                                                                                               | \$1,288,899,223                                                                   | \$1,246,852,273                                                                   | \$51,744,051                                      | \$42,046,949                               | 96.0%                              | 99.3%                               |
|                                                                                                                           |                                                                                                                                                                                                                                                                                                                                                                                                                                                                                                                                                                                                                                                                                                                                                                                                                                                                                                                                                                                                                                                                                                                                                                                                                                                                                                                                                                                                                                                                                                                                                                                                                                                                                                                                                                                                                                                                                                                                                                                                                                                                                                                               |                                                                                   |                                                                                   |                                                   |                                            |                                    |                                     |
| HOUSING AWARDS - DETAIL                                                                                                   | DRGR Budgeted                                                                                                                                                                                                                                                                                                                                                                                                                                                                                                                                                                                                                                                                                                                                                                                                                                                                                                                                                                                                                                                                                                                                                                                                                                                                                                                                                                                                                                                                                                                                                                                                                                                                                                                                                                                                                                                                                                                                                                                                                                                                                                                 | Obligated                                                                         | Expenditures                                                                      | Balance<br>(budgeted)                             | Balance<br>(Obligated)                     | %<br>Expended<br>(budgeted)        | %<br>(Obligated)                    |
| NON-RENTAL PROGRAM                                                                                                        | , in the second |                                                                                   |                                                                                   | (budgeted)                                        | (Obligated)                                | Expended<br>(budgeted)             | (Obligated)                         |
| NON-RENTAL PROGRAM  Total Round 1:                                                                                        | \$421,685,103                                                                                                                                                                                                                                                                                                                                                                                                                                                                                                                                                                                                                                                                                                                                                                                                                                                                                                                                                                                                                                                                                                                                                                                                                                                                                                                                                                                                                                                                                                                                                                                                                                                                                                                                                                                                                                                                                                                                                                                                                                                                                                                 | \$421,685,103                                                                     | \$421,685,103                                                                     | (budgeted)<br>\$0                                 | (Obligated)<br>\$0                         | Expended (budgeted) 100.0%         | (Obligated)                         |
| NON-RENTAL PROGRAM  Total Round 1:  Total Round 2.2:                                                                      | , in the second |                                                                                   |                                                                                   | (budgeted)                                        | (Obligated)                                | Expended<br>(budgeted)             | (Obligated                          |
| NON-RENTAL PROGRAM  Total Round 1:  Total Round 2.2:  RENTAL PROGRAM                                                      | \$421,685,103<br>\$558,370,967                                                                                                                                                                                                                                                                                                                                                                                                                                                                                                                                                                                                                                                                                                                                                                                                                                                                                                                                                                                                                                                                                                                                                                                                                                                                                                                                                                                                                                                                                                                                                                                                                                                                                                                                                                                                                                                                                                                                                                                                                                                                                                | \$421,685,103<br>\$558,201,184                                                    | \$421,685,103<br>\$555,249,219                                                    | \$0<br>\$3,121,748                                | (Obligated)<br>\$0<br>\$2,951,965          | Expended (budgeted)  100.0% 99.4%  | (Obligated) 100.0% 100.0%           |
| NON-RENTAL PROGRAM  Total Round 1:  Total Round 2.2:  RENTAL PROGRAM  Total Round 1:                                      | \$421,685,103<br>\$558,370,967<br>\$127,755,362                                                                                                                                                                                                                                                                                                                                                                                                                                                                                                                                                                                                                                                                                                                                                                                                                                                                                                                                                                                                                                                                                                                                                                                                                                                                                                                                                                                                                                                                                                                                                                                                                                                                                                                                                                                                                                                                                                                                                                                                                                                                               | \$421,685,103<br>\$558,201,184<br>\$127,755,362                                   | \$421,685,103<br>\$555,249,219<br>\$127,755,362                                   | \$0<br>\$3,121,748<br>\$0                         | (Obligated)<br>\$0<br>\$2,951,965<br>\$0   | 100.0%<br>99.4%                    | 100.0%<br>100.0%<br>100.0%          |
| NON-RENTAL PROGRAM  Total Round 1:  Total Round 2.2:  RENTAL PROGRAM                                                      | \$421,685,103<br>\$558,370,967                                                                                                                                                                                                                                                                                                                                                                                                                                                                                                                                                                                                                                                                                                                                                                                                                                                                                                                                                                                                                                                                                                                                                                                                                                                                                                                                                                                                                                                                                                                                                                                                                                                                                                                                                                                                                                                                                                                                                                                                                                                                                                | \$421,685,103<br>\$558,201,184                                                    | \$421,685,103<br>\$555,249,219                                                    | \$0<br>\$3,121,748                                | (Obligated)<br>\$0<br>\$2,951,965          | Expended (budgeted)  100.0% 99.4%  | 100.0%<br>100.0%                    |
| NON-RENTAL PROGRAM  Total Round 1:  Total Round 2.2:  RENTAL PROGRAM  Total Round 1:  Total Round 2.2:                    | \$421,685,103<br>\$558,370,967<br>\$127,755,362<br>\$501,123,475                                                                                                                                                                                                                                                                                                                                                                                                                                                                                                                                                                                                                                                                                                                                                                                                                                                                                                                                                                                                                                                                                                                                                                                                                                                                                                                                                                                                                                                                                                                                                                                                                                                                                                                                                                                                                                                                                                                                                                                                                                                              | \$421,685,103<br>\$558,201,184<br>\$127,755,362<br>\$487,468,230                  | \$421,685,103<br>\$555,249,219<br>\$127,755,362<br>\$361,762,852                  | \$0<br>\$3,121,748<br>\$0<br>\$139,360,622        | \$0<br>\$2,951,965<br>\$0<br>\$125,705,378 | 100.0%<br>99.4%<br>100.0%<br>72.2% | 100.0%<br>100.0%<br>100.0%<br>97.3% |
| NON-RENTAL PROGRAM  Total Round 1:  Total Round 2.2:  RENTAL PROGRAM  Total Round 1:  Total Round 2.2:  Subtotal Round 1: | \$421,685,103<br>\$558,370,967<br>\$127,755,362<br>\$501,123,475<br>\$549,440,465                                                                                                                                                                                                                                                                                                                                                                                                                                                                                                                                                                                                                                                                                                                                                                                                                                                                                                                                                                                                                                                                                                                                                                                                                                                                                                                                                                                                                                                                                                                                                                                                                                                                                                                                                                                                                                                                                                                                                                                                                                             | \$421,685,103<br>\$558,201,184<br>\$127,755,362<br>\$487,468,230<br>\$549,440,465 | \$421,685,103<br>\$555,249,219<br>\$127,755,362<br>\$361,762,852<br>\$549,440,465 | \$0<br>\$3,121,748<br>\$0<br>\$139,360,622<br>\$0 | \$0<br>\$2,951,965<br>\$0<br>\$125,705,378 | 100.0%<br>99.4%<br>100.0%<br>72.2% | 100.0%<br>100.0%<br>100.0%<br>97.3% |
| NON-RENTAL PROGRAM  Total Round 1:  Total Round 2.2:  RENTAL PROGRAM  Total Round 1:  Total Round 2.2:                    | \$421,685,103<br>\$558,370,967<br>\$127,755,362<br>\$501,123,475                                                                                                                                                                                                                                                                                                                                                                                                                                                                                                                                                                                                                                                                                                                                                                                                                                                                                                                                                                                                                                                                                                                                                                                                                                                                                                                                                                                                                                                                                                                                                                                                                                                                                                                                                                                                                                                                                                                                                                                                                                                              | \$421,685,103<br>\$558,201,184<br>\$127,755,362<br>\$487,468,230                  | \$421,685,103<br>\$555,249,219<br>\$127,755,362<br>\$361,762,852                  | \$0<br>\$3,121,748<br>\$0<br>\$139,360,622        | \$0<br>\$2,951,965<br>\$0<br>\$125,705,378 | 100.0%<br>99.4%<br>100.0%<br>72.2% | 100.0%<br>100.0%<br>100.0%<br>97.3% |