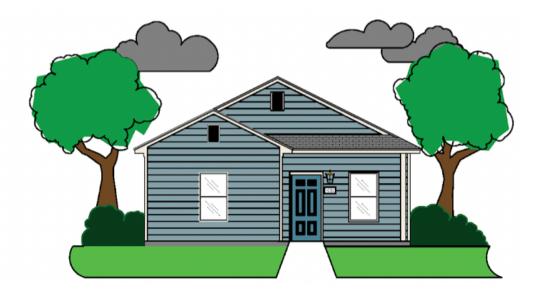

## Floor Plan/Exteriors Model 5: 3 Bed / 2 Bath "Magnolia"

| THREE BEDROOM, TWO BATH |                |
|-------------------------|----------------|
| LOCATION                | SQUARE FOOTAGE |
| FLOOR PLAN              | 1,354 S.F.     |
| FRONT PORCH             | 57 S.F.        |
| REAR PORCH              | 66 S.F.        |