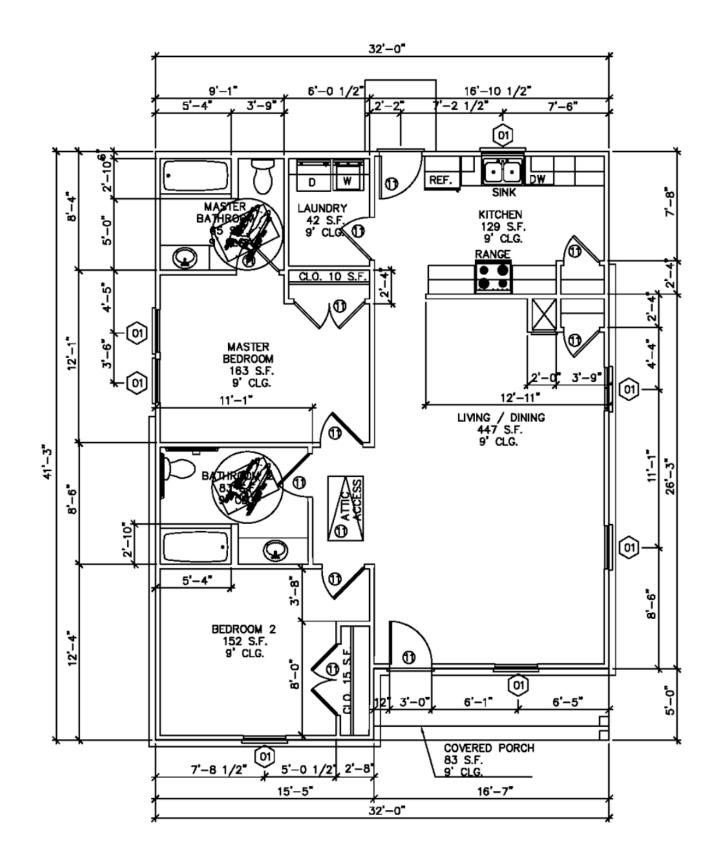

# Wood-Frame Construction Floor Plans





#### Floor Plan/Exteriors Model 1: 2 Bed / 2 Bath "Willow"









| TWO BEDROOM, TWO BATH |                |  |
|-----------------------|----------------|--|
| LOCATION              | SQUARE FOOTAGE |  |
| FLOOR PLAN            | 1,237 SQFT     |  |
| FRONT PORCH           | 83 SQFT        |  |
| REAR STOOP            | 25 SQFT        |  |

#### Floor Plan/Exteriors Model 2: 3 Bed / 2 Bath "Sunflower"









| THREE BEDROOM, TWO BATH |                |  |
|-------------------------|----------------|--|
| LOCATION                | SQUARE FOOTAGE |  |
| FLOOR PLAN              | 1,356 S.F.     |  |
| FRONT PORCH             | 44 S.F.        |  |
| REAR STOOP              | 25 SQFT        |  |

#### Floor Plan/Exteriors Model 3: 4 Bed / 2 Bath "Roslin"





| FOUR BEDROOM, TWO BATH |                |  |
|------------------------|----------------|--|
| L