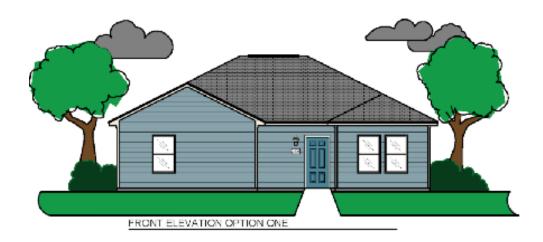

#### Floor Plan/Exteriors Model 3: 4 Bed / 2 Bath "Roslin"

| FOUR BEDROOM, TWO BATH |                |  |
|------------------------|----------------|--|
| LOCATION               | SQUARE FOOTAGE |  |
| FLOOR PLAN             | 1,456 SQFT     |  |
| FRONT PORCH            | 89 SQFT        |  |
| SIDE STOOP             | 25 SQFT        |  |