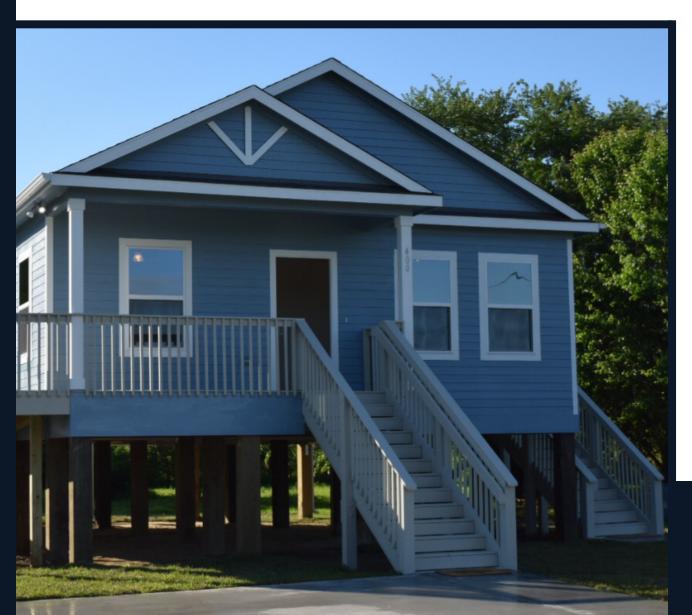

# Wood-Frame Construction Floor Plans





#### Floor Plan/Exteriors Model 1: 2 Bed / 2 Bath "Willow"









| TWO BEDROOM, TWO BATH |                |  |
|-----------------------|----------------|--|
| LOCATION              | SQUARE FOOTAGE |  |
| FLOOR PLAN            | 1,237 SQFT     |  |
| FRONT PORCH           | 83 SQFT        |  |
| REAR STOOP            | 25 SQFT        |  |

#### Floor Plan/Exteriors Model 2: 3 Bed / 2 Bath "Sunflower"









| THREE BEDROOM, TWO BATH |                |  |
|-------------------------|----------------|--|
| LOCATION                | SQUARE FOOTAGE |  |
| FLOOR PLAN              | 1,356 S.F.     |  |
| FRONT PORCH             | 44 S.F.        |  |
| REAR STOOP              | 25 SQFT        |  |

#### Floor Plan/Exteriors Model 3: 4 Bed / 2 Bath "Roslin"





| FOUR BEDROOM, TWO BATH |