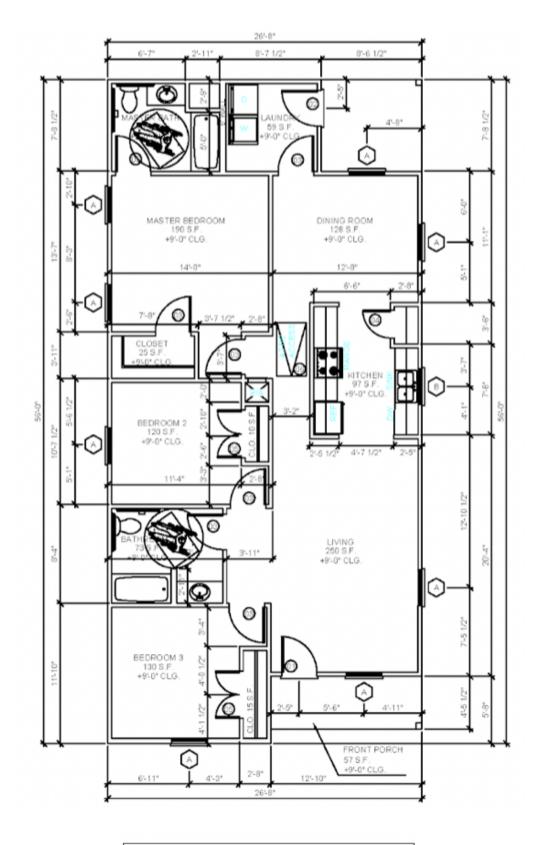

## Floor Plan/Exteriors Model 5: 3 Bed / 2 Bath "Magnolia"

| THREE BEDROOM, TWO BATH |                |
|-------------------------|----------------|
| LOCATION                | SQUARE FOOTAGE |
| FLOOR PLAN              | 1,354 S.F.     |
| FRONT PORCH             | 57 S.F.        |
| REAR PORCH              | 66 S.F.        |