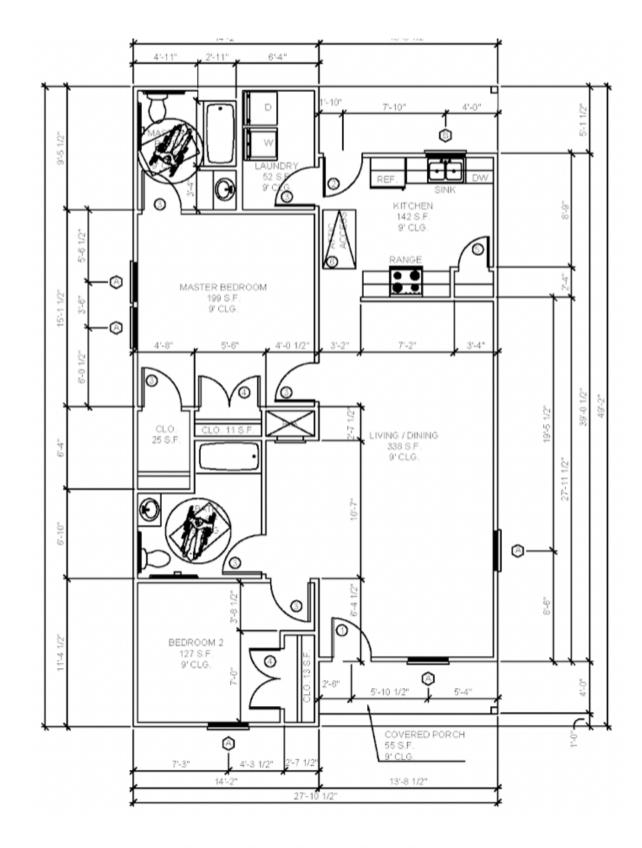

### Floor Plan/Exteriors Model 6: 2 Bed / 2 Bath "Augustine"

| TWO BEDROOM, TWO BATH |                |  |
|-----------------------|----------------|--|
| LOCATION              | SQUARE FOOTAGE |  |
| FLOOR PLAN            | 1,231 S.F.     |  |
| FRONT PORCH           | 55 S.F.        |  |
| REAR PORCH            | 70 S.F.        |  |