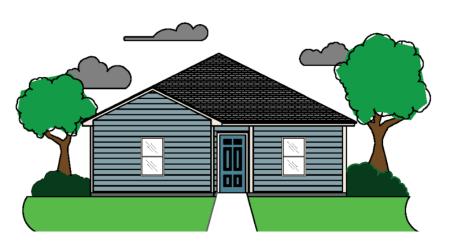

#### Floor Plan/Exteriors Model 3: 4 Bed / 2 Bath "Roslin"

| FOUR BEDROOM, TWO BATH |                |  |
|------------------------|----------------|--|
| LOCATION               | SQUARE FOOTAGE |  |
| FLOOR PLAN             | 1,456 SQFT     |  |
| FRONT PORCH            | 89 SQFT        |  |
| SIDE STOOP             | 25 SQFT        |  |