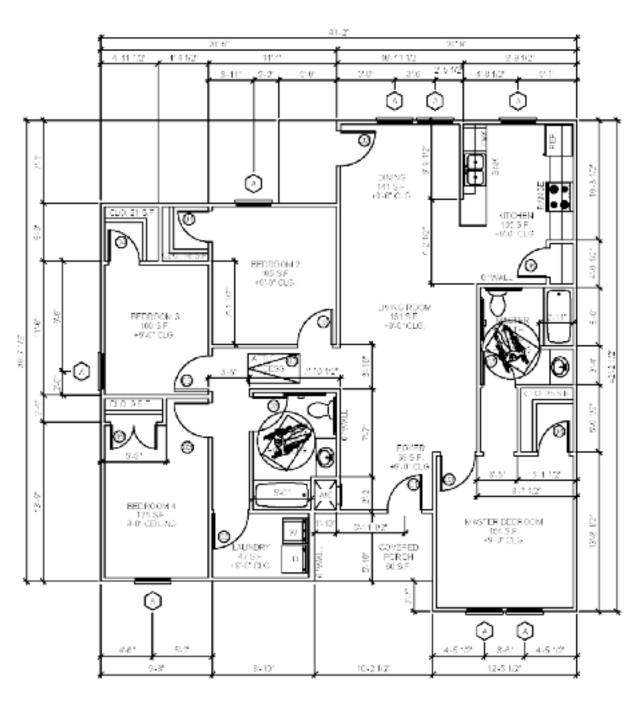

#### Floor Plan/Exteriors Model 3: 4 Bed / 2 Bath "Roslin"

| FOUR BEDROOM, TWO BATH |                |  |
|------------------------|----------------|--|
| LOCATION               | SQUARE FOOTAGE |  |
| FLOOR PLAN             | 1,456 SQFT     |  |
| FRONT PORCH            | 89 SQFT        |  |
| SIDE STOOP             | 25 SQFT        |  |