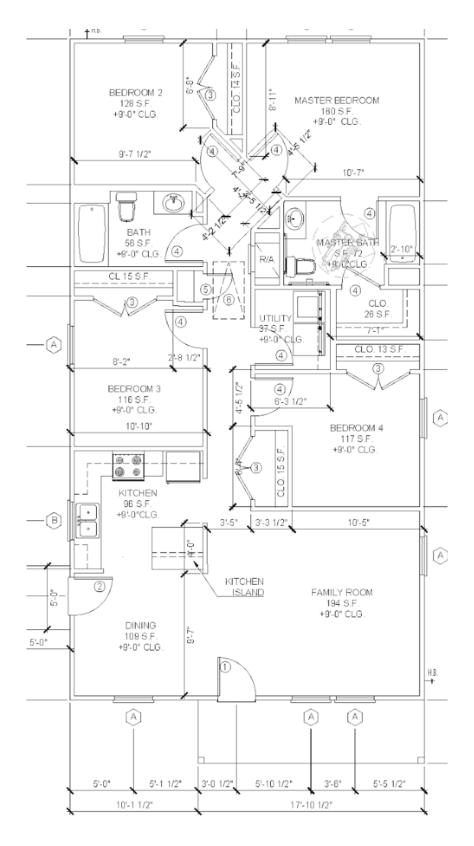

#### Floor Plan/Exteriors Model 3: 4 Bed / 2 Bath "Roslin"

| FOUR BEDROOM, TWO BATH |                |  |
|------------------------|----------------|--|
| LOCATION               | SQUARE FOOTAGE |  |
| FLOOR PLAN             | 1,456 SQFT     |  |
| FRONT PORCH            | 89 SQFT        |  |
| SIDE STOOP             | 25 SQFT        |  |