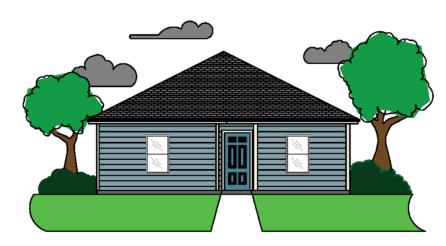

#### Floor Plan/Exteriors Model 2: 3 Bed / 2 Bath "Sunflower"

| THREE BEDROOM, TWO BATH |                |  |
|-------------------------|----------------|--|
| LOCATION                | SQUARE FOOTAGE |  |
| FLOOR PLAN              | 1,356 S.F.     |  |
| FRONT PORCH             | 44 S.F.        |  |
| REAR STOOP              | 25 SQFT        |  |