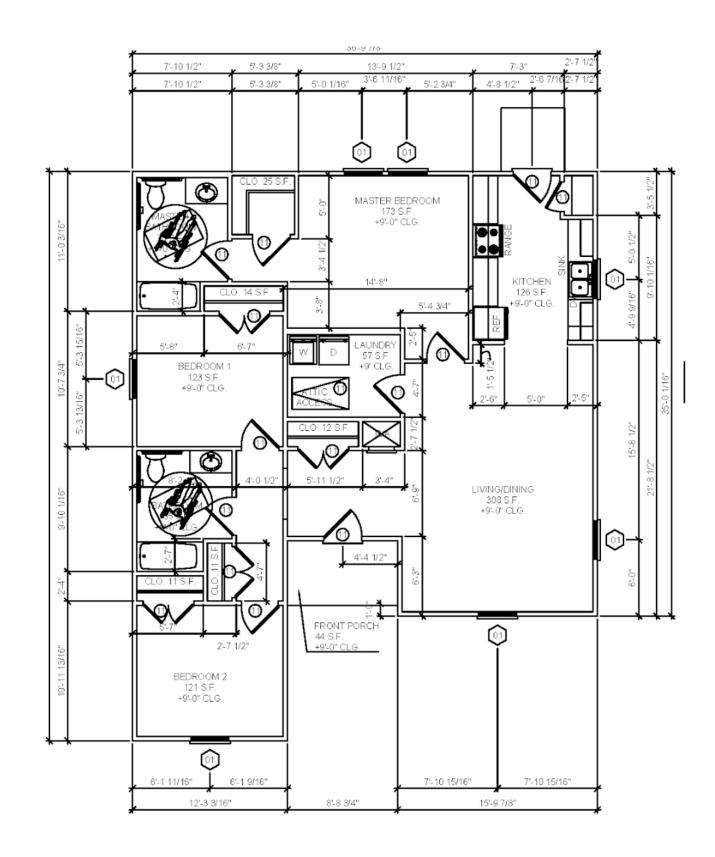

#### Floor Plan/Exteriors Model 2: 3 Bed / 2 Bath "Sunflower"

| THREE BEDROOM, TWO BATH |                |  |
|-------------------------|----------------|--|
| LOCATION                | SQUARE FOOTAGE |  |
| FLOOR PLAN              | 1,356 S.F.     |  |
| FRONT PORCH             | 44 S.F.        |  |
| REAR STOOP              | 25 SQFT        |  |