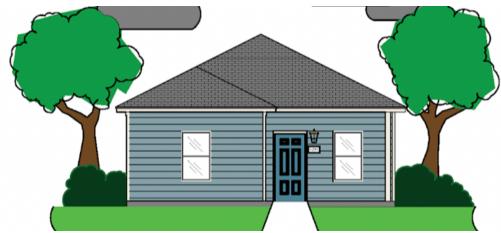

|  |

#### Floor Plan/Exteriors Model 3: 4 Bed / 2 Bath "Roslin"





| FOUR BEDROOM, TWO BATH |                |  |
|------------------------|----------------|--|
| LOCATION               | SQUARE FOOTAGE |  |
| FLOOR PLAN             | 1,456 SQFT     |  |
| FRONT PORCH            | 89 SQFT        |  |
| SIDE STOOP             | 25 SQFT        |  |

#### Floor Plan/Exteriors Model 4: 3 Bed / 2 Bath "Bonsai"









#### FLOOR PLAN (STANDARD)

| FOUR BEDROOM, TWO BATH |                |  |
|------------------------|----------------|--|
| LOCATION               | SQUARE FOOTAGE |  |
| FLOOR PLAN             | 1,457 S.F.     |  |
| FRONT PORCH            | 60 S.F.        |  |
| REAR STOOP             | 35 S.F.        |  |

## Floor Plan/Exteriors Model 5: 3 Bed / 2 Bath "Magnolia"









| THREE BEDROOM, TWO BATH |                |
|-------------------------|----------------|
| LOCATION                | SQUARE FOOTAGE |
| FLOOR PLAN              | 1,354 S.F.     |
| FRONT PORCH             | 57 S.F.        |
| REAR PORCH              | 66 S.F.        |

### Floor Plan/Exteriors Model 6: 2 Bed / 2 Bath "Augustine"





| TWO BEDROOM, TWO BATH |                |  |
|-----------------------|----------------|--|
| LOCATION              | SQUARE FOOTAGE |  |
| FLOOR PLAN            | 1,231 S.F.     |  |
| FRONT PORCH           | 55 S.F.        |  |
| REAR PORCH            | 70 S.F.        |  |

#### Resilient Home Program

For more information, visit recovery.texas.gov/rhp

Participating Wood-Frame Builder: