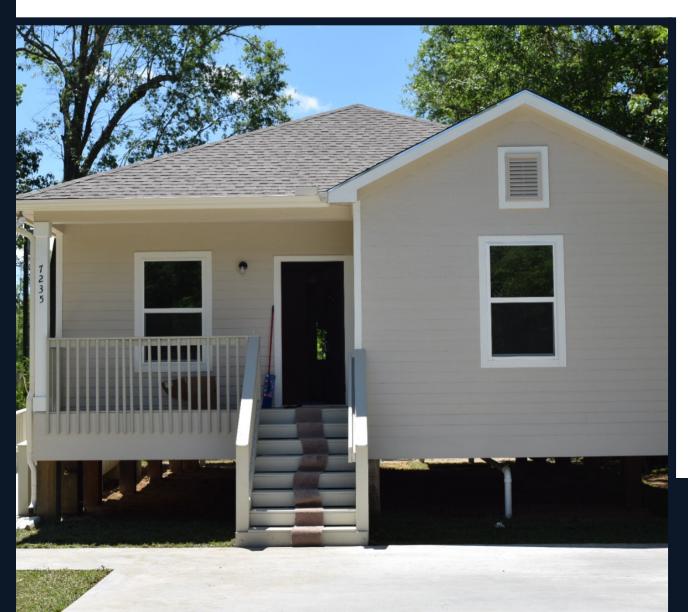

# Structural Composite Construction Floor Plans





#### Floor Plan/Exteriors Model 1: 2 Bed / 2 Bath "Willow"









| TWO BEDROOM, TWO BATH |                |  |
|-----------------------|----------------|--|
| LOCATION              | SQUARE FOOTAGE |  |
| FLOOR PLAN            | 1,237 SQFT     |  |
| FRONT PORCH           | 83 SQFT        |  |
| REAR STOOP            | 25 SQFT        |  |

#### Floor Plan/Exteriors Model 2: 3 Bed / 2 Bath "Sunflower"









| THREE BEDROOM, TWO BATH |                |
|-------------------------|----------------|
| LOCATION                | SQUARE FOOTAGE |
| FLOOR PLAN              | 1,356 S.F.     |
| FRONT PORCH             | 44 S.F.        |
| REAR STOOP              | 25 SQFT        |

#### Floor Plan/Exteriors Model 3: 4 Bed / 2 Bath "Roslin"





| FOUR BEDROOM, TWO BATH |                |