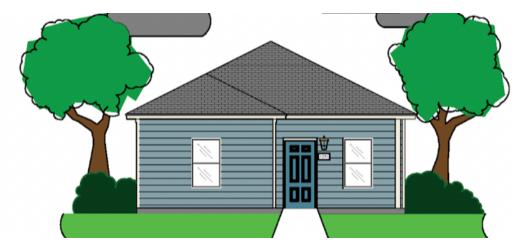

## Floor Plan/Exteriors Model 5: 3 Bed / 2 Bath "Magnolia"

| THREE BEDROOM, TWO BATH |                |  |
|-------------------------|----------------|--|
| LOCATION                | SQUARE FOOTAGE |  |
| FLOOR PLAN              | 1,354 S.F.     |  |
| FRONT PORCH             | 57 S.F.        |  |
| REAR PORCH              | 66 S.F.        |  |