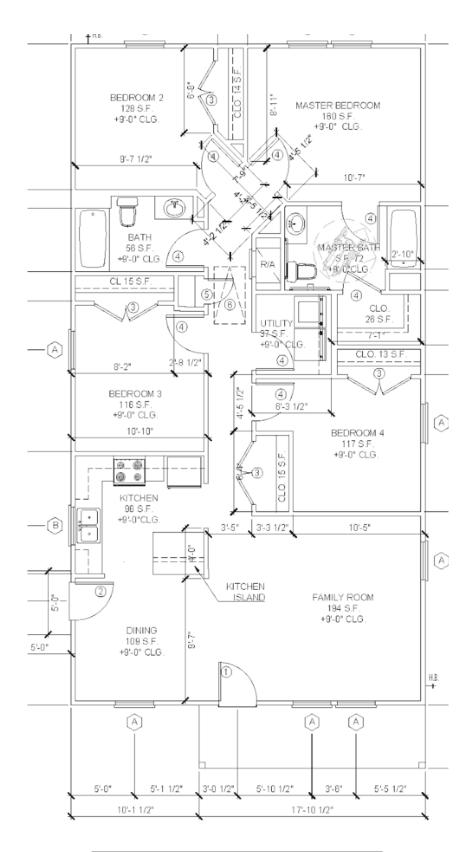

#### Floor Plan/Exteriors Model 3: 4 Bed / 2 Bath "Roslin"

| FOUR BEDROOM, TWO BATH |                |  |
|------------------------|----------------|--|
| LOCATION               | SQUARE FOOTAGE |  |
| FLOOR PLAN             | 1,456 SQFT     |  |
| FRONT PORCH            | 89 SQFT        |  |
| SIDE STOOP             | 25 SQFT        |  |