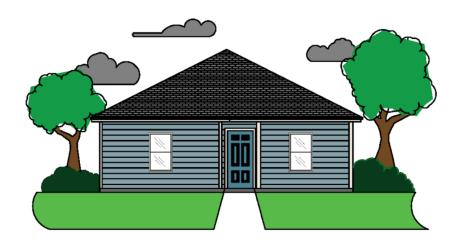

#### Floor Plan/Exteriors Model 2: 3 Bed / 2 Bath "Sunflower"

| THREE BEDROOM, TWO BATH |                |
|-------------------------|----------------|
| LOCATION                | SQUARE FOOTAGE |
| FLOOR PLAN              | 1,356 S.F.     |
| FRONT PORCH             | 44 S.F.        |
| REAR STOOP              | 25 SQFT        |