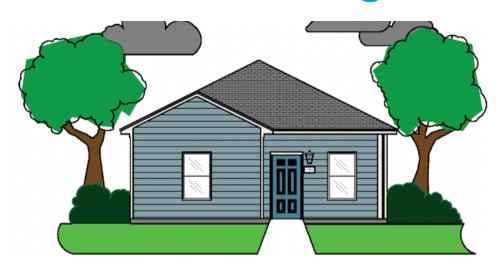

#### Floor Plan/Exteriors Model 2: 3 Bed / 2 Bath "Sunflower"

| THREE BEDROOM, TWO BATH |                |
|-------------------------|----------------|
| LOCATION                | SQUARE FOOTAGE |
| FLOOR PLAN              | 1,356 S.F.     |
| FRONT PORCH             | 44 S.F.        |
| REAR STOOP              | 25 SQFT        |