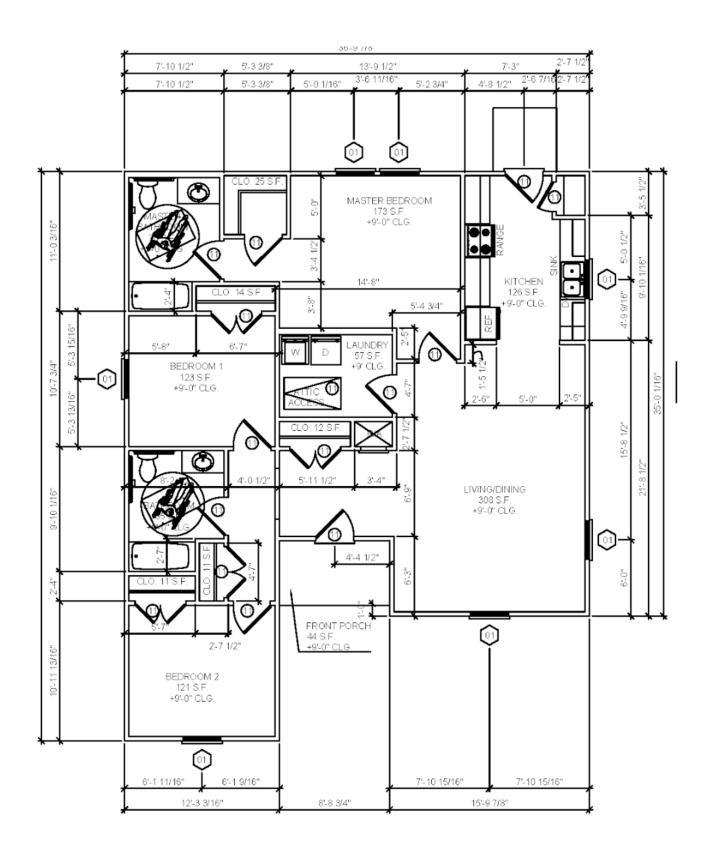

#### Floor Plan/Exteriors Model 2: 3 Bed / 2 Bath "Sunflower"

| THREE BEDROOM, TWO BATH |                |
|-------------------------|----------------|
| LOCATION                | SQUARE FOOTAGE |
| FLOOR PLAN              | 1,356 S.F.     |
| FRONT PORCH             | 44 S.F.        |
| REAR STOOP              | 25 SQFT        |