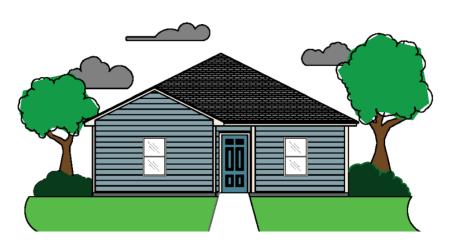

#### Floor Plan/Exteriors Model 3: 4 Bed / 2 Bath "Roslin"

| FOUR BEDROOM, TWO BATH |                |  |
|------------------------|----------------|--|
| LOCATION               | SQUARE FOOTAGE |  |
| FLOOR PLAN             | 1,456 SQFT     |  |
| FRONT PORCH            | 89 SQFT        |  |
| SIDE STOOP             | 25 SQFT        |  |