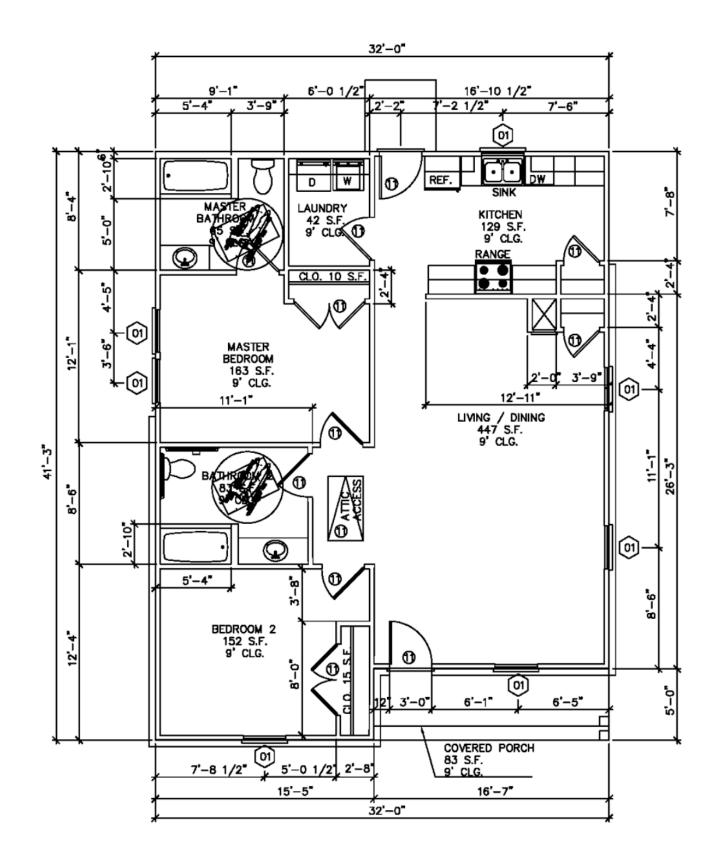

# Structural Composite Construction Floor Plans





#### Floor Plan/Exteriors Model 1: 2 Bed / 2 Bath "Willow"









| TWO BEDROOM, TWO BATH |                |  |
|-----------------------|----------------|--|
| LOCATION              | SQUARE FOOTAGE |  |
| FLOOR PLAN            | 1,237 SQFT     |  |
| FRONT PORCH           | 83 SQFT        |  |
| REAR STOOP            | 25 SQFT        |  |

#### Floor Plan/Exteriors Model 2: 3 Bed / 2 Bath "Sunflower"









| THREE BEDROOM, TWO BATH |                |
|-------------------------|----------------|
| LOCATION                | SQUARE FOOTAGE |
| FLOOR PLAN              | 1,356 S.F.     |
| FRONT PORCH             | 44 S.F.        |
| REAR STOOP              | 25 SQFT        |

#### Floor Plan/Exteriors Model 3: 4 Bed / 2 Bath "Roslin"





| FOUR BEDROOM, TWO BATH |                |  |
|------------------------|----------------|--|
| LOCATION