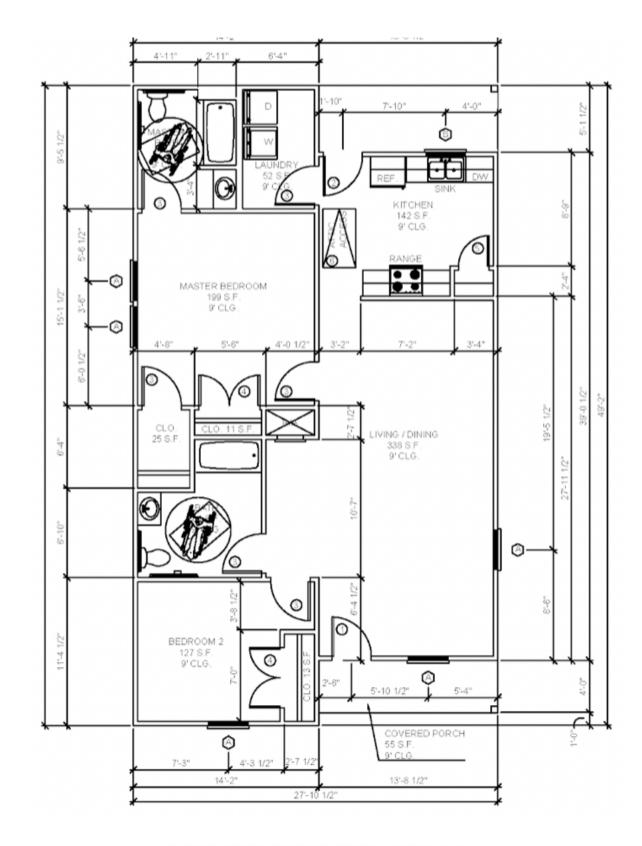

### Floor Plan/Exteriors Model 6: 2 Bed / 2 Bath "Augustine"

| TWO BEDROOM, TWO BATH |                |
|-----------------------|----------------|
| LOCATION              | SQUARE FOOTAGE |
| FLOOR PLAN            | 1,231 S.F.     |
| FRONT PORCH           | 55 S.F.        |
| REAR PORCH            | 70 S.F.        |