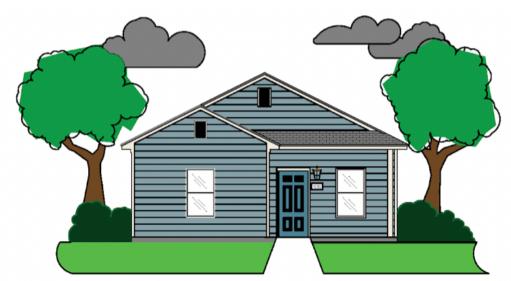

### Floor Plan/Exteriors Model 6: 2 Bed / 2 Bath "Augustine"

| TWO BEDROOM, TWO BATH |                |
|-----------------------|----------------|
| LOCATION              | SQUARE FOOTAGE |
| FLOOR PLAN            | 1,231 S.F.     |
| FRONT PORCH           | 55 S.F.        |
| REAR PORCH            | 70 S.F.        |