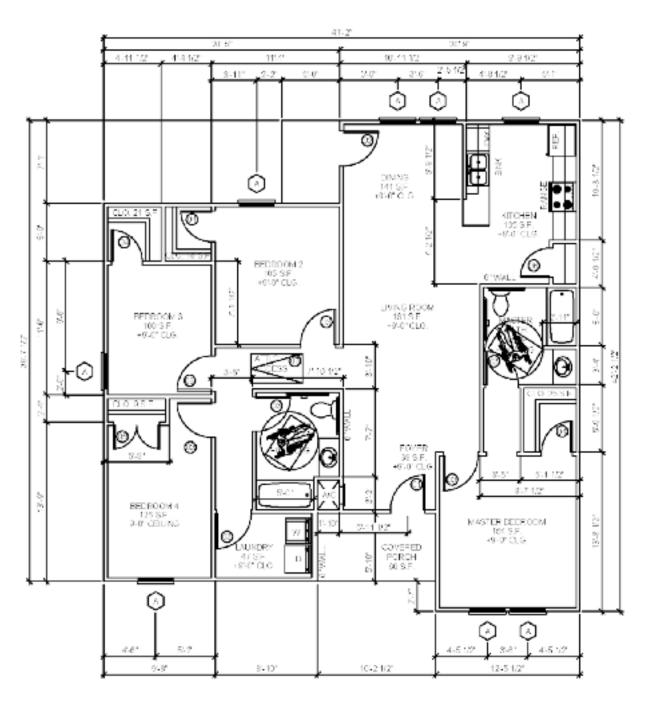

#### Floor Plan/Exteriors Model 3: 4 Bed / 2 Bath "Roslin"

| FOUR BEDROOM, TWO BATH |                |  |
|------------------------|----------------|--|
| LOCATION               | SQUARE FOOTAGE |  |
| FLOOR PLAN             | 1,456 SQFT     |  |
| FRONT PORCH            | 89 SQFT        |  |
| SIDE STOOP             | 25 SQFT        |  |

#### FLOOR PLAN (STANDARD)

| FOUR BEDROOM, TWO BATH |                |  |
|------------------------|----------------|--|
| LOCATION               | SQUARE FOOTAGE |  |
| FLOOR PLAN             | 1,457 S.F.     |  |
| FRONT PORCH            | 60 S.F.        |  |
| REAR STOOP             | 35 S.F.        |  |