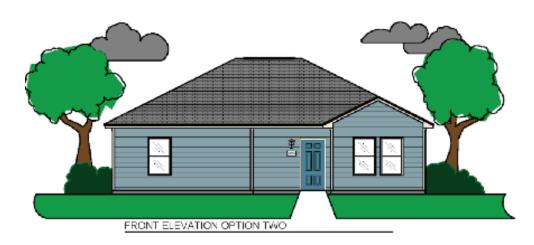

#### Floor Plan/Exteriors Model 3: 4 Bed / 2 Bath "Roslin"

| FOUR BEDROOM, TWO BATH |                |  |
|------------------------|----------------|--|
| LOCATION               | SQUARE FOOTAGE |  |
| FLOOR PLAN             | 1,456 SQFT     |  |
| FRONT PORCH            | 89 SQFT        |  |
| SIDE STOOP             | 25 SQFT        |  |