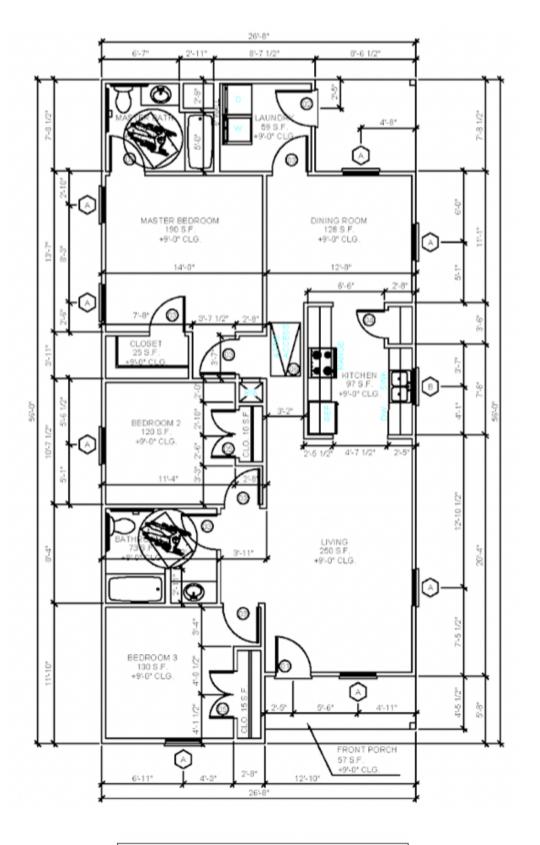

## Floor Plan/Exteriors Model 5: 3 Bed / 2 Bath "Magnolia"

| THREE BEDROOM, TWO BATH |                |  |
|-------------------------|----------------|--|
| LOCATION                | SQUARE FOOTAGE |  |
| FLOOR PLAN              | 1,354 S.F.     |  |
| FRONT PORCH             | 57 S.F.        |  |
| REAR PORCH              | 66 S.F.        |  |