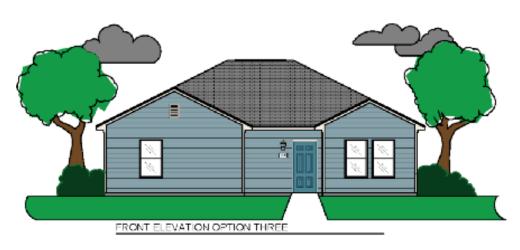

#### Floor Plan/Exteriors Model 3: 4 Bed / 2 Bath "Roslin"

| FOUR BEDROOM, TWO BATH |                |  |
|------------------------|----------------|--|
| LOCATION               | SQUARE FOOTAGE |  |
| FLOOR PLAN             | 1,456 SQFT     |  |
| FRONT PORCH            | 89 SQFT        |  |
| SIDE STOOP             | 25 SQFT        |  |