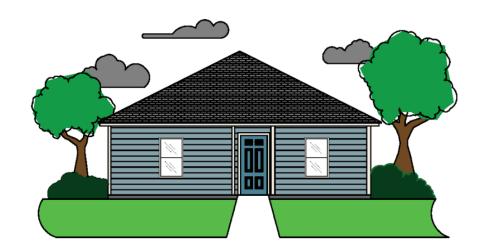

#### Floor Plan/Exteriors Model 1: 2 Bed / 2 Bath "Willow"

| TWO BEDROOM, TWO BATH |                |  |
|-----------------------|----------------|--|
| LOCATION              | SQUARE FOOTAGE |  |
| FLOOR PLAN            | 1,237 SQFT     |  |
| FRONT PORCH           | 83 SQFT        |  |
| REAR STOOP            | 25 SQFT        |  |