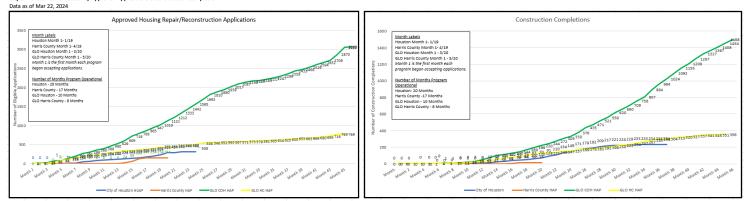

## City of Houston & Harris County Approved Applications & Construction Completion

\*Approved Applications & Construction Completion comparison line graphs are updated monthly.