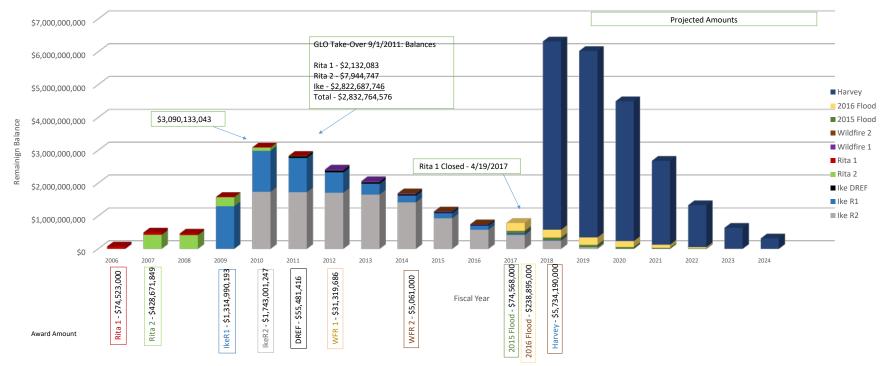

| \$0                            | 0.0%                        | 0.0%             |
| INFRASTRUCTURE                            | \$658,124,755   | \$0          | \$0          | \$658,124,755               | \$0                            | 0.0%                        | 0.0%             |
|                                           |                 |              |              |                             |                                |                             |                  |
| TOTAL                                     | \$5,024,215,000 | \$21,000,000 | \$8,734,093  | \$5,015,480,907             | \$12,265,907                   | 0.2%                        | 0.4%             |

Preparer: Matt Anderson

Finance Director Approval:

Harvey 5B Report As of: 12/31/2018





Total Grant Funds Balance by Fiscal Year as of 12/31/2018



# Community Development and Revitalization Grant Funds Summary as of 12/31/2018