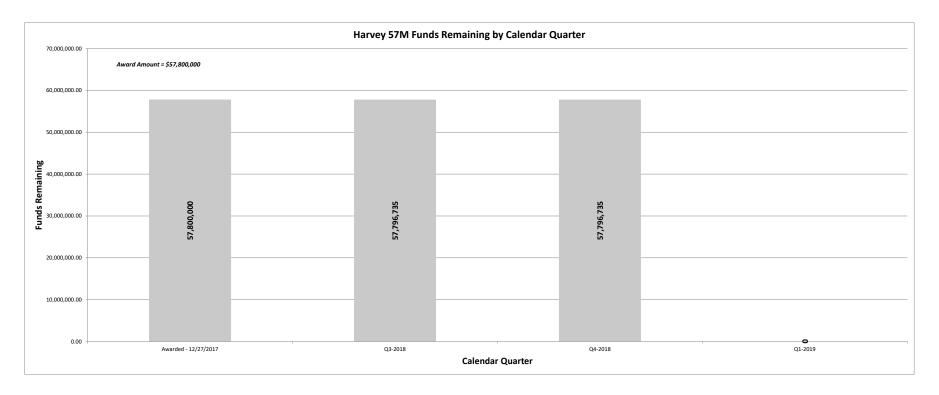

#### Harvey 57M

| Reporting Period (as of):                             | 12/3 | 31/2018      |     |              |    |              |    | HUD GRANT NO. :<br>CFDA | B-17-DI<br>14.228 | -48-0002                     |                             |                  |
|-------------------------------------------------------|------|--------------|-----|--------------|----|--------------|----|-------------------------|-------------------|------------------------------|-----------------------------|------------------|
| CDBG HARVEY 57M GRANT TOTAL:                          |      | \$57,80      | 0,0 | 00           |    |              |    |                         |                   | rant Awarded:<br>Public Law: | 12/27,<br>115               |                  |
|                                                       |      | A            |     | В            |    | С            |    | A-C                     |                   | B-C                          | C/A                         | B/A              |
|                                                       | Buc  | dgeted       |     | Obligated    |    | Expenditures |    | Balance<br>(budgeted)   | (                 | Balance<br>Obligated)        | %<br>Expended<br>(budgeted) | %<br>(Obligated  |
| ADMINISTRATIVE                                        |      | \$2,890,000  |     | \$1,158,312  |    | \$3,265      |    | \$2,886,735             |                   | \$1,155,047                  | 0.1%                        | 40.1%            |
| HARRIS COUNTY RESIDENTIAL BUYOUT                      |      | \$43,928,000 |     | \$42,596,288 |    | \$0          |    | \$43,928,000            |                   | \$42,596,288                 | 0.0%                        | 97.0%            |
| AFFORDABLE RENTAL RECOVERY PROGRAM                    |      | \$10,982,000 |     | \$0          |    | \$0          |    | \$10,982,000            |                   | \$0                          | 0.0%                        | 0.0%             |
| TOTAL                                                 |      | \$57,800,000 |     | \$43,754,600 |    | \$3,265      |    | \$57,796,735            |                   | \$43,751,335                 | 0.0%                        | 75.7%            |
| ADMINISTRATION AWARDS - DETAIL                        | Bud  | dgeted       |     | Obligated    |    | Expenditures |    | Balance<br>(budgeted)   |                   | Balance<br>(Obligated)       | %<br>Expended<br>(budgeted) | %<br>(Obligated) |
| Harris County                                         | \$   | ,            | \$  | 869,312      |    | -            | \$ | 869,312                 | · ·               | 869,312                      | 0.0%                        | 100.0%           |
| Texas General Land Office                             | \$   | , ,          | \$  | 289,000      |    | 3,265        | \$ | 1- 1 -                  | \$                | 285,735                      | 0.2%                        | 14.3%            |
| TOTAL:                                                | \$   | 2,890,000    | \$  | 1,158,312    | Ş  | 3,265        | Ş  | 2,886,735               | Ş                 | 1,155,047                    | 0.1%                        | 40.1%            |
| HARRIS COUNTY RESIDENTIAL BUYOUT AWARDS -<br>DETAIL   | Bud  | dgeted       |     | Obligated    |    | Expenditures |    | Balance<br>(budgeted)   |                   | Balance<br>(Obligated)       | %<br>Expended<br>(budgeted) | %<br>(Obligated  |
| Harris County                                         | \$   | 42,596,288   | \$  | 42,596,288   | \$ | -            | \$ | 42,596,288              | \$                | 42,596,288                   | 0.0%                        | 100.0%           |
| Texas General Land Office                             | \$   | , ,          | \$  | -            | \$ | -            | \$ | 1,331,712               | \$                | -                            | 0.0%                        | 0.0%             |
| TOTAL:                                                | \$   | 43,928,000   | \$  | 42,596,288   | \$ | -            | \$ | 43,928,000              | \$                | 42,596,288                   | 0.0%                        | 97.0%            |
| AFFORDABLE RENTAL RECOVERY PROGRAM<br>AWARDS - DETAIL |      | dgeted       |     | Obligated    |    | Expenditures |    | Balance<br>(budgeted)   |                   | Balance<br>(Obligated)       | %<br>Expended<br>(budgeted) | %<br>(Obligated  |
| Texas General Land Office                             | \$   | , ,          | \$  | -            | \$ | -            |    | \$10,982,000            |                   | \$0                          | 0.0%                        | 0.0%             |
| TOTAL:                                                |      | \$10,982,000 |     | \$0          | 1  | \$0          | 1  | \$10,982,000            |                   | \$0                          | 0.0%                        | 0.0%             |

Preparer: Matt Anderson 1/4/2019 Date

Finance Director Approval:

Harvey 57M Report As of: 12/31/2018