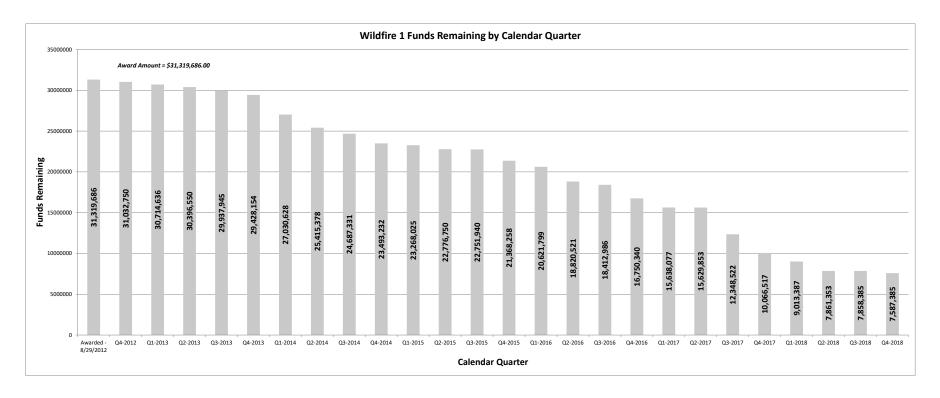

### Community Development and Revitalization Program

Wildfire 1

| Reporting Period (as of):   | 12/31/2018   |              | HUD GRANT NO. : B-12-DT-48-0001<br>CFDA 14.218 |                       |                               |                             |                  |  |  |  |  |
|-----------------------------|--------------|--------------|------------------------------------------------|-----------------------|-------------------------------|-----------------------------|------------------|--|--|--|--|
| CDBG WILDFIRES GRANT TOTAL: | \$31,31      | 9,686        |                                                |                       | Grant Awarded:<br>Public Law: | 8/29/<br>112                |                  |  |  |  |  |
|                             | А            | В            | с                                              | A-C                   | B-C                           | C/A                         | B/A              |  |  |  |  |
|                             | Budgeted     | Obligated    | Expenditures                                   | Balance<br>(budgeted) | Balance<br>(Obligated)        | %<br>Expended<br>(budgeted) | %<br>(Obligated) |  |  |  |  |
| ADMINISTRATIVE              | \$1,293,306  | \$1,106,573  | \$1,087,092                                    | \$206,214             | \$19,481                      | 84.1%                       | 85.6%            |  |  |  |  |
| PLANNING                    | \$42,016     | \$22,500     | \$22,500                                       | \$19,516              | \$0                           | 53.6%                       | 53.6%            |  |  |  |  |
| NON-HOUSING                 | \$25,138,598 | \$24,972,655 | \$17,929,892                                   | \$7,208,706           | \$7,042,763                   | 71.3%                       | 99.3%            |  |  |  |  |
|                             |              |              |                                                |                       |                               |                             |                  |  |  |  |  |
| HOUSING                     | \$4,845,766  | \$4,692,816  | \$4,692,816                                    | \$152,950             | \$0                           | 96.8%                       | 96.8%            |  |  |  |  |
| TOTAL                       | \$31,319,686 | \$30,794,544 | \$23,732,300                                   | \$7,587,385           | \$7,062,244                   | 75.8%                       | 98.3%            |  |  |  |  |

Preparer: Matt Anderson 1/4/2019 Date Finance Director Approval:

Wildfire 1 Report As of: 12/31/2018