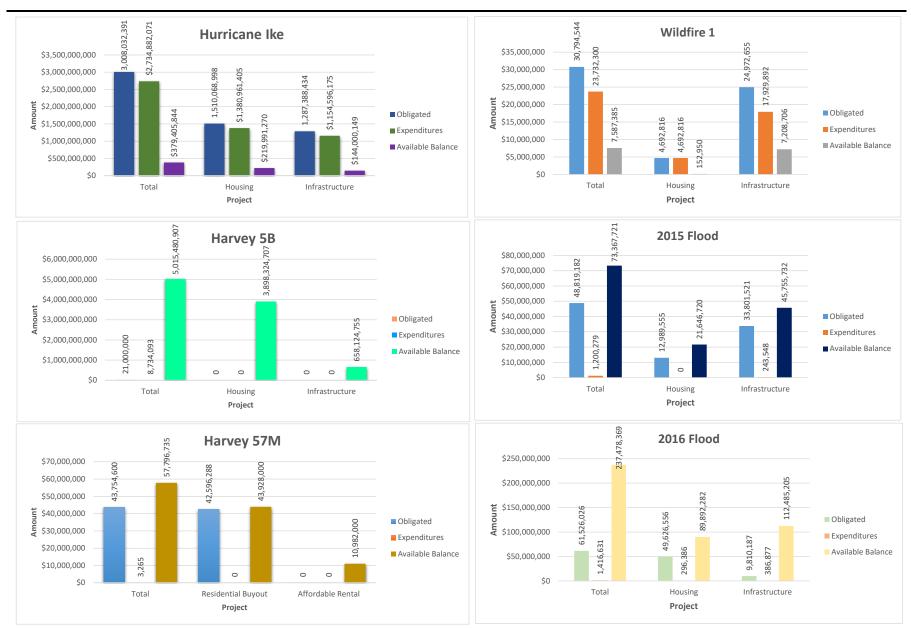

## TEXAS GENERAL LAND OFFICE Community Development and Revitalization Program

Hurricane Ike

|                                                                                                                             |                                                               | nunicane        | INC             |                       |                               |                             |                  |
|-----------------------------------------------------------------------------------------------------------------------------|---------------------------------------------------------------|-----------------|-----------------|-----------------------|-------------------------------|-----------------------------|------------------|
| Reporting Period (as of):                                                                                                   | 12/31/2018                                                    |                 |                 | HUD GRANT NO. : E     |                               |                             |                  |
| CDBG DR IKE/DOLLY GRANT TOTAL (PF + PI) \$<br>Program Funds \$<br>Estimated Program Income \$<br>Program Income Received \$ | <b>3,122,270,147</b><br>3,113,472,856<br>7,982,232<br>815,059 |                 |                 | CPDA J                | Grant Awarded:<br>Public Law: | 3/31/2<br>110-3             |                  |
|                                                                                                                             | А                                                             | В               | С               | A-C                   | B-C                           | C/A                         | B/A              |
| Category                                                                                                                    | Budgeted                                                      | Obligated       | Expenditures    | Balance<br>(budgeted) | Balance<br>(Obligated)        | %<br>Expended<br>(budgeted) | %<br>(Obligated) |
| ADMIN                                                                                                                       | \$155,683,766                                                 | \$155,219,863   | \$147,291,047   | \$8,392,719           | \$7,928,815                   | 94.6%                       | 99.7%            |
| PLANNING                                                                                                                    | \$59,055,150                                                  | \$55,355,096    | \$52,033,443    | \$7,021,706           | \$3,321,653                   | 88.1%                       | 93.7%            |
| PROGRAM - Non-Housing                                                                                                       | \$1,298,596,324                                               | \$1,287,388,434 | \$1,154,596,175 | \$144,000,149         | \$132,792,259                 | 88.9%                       | 99.1%            |
| PROGRAM - Housing                                                                                                           | \$1,608,934,907                                               | \$1,510,068,998 | \$1,380,961,405 | \$227,973,502         | \$129,107,593                 | 85.8%                       | 93.9%            |
| TOTAL                                                                                                                       | \$3,122,270,147                                               | \$3,008,032,391 | \$2,734,882,071 | \$387,388,076         | \$273,150,321                 | 87.6%                       | 96.3%            |
| NON-HOUSING AWARDS - DETAIL                                                                                                 | Budgeted                                                      | Obligated       | Expenditures    | Balance<br>(budgeted) | Balance<br>(Obligated)        | %<br>Expended<br>(budgeted) | %<br>(Obligated  |
| Total Round 1:                                                                                                              | \$606,671,325                                                 | \$600,032,442   | \$577,535,221   | \$29,136,104          | \$22,497,221                  | 95.2%                       | 98.9%            |
| Total Round 2.1:                                                                                                            | \$181,171,786                                                 | \$180,660,040   | \$168,306,586   | \$12,865,199          | \$12,353,454                  | 92.9%                       | 99.7%            |
|                                                                                                                             |                                                               |                 |                 |                       |                               |                             |                  |

### Community Development and Revitalization Program

Wildfire 1

| Reporting Period (as of):   | 12/31/2018   |              | HUD GRANT NO. : B-12-DT-48-0001<br>CFDA 14.218 |                       |                               |                             |                  |  |  |  |  |
|-----------------------------|--------------|--------------|------------------------------------------------|-----------------------|-------------------------------|-----------------------------|------------------|--|--|--|--|
| CDBG WILDFIRES GRANT TOTAL: | \$31,31      | 9,686        |                                                |                       | Grant Awarded:<br>Public Law: | 8/29/<br>112                |                  |  |  |  |  |
|                             | А            | В            | с                                              | A-C                   | B-C                           | C/A                         | B/A              |  |  |  |  |
|                             | Budgeted     | Obligated    | Expenditures                                   | Balance<br>(budgeted) | Balance<br>(Obligated)        | %<br>Expended<br>(budgeted) | %<br>(Obligated) |  |  |  |  |
| ADMINISTRATIVE              | \$1,293,306  | \$1,106,573  | \$1,087,092                                    | \$206,214             | \$19,481                      | 84.1%                       | 85.6%            |  |  |  |  |
| PLANNING                    | \$42,016     | \$22,500     | \$22,500                                       | \$19,516              | \$0                           | 53.6%                       | 53.6%            |  |  |  |  |
| NON-HOUSING                 | \$25,138,598 | \$24,972,655 | \$17,929,892                                   | \$7,208,706           | \$7,042,763                   | 71.3%                       | 99.3%            |  |  |  |  |
|                             |              |              |                                                |                       |                               |                             |                  |  |  |  |  |
| HOUSING                     | \$4,845,766  | \$4,692,816  | \$4,692,816                                    | \$152,950             | \$0                           | 96.8%                       | 96.8%            |  |  |  |  |
| TOTAL                       | \$31,319,686 | \$30,794,544 | \$23,732,300                                   | \$7,587,385           | \$7,062,244                   | 75.8%                       | 98.3%            |  |  |  |  |

#### 2015 Flood

|                                 |                              | 201.         | FIOOU              |                             |                |                        |                   |
|---------------------------------|------------------------------|--------------|--------------------|-----------------------------|----------------|------------------------|-------------------|
| Reporting Period (as of):       | 12/31/2018                   |              |                    | HUD GRANT NO. : B<br>CFDA 1 |                |                        |                   |
| 2015 FLOOD GRANT TOTAL:         | \$74,568,000                 |              |                    |                             | Grant Awarded: | 6/17/                  | 2016              |
|                                 |                              |              |                    |                             | Public Laws:   | 114-113 /              | / 115-31          |
|                                 | А                            | В            | С                  | A-C                         | B-C            | C/A                    | B/A               |
|                                 |                              |              |                    | Balance                     | Balance        | %                      | %                 |
|                                 | Budgeted                     | Obligated    | Expenditures       | (budgeted)                  | (Obligated)    | Expended<br>(budgeted) | /0<br>(Obligated) |
| Texas General Land Office       | \$3,298,888                  | \$1,565,918  | \$802,737          | \$2,496,151                 | \$763,181      | 24.3%                  | 47.5%             |
| State Competition               | \$229,409                    | \$106,500    | \$0                | \$229,409                   | \$106,500      | 0.0%                   | 46.4%             |
| Most Impacted                   | \$200,102                    | \$143,929    | \$0                | \$200,102                   | \$143,929      | 0.0%                   | 71.9%             |
| ADMINISTRATIVE                  | \$3,728,400                  | \$1,816,347  | \$802,737          | \$2,925,663                 | \$1,013,610    | 21.5%                  | 48.7%             |
|                                 |                              |              |                    |                             |                |                        |                   |
| PLANNING                        | \$3,193,600                  | \$211,759    | \$153,994          | \$3,039,606                 | \$57,765       | 4.8%                   | 6.6%              |
|                                 |                              |              |                    |                             |                |                        |                   |
| Most Impacted                   | \$10,084,849                 | \$7,140,905  | \$0                | \$10,084,849                | \$7,140,905    | 0.0%                   | 70.8%             |
| Competition                     | \$11,561,871                 | \$5,848,650  | \$0                | \$11,561,871                | \$5,848,650    | 0.0%                   | 50.6%             |
| HOUSING                         | \$21,646,720                 | \$12,989,555 | \$0                | \$21,646,720                | \$12,989,555   | 0.0%                   | 60.0%             |
|                                 |                              |              |                    |                             |                |                        |                   |
| Vost Impacted                   | \$21,430,305                 | \$10,224,481 | \$0                | \$21,430,305                | \$10,224,481   | 0.0%                   | 47.7%             |
| Competition                     | \$24,568,975                 | \$23,577,040 | \$243,548          | \$24,325,427                | \$23,333,492   | 1.0%                   | 96.0%             |
| INFRASTRUCTURE                  | \$45,999,280                 | \$33,801,521 | \$243,548          | \$45,755,732                | \$33,557,973   | 0.5%                   | 73.5%             |
|                                 |                              | . , , ,      |                    |                             |                |                        |                   |
| TOTAL                           | \$74,568,000                 | \$48,819,182 | \$1,200,279        | \$73,367,721                | \$47,618,903   | 1.6%                   | 65.5%             |
|                                 |                              |              |                    |                             |                | %                      |                   |
| ADMINISTRATION - DETAIL         | Budgeted                     | Obligated    | Expenditures       | Balance                     | Balance        | ∕₀<br>Expended         | %                 |
| ADMINISTRATION - DETAIL         | Duugeleu                     | Obligated    | Lapenditures       | (budgeted)                  | (Obligated)    | (budgeted)             | (Obligated)       |
| Texas General Land Office Total | \$3,298,888                  | \$1,565,918  | \$802,737          | \$2,496,151                 | \$763,181      | 24.3%                  | 47.5%             |
| State Competition Total         | \$229.409                    | \$106.500    | \$0                | \$229,409                   | \$106.500      | 0.0%                   | 46.4%             |
| Most Impacted Total             | \$200,102                    | \$143,929    | \$0                | \$200,102                   | \$143,929      | 0.0%                   | 71.9%             |
| TOTAL:                          | \$3,728,400                  | \$1,816,347  | \$802,737          | \$2,925,663                 | \$1,013,610    | 21.5%                  | 48.7%             |
|                                 | +0,-20,-00                   | <i>+_,,.</i> | <i>+/</i>          | +_//                        | +-//           |                        |                   |
|                                 |                              |              |                    | Balance                     | Balance        |                        | %                 |
| PLANNING - DETAIL               | Budgeted                     | Obligated    | Expenditures       | (budgeted)                  | (Obligated)    | Expended               | (Obligated)       |
|                                 |                              |              |                    |                             |                | (budgeted)             |                   |
| Texas General Land Office       | \$3,193,600                  | \$211,759    | \$153,994          | \$3,039,606                 | \$57,765       | 4.8%                   | 6.6%              |
| TOTAL:                          | \$3,193,600                  | \$211,759    | \$153,994          | \$3,039,606                 | \$57,765       | 4.8%                   | 6.6%              |
|                                 |                              |              |                    |                             |                | <u></u>                | r                 |
|                                 | Dudastad                     | Obligated    | Even an ality of a | Balance                     | Balance        | %                      | %                 |
| HOUSING AWARDS - DETAIL         | Budgeted                     | Obligated    | Expenditures       | (budgeted)                  | (Obligated)    | Expended               | (Obligated)       |
| Most Impacted Total             | \$10,084,849                 | \$7,140,905  | \$0                | \$10,084,849                | \$7,140,905    | (budgeted)<br>0.0%     | 70.8%             |
| State Competition Total         | \$10,084,849<br>\$11,561,871 | \$7,140,905  | \$0<br>\$0         | \$10,084,849                | \$5,848,650    | 0.0%                   | 50.6%             |
| TOTAL:                          | \$21,646,720                 | \$12,989,555 | \$0                | \$21,646,720                | \$12,989,555   | 0.0%                   | 60.0%             |
|                                 | 721,0 <del>7</del> 0,720     | ¥12,303,333  | ŞU                 | ÷21,070,720                 | ¥12,303,333    | 0.070                  | 00.078            |
|                                 |                              |              |                    |                             |                | %                      |                   |
| INFRASTRUCTURE AWARDS - DETAIL  | Budgeted                     | Obligated    | Expenditures       | Balance                     | Balance        | Expended               | %                 |
|                                 |                              |              |                    | (budgeted)                  | (Obligated)    | (budgeted)             | (Obligated)       |
| Most Impacted Total             | \$21,430,305                 | \$10,224,481 | \$0                | \$21,430,305                | \$10,224,481   | 0.0%                   | 47.7%             |
| State Competition Total         | \$24,568,975                 | \$23,577,040 | \$243,548          | \$24,325,427                | \$23,333,492   | 1.0%                   | 96.0%             |
| TOTAL                           | \$4E 000 380                 | \$22 901 E21 | 6242 E49           | \$4E 7EE 723                | \$22 EE7 072   | 0 5%                   | 72 5%             |

### TEXAS GENERAL LAND OFFICE Community Development and Revitalization Program 2016 Flood

| Reporting Period (as of):                                | 12/31/2018                                    |                                   |                               | HUD GRANT NO. : B                             | 3-16-DL-48-001                    |                             |                       |
|----------------------------------------------------------|-----------------------------------------------|-----------------------------------|-------------------------------|-----------------------------------------------|-----------------------------------|-----------------------------|-----------------------|
|                                                          | ,,                                            |                                   |                               | CFDA 1                                        |                                   |                             |                       |
| 2015 FLOOD GRANT TOTAL:                                  | \$238,895,000                                 |                                   |                               |                                               | Grant Awarded:                    | 11/21                       | L/2016                |
|                                                          |                                               |                                   |                               |                                               | Public Laws:                      | 114-223 / 114               | 4-254 / 115-31        |
|                                                          | А                                             | В                                 | C                             | A-C                                           | B-C                               | C/A                         | B/A                   |
|                                                          | Budgeted                                      | Obligated                         | Expenditures                  | Balance<br>(budgeted)                         | Balance<br>(Obligated)            | %<br>Expended<br>(budgeted) | %<br>(Obligated)      |
| Texas General Land Office                                | \$10,159,014                                  | \$918,417                         | \$628,951                     | \$9,530,064                                   | \$289,466                         | 6.2%                        | 9.0%                  |
| State Competition                                        | \$402,060                                     | \$0                               | \$0                           | \$402,060                                     | \$0                               | 0.0%                        | 0.0%                  |
| Most Impacted                                            | \$1,383,675                                   | \$1,014,826                       | \$54,106                      | \$1,329,569                                   | \$960,720                         | 3.9%                        | 73.3%                 |
| ADMINISTRATIVE                                           | \$11,944,750                                  | \$1,933,243                       | \$683,057                     | \$11,261,693                                  | \$1,250,186                       | 5.7%                        | 16.2%                 |
| PLANNING                                                 | \$23,889,500                                  | \$156,039                         | \$50,311                      | \$23,839,189                                  | \$105,728                         | 0.2%                        | 0.7%                  |
| Most Impacted                                            | \$69,882,597                                  | \$49,626,556                      | \$296,386                     | \$69,586,210                                  | \$49,330,170                      | 0.4%                        | 71.0%                 |
| Competition                                              | \$20,306,072                                  | \$0                               | \$0                           | \$20,306,072                                  | \$0                               | 0.0%                        | 0.0%                  |
| HOUSING                                                  | \$90,188,668                                  | \$49,626,556                      | \$296,386                     | \$89,892,282                                  | \$49,330,170                      | 0.3%                        | 55.0%                 |
|                                                          |                                               |                                   |                               |                                               |                                   |                             | 4.6                   |
| Most Impacted                                            | \$92,566,010                                  | \$9,810,187                       | \$386,877                     | \$92,179,134                                  | \$9,423,310                       | 0.4%                        | 10.6%                 |
| Competition                                              | \$20,306,072                                  | \$0                               | \$0                           | \$20,306,072                                  | \$0                               | 0.0%                        | 0.0%                  |
| INFRASTRUCTURE                                           | \$112,872,082                                 | \$9,810,187                       | \$386,877                     | \$112,485,205                                 | \$9,423,310                       | 0.3%                        | 8.7%                  |
| TOTAL                                                    | \$238,895,000                                 | \$61,526,026                      | \$1,416,631                   | \$237,478,369                                 | \$60,109,394                      | 0.6%                        | 25.8%                 |
| ADMINISTRATION - DETAIL                                  | Budgeted                                      | Obligated                         | Expenditures                  | Balance<br>(budgeted)                         | Balance<br>(Obligated)            | %<br>Expended<br>(budgeted) | %<br>(Obligated)      |
| Texas General Land Office Total                          | \$10,159,014                                  | \$918,417                         | \$628,951                     | \$9,530,064                                   | \$289,466                         | 6.2%                        | 9.0%                  |
| State Competition Total                                  | \$402,060                                     | \$0                               | \$0                           | \$402,060                                     | \$0                               | 0.0%                        | 0.0%                  |
| Most Impacted Total                                      | \$1,383,675                                   | \$1,014,826                       | \$54,106                      | \$1,329,569                                   | \$960,720                         | 3.9%                        | 73.3%                 |
| TOTAL:                                                   | \$11,944,750                                  | \$1,933,243                       | \$683,057                     | \$11,261,693                                  | \$1,250,186                       | 5.7%                        | 16.2%                 |
| PLANNING - DETAIL                                        | Budgeted                                      | Obligated                         | Expenditures                  | Balance<br>(budgeted)                         | Balance<br>(Obligated)            | %<br>Expended<br>(budgeted) | %<br>(Obligated)      |
| Most Impacted Total                                      | \$100,000                                     | \$100,000                         | \$0                           | \$100,000                                     | \$100,000                         | 0.0%                        | 100.0%                |
| Texas General Land Office Total                          | \$23,789,500                                  | \$56,039                          | \$50,311                      | \$23,739,189                                  | \$5,728                           | 0.2%                        | 0.2%                  |
| TOTAL:                                                   | \$23,889,500                                  | \$156,039                         | \$50,311                      | \$23,839,189                                  | \$105,728                         | 0.2%                        | 0.7%                  |
| HOUSING AWARDS - DETAIL                                  | Budgeted                                      | Obligated                         | Expenditures                  | Balance<br>(budgeted)                         | Balance<br>(Obligated)            | %<br>Expended<br>(budgeted) | %<br>(Obligated)      |
| Most Impacted Total                                      | \$69,882,597                                  | \$49,626,556                      | \$296,386                     | \$69,586,210                                  | \$49,330,170                      | 0.4%                        | 71.0%                 |
| State Competition Total                                  | \$20,306,072                                  | \$0                               | \$0                           | \$20,306,072                                  | \$0                               | 0.0%                        | 0.0%                  |
| TOTAL:                                                   | \$90,188,668                                  | \$49,626,556                      | \$296,386                     | \$89,892,282                                  | \$49,330,170                      | 0.3%                        | 55.0%                 |
| INFRASTRUCTURE AWARDS - DETAIL                           | Budgeted                                      | Obligated                         | Expenditures                  | Balance<br>(budgeted)                         | Balance<br>(Obligated)            | %<br>Expended<br>(budgeted) | %<br>(Obligated)      |
|                                                          |                                               |                                   |                               |                                               |                                   |                             |                       |
| Most Impacted Total                                      | \$92,566,010                                  | \$9,810,187                       | \$386,877                     | \$92,179,134                                  | \$9,423,310                       | 0.4%                        | 10.6%                 |
| Most Impacted Total<br>State Competition Total<br>TOTAL: | \$92,566,010<br>\$20,306,072<br>\$112,872,082 | \$9,810,187<br>\$0<br>\$9,810,187 | \$386,877<br>\$0<br>\$386,877 | \$92,179,134<br>\$20,306,072<br>\$112,485,205 | \$9,423,310<br>\$0<br>\$9,423,310 | 0.4%                        | 10.6%<br>0.0%<br>8.7% |

#### Harvey 57M

| Reporting Period (as of):                             | 12/3 | 31/2018      |     |              |    |              |    | HUD GRANT NO. :<br>CFDA | B-17-DI<br>14.228 | -48-0002                     |                             |                  |
|-------------------------------------------------------|------|--------------|-----|--------------|----|--------------|----|-------------------------|-------------------|------------------------------|-----------------------------|------------------|
| CDBG HARVEY 57M GRANT TOTAL:                          |      | \$57,80      | 0,0 | 00           |    |              |    |                         |                   | rant Awarded:<br>Public Law: | 12/27,<br>115               |                  |
|                                                       |      | A            |     | В            |    | С            |    | A-C                     |                   | B-C                          | C/A                         | B/A              |
|                                                       | Buc  | dgeted       |     | Obligated    |    | Expenditures |    | Balance<br>(budgeted)   | (                 | Balance<br>Obligated)        | %<br>Expended<br>(budgeted) | %<br>(Obligated  |
| ADMINISTRATIVE                                        |      | \$2,890,000  |     | \$1,158,312  |    | \$3,265      |    | \$2,886,735             |                   | \$1,155,047                  | 0.1%                        | 40.1%            |
| HARRIS COUNTY RESIDENTIAL BUYOUT                      |      | \$43,928,000 |     | \$42,596,288 |    | \$0          |    | \$43,928,000            |                   | \$42,596,288                 | 0.0%                        | 97.0%            |
| AFFORDABLE RENTAL RECOVERY PROGRAM                    |      | \$10,982,000 |     | \$0          |    | \$0          |    | \$10,982,000            |                   | \$0                          | 0.0%                        | 0.0%             |
| TOTAL                                                 |      | \$57,800,000 |     | \$43,754,600 |    | \$3,265      |    | \$57,796,735            |                   | \$43,751,335                 | 0.0%                        | 75.7%            |
| ADMINISTRATION AWARDS - DETAIL                        | Bud  | dgeted       |     | Obligated    |    | Expenditures |    | Balance<br>(budgeted)   |                   | Balance<br>(Obligated)       | %<br>Expended<br>(budgeted) | %<br>(Obligated) |
| Harris County                                         | \$   | ,            | \$  | 869,312      |    | -            | \$ | 869,312                 | · ·               | 869,312                      | 0.0%                        | 100.0%           |
| Texas General Land Office                             | \$   | , ,          | \$  | 289,000      |    | 3,265        | \$ | 1- 1 -                  | \$                | 285,735                      | 0.2%                        | 14.3%            |
| TOTAL:                                                | \$   | 2,890,000    | \$  | 1,158,312    | Ş  | 3,265        | Ş  | 2,886,735               | Ş                 | 1,155,047                    | 0.1%                        | 40.1%            |
| HARRIS COUNTY RESIDENTIAL BUYOUT AWARDS -<br>DETAIL   | Bud  | dgeted       |     | Obligated    |    | Expenditures |    | Balance<br>(budgeted)   |                   | Balance<br>(Obligated)       | %<br>Expended<br>(budgeted) | %<br>(Obligated  |
| Harris County                                         | \$   | 42,596,288   | \$  | 42,596,288   | \$ | -            | \$ | 42,596,288              | \$                | 42,596,288                   | 0.0%                        | 100.0%           |
| Texas General Land Office                             | \$   | , ,          | \$  | -            | \$ | -            | \$ | 1,331,712               | \$                | -                            | 0.0%                        | 0.0%             |
| TOTAL:                                                | \$   | 43,928,000   | \$  | 42,596,288   | \$ | -            | \$ | 43,928,000              | \$                | 42,596,288                   | 0.0%                        | 97.0%            |
| AFFORDABLE RENTAL RECOVERY PROGRAM<br>AWARDS - DETAIL |      | dgeted       |     | Obligated    |    | Expenditures |    | Balance<br>(budgeted)   |                   | Balance<br>(Obligated)       | %<br>Expended<br>(budgeted) | %<br>(Obligated  |
| Texas General Land Office                             | \$   | , ,          | \$  | -            | \$ | -            |    | \$10,982,000            |                   | \$0                          | 0.0%                        | 0.0%             |
| TOTAL:                                                |      | \$10,982,000 |     | \$0          | 1  | \$0          | 1  | \$10,982,000            |                   | \$0                          | 0.0%                        | 0.0%             |

# Community Development and Revitalization Program

| Reporting Period (as of):                 | 12/31/2018      | Harve        | ey 5B        | HUD GRANT NO. : B<br>CFDA 1 |                                |                             |                  |
|-------------------------------------------|-----------------|--------------|--------------|-----------------------------|--------------------------------|-----------------------------|------------------|
| HARVEY 5B GRANT TOTAL:                    | \$5,024,215,000 |              |              |                             | Grant Awarded:<br>Public Laws: | 9/8/2<br>115                |                  |
|                                           | A               | В            | С            | A-C                         | B-C                            | C/A                         | B/A              |
|                                           | Budgeted        | Obligated    | Expenditures | Balance<br>(budgeted)       | Balance<br>(Obligated)         | %<br>Expended<br>(budgeted) | %<br>(Obligated) |
| Harris County                             | \$16,741,956    | \$0          | \$0          | \$16,741,956                | \$0                            | 0.0%                        | 0.0%             |
| Houston                                   | \$20,835,088    | \$0          | \$0          | \$20,835,088                | \$0                            | 0.0%                        | 0.0%             |
| HUD Most Impacted                         | \$170,906,965   | \$16,000,000 | \$6,530,769  | \$164,376,196               | \$9,469,231                    | 3.8%                        | 9.4%             |
| State Most Impacted                       | \$42,726,741    | \$4,000,000  | \$1,632,692  | \$41,094,049                | \$2,367,308                    | 3.8%                        | 9.4%             |
| ADMINISTRATIVE                            | \$251,210,750   | \$20,000,000 | \$8,163,462  | \$243,047,288               | \$11,836,538                   | 3.2%                        | 8.0%             |
|                                           |                 |              |              |                             |                                |                             |                  |
| Harris County                             | \$55,769,342    | \$0          | \$0          | \$55,769,342                | \$0                            | 0.0%                        | 0.0%             |
| Houston                                   | \$23,100,000    | \$0          | \$0          | \$23,100,000                | \$0                            | 0.0%                        | 0.0%             |
| HUD Most Impacted                         | \$110,148,357   | \$800,000    | \$456,505    | \$109,691,852               | \$343,495                      | 0.4%                        | 0.7%             |
| State Most Impacted                       | \$27,537,089    | \$200,000    | \$114,126    | \$27,422,963                | \$85,874                       | 0.4%                        | 0.7%             |
| PLANNING                                  | \$216,554,788   | \$1,000,000  | \$570,631    | \$215,984,157               | \$429,369                      | 0.3%                        | 0.5%             |
|                                           |                 |              |              |                             |                                |                             |                  |
| Houston                                   | \$90,264,834    | \$0          | \$0          | \$90,264,834                | \$0                            | 0.0%                        | 0.0%             |
| HUD Most Impacted                         | \$84,290,675    | \$0          | \$0          | \$84,290,675                | \$0                            | 0.0%                        | 0.0%             |
| State Most Impacted                       | \$21,072,669    | \$0          | \$0          | \$21,072,669                | \$0                            | 0.0%                        | 0.0%             |
| PUBLIC SERVICES & ECONOMIC REVITALIZATION | \$195,628,178   | \$0          | \$0          | \$195,628,178               | \$0                            | 0.0%                        | 0.0%             |
|                                           |                 |              |              |                             |                                |                             |                  |
| Harris County                             | \$837,097,816   | \$0          | \$0          | \$837,097,816               | \$0                            | 0.0%                        | 0.0%             |
| Houston                                   | \$1,041,754,416 | \$0          | \$0          | \$1,041,754,416             | \$0                            | 0.0%                        | 0.0%             |
| HUD Most Impacted                         | \$1,459,075,438 | \$0          | \$0          | \$1,459,075,438             | \$0                            | 0.0%                        | 0.0%             |
| State Most Impacted                       | \$364,768,859   | \$0          | \$0          | \$364,768,859               | \$0                            | 0.0%                        | 0.0%             |
| HOUSING                                   | \$3,702,696,529 | \$0          | \$0          | \$3,702,696,529             | \$0                            | 0.0%                        | 0.0%             |
|                                           |                 |              |              |                             |                                |                             |                  |
| Harris County                             | \$222,519,672   | \$0          | \$0          | \$222,519,672               | \$0                            | 0.0%                        | 0.0%             |
| HUD Most Impacted                         | \$348,484,066   | \$0          | \$0          | \$348,484,066               | \$0                            | 0.0%                        | 0.0%             |
| State Most Impacted                       | \$87,121,017    | \$0          | \$0          | \$87,121,017                | \$0                            | 0.0%                        | 0.0%             |
| INFRASTRUCTURE                            | \$658,124,755   | \$0          | \$0          | \$658,124,755               | \$0                            | 0.0%                        | 0.0%             |
|                                           |                 |              |              |                             |                                |                             |                  |
| TOTAL                                     | \$5,024,215,000 | \$21,000,000 | \$8,734,093  | \$5,015,480,907             | \$12,265,907                   | 0.2%                        | 0.4%             |