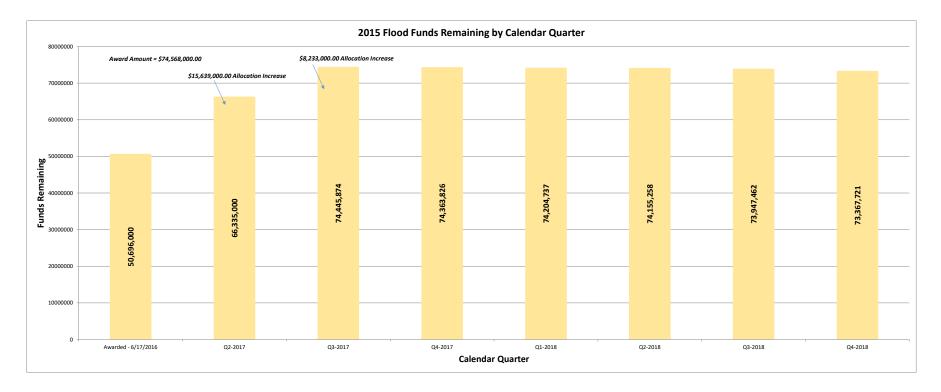

#### 2015 Flood

|                                 |                              | 201.         | FIOOU              |                             |                |                        |                   |
|---------------------------------|------------------------------|--------------|--------------------|-----------------------------|----------------|------------------------|-------------------|
| Reporting Period (as of):       | 12/31/2018                   |              |                    | HUD GRANT NO. : B<br>CFDA 1 |                |                        |                   |
| 2015 FLOOD GRANT TOTAL:         | \$74,568,000                 |              |                    |                             | Grant Awarded: | 6/17/                  | 2016              |
|                                 |                              |              |                    |                             | Public Laws:   | 114-113 /              | / 115-31          |
|                                 | А                            | В            | С                  | A-C                         | B-C            | C/A                    | B/A               |
|                                 |                              |              |                    | Balance                     | Balance        | %                      | %                 |
|                                 | Budgeted                     | Obligated    | Expenditures       | (budgeted)                  | (Obligated)    | Expended<br>(budgeted) | /0<br>(Obligated) |
| Texas General Land Office       | \$3,298,888                  | \$1,565,918  | \$802,737          | \$2,496,151                 | \$763,181      | 24.3%                  | 47.5%             |
| State Competition               | \$229,409                    | \$106,500    | \$0                | \$229,409                   | \$106,500      | 0.0%                   | 46.4%             |
| Most Impacted                   | \$200,102                    | \$143,929    | \$0                | \$200,102                   | \$143,929      | 0.0%                   | 71.9%             |
| ADMINISTRATIVE                  | \$3,728,400                  | \$1,816,347  | \$802,737          | \$2,925,663                 | \$1,013,610    | 21.5%                  | 48.7%             |
|                                 |                              |              |                    |                             |                |                        |                   |
| PLANNING                        | \$3,193,600                  | \$211,759    | \$153,994          | \$3,039,606                 | \$57,765       | 4.8%                   | 6.6%              |
|                                 |                              |              |                    |                             |                |                        |                   |
| Most Impacted                   | \$10,084,849                 | \$7,140,905  | \$0                | \$10,084,849                | \$7,140,905    | 0.0%                   | 70.8%             |
| Competition                     | \$11,561,871                 | \$5,848,650  | \$0                | \$11,561,871                | \$5,848,650    | 0.0%                   | 50.6%             |
| HOUSING                         | \$21,646,720                 | \$12,989,555 | \$0                | \$21,646,720                | \$12,989,555   | 0.0%                   | 60.0%             |
|                                 |                              |              |                    |                             |                |                        |                   |
| Vost Impacted                   | \$21,430,305                 | \$10,224,481 | \$0                | \$21,430,305                | \$10,224,481   | 0.0%                   | 47.7%             |
| Competition                     | \$24,568,975                 | \$23,577,040 | \$243,548          | \$24,325,427                | \$23,333,492   | 1.0%                   | 96.0%             |
| INFRASTRUCTURE                  | \$45,999,280                 | \$33,801,521 | \$243,548          | \$45,755,732                | \$33,557,973   | 0.5%                   | 73.5%             |
|                                 |                              | . , , ,      |                    |                             |                |                        |                   |
| TOTAL                           | \$74,568,000                 | \$48,819,182 | \$1,200,279        | \$73,367,721                | \$47,618,903   | 1.6%                   | 65.5%             |
|                                 |                              |              |                    |                             |                | %                      |                   |
| ADMINISTRATION - DETAIL         | Budgeted                     | Obligated    | Expenditures       | Balance                     | Balance        | ∕₀<br>Expended         | %                 |
| ADMINISTRATION - DETAIL         | Duugeleu                     | Obligated    | Lapenditures       | (budgeted)                  | (Obligated)    | (budgeted)             | (Obligated)       |
| Texas General Land Office Total | \$3,298,888                  | \$1,565,918  | \$802,737          | \$2,496,151                 | \$763,181      | 24.3%                  | 47.5%             |
| State Competition Total         | \$229.409                    | \$106.500    | \$0                | \$229,409                   | \$106.500      | 0.0%                   | 46.4%             |
| Most Impacted Total             | \$200,102                    | \$143,929    | \$0                | \$200,102                   | \$143,929      | 0.0%                   | 71.9%             |
| TOTAL:                          | \$3,728,400                  | \$1,816,347  | \$802,737          | \$2,925,663                 | \$1,013,610    | 21.5%                  | 48.7%             |
|                                 | +0,-20,-00                   | <i>+_,,.</i> | <i>+/</i>          | +_//                        | +-//           |                        |                   |
|                                 |                              |              |                    | Balance                     | Balance        |                        | %                 |
| PLANNING - DETAIL               | Budgeted                     | Obligated    | Expenditures       | (budgeted)                  | (Obligated)    | Expended               | (Obligated)       |
|                                 |                              |              |                    |                             |                | (budgeted)             |                   |
| Texas General Land Office       | \$3,193,600                  | \$211,759    | \$153,994          | \$3,039,606                 | \$57,765       | 4.8%                   | 6.6%              |
| TOTAL:                          | \$3,193,600                  | \$211,759    | \$153,994          | \$3,039,606                 | \$57,765       | 4.8%                   | 6.6%              |
|                                 |                              |              |                    |                             |                | <u></u>                | r                 |
|                                 | Dudastad                     | Obligated    | Even an ality of a | Balance                     | Balance        | %                      | %                 |
| HOUSING AWARDS - DETAIL         | Budgeted                     | Obligated    | Expenditures       | (budgeted)                  | (Obligated)    | Expended               | (Obligated)       |
| Most Impacted Total             | \$10,084,849                 | \$7,140,905  | \$0                | \$10,084,849                | \$7,140,905    | (budgeted)<br>0.0%     | 70.8%             |
| State Competition Total         | \$10,084,849<br>\$11,561,871 | \$7,140,905  | \$0<br>\$0         | \$10,084,849                | \$5,848,650    | 0.0%                   | 50.6%             |
| TOTAL:                          | \$21,646,720                 | \$12,989,555 | \$0                | \$21,646,720                | \$12,989,555   | 0.0%                   | 60.0%             |
|                                 | 721,0 <del>7</del> 0,720     | ¥12,303,333  | ŞU                 | ÷21,070,720                 | ¥12,303,333    | 0.070                  | 00.078            |
|                                 |                              |              |                    |                             |                | %                      |                   |
| INFRASTRUCTURE AWARDS - DETAIL  | Budgeted                     | Obligated    | Expenditures       | Balance                     | Balance        | Expended               | %                 |
|                                 |                              |              |                    | (budgeted)                  | (Obligated)    | (budgeted)             | (Obligated)       |
| Most Impacted Total             | \$21,430,305                 | \$10,224,481 | \$0                | \$21,430,305                | \$10,224,481   | 0.0%                   | 47.7%             |
| State Competition Total         | \$24,568,975                 | \$23,577,040 | \$243,548          | \$24,325,427                | \$23,333,492   | 1.0%                   | 96.0%             |
| TOTAL                           | \$4E 000 380                 | \$22 901 E21 | 6242 E49           | \$4E 7EE 723                | \$22 EE7 072   | 0 5%                   | 72 5%             |

#### 2015 Flood Report As of: 12/31/2018