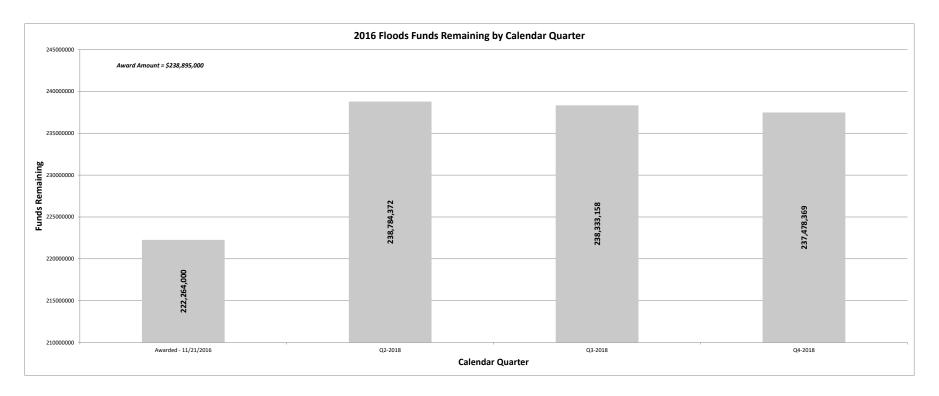

### TEXAS GENERAL LAND OFFICE Community Development and Revitalization Program 2016 Flood

| Reporting Period (as of):                                | 12/31/2018                                    |                                   |                               | HUD GRANT NO. : B                             | 3-16-DL-48-001                    |                             |                       |
|----------------------------------------------------------|-----------------------------------------------|-----------------------------------|-------------------------------|-----------------------------------------------|-----------------------------------|-----------------------------|-----------------------|
|                                                          | ,,                                            |                                   |                               | CFDA 1                                        |                                   |                             |                       |
| 2015 FLOOD GRANT TOTAL:                                  | \$238,895,000                                 |                                   |                               |                                               | Grant Awarded:                    | 11/21                       | L/2016                |
|                                                          |                                               |                                   |                               |                                               | Public Laws:                      | 114-223 / 114               | 4-254 / 115-31        |
|                                                          | А                                             | В                                 | C                             | A-C                                           | B-C                               | C/A                         | B/A                   |
|                                                          | Budgeted                                      | Obligated                         | Expenditures                  | Balance<br>(budgeted)                         | Balance<br>(Obligated)            | %<br>Expended<br>(budgeted) | %<br>(Obligated)      |
| Texas General Land Office                                | \$10,159,014                                  | \$918,417                         | \$628,951                     | \$9,530,064                                   | \$289,466                         | 6.2%                        | 9.0%                  |
| State Competition                                        | \$402,060                                     | \$0                               | \$0                           | \$402,060                                     | \$0                               | 0.0%                        | 0.0%                  |
| Most Impacted                                            | \$1,383,675                                   | \$1,014,826                       | \$54,106                      | \$1,329,569                                   | \$960,720                         | 3.9%                        | 73.3%                 |
| ADMINISTRATIVE                                           | \$11,944,750                                  | \$1,933,243                       | \$683,057                     | \$11,261,693                                  | \$1,250,186                       | 5.7%                        | 16.2%                 |
| PLANNING                                                 | \$23,889,500                                  | \$156,039                         | \$50,311                      | \$23,839,189                                  | \$105,728                         | 0.2%                        | 0.7%                  |
| Most Impacted                                            | \$69,882,597                                  | \$49,626,556                      | \$296,386                     | \$69,586,210                                  | \$49,330,170                      | 0.4%                        | 71.0%                 |
| Competition                                              | \$20,306,072                                  | \$0                               | \$0                           | \$20,306,072                                  | \$0                               | 0.0%                        | 0.0%                  |
| HOUSING                                                  | \$90,188,668                                  | \$49,626,556                      | \$296,386                     | \$89,892,282                                  | \$49,330,170                      | 0.3%                        | 55.0%                 |
|                                                          |                                               |                                   |                               |                                               |                                   |                             | 4.6                   |
| Most Impacted                                            | \$92,566,010                                  | \$9,810,187                       | \$386,877                     | \$92,179,134                                  | \$9,423,310                       | 0.4%                        | 10.6%                 |
| Competition                                              | \$20,306,072                                  | \$0                               | \$0                           | \$20,306,072                                  | \$0                               | 0.0%                        | 0.0%                  |
| INFRASTRUCTURE                                           | \$112,872,082                                 | \$9,810,187                       | \$386,877                     | \$112,485,205                                 | \$9,423,310                       | 0.3%                        | 8.7%                  |
| TOTAL                                                    | \$238,895,000                                 | \$61,526,026                      | \$1,416,631                   | \$237,478,369                                 | \$60,109,394                      | 0.6%                        | 25.8%                 |
| ADMINISTRATION - DETAIL                                  | Budgeted                                      | Obligated                         | Expenditures                  | Balance<br>(budgeted)                         | Balance<br>(Obligated)            | %<br>Expended<br>(budgeted) | %<br>(Obligated)      |
| Texas General Land Office Total                          | \$10,159,014                                  | \$918,417                         | \$628,951                     | \$9,530,064                                   | \$289,466                         | 6.2%                        | 9.0%                  |
| State Competition Total                                  | \$402,060                                     | \$0                               | \$0                           | \$402,060                                     | \$0                               | 0.0%                        | 0.0%                  |
| Most Impacted Total                                      | \$1,383,675                                   | \$1,014,826                       | \$54,106                      | \$1,329,569                                   | \$960,720                         | 3.9%                        | 73.3%                 |
| TOTAL:                                                   | \$11,944,750                                  | \$1,933,243                       | \$683,057                     | \$11,261,693                                  | \$1,250,186                       | 5.7%                        | 16.2%                 |
| PLANNING - DETAIL                                        | Budgeted                                      | Obligated                         | Expenditures                  | Balance<br>(budgeted)                         | Balance<br>(Obligated)            | %<br>Expended<br>(budgeted) | %<br>(Obligated)      |
| Most Impacted Total                                      | \$100,000                                     | \$100,000                         | \$0                           | \$100,000                                     | \$100,000                         | 0.0%                        | 100.0%                |
| Texas General Land Office Total                          | \$23,789,500                                  | \$56,039                          | \$50,311                      | \$23,739,189                                  | \$5,728                           | 0.2%                        | 0.2%                  |
| TOTAL:                                                   | \$23,889,500                                  | \$156,039                         | \$50,311                      | \$23,839,189                                  | \$105,728                         | 0.2%                        | 0.7%                  |
| HOUSING AWARDS - DETAIL                                  | Budgeted                                      | Obligated                         | Expenditures                  | Balance<br>(budgeted)                         | Balance<br>(Obligated)            | %<br>Expended<br>(budgeted) | %<br>(Obligated)      |
| Most Impacted Total                                      | \$69,882,597                                  | \$49,626,556                      | \$296,386                     | \$69,586,210                                  | \$49,330,170                      | 0.4%                        | 71.0%                 |
| State Competition Total                                  | \$20,306,072                                  | \$0                               | \$0                           | \$20,306,072                                  | \$0                               | 0.0%                        | 0.0%                  |
| TOTAL:                                                   | \$90,188,668                                  | \$49,626,556                      | \$296,386                     | \$89,892,282                                  | \$49,330,170                      | 0.3%                        | 55.0%                 |
| INFRASTRUCTURE AWARDS - DETAIL                           | Budgeted                                      | Obligated                         | Expenditures                  | Balance<br>(budgeted)                         | Balance<br>(Obligated)            | %<br>Expended<br>(budgeted) | %<br>(Obligated)      |
|                                                          |                                               |                                   |                               |                                               |                                   |                             |                       |
| Most Impacted Total                                      | \$92,566,010                                  | \$9,810,187                       | \$386,877                     | \$92,179,134                                  | \$9,423,310                       | 0.4%                        | 10.6%                 |
| Most Impacted Total<br>State Competition Total<br>TOTAL: | \$92,566,010<br>\$20,306,072<br>\$112,872,082 | \$9,810,187<br>\$0<br>\$9,810,187 | \$386,877<br>\$0<br>\$386,877 | \$92,179,134<br>\$20,306,072<br>\$112,485,205 | \$9,423,310<br>\$0<br>\$9,423,310 | 0.4%                        | 10.6%<br>0.0%<br>8.7% |

Preparer: Matt Anderson 1/4/2019 Date

Finance Director Approval:

2016 Floods Report As of: 12/31/2018