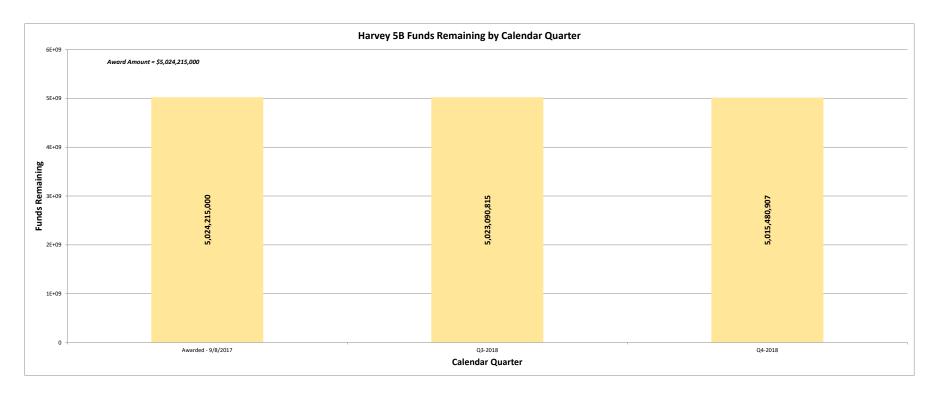

# Community Development and Revitalization Program

| Reporting Period (as of):                 | 12/31/2018      | Harve        | ey 5B        | HUD GRANT NO. : B<br>CFDA 1 |                                |                             |                  |
|-------------------------------------------|-----------------|--------------|--------------|-----------------------------|--------------------------------|-----------------------------|------------------|
| HARVEY 5B GRANT TOTAL:                    | \$5,024,215,000 |              |              |                             | Grant Awarded:<br>Public Laws: | 9/8/2<br>115                |                  |
|                                           | A               | В            | С            | A-C                         | B-C                            | C/A                         | B/A              |
|                                           | Budgeted        | Obligated    | Expenditures | Balance<br>(budgeted)       | Balance<br>(Obligated)         | %<br>Expended<br>(budgeted) | %<br>(Obligated) |
| Harris County                             | \$16,741,956    | \$0          | \$0          | \$16,741,956                | \$0                            | 0.0%                        | 0.0%             |
| Houston                                   | \$20,835,088    | \$0          | \$0          | \$20,835,088                | \$0                            | 0.0%                        | 0.0%             |
| HUD Most Impacted                         | \$170,906,965   | \$16,000,000 | \$6,530,769  | \$164,376,196               | \$9,469,231                    | 3.8%                        | 9.4%             |
| State Most Impacted                       | \$42,726,741    | \$4,000,000  | \$1,632,692  | \$41,094,049                | \$2,367,308                    | 3.8%                        | 9.4%             |
| ADMINISTRATIVE                            | \$251,210,750   | \$20,000,000 | \$8,163,462  | \$243,047,288               | \$11,836,538                   | 3.2%                        | 8.0%             |
|                                           |                 |              |              |                             |                                |                             |                  |
| Harris County                             | \$55,769,342    | \$0          | \$0          | \$55,769,342                | \$0                            | 0.0%                        | 0.0%             |
| Houston                                   | \$23,100,000    | \$0          | \$0          | \$23,100,000                | \$0                            | 0.0%                        | 0.0%             |
| HUD Most Impacted                         | \$110,148,357   | \$800,000    | \$456,505    | \$109,691,852               | \$343,495                      | 0.4%                        | 0.7%             |
| State Most Impacted                       | \$27,537,089    | \$200,000    | \$114,126    | \$27,422,963                | \$85,874                       | 0.4%                        | 0.7%             |
| PLANNING                                  | \$216,554,788   | \$1,000,000  | \$570,631    | \$215,984,157               | \$429,369                      | 0.3%                        | 0.5%             |
|                                           |                 |              |              |                             |                                |                             |                  |
| Houston                                   | \$90,264,834    | \$0          | \$0          | \$90,264,834                | \$0                            | 0.0%                        | 0.0%             |
| HUD Most Impacted                         | \$84,290,675    | \$0          | \$0          | \$84,290,675                | \$0                            | 0.0%                        | 0.0%             |
| State Most Impacted                       | \$21,072,669    | \$0          | \$0          | \$21,072,669                | \$0                            | 0.0%                        | 0.0%             |
| PUBLIC SERVICES & ECONOMIC REVITALIZATION | \$195,628,178   | \$0          | \$0          | \$195,628,178               | \$0                            | 0.0%                        | 0.0%             |
|                                           |                 |              |              |                             |                                |                             |                  |
| Harris County                             | \$837,097,816   | \$0          | \$0          | \$837,097,816               | \$0                            | 0.0%                        | 0.0%             |
| Houston                                   | \$1,041,754,416 | \$0          | \$0          | \$1,041,754,416             | \$0                            | 0.0%                        | 0.0%             |
| HUD Most Impacted                         | \$1,459,075,438 | \$0          | \$0          | \$1,459,075,438             | \$0                            | 0.0%                        | 0.0%             |
| State Most Impacted                       | \$364,768,859   | \$0          | \$0          | \$364,768,859               | \$0                            | 0.0%                        | 0.0%             |
| HOUSING                                   | \$3,702,696,529 | \$0          | \$0          | \$3,702,696,529             | \$0                            | 0.0%                        | 0.0%             |
|                                           |                 |              |              |                             |                                |                             |                  |
| Harris County                             | \$222,519,672   | \$0          | \$0          | \$222,519,672               | \$0                            | 0.0%                        | 0.0%             |
| HUD Most Impacted                         | \$348,484,066   | \$0          | \$0          | \$348,484,066               | \$0                            | 0.0%                        | 0.0%             |
| State Most Impacted                       | \$87,121,017    | \$0          | \$0          | \$87,121,017                | \$0                            | 0.0%                        | 0.0%             |
| INFRASTRUCTURE                            | \$658,124,755   | \$0          | \$0          | \$658,124,755               | \$0                            | 0.0%                        | 0.0%             |
|                                           |                 |              |              |                             |                                |                             |                  |
| TOTAL                                     | \$5,024,215,000 | \$21,000,000 | \$8,734,093  | \$5,015,480,907             | \$12,265,907                   | 0.2%                        | 0.4%             |

Preparer: Matt Anderson

Finance Director Approval:

Harvey 5B Report As of: 12/31/2018

Total Grant Funds Balance by Fiscal Year as of 12/31/2018